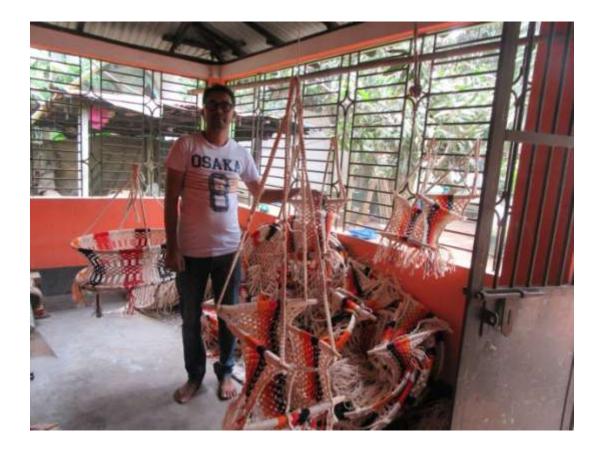

#### **Proposed NU Business Name: NOYON KUTIR SHILPO**



Project identification and prepared by: MD.Habibullah Kaliganj,Gazipur

Project verified by: Md. Siddikur Rahman



Grameen Shakti Samajik Byabosha Ltd.

| Brief Bio of The Proposed Nobin Udyokta |   |                                                 |  |  |  |  |  |
|-----------------------------------------|---|-------------------------------------------------|--|--|--|--|--|
| Name                                    | : | MD. NOYON SHORKAR                               |  |  |  |  |  |
| Age                                     | : | 15-10-1985                                      |  |  |  |  |  |
|                                         |   | (33 Years)                                      |  |  |  |  |  |
| Education, till to date                 | : | SSC