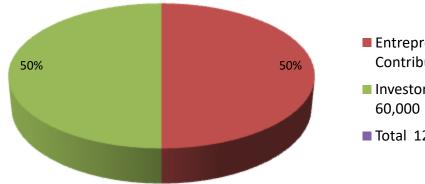

Source of Finance

- Entrepreneur's Contribution 60,000
- Investor's Investment 60,000
- Total 120,000

| Financial Projection (BDT)        |       |         |         |         |         |  |  |
|-----------------------------------|-------|---------|---------|---------|---------|--|--|
| Particular                        | Daily | Monthly | Year -1 | Year-2  | Year-3  |  |  |
| Revenue(Sales)                    |       |         |         |         |         |  |  |
| Suta,Bet,Bamboo,Colour,Rope etc.  | 3000  | 90000   | 1080000 | 1134000 | 1190700 |  |  |
|                                   |       |         |         |         |         |  |  |
| Total Sales(A)                    | 3000  | 90000   | 1080000 | 1134000 | 1190700 |  |  |
| Less Variable Expense (B)         |       |         |         |         |         |  |  |
| Suta,Bet,Bamboo,Colour,Rope etc.  | 2550  | 76500   | 918000  | 963900  | 1012095 |  |  |
| Total Variable Expense            | 2550  | 76500   | 918000  | 963900  | 1012095 |  |  |
| Contributon Margin (CM) [C=(A-B)] | 450   | 13500   | 162000  | 170100  | 178605  |  |  |
| Less Fixed Expense                |       |         |         |         |         |  |  |
| Rent                              |       | 0       | 0       | 0       | 0       |  |  |
| Electric Bill                     |       | 500     | 6000    | 72000   | 864000  |  |  |
| Transportaion                     |       | 1,000   | 12000   | 12600   | 13230   |  |  |
| Salary (Self)                     |       | 5000    | 60000   | 60000   | 60000   |  |  |
| Salary (Staff)                    |       | 0       | 0       | 0       | 0       |  |  |
| Entertainment                     |       | 0       | 0       | 0       | 0       |  |  |
| Guard                             |       | 0       | 0       | 0       | 0       |  |  |
| Generator                         |       | 0       | 0       | 0       | 0       |  |  |
| Mobile Bill                       |       | 500     | 6000    | 0       | 0       |  |  |
| Total Fixed Cost (D)              |       | 7000    | 84000   | 144600  | 937230  |  |  |
| Net Profit (E)= [C-D]             |       | 6500    | 78000   | 81900   | 85995   |  |  |
| Investment Pay Back               |       |         | 24,000  | 24,000  | 24,000  |  |  |