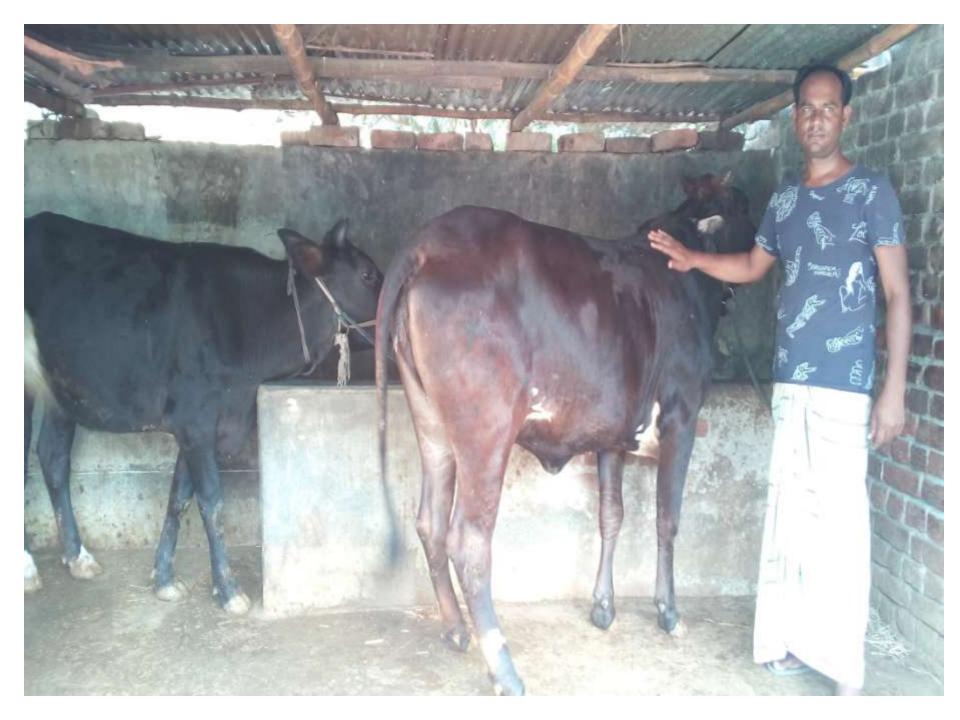

| Proposed Nobin Udyokta Business Info              |   |                                                                                                                                                                                                                                                      |  |  |  |
|---------------------------------------------------|---|------------------------------------------------------------------------------------------------------------------------------------------------------------------------------------------------------------------------------------------------------|--|--|--|
| Business Name                                     | : | MS.TOMA GARUR KHAMAR.                                                                                                                                                                                                                                |  |  |  |
| Location                                          | : | Bindarampur, damkora, pava.                                                                                                                                                                                                                          |  |  |  |
| Total Investment in BDT                           | : | BDT 200,000/-                                                                                                                                                                                                                                        |  |  |  |
| Financing                                         | : | Self BDT 150,000/-(from existing business) 75% Required Investment BDT 50,000/-(as equity)25%                                                                                                                                                        |  |  |  |
| Present salary/drawings from business (estimates) | : | BDT 5,000/-                                                                                                                                                                                                                                          |  |  |  |
| Proposed Salary                                   | : | BDT 5,000/-                                                                                                                                                                                                                                          |  |  |  |
| Size of shop                                      | : | 10ft x 15ft=150 square ft.                                                                                                                                                                                                                           |  |  |  |
| Security of the shop                              | : | NO.                                                                                                                                                                                                                                                  |  |  |  |
| Implementation                                    | : | <ul> <li>The business is planned to be scaled up by investment in existing goods like Cow.</li> <li>The business is operating by entrepreneur. Existing no employees.</li> <li>The farm is own.</li> <li>Agreed grace period is 3 months.</li> </ul> |  |  |  |