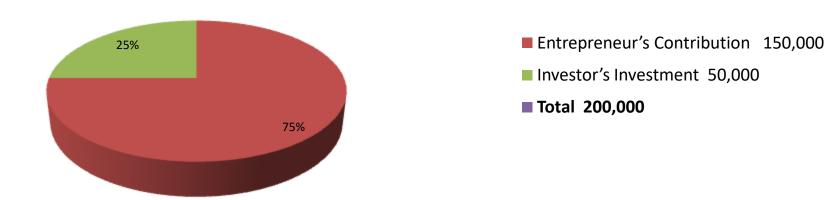

| Investment Breakdown |          |          |         |  |  |
|----------------------|----------|----------|---------|--|--|
| Particulars          | Existing | Proposed | Total   |  |  |
| Cow                  | 150,000  |          | 150,000 |  |  |
| Cow                  |          | 50000    | 50000   |  |  |
| total                | 150,000  | 50,000   | 200,000 |  |  |