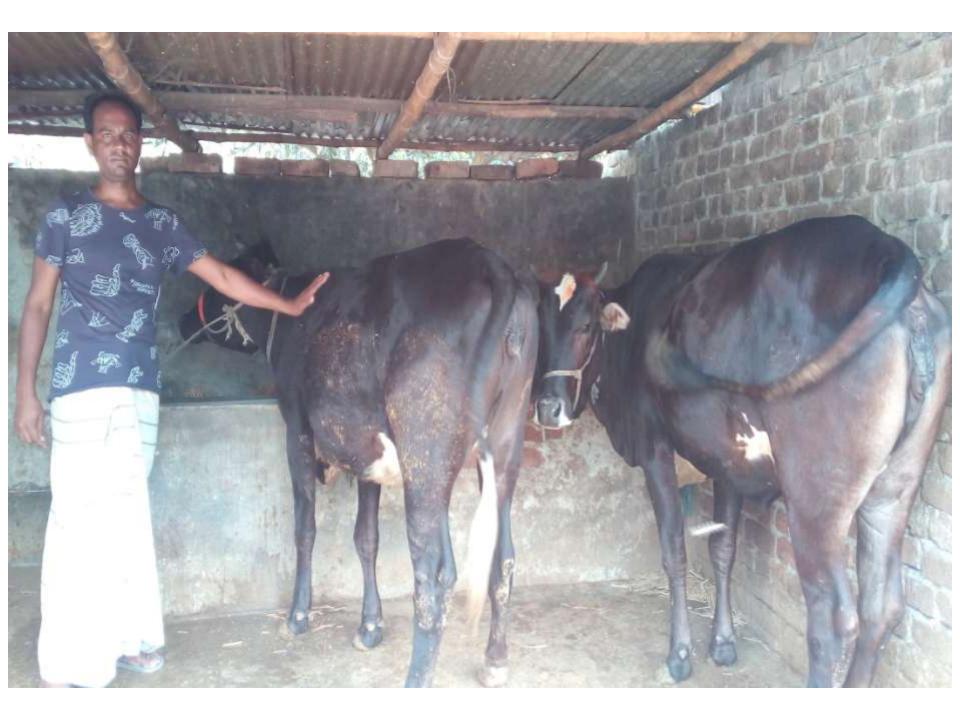

| Proposed Nobin Udyokta Business Info              |   |                                                                                                                                                                                                                                                      |  |  |  |
|---------------------------------------------------|---|------------------------------------------------------------------------------------------------------------------------------------------------------------------------------------------------------------------------------------------------------|--|--|--|
| Business Name                                     | : | MS.TOMA GARUR KHAMAR.                                                                                                                                                                                                                                |  |  |  |
| Location                                          | : | Bindarampur, damkora, pava.                                                                                                                                                                                                                          |  |  |  |
| Total Investment in BDT                           | : | BDT 200,000/-                                                                                                                                                                                                                                        |  |  |  |
| Financing                                         | : | Self BDT 150,000/-(from existing business) 75% Required Investment BDT 50,000/-(as equity)25%                                                                                                                                                        |  |  |  |
| Present salary/drawings from business (estimates) | : | BDT 5,000/-                                                                                                                                                                                                                                          |  |  |  |
| Proposed Salary                                   | : | BDT 5,000/-                                                                                                                                                                                                                                          |  |  |  |
| Size of shop                                      | : | 10ft x 15ft=150 square ft.                                                                                                                                                                                                                           |  |  |  |
| Security of the shop                              | : | NO.                                                                                                                                                                                                                                                  |  |  |  |
| Implementation                                    | : | <ul> <li>The business is planned to be scaled up by investment in existing goods like Cow.</li> <li>The business is operating by entrepreneur. Existing no employees.</li> <li>The farm is own.</li> <li>Agreed grace period is 3 months.</li> </ul> |  |  |  |