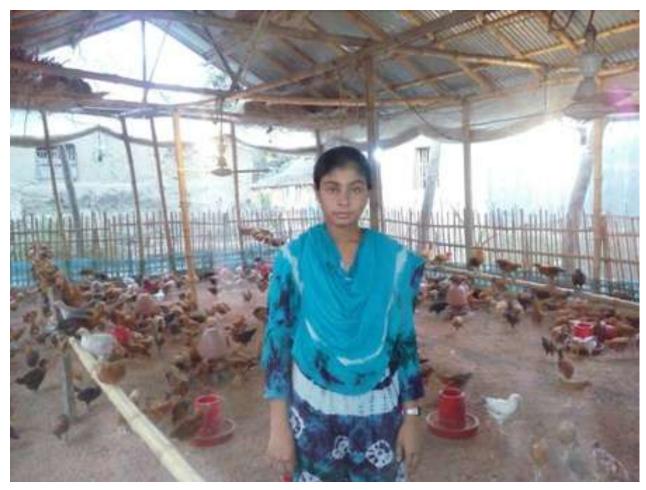

| Proposed Nobin Udyokta Business Info              |            |                                                                                                                                                                                                                                                                               |  |  |  |  |
|---------------------------------------------------|------------|-------------------------------------------------------------------------------------------------------------------------------------------------------------------------------------------------------------------------------------------------------------------------------|--|--|--|--|
| Business Name                                     | <b> </b> : | MA MODSO KHAMAR                                                                                                                                                                                                                                                               |  |  |  |  |
| Location                                          | :          | Chewkhali, goalkandi, bagmara, Rajshahi                                                                                                                                                                                                                                       |  |  |  |  |
| Total Investment in BDT                           | :          | BDT 200,000                                                                                                                                                                                                                                                                   |  |  |  |  |
| Financing                                         | :          | Self BDT 150,000-(from existing business) 75% Required Investment BDT 50,000/-(as equity) 25%                                                                                                                                                                                 |  |  |  |  |
| Present salary/drawings from business (estimates) | :          | DT 5000/-                                                                                                                                                                                                                                                                     |  |  |  |  |
| Proposed Salary                                   | :          | 5000/=                                                                                                                                                                                                                                                                        |  |  |  |  |
| Size of shop                                      | :          | 20 ft x 20 ft = 400                                                                                                                                                                                                                                                           |  |  |  |  |
| Security of the shop                              | :          | -                                                                                                                                                                                                                                                                             |  |  |  |  |
| Implementation                                    | :          | <ul> <li>The business is planned to be scaled up by investment in existing goods like; Farm</li> <li>The business is operating by entrepreneur. Existing no employees.</li> <li>Average gain</li> <li>The farm is owned.</li> <li>Agreed grace period is 3 months.</li> </ul> |  |  |  |  |