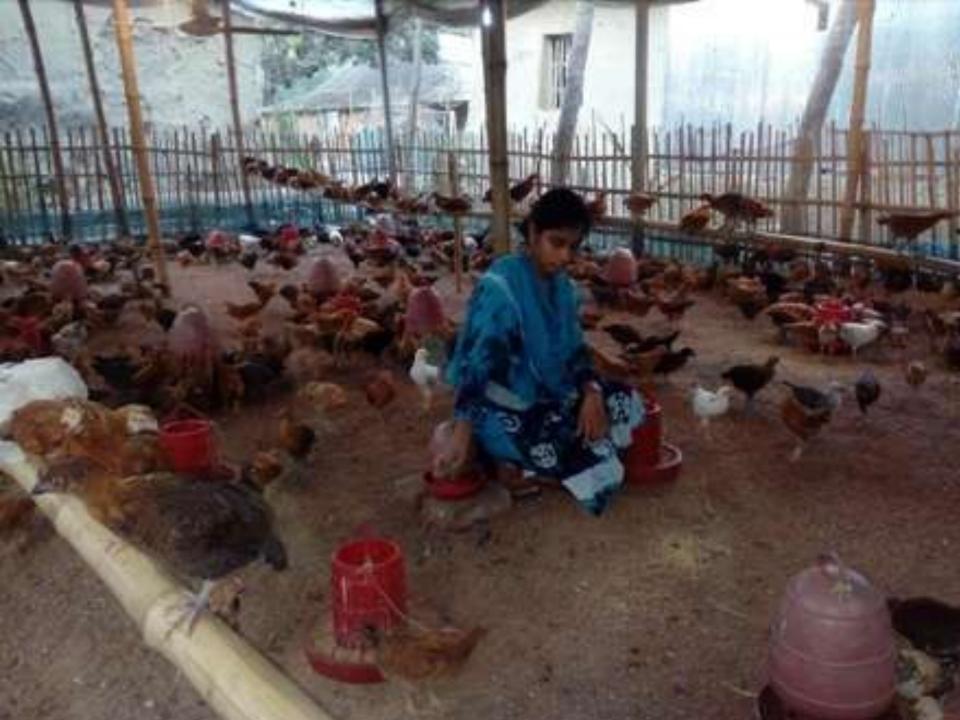

| Proposed Nobin Udyokta Business Info              |            |                                                                                                                                                                                                                                                                               |  |  |  |  |
|---------------------------------------------------|------------|-------------------------------------------------------------------------------------------------------------------------------------------------------------------------------------------------------------------------------------------------------------------------------|--|--|--|--|
| Business Name                                     | <b> </b> : | MA MODSO KHAMAR                                                                                                                                                                                                                                                               |  |  |  |  |
| Location                                          | :          | Chewkhali, goalkandi, bagmara, Rajshahi                                                                                                                                                                                                                                       |  |  |  |  |
| Total Investment in BDT                           | :          | BDT 200,000                                                                                                                                                                                                                                                                   |  |  |  |  |
| Financing                                         | :          | Self BDT 150,000-(from existing business) 75% Required Investment BDT 50,000/-(as equity) 25%                                                                                                                                                                                 |  |  |  |  |
| Present salary/drawings from business (estimates) | :          | DT 5000/-                                                                                                                                                                                                                                                                     |  |  |  |  |
| Proposed Salary                                   | :          | 5000/=                                                                                                                                                                                                                                                                        |  |  |  |  |
| Size of shop                                      | :          | 20 ft x 20 ft = 400                                                                                                                                                                                                                                                           |  |  |  |  |
| Security of the shop                              | :          | -                                                                                                                                                                                                                                                                             |  |  |  |  |
| Implementation                                    | :          | <ul> <li>The business is planned to be scaled up by investment in existing goods like; Farm</li> <li>The business is operating by entrepreneur. Existing no employees.</li> <li>Average gain</li> <li>The farm is owned.</li> <li>Agreed grace period is 3 months.</li> </ul> |  |  |  |  |