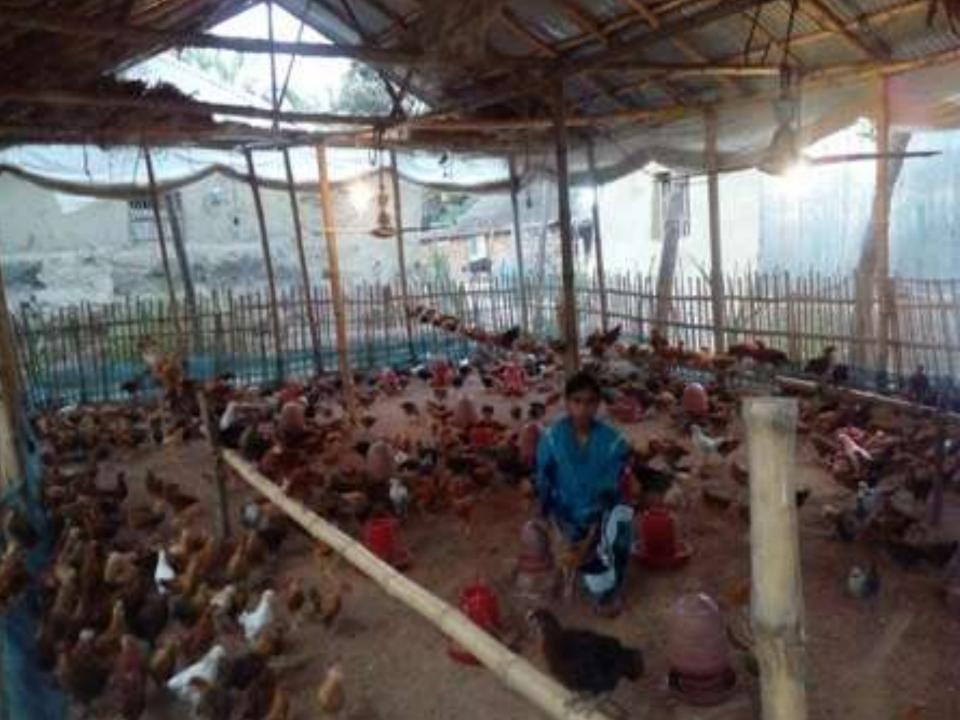

| Proposed Nobin Udyokta Business Info              |            |                                                                                                                                                                                                                                                                               |  |  |  |  |
|---------------------------------------------------|------------|-------------------------------------------------------------------------------------------------------------------------------------------------------------------------------------------------------------------------------------------------------------------------------|--|--|--|--|
| Business Name                                     | <b> </b> : | MA MODSO KHAMAR                                                                                                                                                                                                                                                               |  |  |  |  |
| Location                                          | :          | Chewkhali, goalkandi, bagmara, Rajshahi                                                                                                                                                                                                                                       |  |  |  |  |
| Total Investment in BDT                           | :          | BDT 200,000                                                                                                                                                                                                                                                                   |  |  |  |  |
| Financing                                         | :          | Self BDT 150,000-(from existing business) 75% Required Investment BDT 50,000/-(as equity) 25%                                                                                                                                                                                 |  |  |  |  |
| Present salary/drawings from business (estimates) | :          | DT 5000/-                                                                                                                                                                                                                                                                     |  |  |  |  |
| Proposed Salary                                   | :          | 5000/=                                                                                                                                                                                                                                                                        |  |  |  |  |
| Size of shop                                      | :          | 20 ft x 20 ft = 400                                                                                                                                                                                                                                                           |  |  |  |  |
| Security of the shop                              | :          | -                                                                                                                                                                                                                                                                             |  |  |  |  |
| Implementation                                    | :          | <ul> <li>The business is planned to be scaled up by investment in existing goods like; Farm</li> <li>The business is operating by entrepreneur. Existing no employees.</li> <li>Average gain</li> <li>The farm is owned.</li> <li>Agreed grace period is 3 months.</li> </ul> |  |  |  |  |