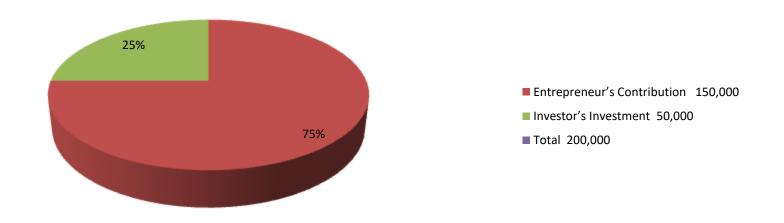

| Investment Breakdown |                  |          |         |                |   |        |          |
|----------------------|------------------|----------|---------|----------------|---|--------|----------|
| Ex                   |                  | Proposed |         |                |   |        |          |
| Particulars          | Particulars Qty. |          | Amount  | Qty Unit Price |   | Amount | Proposed |
|                      |                  | Price    | (BDT)   |                |   | (BDT)  | Total    |
| sonali murgi         | 1500             | 150      | 150,000 |                |   |        | 150,000  |
| murgi kroy           |                  |          |         |                |   | 50000  | 50,000   |
|                      |                  |          |         |                |   |        |          |
|                      |                  |          |         |                |   |        |          |
| Total                | 1500             | 150      | 150000  |                | 0 | 50000  | 200000   |