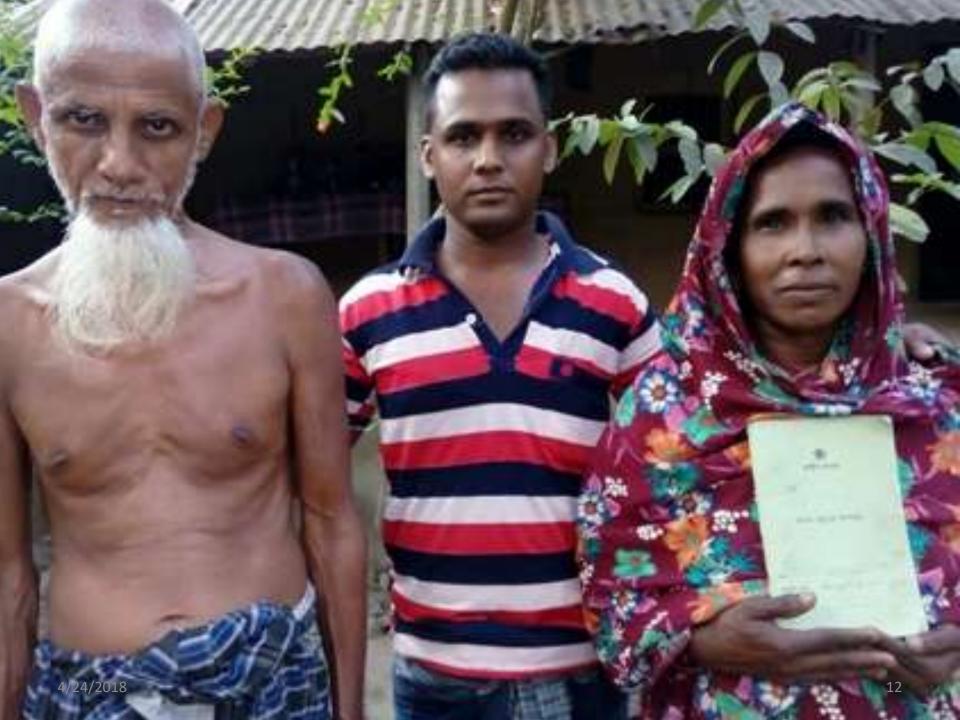

#### Brief Bio of The Proposed Nobin Udyokta Name MD. ALAMIN HOSSAIN 15-05-1988( 29Years) Age Class viii Education, till to date Married Marital status Children No 1 sister No. of siblings: Vill: yusubpur, P.O: nowpara, P.S: durgapur, Dist: Rajshahi Address Parent's and GB related Info Father (i) Who is GB member Mother (ii) Mother's name MST. ALEYA BEGUM (iii) Father's name MD. ABDUL ROSHID (iv) GB member's info Branch: Nowpara, Centre # 18(Female), Member ID: 2543/1 Group No: 04 Member since: 10/01/2010 First loan: BDT -5000 **Further Information:** Existing Loan: BDT 2,000, Outstanding loan: 1352 **Father** (v) Who pays GB loan installment (vi) Mobile lady No No

#### BRIEF HISTORY OF GB LOAN UTILIZATION BY HIS FAMILY

**MST. ALEYA BEGUM** joined Grameen Bank since 08 years ago. At first she took 5,000 taka loan from Grameen Bank. She gradually took loan from GB. Utilize loan in Agriculture.