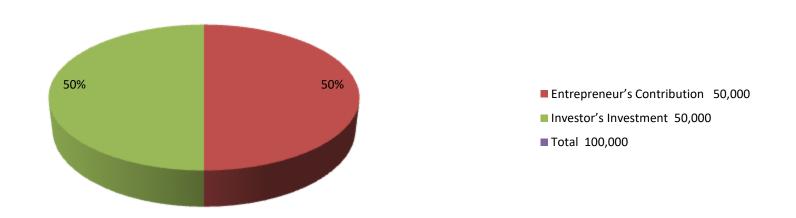

| 1.0000                                            |   | i Hobiii Gayokta Basiiicss iiiio                                                                                                                                                                                                                                              |  |  |  |  |  |
|---------------------------------------------------|---|-------------------------------------------------------------------------------------------------------------------------------------------------------------------------------------------------------------------------------------------------------------------------------|--|--|--|--|--|
| Business Name                                     | : | MAYER DOA PAN KHAMAR                                                                                                                                                                                                                                                          |  |  |  |  |  |
| Location                                          | : | Yusubpur, nowpara, durgapur, Rajshahi                                                                                                                                                                                                                                         |  |  |  |  |  |
| Total Investment in BDT                           | : | 3DT 100,000                                                                                                                                                                                                                                                                   |  |  |  |  |  |
| Financing                                         | : | Self BDT 50,000-(from existing business) 50%                                                                                                                                                                                                                                  |  |  |  |  |  |
|                                                   |   | Required Investment BDT 50,000/-(as equity) 50%                                                                                                                                                                                                                               |  |  |  |  |  |
| Present salary/drawings from business (estimates) | : | DT 5000/-                                                                                                                                                                                                                                                                     |  |  |  |  |  |
| Proposed Salary                                   | : | 5000/=                                                                                                                                                                                                                                                                        |  |  |  |  |  |
| Size of shop                                      | : | 17 decimel                                                                                                                                                                                                                                                                    |  |  |  |  |  |
| Security of the shop                              | : | -                                                                                                                                                                                                                                                                             |  |  |  |  |  |
| Implementation                                    | : | <ul> <li>The business is planned to be scaled up by investment in existing goods like; Farm</li> <li>The business is operating by entrepreneur. Existing no employees.</li> <li>Average gain</li> <li>The farm is owned.</li> <li>Agreed grace period is 3 months.</li> </ul> |  |  |  |  |  |