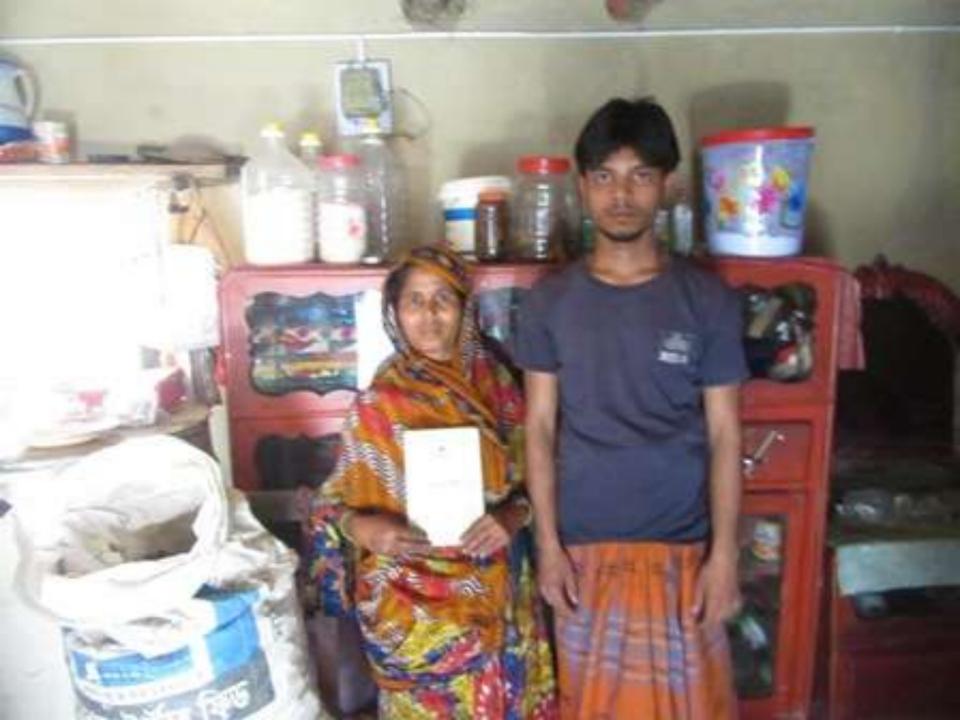

#### Brief Bio of The Proposed Nobin Udyokta

| 5                                              |     |                                                              |  |  |  |
|------------------------------------------------|-----|--------------------------------------------------------------|--|--|--|
| Name                                           | ••  | MD. SHAKIL KHAN                                              |  |  |  |
| Age                                            | ••• | 06-07-1999( 18Years)                                         |  |  |  |
| Education, till to date                        |     | Class VIIII                                                  |  |  |  |
| Marital status                                 | :   | Un Married                                                   |  |  |  |
| Children                                       |     | No                                                           |  |  |  |
| No. of siblings:                               | :   | 2 sister                                                     |  |  |  |
| Address                                        | :   | Vill: aloknogor ,P.O: gualkandi,P.S: bagmara, Dist: Rajshahi |  |  |  |
| Parent's and GB related Info                   |     |                                                              |  |  |  |
| (i) Who is GB member                           | :   | Mother Father                                                |  |  |  |
| (ii) Mother's name                             | :   | MST. LAILI BEGUM                                             |  |  |  |
| (iii) Father's name                            | :   | LATE. SAHAJAN KHAN                                           |  |  |  |
| (iv) GB member's info                          | :   | Branch: hamirkudsa, Centre # 11(Female),                     |  |  |  |
|                                                |     | Member ID: 2081/3 Group No: 02                               |  |  |  |
|                                                |     | Member since: 2006                                           |  |  |  |
|                                                |     | First loan: BDT -5000                                        |  |  |  |
| Further Information:                           |     | Existing Loan: BDT 30,000, Outstanding loan: paid            |  |  |  |
| (v) Who pays GB loan installment               | :   | Mother                                                       |  |  |  |
| (vi) Mobile lady                               | :   | No                                                           |  |  |  |
| (vii) Grameen Education Loan                   | :   | No                                                           |  |  |  |
| (viii) Any other loan like GB,<br>BRAC ASA etc | :   | No                                                           |  |  |  |
|                                                |     |                                                              |  |  |  |

#### **BRIEF HISTORY OF GB LOAN UTILIZATION BY HIS FAMILY**

**MST. LAILI BEGUM** joined Grameen Bank since 10 years ago. At first she took 5,000 taka loan from Grameen Bank. She gradually took loan from GB. Utilize loan in Agriculture.