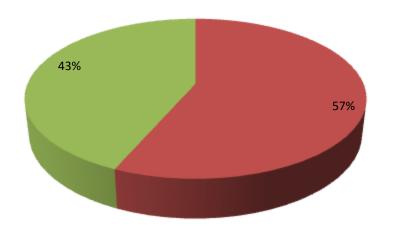

| Proposed Nobin Udyokta Business Info                 |   |                                                                                                                                                                                                                                                                               |  |  |  |  |
|------------------------------------------------------|---|-------------------------------------------------------------------------------------------------------------------------------------------------------------------------------------------------------------------------------------------------------------------------------|--|--|--|--|
| Business Name                                        | : | SHAKIL GORUR KHAMAR                                                                                                                                                                                                                                                           |  |  |  |  |
| Location                                             | : | Hamirkudsa, gualkandi, bagmara Rajshahi                                                                                                                                                                                                                                       |  |  |  |  |
| Total Investment in BDT                              | : | BDT 115,000                                                                                                                                                                                                                                                                   |  |  |  |  |
| Financing                                            | : | Self BDT 65,000-(from existing business) 57%<br>Required Investment BDT 50,000/-(as equity) 43%                                                                                                                                                                               |  |  |  |  |
| Present salary/drawings<br>from business (estimates) | : | 3DT 5000/-                                                                                                                                                                                                                                                                    |  |  |  |  |
| Proposed Salary                                      | : | 5000/=                                                                                                                                                                                                                                                                        |  |  |  |  |
| Size of shop                                         | : | 10 ft x 10 ft = 100 ft                                                                                                                                                                                                                                                        |  |  |  |  |
| Security of the shop                                 | : | -                                                                                                                                                                                                                                                                             |  |  |  |  |
| Implementation                                       | : | <ul> <li>The business is planned to be scaled up by investment in existing goods like; Farm</li> <li>The business is operating by entrepreneur. Existing no employees.</li> <li>Average gain</li> <li>The farm is owned.</li> <li>Agreed grace period is 3 months.</li> </ul> |  |  |  |  |