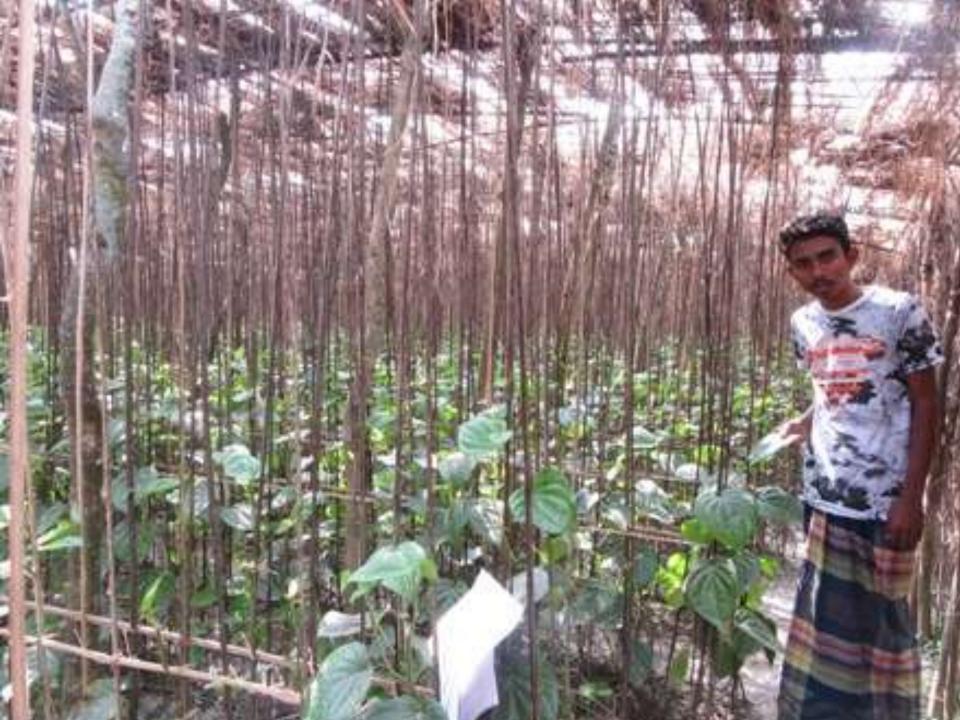

| Proposed Nobin Udyokta Business Info                 |   |                                                                                                                                                                                                                                                                               |  |  |  |  |
|------------------------------------------------------|---|-------------------------------------------------------------------------------------------------------------------------------------------------------------------------------------------------------------------------------------------------------------------------------|--|--|--|--|
| Business Name                                        | : | SHANTO PAN BOROJ                                                                                                                                                                                                                                                              |  |  |  |  |
| Location                                             | : | Jamgram, bagmara Rajshahi                                                                                                                                                                                                                                                     |  |  |  |  |
| Total Investment in BDT                              | : | BDT 150,000                                                                                                                                                                                                                                                                   |  |  |  |  |
| Financing                                            | : | Self BDT 100,000-(from existing business) 67%<br>Required Investment BDT 50,000/-(as equity) 33%                                                                                                                                                                              |  |  |  |  |
| Present salary/drawings<br>from business (estimates) | : | 3DT 5000/-                                                                                                                                                                                                                                                                    |  |  |  |  |
| Proposed Salary                                      | : | 5000/=                                                                                                                                                                                                                                                                        |  |  |  |  |
| Size of shop                                         | : | 25 decimel                                                                                                                                                                                                                                                                    |  |  |  |  |
| Security of the shop                                 | : | -                                                                                                                                                                                                                                                                             |  |  |  |  |
| Implementation                                       | : | <ul> <li>The business is planned to be scaled up by investment in existing goods like; Farm</li> <li>The business is operating by entrepreneur. Existing no employees.</li> <li>Average gain</li> <li>The farm is owned.</li> <li>Agreed grace period is 3 months.</li> </ul> |  |  |  |  |