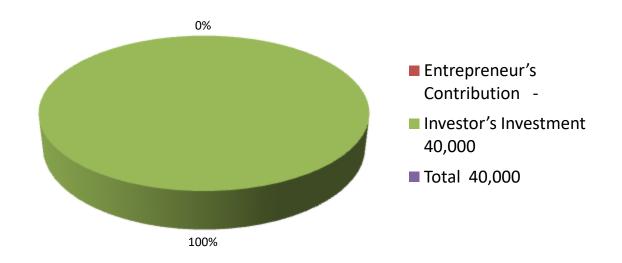

| Proposed Nobin Udyokta Business Info              |          |                                                                                                                                                                                                                                                                                                                      |  |  |  |
|---------------------------------------------------|----------|----------------------------------------------------------------------------------------------------------------------------------------------------------------------------------------------------------------------------------------------------------------------------------------------------------------------|--|--|--|
| Business Name                                     | :        | SOMRAT GOBADI KHAMAR                                                                                                                                                                                                                                                                                                 |  |  |  |
| Location                                          | :        | Pirijpur,pirijpur,Godagari, Rajshahi                                                                                                                                                                                                                                                                                 |  |  |  |
| Total Investment in BDT                           | :        |                                                                                                                                                                                                                                                                                                                      |  |  |  |
| Financing                                         | :        | Required Investment BDT 40,000/-(as equity) 100%                                                                                                                                                                                                                                                                     |  |  |  |
| Present salary/drawings from business (estimates) | :        | BDT 5000/-                                                                                                                                                                                                                                                                                                           |  |  |  |
| Proposed Salary                                   | <b>:</b> | 5000/=                                                                                                                                                                                                                                                                                                               |  |  |  |
| Size of shop                                      |          | 10ft x 08ft= 80 square ft                                                                                                                                                                                                                                                                                            |  |  |  |
| Security of the shop                              |          | -NO                                                                                                                                                                                                                                                                                                                  |  |  |  |
| Implementation                                    | :        | <ul> <li>The business is planned to be scaled up by investment in existing goods like; Farm</li> <li>The business is operating by entrepreneur. Existing no employees.</li> <li>Average gain</li> <li>The farm is owned.</li> <li>Collects goods from Rajshahi.</li> <li>Agreed grace period is 3 months.</li> </ul> |  |  |  |

| Investment Breakdown |          |          |                |  |  |  |
|----------------------|----------|----------|----------------|--|--|--|
| Particulars          | Existing | Proposed | Proposed Total |  |  |  |
| Cow                  | 0        | 35000    | 35000          |  |  |  |
| Food                 | 0        | 5000     | 5000           |  |  |  |
|                      | 0        | 0        | 0              |  |  |  |
|                      |          |          |                |  |  |  |
| Total                | 0        | 40000    | 40000          |  |  |  |