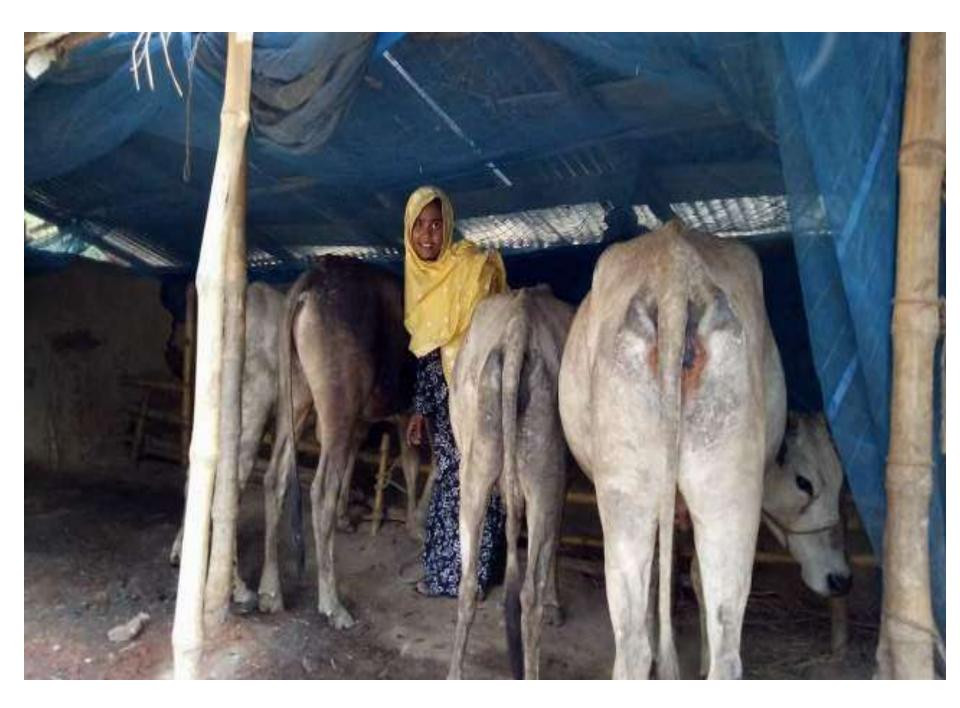

| Proposed Nobin Udyokta Business Info                 |   |                                                                                                                                                                                                                                                                                                                      |  |  |  |
|------------------------------------------------------|---|----------------------------------------------------------------------------------------------------------------------------------------------------------------------------------------------------------------------------------------------------------------------------------------------------------------------|--|--|--|
| Business Name                                        | : | HABIBA GORUR KHAMAR                                                                                                                                                                                                                                                                                                  |  |  |  |
| Location                                             | : | Rosulpur,Vatopara ,Godagari, Rajshahi                                                                                                                                                                                                                                                                                |  |  |  |
| Total Investment in BDT                              | : | BDT 1,80,000/-                                                                                                                                                                                                                                                                                                       |  |  |  |
| Financing                                            | : | Self BDT 1,30,000/ -(from existing business) 72%<br>Required Investment BDT 50,000/-(as equity) 28%                                                                                                                                                                                                                  |  |  |  |
| Present salary/drawings<br>from business (estimates) | : | BDT 5000/-                                                                                                                                                                                                                                                                                                           |  |  |  |
| Proposed Salary                                      | : | 5000/=                                                                                                                                                                                                                                                                                                               |  |  |  |
| Size of shop                                         | : | 10ft x 08ft= 80 square ft                                                                                                                                                                                                                                                                                            |  |  |  |
| Security of the shop                                 | : | -NO                                                                                                                                                                                                                                                                                                                  |  |  |  |
| Implementation                                       | : | <ul> <li>The business is planned to be scaled up by investment in existing goods like; Farm</li> <li>The business is operating by entrepreneur. Existing no employees.</li> <li>Average gain</li> <li>The farm is owned.</li> <li>Collects goods from Rajshahi.</li> <li>Agreed grace period is 3 months.</li> </ul> |  |  |  |

## **O**<sub>PPORTUNITIES</sub>

Huge demand in the community Location of farm : Hojjrapur Gogram,Godagari. Rajshahi Regular customers;