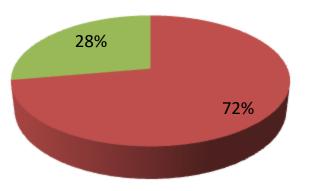

| Proposed Nobin Udyokta Business Info                 |   |                                                                                                                                                                                                                                                                                                                      |  |  |  |
|------------------------------------------------------|---|----------------------------------------------------------------------------------------------------------------------------------------------------------------------------------------------------------------------------------------------------------------------------------------------------------------------|--|--|--|
| Business Name                                        | : | HABIBA GORUR KHAMAR                                                                                                                                                                                                                                                                                                  |  |  |  |
| Location                                             | : | Rosulpur,Vatopara ,Godagari, Rajshahi                                                                                                                                                                                                                                                                                |  |  |  |
| Total Investment in BDT                              | : | BDT 1,80,000/-                                                                                                                                                                                                                                                                                                       |  |  |  |
| Financing                                            | : | Self BDT 1,30,000/ -(from existing business) 72%<br>Required Investment BDT 50,000/-(as equity) 28%                                                                                                                                                                                                                  |  |  |  |
| Present salary/drawings<br>from business (estimates) | : | BDT 5000/-                                                                                                                                                                                                                                                                                                           |  |  |  |
| Proposed Salary                                      | : | 5000/=                                                                                                                                                                                                                                                                                                               |  |  |  |
| Size of shop                                         | : | 10ft x 08ft= 80 square ft                                                                                                                                                                                                                                                                                            |  |  |  |
| Security of the shop                                 | : | -NO                                                                                                                                                                                                                                                                                                                  |  |  |  |
| Implementation                                       | : | <ul> <li>The business is planned to be scaled up by investment in existing goods like; Farm</li> <li>The business is operating by entrepreneur. Existing no employees.</li> <li>Average gain</li> <li>The farm is owned.</li> <li>Collects goods from Rajshahi.</li> <li>Agreed grace period is 3 months.</li> </ul> |  |  |  |