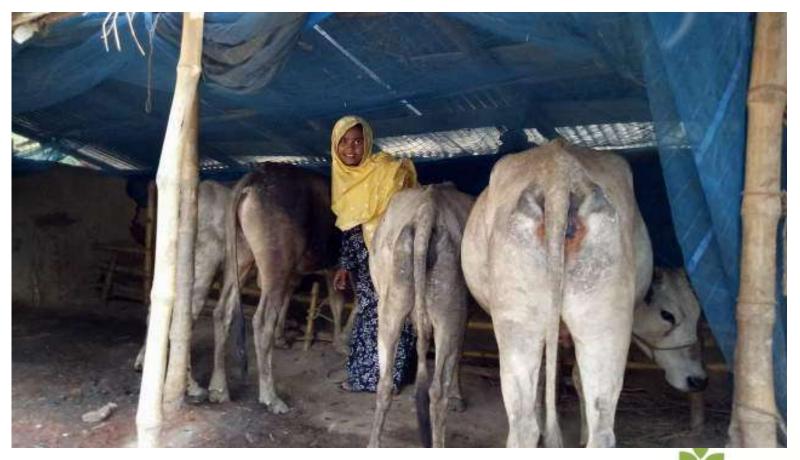

| Proposed Nobin Udyokta Business Info                 |   |                                                                                                                                                                                                                                                                                                                      |  |  |  |
|------------------------------------------------------|---|----------------------------------------------------------------------------------------------------------------------------------------------------------------------------------------------------------------------------------------------------------------------------------------------------------------------|--|--|--|
| Business Name                                        | : | HABIBA GORUR KHAMAR                                                                                                                                                                                                                                                                                                  |  |  |  |
| Location                                             | : | Rosulpur,Vatopara ,Godagari, Rajshahi                                                                                                                                                                                                                                                                                |  |  |  |
| Total Investment in BDT                              | : | BDT 1,80,000/-                                                                                                                                                                                                                                                                                                       |  |  |  |
| Financing                                            | : | Self BDT 1,30,000/ -(from existing business) 72%<br>Required Investment BDT 50,000/-(as equity) 28%                                                                                                                                                                                                                  |  |  |  |
| Present salary/drawings<br>from business (estimates) | : | BDT 5000/-                                                                                                                                                                                                                                                                                                           |  |  |  |
| Proposed Salary                                      | : | 5000/=                                                                                                                                                                                                                                                                                                               |  |  |  |
| Size of shop                                         | : | 10ft x 08ft= 80 square ft                                                                                                                                                                                                                                                                                            |  |  |  |
| Security of the shop                                 | : | -NO                                                                                                                                                                                                                                                                                                                  |  |  |  |
| Implementation                                       | : | <ul> <li>The business is planned to be scaled up by investment in existing goods like; Farm</li> <li>The business is operating by entrepreneur. Existing no employees.</li> <li>Average gain</li> <li>The farm is owned.</li> <li>Collects goods from Rajshahi.</li> <li>Agreed grace period is 3 months.</li> </ul> |  |  |  |

## **O**<sub>PPORTUNITIES</sub>

Huge demand in the community Location of farm : Hojjrapur Gogram,Godagari. Rajshahi Regular customers;