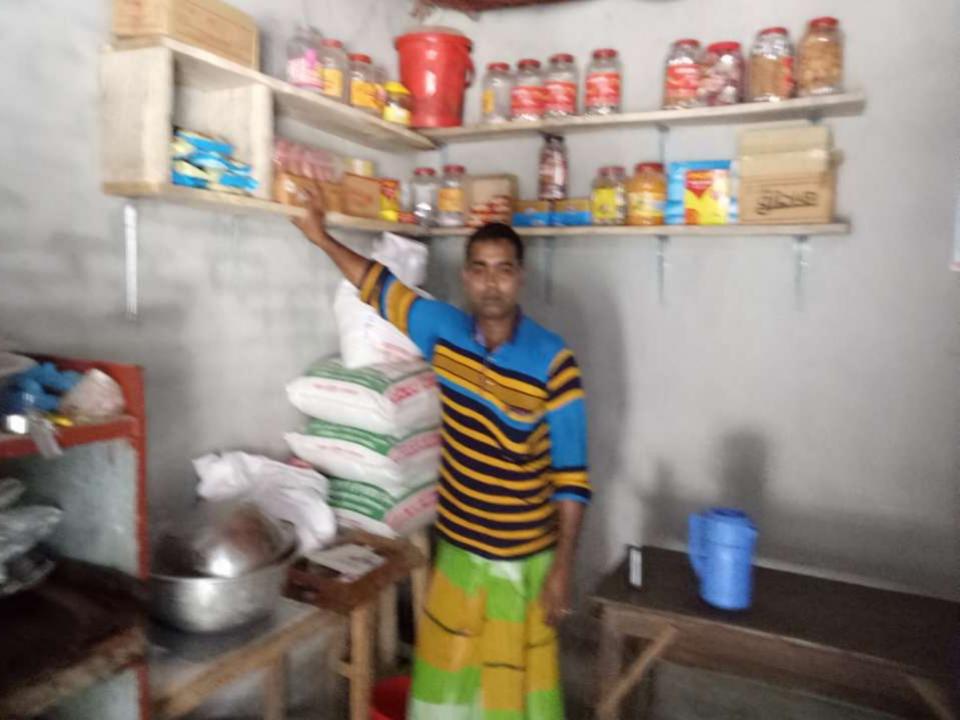

| Proposed Nobin Udyokta Business Info              |   |                                                                                                                                                                                                                                                                                                                                                                      |  |  |  |  |
|---------------------------------------------------|---|----------------------------------------------------------------------------------------------------------------------------------------------------------------------------------------------------------------------------------------------------------------------------------------------------------------------------------------------------------------------|--|--|--|--|
| Business Name                                     | : | CHAYER STALL.                                                                                                                                                                                                                                                                                                                                                        |  |  |  |  |
| Location                                          | : | Pirijpu,pirijpur,Godagari, Rajshahi                                                                                                                                                                                                                                                                                                                                  |  |  |  |  |
| Total Investment in BDT                           | : | BDT 72150/=                                                                                                                                                                                                                                                                                                                                                          |  |  |  |  |
| Financing                                         | : | Self BDT 22150/-(from existing business) 31%                                                                                                                                                                                                                                                                                                                         |  |  |  |  |
|                                                   |   | Required Investment BDT 50,000/-(as equity) 69%                                                                                                                                                                                                                                                                                                                      |  |  |  |  |
| Present salary/drawings from business (estimates) | : | BDT 5000/-                                                                                                                                                                                                                                                                                                                                                           |  |  |  |  |
| Proposed Salary                                   | : | 5000/=                                                                                                                                                                                                                                                                                                                                                               |  |  |  |  |
| Size of shop                                      | : | 13ft x 10ft= 130 square ft                                                                                                                                                                                                                                                                                                                                           |  |  |  |  |
| Security of the shop                              | : | -                                                                                                                                                                                                                                                                                                                                                                    |  |  |  |  |
| Implementation                                    | : | <ul> <li>The business is planned to be scaled up by investment in existing goods like; Sugar, Horliks, Dal, Flour, Cosmetices, Biscuits etc.</li> <li>The business is operating by entrepreneur. Existing no employees.</li> <li>Average gain</li> <li>The farm is Rent.</li> <li>Collects goods from Rajshahi.</li> <li>Agreed grace period is 3 months.</li> </ul> |  |  |  |  |