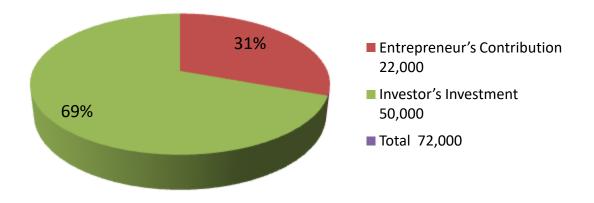

| Proposed Nobin Udyokta Business Info              |   |                                                                                                                                                                                                                                                                                                                                                                      |  |  |  |  |
|---------------------------------------------------|---|----------------------------------------------------------------------------------------------------------------------------------------------------------------------------------------------------------------------------------------------------------------------------------------------------------------------------------------------------------------------|--|--|--|--|
| Business Name                                     | : | CHAYER STALL.                                                                                                                                                                                                                                                                                                                                                        |  |  |  |  |
| Location                                          | : | Pirijpu,pirijpur,Godagari, Rajshahi                                                                                                                                                                                                                                                                                                                                  |  |  |  |  |
| Total Investment in BDT                           | : | BDT 72150/=                                                                                                                                                                                                                                                                                                                                                          |  |  |  |  |
| Financing                                         | : | Self BDT 22150/-(from existing business) 31%                                                                                                                                                                                                                                                                                                                         |  |  |  |  |
|                                                   |   | Required Investment BDT 50,000/-(as equity) 69%                                                                                                                                                                                                                                                                                                                      |  |  |  |  |
| Present salary/drawings from business (estimates) | : | BDT 5000/-                                                                                                                                                                                                                                                                                                                                                           |  |  |  |  |
| Proposed Salary                                   | : | 5000/=                                                                                                                                                                                                                                                                                                                                                               |  |  |  |  |
| Size of shop                                      | : | 13ft x 10ft= 130 square ft                                                                                                                                                                                                                                                                                                                                           |  |  |  |  |
| Security of the shop                              | : | -                                                                                                                                                                                                                                                                                                                                                                    |  |  |  |  |
| Implementation                                    | : | <ul> <li>The business is planned to be scaled up by investment in existing goods like; Sugar, Horliks, Dal, Flour, Cosmetices, Biscuits etc.</li> <li>The business is operating by entrepreneur. Existing no employees.</li> <li>Average gain</li> <li>The farm is Rent.</li> <li>Collects goods from Rajshahi.</li> <li>Agreed grace period is 3 months.</li> </ul> |  |  |  |  |

| Investment Breakdown |          |          |                |  |  |  |
|----------------------|----------|----------|----------------|--|--|--|
| Particulars          | Existing | Proposed | Proposed Total |  |  |  |
| Sugar                | 2750     | 13750    | 16500          |  |  |  |
| Tationary            | 0        | 0        | 0              |  |  |  |
| Serelaks             | 0        | 0        | 0              |  |  |  |
| Oill                 | 2920     | 7300     | 10220          |  |  |  |
| Moyda                | 2880     | 9600     | 12480          |  |  |  |
| Rice                 | 0        | 0        | 22000          |  |  |  |
| Cosmetics            | 0        | 0        | 0              |  |  |  |
| Biscuits             | 0        | 0        | 0              |  |  |  |
| Chaips, Chana        | 10000    | 8550     | 18550          |  |  |  |
| Tea                  | 3600     | 10800    | 14800          |  |  |  |
| Total                | 22000    | 50000    | 72000          |  |  |  |