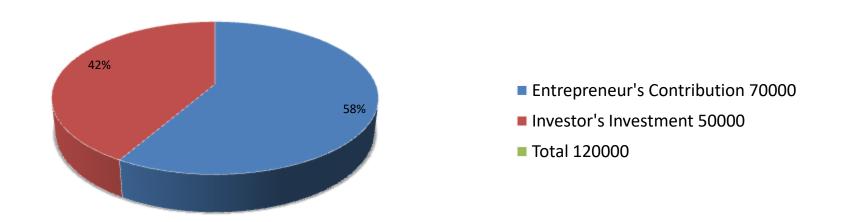

| Proposed Nobin Udyokta Business Info              |   |                                                                                                                                                                                                                                                                                                                      |  |  |  |
|---------------------------------------------------|---|----------------------------------------------------------------------------------------------------------------------------------------------------------------------------------------------------------------------------------------------------------------------------------------------------------------------|--|--|--|
| Business Name                                     | : | ASRAUL GORUR KHAMAR                                                                                                                                                                                                                                                                                                  |  |  |  |
| Location                                          | : | Pirijpur, Pirijpur ,Godagari, Rajshahi                                                                                                                                                                                                                                                                               |  |  |  |
| Total Investment in BDT                           | : | BDT 1,80,000/-                                                                                                                                                                                                                                                                                                       |  |  |  |
| Financing                                         | : | Self BDT 1,30,000/ -(from existing business) 72%                                                                                                                                                                                                                                                                     |  |  |  |
|                                                   |   | Required Investment BDT 50,000/-(as equity) 28%                                                                                                                                                                                                                                                                      |  |  |  |
| Present salary/drawings from business (estimates) | • | BDT 5000/-                                                                                                                                                                                                                                                                                                           |  |  |  |
| Proposed Salary                                   | : | 5000/=                                                                                                                                                                                                                                                                                                               |  |  |  |
| Size of shop                                      | : | 10ft x 08ft= 80 square ft                                                                                                                                                                                                                                                                                            |  |  |  |
| Security of the shop                              | : | -NO                                                                                                                                                                                                                                                                                                                  |  |  |  |
| Implementation                                    | : | <ul> <li>The business is planned to be scaled up by investment in existing goods like; Farm</li> <li>The business is operating by entrepreneur. Existing no employees.</li> <li>Average gain</li> <li>The farm is owned.</li> <li>Collects goods from Kakonhat.</li> <li>Agreed grace period is 3 months.</li> </ul> |  |  |  |

| Investment Breakdown |          |          |                |  |  |  |  |
|----------------------|----------|----------|----------------|--|--|--|--|
| Particulars          | Existing | Proposed | Proposed Total |  |  |  |  |
| Cow                  | 130000   | 40000    | 170000         |  |  |  |  |
| Food                 | 0        | 10000    | 10000          |  |  |  |  |
|                      | 0        | 0        | 0              |  |  |  |  |
|                      |          |          |                |  |  |  |  |
| Total                | 130000   | 50000    | 180000         |  |  |  |  |