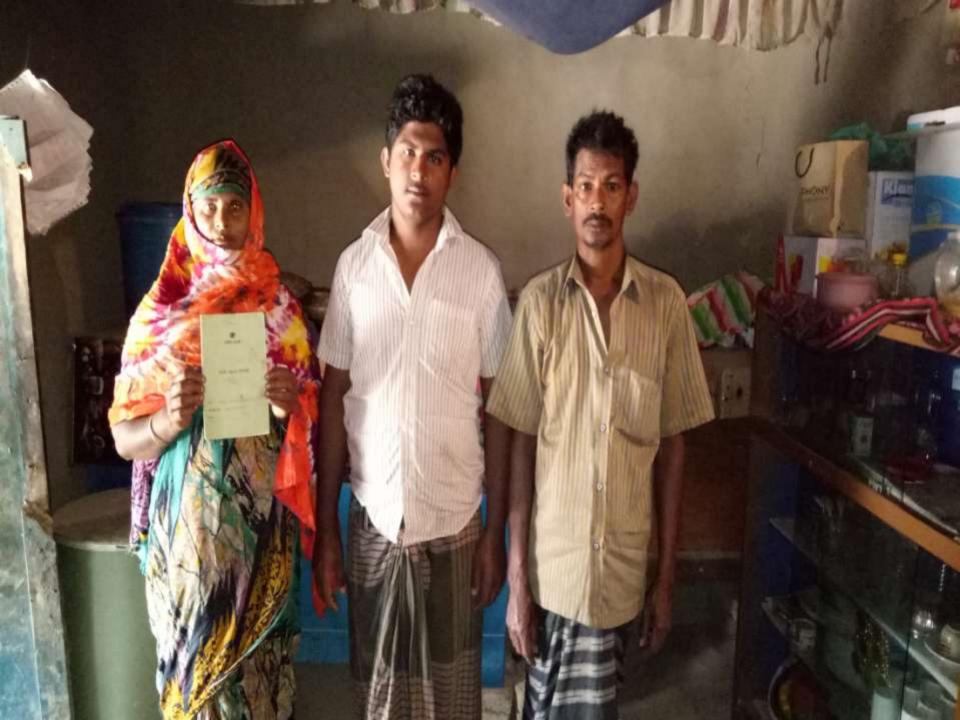

#### **Proposed NU Business Name: HELAL GOBADI POSHU KHAMAR**

Project identification and prepared by:MD. SOZAD ALI Godagari Unit , Rajshahi

Project verified by: MD. MIZANUR RAHAMAN

| Brief Bio of The Proposed Nobin Udyokta                                                                        |   |                                                                                                                                                                            |  |  |
|----------------------------------------------------------------------------------------------------------------|---|----------------------------------------------------------------------------------------------------------------------------------------------------------------------------|--|--|
| Name                                                                                                           | : | MD.HELAL UDDIN                                                                                                                                                             |  |  |
| Age                                                                                                            | : | 31/12/1999(19Years)                                                                                                                                                        |  |  |
| Education, till to date                                                                                        | : | H.S.C                                                                                                                                                                      |  |  |
| Marital status                                                                                                 | : | Un Married                                                                                                                                                                 |  |  |
| Children                                                                                                       | : | None                                                                                                                                                                       |  |  |
| No. of siblings:                                                                                               | : | 1Brothers and 2 Sisters                                                                                                                                                    |  |  |
| Address                                                                                                        | : | Vill:Hojjrapur ,P.O:Gogram ,P.S: Godagari, Dist: Rajshahi                                                                                                                  |  |  |
| Parent's and GB related Info (i) Who is GB member (ii) Mother's name (iii) Father's name (iv) GB member's info |   | Mother Father  MST. ALIARA BUGEM  MD. DORUL HUDA  Branch:Gogram,godagari,Centre #02(Female),  Member ID: 5303, Group No:05  Member since:02/08/2008  First loan: BDT -5000 |  |  |
| Further Information:                                                                                           |   | Existing Loan: BDT 30000, Outstanding loan;16276 Father                                                                                                                    |  |  |
| (v) Who pays GB loan installment (vi) Mobile lady                                                              | : | No                                                                                                                                                                         |  |  |
| (vii) Grameen Education Loan                                                                                   | • | No                                                                                                                                                                         |  |  |
| (viii) Any other loan like GB,<br>BRAC ASA etc                                                                 | : | No                                                                                                                                                                         |  |  |

#### BRIEF HISTORY OF GB LOAN UTILIZATION BY HIS FAMILY

**MST. ALIARA BEGUM** joined Grameen Bank since 10 years ago. At first she took 5,000 taka loan from Grameen Bank. She gradually took loan from GB. Utilize loan in Agriculture.