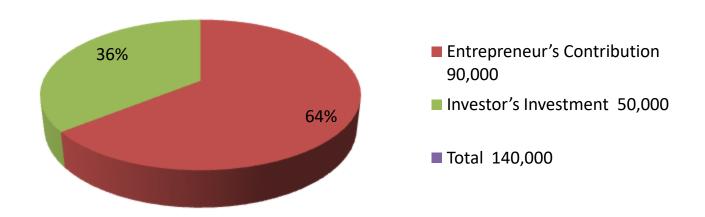

| Proposed Nobin Udyokta Business Info              |   |                                                                                                                                                                                                                                                                                                                      |  |  |  |
|---------------------------------------------------|---|----------------------------------------------------------------------------------------------------------------------------------------------------------------------------------------------------------------------------------------------------------------------------------------------------------------------|--|--|--|
| Business Name                                     | : | HELAL GOBADI POSHU KHAMAR                                                                                                                                                                                                                                                                                            |  |  |  |
| Location                                          | : | Hojjrapur, Gogram ,Godagari, Rajshahi                                                                                                                                                                                                                                                                                |  |  |  |
| Total Investment in BDT                           | : | BDT 1,40,000/-                                                                                                                                                                                                                                                                                                       |  |  |  |
| Financing                                         | : | elf BDT 90,000/ -(from existing business) 64% equired Investment BDT 50,000/-(as equity) 36%                                                                                                                                                                                                                         |  |  |  |
| Present salary/drawings from business (estimates) | : | OT 5000/-                                                                                                                                                                                                                                                                                                            |  |  |  |
| Proposed Salary                                   | : | 5000/=                                                                                                                                                                                                                                                                                                               |  |  |  |
| Size of shop                                      | : | 15ft x 06ft= 90 square ft                                                                                                                                                                                                                                                                                            |  |  |  |
| Security of the shop                              | : | -NO                                                                                                                                                                                                                                                                                                                  |  |  |  |
| Implementation                                    | : | <ul> <li>The business is planned to be scaled up by investment in existing goods like; Farm</li> <li>The business is operating by entrepreneur. Existing no employees.</li> <li>Average gain</li> <li>The farm is owned.</li> <li>Collects goods from Kakonhat.</li> <li>Agreed grace period is 3 months.</li> </ul> |  |  |  |

| Investment Breakdown |          |          |                |  |  |  |  |
|----------------------|----------|----------|----------------|--|--|--|--|
| Particulars          | Existing | Proposed | Proposed Total |  |  |  |  |
| Cow                  | 90000    | 40000    | 130000         |  |  |  |  |
| Food                 | 0        | 10000    | 10000          |  |  |  |  |
|                      | 0        | 0        | 0              |  |  |  |  |
|                      |          |          |                |  |  |  |  |
| Total                | 90000    | 50000    | 140000         |  |  |  |  |