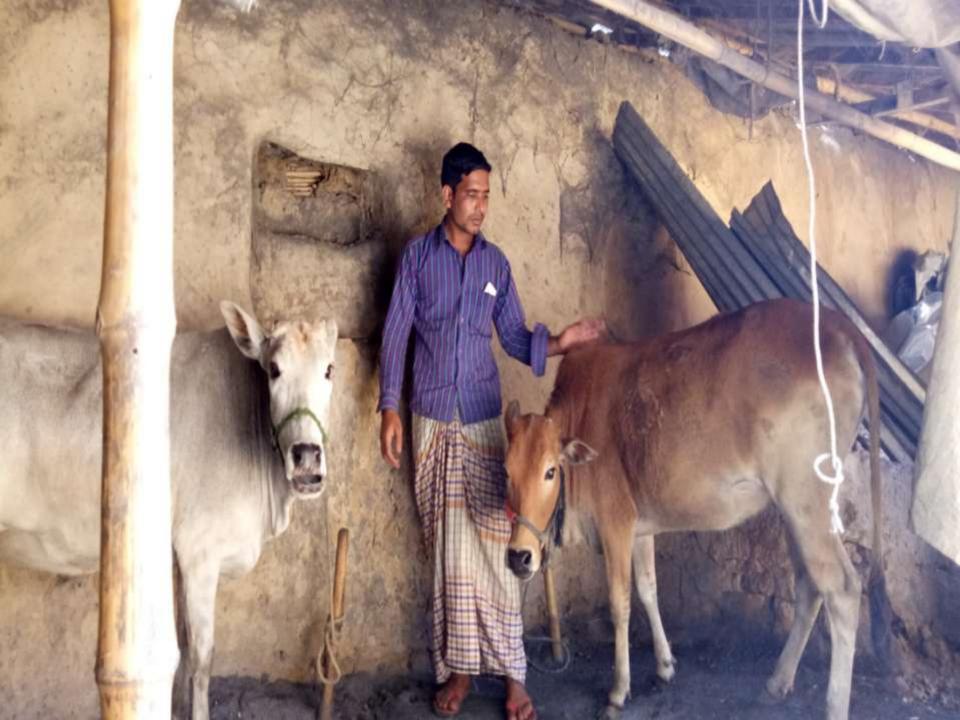

| Proposed Nobin Udyokta Business Info              |   |                                                                                                                                                                                                                                                                                                                      |  |  |
|---------------------------------------------------|---|----------------------------------------------------------------------------------------------------------------------------------------------------------------------------------------------------------------------------------------------------------------------------------------------------------------------|--|--|
| Business Name                                     | : | LOTIF GORU KHAMAR                                                                                                                                                                                                                                                                                                    |  |  |
| Location                                          | : | Rajaramopur,kakonhat ,Godagari, Rajshahi                                                                                                                                                                                                                                                                             |  |  |
| Total Investment in BDT                           | : | BDT 1,25,000/-                                                                                                                                                                                                                                                                                                       |  |  |
| Financing                                         | : | Self BDT 75,000/ -(from existing business) 60%<br>Required Investment BDT 50,000/-(as equity) 40%                                                                                                                                                                                                                    |  |  |
| Present salary/drawings from business (estimates) | : | BDT 5000/-                                                                                                                                                                                                                                                                                                           |  |  |
| Proposed Salary                                   | : | 5000/=                                                                                                                                                                                                                                                                                                               |  |  |
| Size of shop                                      | : | 10ft x 06ft= 60 square ft                                                                                                                                                                                                                                                                                            |  |  |
| Security of the shop                              | : | -NO                                                                                                                                                                                                                                                                                                                  |  |  |
| Implementation                                    | : | <ul> <li>The business is planned to be scaled up by investment in existing goods like; Farm</li> <li>The business is operating by entrepreneur. Existing no employees.</li> <li>Average gain</li> <li>The farm is owned.</li> <li>Collects goods from Kakonhat.</li> <li>Agreed grace period is 3 months.</li> </ul> |  |  |