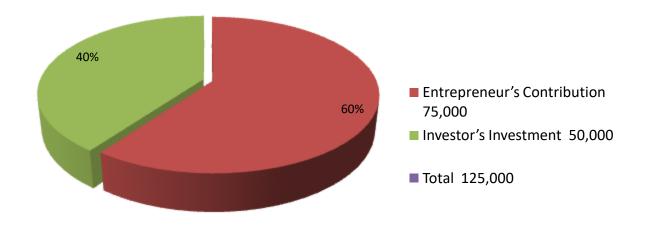

| Proposed Nobin Udyokta Business Info              |   |                                                                                                                                                                                                                                                                                                                      |  |  |
|---------------------------------------------------|---|----------------------------------------------------------------------------------------------------------------------------------------------------------------------------------------------------------------------------------------------------------------------------------------------------------------------|--|--|
| Business Name                                     | : | LOTIF GORU KHAMAR                                                                                                                                                                                                                                                                                                    |  |  |
| Location                                          | : | Rajaramopur,kakonhat ,Godagari, Rajshahi                                                                                                                                                                                                                                                                             |  |  |
| Total Investment in BDT                           | : | BDT 1,25,000/-                                                                                                                                                                                                                                                                                                       |  |  |
| Financing                                         | : | Self BDT 75,000/ -(from existing business) 60%<br>Required Investment BDT 50,000/-(as equity) 40%                                                                                                                                                                                                                    |  |  |
| Present salary/drawings from business (estimates) | : | BDT 5000/-                                                                                                                                                                                                                                                                                                           |  |  |
| Proposed Salary                                   | : | 5000/=                                                                                                                                                                                                                                                                                                               |  |  |
| Size of shop                                      | : | 10ft x 06ft= 60 square ft                                                                                                                                                                                                                                                                                            |  |  |
| Security of the shop                              | : | -NO                                                                                                                                                                                                                                                                                                                  |  |  |
| Implementation                                    | : | <ul> <li>The business is planned to be scaled up by investment in existing goods like; Farm</li> <li>The business is operating by entrepreneur. Existing no employees.</li> <li>Average gain</li> <li>The farm is owned.</li> <li>Collects goods from Kakonhat.</li> <li>Agreed grace period is 3 months.</li> </ul> |  |  |

| Investment Breakdown |          |          |                |  |  |  |  |
|----------------------|----------|----------|----------------|--|--|--|--|
| Particulars          | Existing | Proposed | Proposed Total |  |  |  |  |
| Cow                  | 75000    | 40000    | 115000         |  |  |  |  |
| Food                 | 0 10000  |          | 10000          |  |  |  |  |
|                      | 0        | 0        | 0              |  |  |  |  |
|                      |          |          |                |  |  |  |  |
| Total                | 75000    | 50000    | 125000         |  |  |  |  |