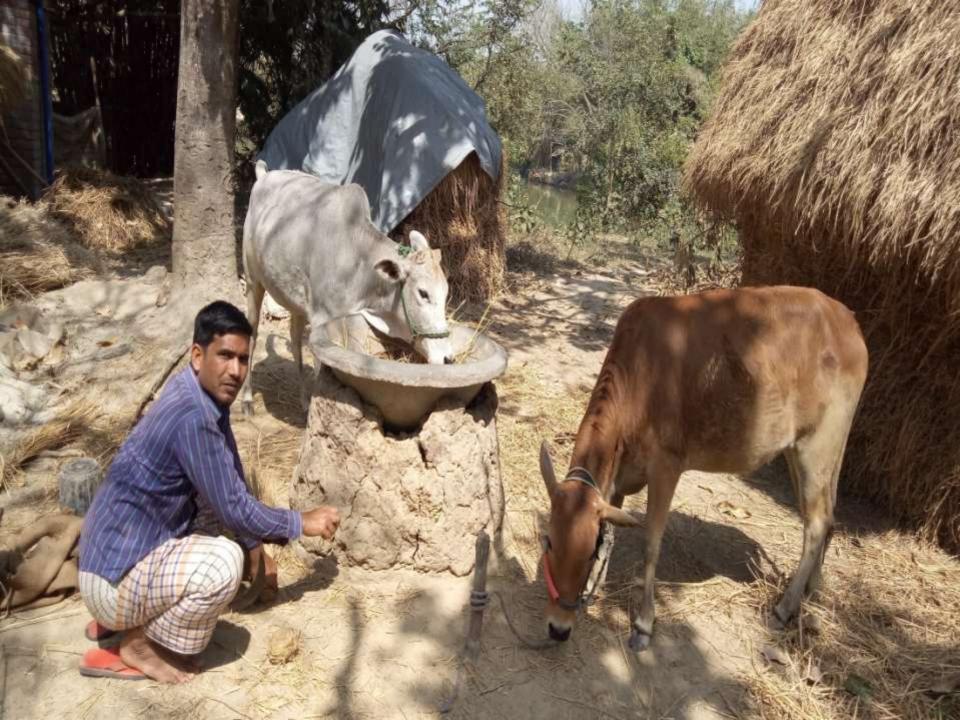

| Proposed Nobin Udyokta Business Info              |   |                                                                                                                                                                                                                                                                                                                      |  |  |
|---------------------------------------------------|---|----------------------------------------------------------------------------------------------------------------------------------------------------------------------------------------------------------------------------------------------------------------------------------------------------------------------|--|--|
| Business Name                                     | : | LOTIF GORU KHAMAR                                                                                                                                                                                                                                                                                                    |  |  |
| Location                                          | : | Rajaramopur,kakonhat ,Godagari, Rajshahi                                                                                                                                                                                                                                                                             |  |  |
| Total Investment in BDT                           | : | BDT 1,25,000/-                                                                                                                                                                                                                                                                                                       |  |  |
| Financing                                         | : | Self BDT 75,000/ -(from existing business) 60%<br>Required Investment BDT 50,000/-(as equity) 40%                                                                                                                                                                                                                    |  |  |
| Present salary/drawings from business (estimates) | : | BDT 5000/-                                                                                                                                                                                                                                                                                                           |  |  |
| Proposed Salary                                   | : | 5000/=                                                                                                                                                                                                                                                                                                               |  |  |
| Size of shop                                      | : | 10ft x 06ft= 60 square ft                                                                                                                                                                                                                                                                                            |  |  |
| Security of the shop                              | : | -NO                                                                                                                                                                                                                                                                                                                  |  |  |
| Implementation                                    | : | <ul> <li>The business is planned to be scaled up by investment in existing goods like; Farm</li> <li>The business is operating by entrepreneur. Existing no employees.</li> <li>Average gain</li> <li>The farm is owned.</li> <li>Collects goods from Kakonhat.</li> <li>Agreed grace period is 3 months.</li> </ul> |  |  |