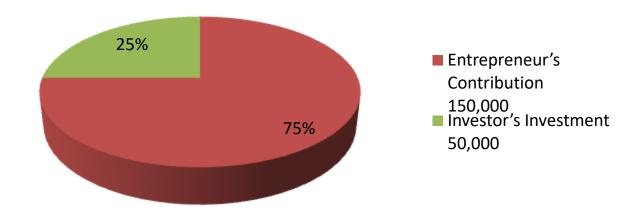

| Proposed Nobin Udyokta Business Info              |          |                                                                                                                                                                                                                                                                                                                      |  |  |  |
|---------------------------------------------------|----------|----------------------------------------------------------------------------------------------------------------------------------------------------------------------------------------------------------------------------------------------------------------------------------------------------------------------|--|--|--|
| Business Name                                     | :        | NUSRAT GOBADI POSHU KHAMAR                                                                                                                                                                                                                                                                                           |  |  |  |
| Location                                          | :        | Pagdi, Pagdi ,Godagari, Rajshahi                                                                                                                                                                                                                                                                                     |  |  |  |
| Total Investment in BDT                           | :        | BDT 200,000/-                                                                                                                                                                                                                                                                                                        |  |  |  |
| Financing                                         | :        | Self BDT 150,000/ -(from existing business) 75% Required Investment BDT 50,000/-(as equity) 25%                                                                                                                                                                                                                      |  |  |  |
| Present salary/drawings from business (estimates) | :        | BDT 5000/-                                                                                                                                                                                                                                                                                                           |  |  |  |
| Proposed Salary                                   | <b>:</b> | 5000/=                                                                                                                                                                                                                                                                                                               |  |  |  |
| Size of shop                                      | :        | 20ft x 07ft= 140 square ft                                                                                                                                                                                                                                                                                           |  |  |  |
| Security of the shop                              | :        | -                                                                                                                                                                                                                                                                                                                    |  |  |  |
| Implementation                                    | :        | <ul> <li>The business is planned to be scaled up by investment in existing goods like; Farm</li> <li>The business is operating by entrepreneur. Existing no employees.</li> <li>Average gain</li> <li>The farm is owned.</li> <li>Collects goods from Kakonhat.</li> <li>Agreed grace period is 3 months.</li> </ul> |  |  |  |