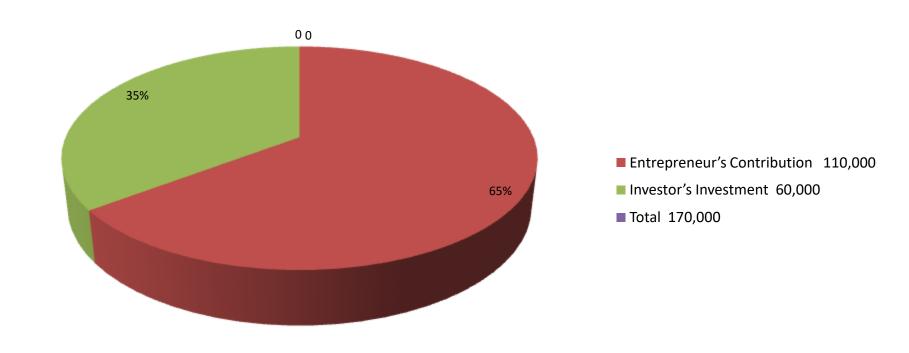

| Proposed Nobin Udyokta Business Info                 |   |                                                                                                                                                                                                                                                                                                                                                              |  |  |  |
|------------------------------------------------------|---|--------------------------------------------------------------------------------------------------------------------------------------------------------------------------------------------------------------------------------------------------------------------------------------------------------------------------------------------------------------|--|--|--|
| Business Name                                        | : | ADIL COW MOTA TAJA KORAN                                                                                                                                                                                                                                                                                                                                     |  |  |  |
| Location                                             | : | Matiagoda,Chagalniya, Feni.                                                                                                                                                                                                                                                                                                                                  |  |  |  |
| Total Investment In BDT                              | : | Bdt 1,70,000/-                                                                                                                                                                                                                                                                                                                                               |  |  |  |
| Financing                                            | : | Self BDT 1,10,000/- (From Existing Business) 65% Required Investment Bdt,60,000(as Equity) 35%                                                                                                                                                                                                                                                               |  |  |  |
| Present Salary/Drawings<br>From Business (Estimates) | : | Bdt 5,000                                                                                                                                                                                                                                                                                                                                                    |  |  |  |
| Proposed Salary                                      | : | Bdt 5,000                                                                                                                                                                                                                                                                                                                                                    |  |  |  |
| Size Of Shop                                         | • | 20 Ft X 20 ft. = 400 Square Ft                                                                                                                                                                                                                                                                                                                               |  |  |  |
| Security Of The Shop                                 | : | 0,00/-                                                                                                                                                                                                                                                                                                                                                       |  |  |  |
| Implementation                                       | • | <ul> <li>The Business Is Planned To Be Scaled Up By Investment In Existing Goods Like Bull,cow.</li> <li>Average 20% Gain On Sale.</li> <li>The Business Is Operating By Entrepreneur. Existing no Employee.</li> <li>He Is Doing His Business In own Place.</li> <li>Collects Goods From Feni/comilla.</li> <li>Agreed Grace Period Is 3 Months.</li> </ul> |  |  |  |

| Investment Breakdown |      |                   |          |      |                   |          |                       |
|----------------------|------|-------------------|----------|------|-------------------|----------|-----------------------|
|                      | Į.   | Proposed          |          |      |                   |          |                       |
| Particulars          | Qty. | <b>Unit Price</b> | Existing | Qty. | <b>Unit Price</b> | Proposed | <b>Proposed Total</b> |
| Bull cow             | 2    | 40,000            | 80,000   | 2    | 30,000            | 60,000   | 140,000               |
| Cow                  | 1    | 30,000            | 30,000   |      |                   | 0        | 30,000                |
| others               | 0    | 0                 | 0        |      |                   | 0        | 0                     |
|                      | 0    | 0                 | 0        |      |                   | 0        | 0                     |
|                      |      |                   | 0        |      |                   | 0        | 0                     |
|                      |      |                   | 0        |      |                   | 0        | 0                     |
|                      |      |                   | 0        |      |                   | 0        | 0                     |
| Total                | 3    | 70000             | 110,000  | 2    | 30,000            | 60,000   | 170,000               |