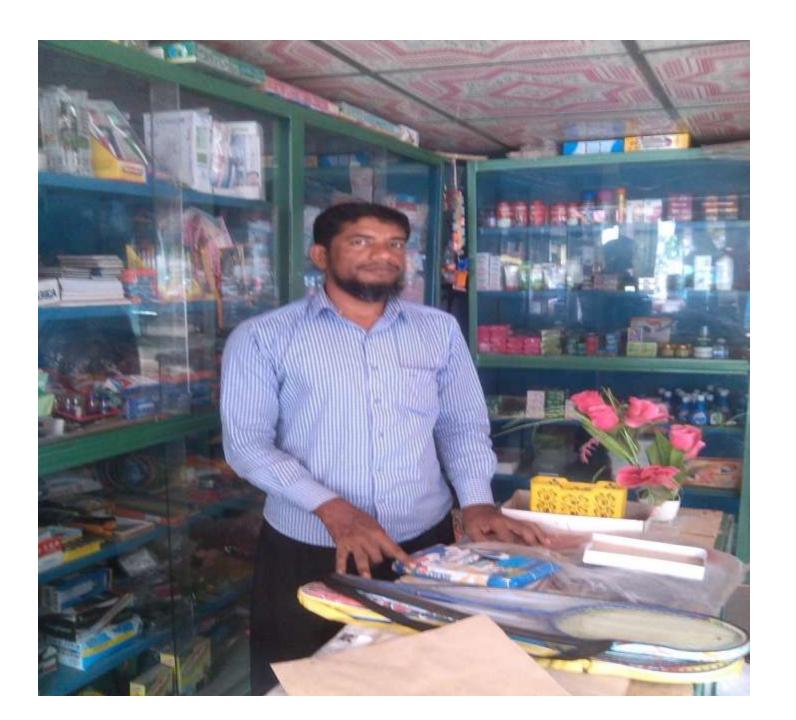

| Proposed Nobin Udyokta Business Info              |   |                                                                                                                                                                                                                                                                                                                                                                                |  |  |  |
|---------------------------------------------------|---|--------------------------------------------------------------------------------------------------------------------------------------------------------------------------------------------------------------------------------------------------------------------------------------------------------------------------------------------------------------------------------|--|--|--|
| Business Name                                     | : | ITYADI STORE                                                                                                                                                                                                                                                                                                                                                                   |  |  |  |
| Location                                          | : | Shantir hat , Chagal Naiya, Feni.                                                                                                                                                                                                                                                                                                                                              |  |  |  |
| Total Investment in BDT                           | : | BDT 5,30,000/-                                                                                                                                                                                                                                                                                                                                                                 |  |  |  |
| Financing                                         | : | Self BDT 4,60,000/- (from existing business) 87% Required Investment BDT,70,000(as equity) 13%                                                                                                                                                                                                                                                                                 |  |  |  |
| Present salary/drawings from business (estimates) | : | BDT 5,000                                                                                                                                                                                                                                                                                                                                                                      |  |  |  |
| Proposed Salary                                   | : | BDT 5,000                                                                                                                                                                                                                                                                                                                                                                      |  |  |  |
| Size of shop                                      | : | 20 ft x 15ft. = 300 square ft                                                                                                                                                                                                                                                                                                                                                  |  |  |  |
| Security of the shop                              | : | 1,30,000/-                                                                                                                                                                                                                                                                                                                                                                     |  |  |  |
| Implementation                                    | : | <ul> <li>The business is planned to be scaled up by investment in existing goods like Shart, Lungi,Soap,Cosmetric, etc.</li> <li>Average 20 % gain on sale.</li> <li>The business is operating by entrepreneur. Existing no employee.</li> <li>He is doing his business in Rent place.</li> <li>Collects goods from Feni.</li> <li>Agreed grace period is 3 months.</li> </ul> |  |  |  |

# Pictures