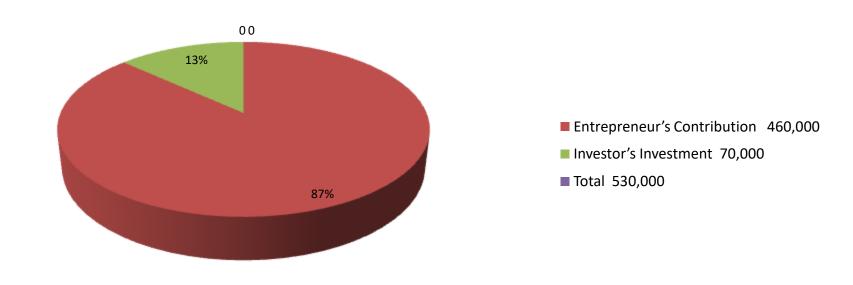

| Investment Breakdown |      |                   |          |      |                   |          |                       |
|----------------------|------|-------------------|----------|------|-------------------|----------|-----------------------|
|                      | S    | Proposed          |          |      |                   |          |                       |
| Particulars          | Qty. | <b>Unit Price</b> | Existing | Qty. | <b>Unit Price</b> | Proposed | <b>Proposed Total</b> |
| Soap                 | 0    | 0                 | 40,000   | 1    | 0                 | 0        | 40,000                |
| Shart                | 200  | 250               | 50,000   | 50   | 250               | 12,500   | 62,500                |
| Lungi                | 100  | 200               | 20,000   | 100  | 200               | 20,000   | 40,000                |
| shari                | 100  | 600               | 60,000   |      |                   | 0        | 60,000                |
| Cosmetric            | 0    | 0                 | 100,000  |      |                   | 37,500   | 137,500               |
| Shoes                | 0    | 0                 | 40,000   |      |                   | 0        | 40,000                |
| Security             | 0    | 0                 | 130,000  |      |                   | 0        | 130,000               |
| others               |      |                   | 20,000   |      |                   | 0        | 20,000                |
|                      |      |                   | 0        |      |                   | 0        | 0                     |
|                      |      |                   | 0        |      |                   | 0        | 0                     |
| Total                | 400  | 1050              | 460,000  | 151  | 450               | 70,000   | 530,000               |