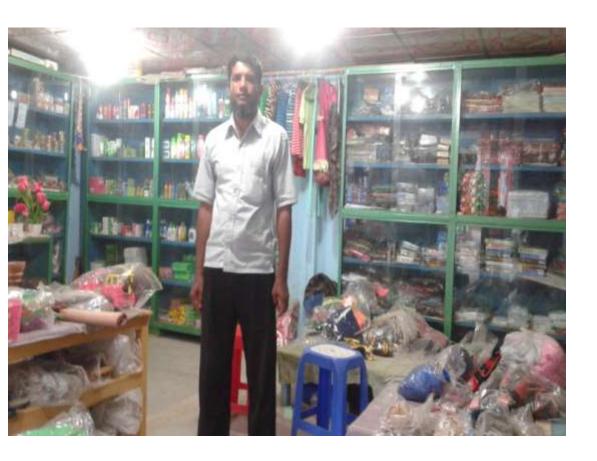

#### Proposed NU Business Name: ITYADI STORE



Project identification and prepared by: Md.Belal Hossain Chagal naiya,feni

Project verified by: Md. Abadot Hossain



| Brief Bio of The Proposed Nobin Udyokta                                                                                                         |         |                                                                                                                                                                               |  |  |  |
|-------------------------------------------------------------------------------------------------------------------------------------------------|---------|-------------------------------------------------------------------------------------------------------------------------------------------------------------------------------|--|