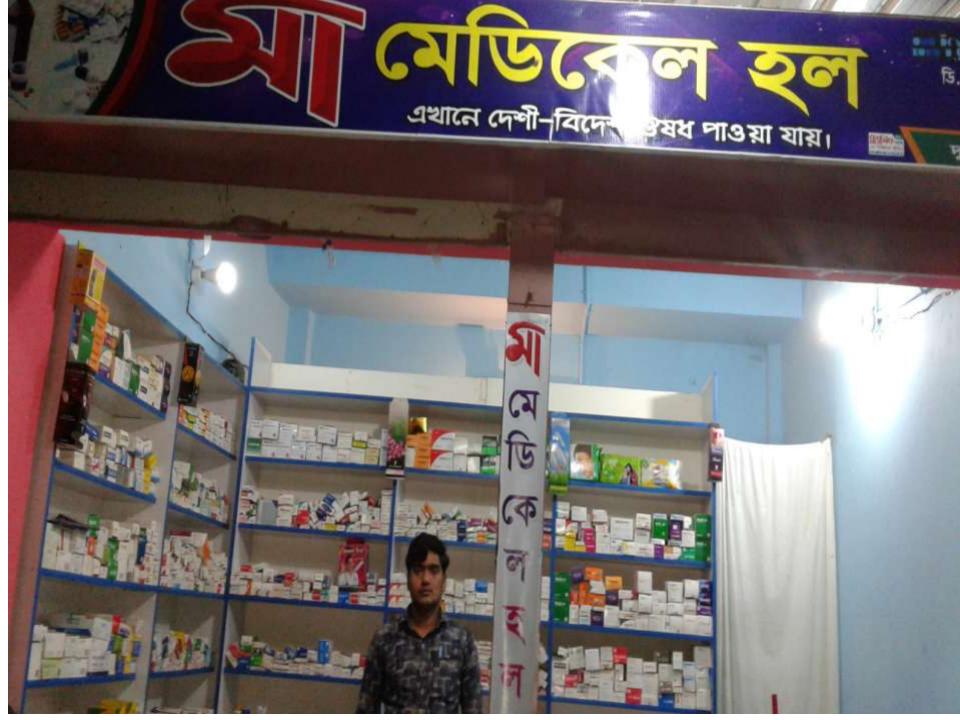

| Proposed Nobin Udyokta Business Info                 |   |                                                                                                                                                                                                                                                                                                                                                                          |  |  |  |
|------------------------------------------------------|---|--------------------------------------------------------------------------------------------------------------------------------------------------------------------------------------------------------------------------------------------------------------------------------------------------------------------------------------------------------------------------|--|--|--|
| Business Name                                        | : | MA MEDICAL HALL                                                                                                                                                                                                                                                                                                                                                          |  |  |  |
| Location                                             | : | Durga pur bazar,Chagalnaiya, Feni.                                                                                                                                                                                                                                                                                                                                       |  |  |  |
| Total Investment In BDT                              | : | Bdt 2,09,000/-                                                                                                                                                                                                                                                                                                                                                           |  |  |  |
| Financing                                            | : | Self BDT 1,59,000/- (From Existing Business) 76% Required Investment Bdt,50,000(as Equity) 24%                                                                                                                                                                                                                                                                           |  |  |  |
| Present Salary/Drawings<br>From Business (Estimates) | • | Bdt 5,000                                                                                                                                                                                                                                                                                                                                                                |  |  |  |
| Proposed Salary                                      | : | Bdt 5,000                                                                                                                                                                                                                                                                                                                                                                |  |  |  |
| Size Of Shop                                         | : | 20 Ft X 10 ft. = 200 Square Ft                                                                                                                                                                                                                                                                                                                                           |  |  |  |
| Security Of The Shop                                 | : | 20,000/-                                                                                                                                                                                                                                                                                                                                                                 |  |  |  |
| Implementation                                       | : | <ul> <li>The Business Is Planned To Be Scaled Up By Investment In Existing Goods Like seclo,losectil,cafe,clocef etc.</li> <li>Average 20% Gain On Sale.</li> <li>The Business Is Operating By Entrepreneur. Existing No Employee.</li> <li>He Is Doing His Business Rent Place.</li> <li>Collects Goods From Feni.</li> <li>Agreed Grace Period Is 3 Months.</li> </ul> |  |  |  |

# Pictures