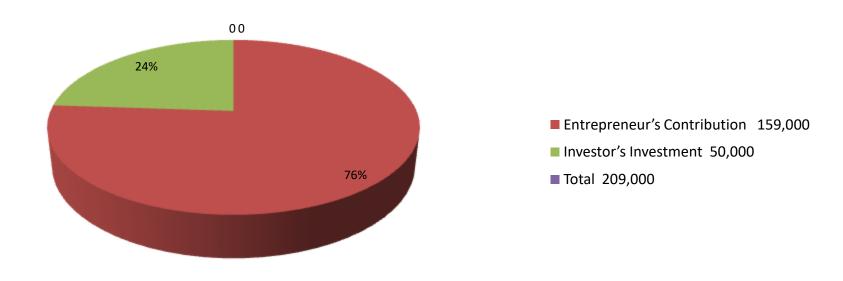

| Proposed Nobin Udyokta Business Info                 |   |                                                                                                                                                                                                                                                                                                                                                                          |  |  |  |
|------------------------------------------------------|---|--------------------------------------------------------------------------------------------------------------------------------------------------------------------------------------------------------------------------------------------------------------------------------------------------------------------------------------------------------------------------|--|--|--|
| Business Name                                        | : | MA MEDICAL HALL                                                                                                                                                                                                                                                                                                                                                          |  |  |  |
| Location                                             | : | Durga pur bazar,Chagalnaiya, Feni.                                                                                                                                                                                                                                                                                                                                       |  |  |  |
| Total Investment In BDT                              | : | Bdt 2,09,000/-                                                                                                                                                                                                                                                                                                                                                           |  |  |  |
| Financing                                            | : | Self BDT 1,59,000/- (From Existing Business) 76% Required Investment Bdt,50,000(as Equity) 24%                                                                                                                                                                                                                                                                           |  |  |  |
| Present Salary/Drawings<br>From Business (Estimates) | • | Bdt 5,000                                                                                                                                                                                                                                                                                                                                                                |  |  |  |
| Proposed Salary                                      | : | Bdt 5,000                                                                                                                                                                                                                                                                                                                                                                |  |  |  |
| Size Of Shop                                         | : | 20 Ft X 10 ft. = 200 Square Ft                                                                                                                                                                                                                                                                                                                                           |  |  |  |
| Security Of The Shop                                 | : | 20,000/-                                                                                                                                                                                                                                                                                                                                                                 |  |  |  |
| Implementation                                       | : | <ul> <li>The Business Is Planned To Be Scaled Up By Investment In Existing Goods Like seclo,losectil,cafe,clocef etc.</li> <li>Average 20% Gain On Sale.</li> <li>The Business Is Operating By Entrepreneur. Existing No Employee.</li> <li>He Is Doing His Business Rent Place.</li> <li>Collects Goods From Feni.</li> <li>Agreed Grace Period Is 3 Months.</li> </ul> |  |  |  |

| Investment Breakdown |          |            |          |      |                   |          |                |
|----------------------|----------|------------|----------|------|-------------------|----------|----------------|
|                      | Existing | 3          | Proposed |      |                   |          |                |
| Particulars          | Qty.     | Unit Price | Existing | Qty. | <b>Unit Price</b> | Proposed | Proposed Total |
| seclo                | 50       | 500        | 25,000   | 30   | 500               | 15,000   | 40,000         |
| losectil             | 50       | 450        | 22,500   | 40   | 450               | 18,000   | 40,500         |
| ache                 | 40       | 200        | 8,000    |      |                   | 0        | 8,000          |
| sefridin             | 50       | 200        | 10,000   |      |                   | 0        | 10,000         |
| calucef              | 40       | 540        | 21,600   |      |                   | 0        | 21,600         |
| maxpro               | 20       | 600        | 12,000   |      |                   | 0        | 12,000         |
| aristocid            | 0        | 0          | 20,000   |      |                   | 0        | 20,000         |
| security             |          |            | 20,000   |      |                   | 0        | 20,000         |
| others               |          |            | 19,900   |      |                   | 17,000   | 36,900         |
|                      |          |            | 0        |      |                   | 0        | 0              |
| Total                | 250      | 2490       | 159,000  | 70   | 950               | 50,000   | 209,000        |