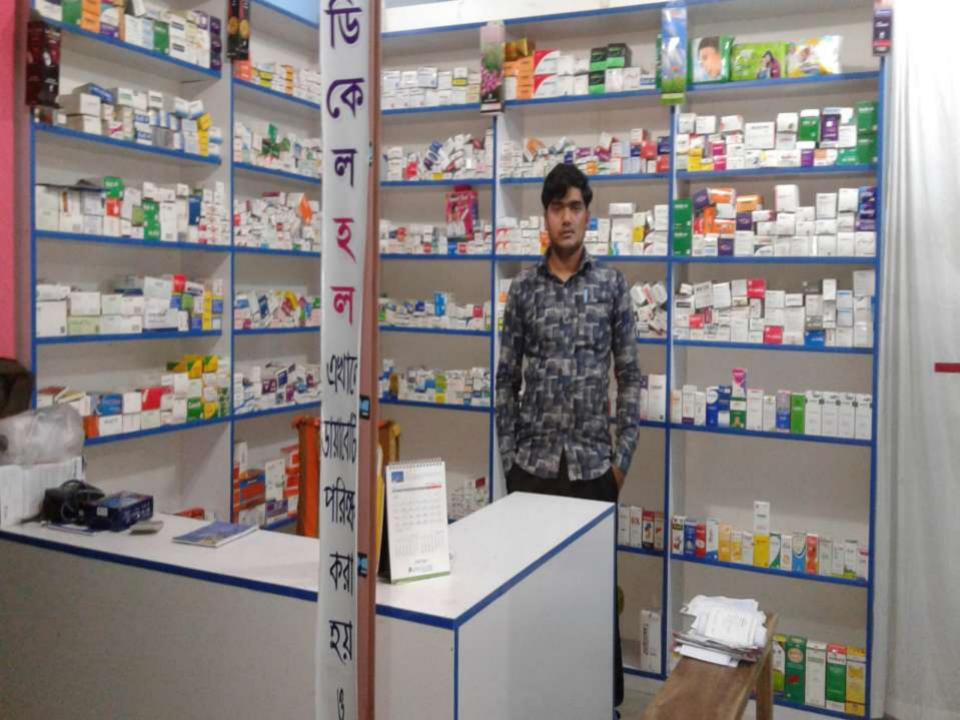

# Pictures

| Proposed Nobin Udyokta Business Info                 |   |                                                                                                                                                                                                                                                                                                                                                                          |  |  |  |
|------------------------------------------------------|---|--------------------------------------------------------------------------------------------------------------------------------------------------------------------------------------------------------------------------------------------------------------------------------------------------------------------------------------------------------------------------|--|--|--|
| Business Name                                        | : | MA MEDICAL HALL                                                                                                                                                                                                                                                                                                                                                          |  |  |  |
| Location                                             | : | Durga pur bazar,Chagalnaiya, Feni.                                                                                                                                                                                                                                                                                                                                       |  |  |  |
| Total Investment In BDT                              | : | Bdt 2,09,000/-                                                                                                                                                                                                                                                                                                                                                           |  |  |  |
| Financing                                            | : | Self BDT 1,59,000/- (From Existing Business) 76% Required Investment Bdt,50,000(as Equity) 24%                                                                                                                                                                                                                                                                           |  |  |  |
| Present Salary/Drawings<br>From Business (Estimates) | • | Bdt 5,000                                                                                                                                                                                                                                                                                                                                                                |  |  |  |
| Proposed Salary                                      | : | Bdt 5,000                                                                                                                                                                                                                                                                                                                                                                |  |  |  |
| Size Of Shop                                         | : | 20 Ft X 10 ft. = 200 Square Ft                                                                                                                                                                                                                                                                                                                                           |  |  |  |
| Security Of The Shop                                 | : | 20,000/-                                                                                                                                                                                                                                                                                                                                                                 |  |  |  |
| Implementation                                       | : | <ul> <li>The Business Is Planned To Be Scaled Up By Investment In Existing Goods Like seclo,losectil,cafe,clocef etc.</li> <li>Average 20% Gain On Sale.</li> <li>The Business Is Operating By Entrepreneur. Existing No Employee.</li> <li>He Is Doing His Business Rent Place.</li> <li>Collects Goods From Feni.</li> <li>Agreed Grace Period Is 3 Months.</li> </ul> |  |  |  |