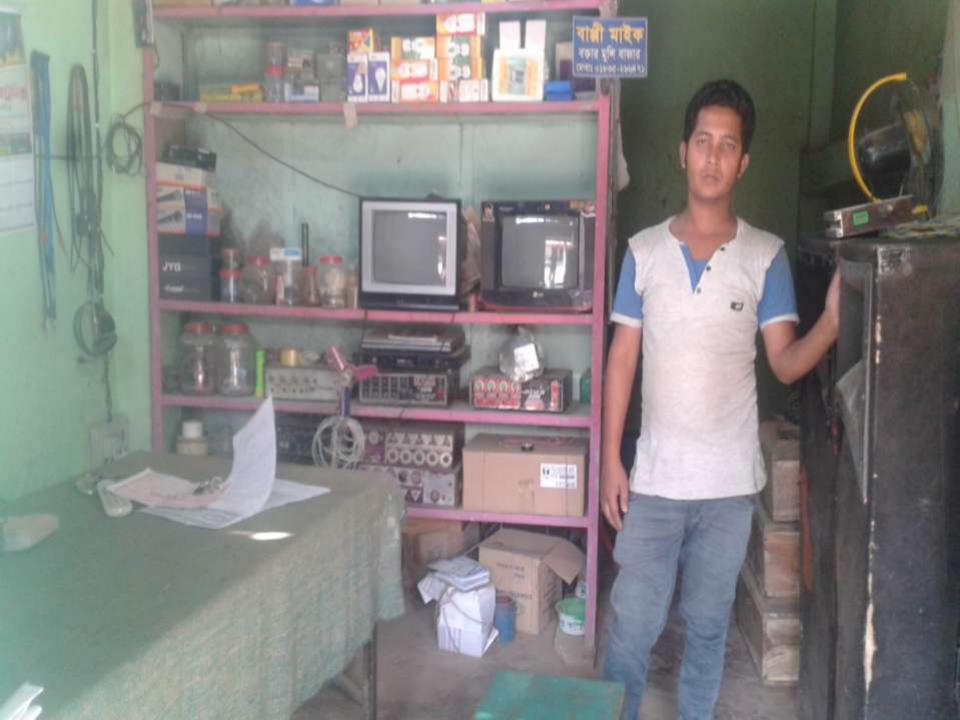

| Proposed Nobin Udyokta Business Info                 |   |                                                                                                                                                                                                                                                                                                                                                                                                                                      |  |  |
|------------------------------------------------------|---|--------------------------------------------------------------------------------------------------------------------------------------------------------------------------------------------------------------------------------------------------------------------------------------------------------------------------------------------------------------------------------------------------------------------------------------|--|--|
| Business Name                                        | : | BAPPI REMOTE CENTER                                                                                                                                                                                                                                                                                                                                                                                                                  |  |  |
| Location                                             | : | Boktermunsi Bazar, sonagazi, Feni.                                                                                                                                                                                                                                                                                                                                                                                                   |  |  |
| Total Investment In BDT                              | : | Bdt 609,000/-                                                                                                                                                                                                                                                                                                                                                                                                                        |  |  |
| Financing                                            | : | Self BDT 559,000/- (From Existing Business) 92%<br>Required Investment Bdt,50,000(as Equity) 8%                                                                                                                                                                                                                                                                                                                                      |  |  |
| Present Salary/Drawings<br>From Business (Estimates) | • | Bdt 5,000/-                                                                                                                                                                                                                                                                                                                                                                                                                          |  |  |
| Proposed Salary                                      | : | Bdt 5,000/-                                                                                                                                                                                                                                                                                                                                                                                                                          |  |  |
| Size Of Shop                                         | : | 15Ft X 10 ft. = 150 Square Ft                                                                                                                                                                                                                                                                                                                                                                                                        |  |  |
| Security Of The Shop                                 | : | 70,000                                                                                                                                                                                                                                                                                                                                                                                                                               |  |  |
| Implementation                                       | : | <ul> <li>The Business Is Planned To Be Scaled Up By Investment In<br/>Existing Goods Like Stenjar<br/>machin,aouja,Piyano,Mailmachin,Sound Sistem,Remote &amp;<br/>others.</li> <li>Average 15% Gain On Sale.</li> <li>The Business Is Operating By Entrepreneur. Existing No<br/>Employee.</li> <li>He Is Doing His Business In Rent Place.</li> <li>Collects Goods From Feni.</li> <li>Agreed Grace Period Is 3 Months.</li> </ul> |  |  |

Pictures