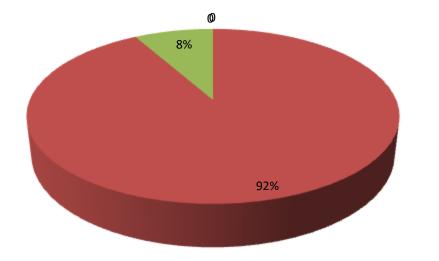

| Proposed Nobin Udyokta Business Info                 |   |                                                                                                                                                                                                                                                                                                                                                                                                                                      |  |  |
|------------------------------------------------------|---|--------------------------------------------------------------------------------------------------------------------------------------------------------------------------------------------------------------------------------------------------------------------------------------------------------------------------------------------------------------------------------------------------------------------------------------|--|--|
| Business Name                                        | : | BAPPI REMOTE CENTER                                                                                                                                                                                                                                                                                                                                                                                                                  |  |  |
| Location                                             | : | Boktermunsi Bazar, sonagazi, Feni.                                                                                                                                                                                                                                                                                                                                                                                                   |  |  |
| Total Investment In BDT                              | : | Bdt 609,000/-                                                                                                                                                                                                                                                                                                                                                                                                                        |  |  |
| Financing                                            | : | Self BDT 559,000/- (From Existing Business) 92%<br>Required Investment Bdt,50,000(as Equity) 8%                                                                                                                                                                                                                                                                                                                                      |  |  |
| Present Salary/Drawings<br>From Business (Estimates) | • | Bdt 5,000/-                                                                                                                                                                                                                                                                                                                                                                                                                          |  |  |
| Proposed Salary                                      | : | Bdt 5,000/-                                                                                                                                                                                                                                                                                                                                                                                                                          |  |  |
| Size Of Shop                                         | : | 15Ft X 10 ft. = 150 Square Ft                                                                                                                                                                                                                                                                                                                                                                                                        |  |  |
| Security Of The Shop                                 | : | 70,000                                                                                                                                                                                                                                                                                                                                                                                                                               |  |  |
| Implementation                                       | : | <ul> <li>The Business Is Planned To Be Scaled Up By Investment In<br/>Existing Goods Like Stenjar<br/>machin,aouja,Piyano,Mailmachin,Sound Sistem,Remote &amp;<br/>others.</li> <li>Average 15% Gain On Sale.</li> <li>The Business Is Operating By Entrepreneur. Existing No<br/>Employee.</li> <li>He Is Doing His Business In Rent Place.</li> <li>Collects Goods From Feni.</li> <li>Agreed Grace Period Is 3 Months.</li> </ul> |  |  |