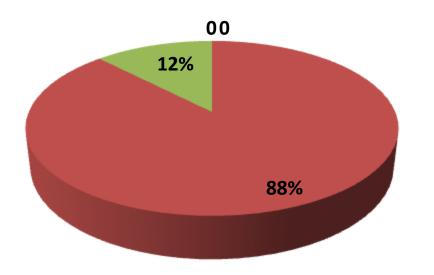

| Proposed Nobin Udyokta Business Info                 |   |                                                                                                                                                                                                                                                                                                                                                                                                        |  |  |  |
|------------------------------------------------------|---|--------------------------------------------------------------------------------------------------------------------------------------------------------------------------------------------------------------------------------------------------------------------------------------------------------------------------------------------------------------------------------------------------------|--|--|--|
| Business Name                                        | : | ABDULLA FARNITURE MATH                                                                                                                                                                                                                                                                                                                                                                                 |  |  |  |
| Location                                             | : | Kuddus mia Bazar, sonagazi, Feni.                                                                                                                                                                                                                                                                                                                                                                      |  |  |  |
| Total Investment In BDT                              | : | Bdt 4,07,000/-                                                                                                                                                                                                                                                                                                                                                                                         |  |  |  |
| Financing                                            | : | Self BDT 3,57,000/- (From Existing Business) 88%<br>Required Investment Bdt,50,000(as Equity) 12%                                                                                                                                                                                                                                                                                                      |  |  |  |
| Present Salary/Drawings<br>From Business (Estimates) | • | Bdt 5,000/-                                                                                                                                                                                                                                                                                                                                                                                            |  |  |  |
| Proposed Salary                                      | : | Bdt 5,000/-                                                                                                                                                                                                                                                                                                                                                                                            |  |  |  |
| Size Of Shop                                         | : | 10 Ft X 25 ft. = 250 Square Ft                                                                                                                                                                                                                                                                                                                                                                         |  |  |  |
| Security Of The Shop                                 | : | 25,000/-                                                                                                                                                                                                                                                                                                                                                                                               |  |  |  |
| Implementation                                       | : | <ul> <li>The Business Is Planned To Be Scaled Up By Investment In<br/>Existing Goods Like Khat, Dressing Table,Sofa,wood &amp; others.</li> <li>Average 10% Gain On Sale.</li> <li>The Business Is Operating By Entrepreneur. Existing 04<br/>Employee.</li> <li>He Is Doing His Business In Rent Place.</li> <li>Collects Goods From Chittagong.</li> <li>Agreed Grace Period Is 3 Months.</li> </ul> |  |  |  |