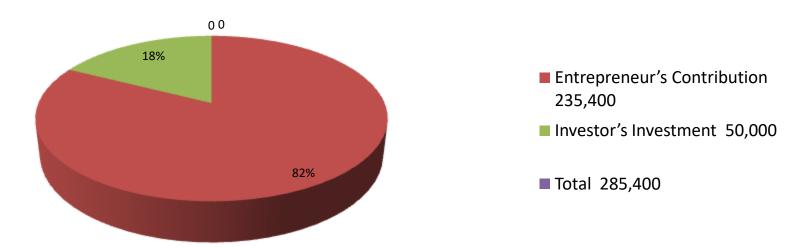

| Proposed Nobin Udyokta Business Info                 |   |                                                                                                                                                                                                                                                                                                                                                                                                |  |  |
|------------------------------------------------------|---|------------------------------------------------------------------------------------------------------------------------------------------------------------------------------------------------------------------------------------------------------------------------------------------------------------------------------------------------------------------------------------------------|--|--|
| Business Name                                        | : | MUKTIZODDA KASHEM METAL                                                                                                                                                                                                                                                                                                                                                                        |  |  |
| Location                                             | : | Manumiar Bazar,sonagazi, Feni.                                                                                                                                                                                                                                                                                                                                                                 |  |  |
| Total Investment In BDT                              | : | Bdt 285400/-                                                                                                                                                                                                                                                                                                                                                                                   |  |  |
| Financing                                            | : | Self BDT 235400/- (From Existing Business)82% Required Investment Bdt,50,000(as Equity) 18%                                                                                                                                                                                                                                                                                                    |  |  |
| Present Salary/Drawings<br>From Business (Estimates) | : | 3dt 5,000/-                                                                                                                                                                                                                                                                                                                                                                                    |  |  |
| Proposed Salary                                      | : | Bdt 5,000/-                                                                                                                                                                                                                                                                                                                                                                                    |  |  |
| Size Of Shop                                         | : | 20 Ft X 25 ft. = 500 Square Ft                                                                                                                                                                                                                                                                                                                                                                 |  |  |
| Security Of The Shop                                 | : | None                                                                                                                                                                                                                                                                                                                                                                                           |  |  |
| Implementation                                       | : | <ul> <li>The Business Is Planned To Be Scaled Up By Investment In Existing Goods Like Almari,swokes,dresing table,Platevar &amp; others.</li> <li>Average 25% Gain On Sale.</li> <li>The Business Is Operating By Entrepreneur. Existing 02 Employee.</li> <li>He Is Doing His Business In Rent Place.</li> <li>Collects Goods From Feni.</li> <li>Agreed Grace Period Is 3 Months.</li> </ul> |  |  |

| Investment Breakdown |          |            |          |          |            |          |                       |  |  |
|----------------------|----------|------------|----------|----------|------------|----------|-----------------------|--|--|
|                      | Existing |            |          | Proposed |            |          |                       |  |  |
| Particulars          | Qty.     | Unit Price | Existing | Qty.     | Unit Price | Proposed | <b>Proposed Total</b> |  |  |
| Almari               | 5        | 14,000     | 70,000   | 0        | 0          | 0        | 70,000                |  |  |
| Swokes               | 1        | 12,000     | 12,000   | 0        | 0          | 0        | 12,000                |  |  |
| Dresingtable         | 1        | 8,000      | 8,000    | 0        | 0          | 0        | 8,000                 |  |  |
| Dhanmarai            | 1        | 5,000      | 5,000    | 0        | 0          | 0        | 5,000                 |  |  |
| Mirsip               | 1        | 4,500      | 4,500    |          |            | 0        | 4,500                 |  |  |
| Ovardrop             | 1        | 8,000      | 8,000    |          |            | 0        | 8,000                 |  |  |
| Platevar             | 400 k    | 55         | 22,000   |          |            | 5,000    | 27,000                |  |  |
| Plensit              | 160 k    | 90         | 14,400   | 0        | 0          | 10,000   | 24,400                |  |  |
| Oyarlingmachine      | 2        | 9,000      | 18,000   |          |            | 0        | 18,000                |  |  |
| Galaiging machine    | 2        | 3,000      | 6,000    |          |            | 0        | 6,000                 |  |  |
| I.P.S                | 1        | 60,000     | 60,000   |          |            |          | 60,000                |  |  |
| Digitalscal          | 1        | 7,500      | 7,500    |          |            |          | 7,500                 |  |  |
| Squrebar             |          |            |          |          |            | 5,000    | 5,000                 |  |  |
| Zetbar               |          |            |          |          |            | 6,000    | 6,000                 |  |  |
| Dtsnddil             |          |            |          |          |            | 14,000   | 14,000                |  |  |
| Angel                |          |            | 0        |          |            | 10,000   | 10,000                |  |  |
| Total                | 16       | 131,145    | 235,400  | 0        | 0          | 50,000   | 285,400               |  |  |