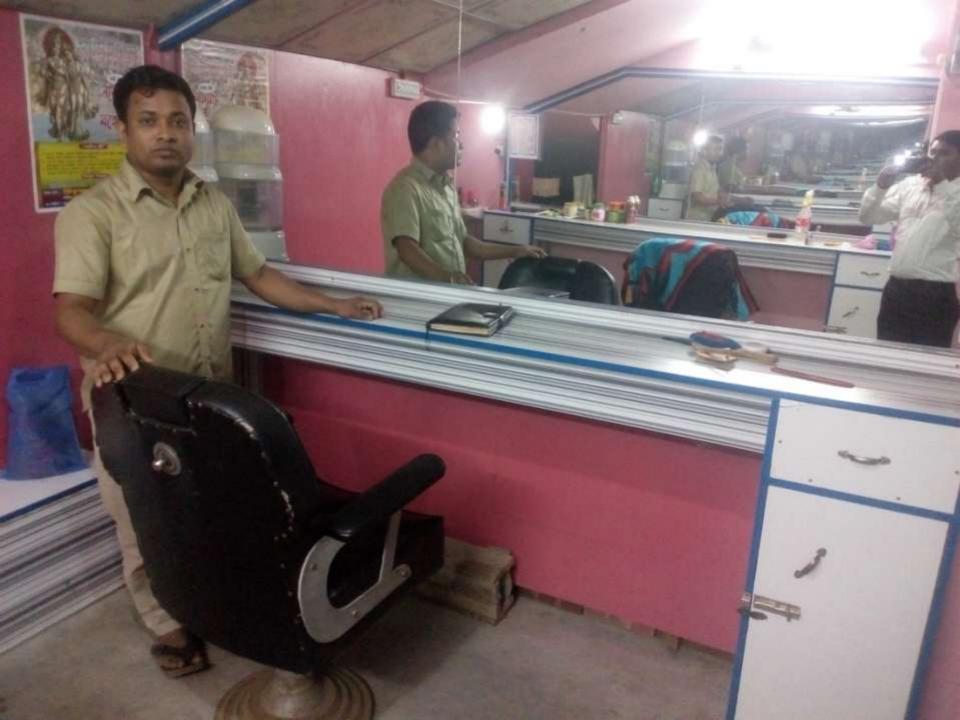

| Proposed Nobin Udyokta Business Info                 |   |                                                                                                                                                                                                                                                                                                                                                                                                   |  |  |  |
|------------------------------------------------------|---|---------------------------------------------------------------------------------------------------------------------------------------------------------------------------------------------------------------------------------------------------------------------------------------------------------------------------------------------------------------------------------------------------|--|--|--|
| Business Name                                        | : | ATHIRTO HEAR DREASER CELUN                                                                                                                                                                                                                                                                                                                                                                        |  |  |  |
| Location                                             | : | Rakib Plazza,Ziro Point,sonagazi, Feni.                                                                                                                                                                                                                                                                                                                                                           |  |  |  |
| Total Investment In BDT                              | : | Bdt 2,01,500/-                                                                                                                                                                                                                                                                                                                                                                                    |  |  |  |
| Financing                                            | : | Self BDT 1,51,500/- (From Existing Business) 75%<br>Required Investment Bdt,50,000(as Equity) 25%                                                                                                                                                                                                                                                                                                 |  |  |  |
| Present Salary/Drawings<br>From Business (Estimates) | • | Bdt 5,000/-                                                                                                                                                                                                                                                                                                                                                                                       |  |  |  |
| Proposed Salary                                      | : | Bdt 5,000/-                                                                                                                                                                                                                                                                                                                                                                                       |  |  |  |
| Size Of Shop                                         | : | 10 Ft X 12 ft. = 120 Square Ft                                                                                                                                                                                                                                                                                                                                                                    |  |  |  |
| Security Of The Shop                                 | : | 1,00,000/-                                                                                                                                                                                                                                                                                                                                                                                        |  |  |  |
| Implementation                                       | : | <ul> <li>The Business Is Planned To Be Scaled Up By Investment In</li> <li>Existing Goods Like Fome, Creem, Bled &amp; others.</li> <li>Average 60% Gain On Sale.</li> <li>The Business Is Operating By Entrepreneur. Existing No</li> <li>Employee.</li> <li>He Is Doing His Business In Rent Place.</li> <li>Collects Goods From Sonagazi.</li> <li>Agreed Grace Period Is 3 Months.</li> </ul> |  |  |  |

## **O**<sub>PPORTUNITIES</sub>

Huge demand in the community Location of shop: Rakib Plazza, Zero poient, sonagazi, Feni.

Regular customers;

Pictures