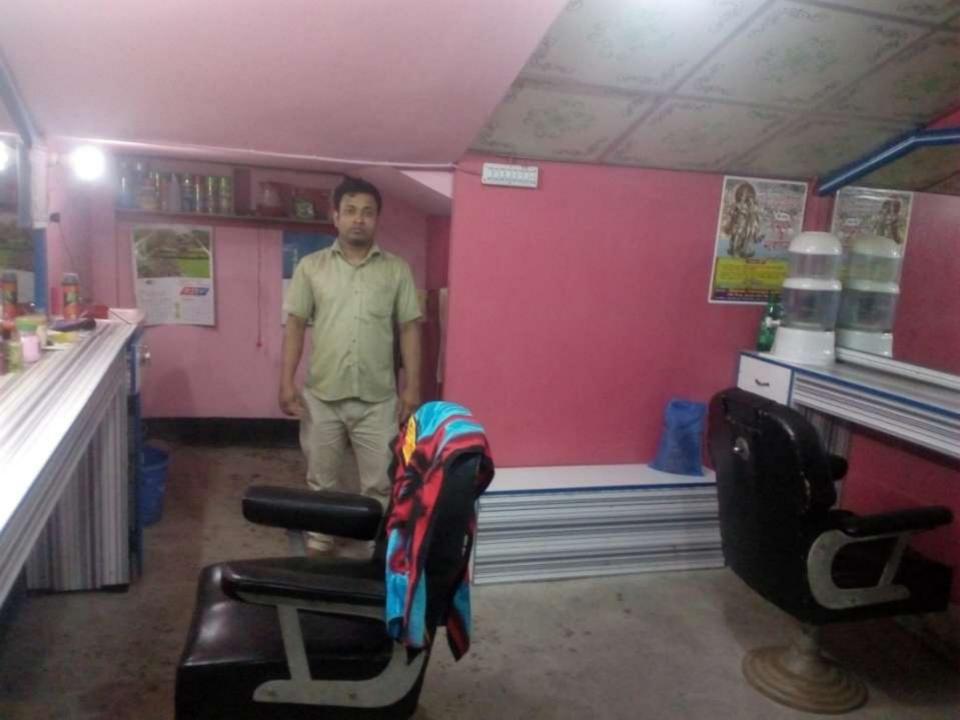

| Proposed Nobin Udyokta Business Info                 |   |                                                                                                                                                                                                                                                                                                                                                                                                   |  |  |  |
|------------------------------------------------------|---|---------------------------------------------------------------------------------------------------------------------------------------------------------------------------------------------------------------------------------------------------------------------------------------------------------------------------------------------------------------------------------------------------|--|--|--|
| Business Name                                        | : | ATHIRTO HEAR DREASER CELUN                                                                                                                                                                                                                                                                                                                                                                        |  |  |  |
| Location                                             | : | Rakib Plazza,Ziro Point,sonagazi, Feni.                                                                                                                                                                                                                                                                                                                                                           |  |  |  |
| Total Investment In BDT                              | : | Bdt 2,01,500/-                                                                                                                                                                                                                                                                                                                                                                                    |  |  |  |
| Financing                                            | : | Self BDT 1,51,500/- (From Existing Business) 75%<br>Required Investment Bdt,50,000(as Equity) 25%                                                                                                                                                                                                                                                                                                 |  |  |  |
| Present Salary/Drawings<br>From Business (Estimates) | • | Bdt 5,000/-                                                                                                                                                                                                                                                                                                                                                                                       |  |  |  |
| Proposed Salary                                      | : | Bdt 5,000/-                                                                                                                                                                                                                                                                                                                                                                                       |  |  |  |
| Size Of Shop                                         | : | 10 Ft X 12 ft. = 120 Square Ft                                                                                                                                                                                                                                                                                                                                                                    |  |  |  |
| Security Of The Shop                                 | : | 1,00,000/-                                                                                                                                                                                                                                                                                                                                                                                        |  |  |  |
| Implementation                                       | : | <ul> <li>The Business Is Planned To Be Scaled Up By Investment In</li> <li>Existing Goods Like Fome, Creem, Bled &amp; others.</li> <li>Average 60% Gain On Sale.</li> <li>The Business Is Operating By Entrepreneur. Existing No</li> <li>Employee.</li> <li>He Is Doing His Business In Rent Place.</li> <li>Collects Goods From Sonagazi.</li> <li>Agreed Grace Period Is 3 Months.</li> </ul> |  |  |  |

## **O**<sub>PPORTUNITIES</sub>

Huge demand in the community Location of shop: Rakib Plazza, Zero poient, sonagazi, Feni.

Regular customers;

Pictures