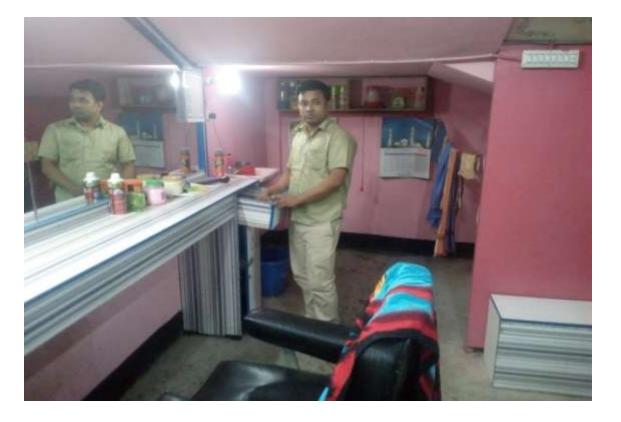

| Proposed Nobin Udyokta Business Info                 |   |                                                                                                                                                                                                                                                                                                                                                                                                   |  |  |  |
|------------------------------------------------------|---|---------------------------------------------------------------------------------------------------------------------------------------------------------------------------------------------------------------------------------------------------------------------------------------------------------------------------------------------------------------------------------------------------|--|--|--|
| Business Name                                        | : | ATHIRTO HEAR DREASER CELUN                                                                                                                                                                                                                                                                                                                                                                        |  |  |  |
| Location                                             | : | Rakib Plazza,Ziro Point,sonagazi, Feni.                                                                                                                                                                                                                                                                                                                                                           |  |  |  |
| Total Investment In BDT                              | : | Bdt 2,01,500/-                                                                                                                                                                                                                                                                                                                                                                                    |  |  |  |
| Financing                                            | : | Self BDT 1,51,500/- (From Existing Business) 75%<br>Required Investment Bdt,50,000(as Equity) 25%                                                                                                                                                                                                                                                                                                 |  |  |  |
| Present Salary/Drawings<br>From Business (Estimates) | • | Bdt 5,000/-                                                                                                                                                                                                                                                                                                                                                                                       |  |  |  |
| Proposed Salary                                      | : | Bdt 5,000/-                                                                                                                                                                                                                                                                                                                                                                                       |  |  |  |
| Size Of Shop                                         | : | 10 Ft X 12 ft. = 120 Square Ft                                                                                                                                                                                                                                                                                                                                                                    |  |  |  |
| Security Of The Shop                                 | : | 1,00,000/-                                                                                                                                                                                                                                                                                                                                                                                        |  |  |  |
| Implementation                                       | : | <ul> <li>The Business Is Planned To Be Scaled Up By Investment In</li> <li>Existing Goods Like Fome, Creem, Bled &amp; others.</li> <li>Average 60% Gain On Sale.</li> <li>The Business Is Operating By Entrepreneur. Existing No</li> <li>Employee.</li> <li>He Is Doing His Business In Rent Place.</li> <li>Collects Goods From Sonagazi.</li> <li>Agreed Grace Period Is 3 Months.</li> </ul> |  |  |  |

## **O**<sub>PPORTUNITIES</sub>

Huge demand in the community Location of shop: Rakib Plazza, Zero poient, sonagazi, Feni.

Regular customers;

Pictures