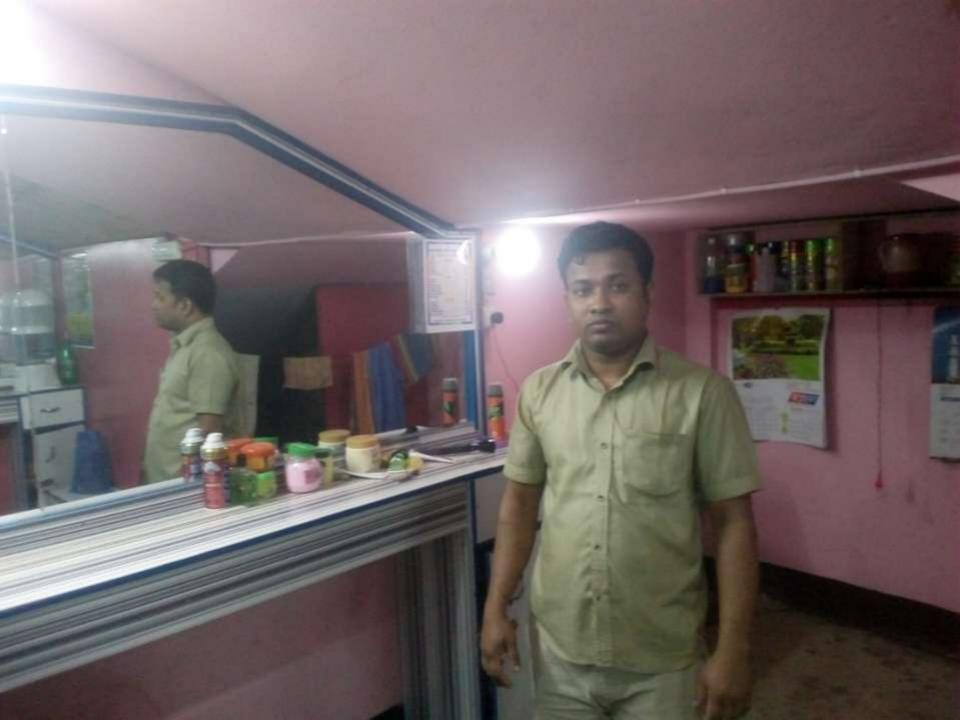

| Proposed Nobin Udyokta Business Info                 |   |                                                                                                                                                                                                                                                                                                                                                                                                   |  |  |  |
|------------------------------------------------------|---|---------------------------------------------------------------------------------------------------------------------------------------------------------------------------------------------------------------------------------------------------------------------------------------------------------------------------------------------------------------------------------------------------|--|--|--|
| Business Name                                        | : | ATHIRTO HEAR DREASER CELUN                                                                                                                                                                                                                                                                                                                                                                        |  |  |  |
| Location                                             | : | Rakib Plazza,Ziro Point,sonagazi, Feni.                                                                                                                                                                                                                                                                                                                                                           |  |  |  |
| Total Investment In BDT                              | : | Bdt 2,01,500/-                                                                                                                                                                                                                                                                                                                                                                                    |  |  |  |
| Financing                                            | : | Self BDT 1,51,500/- (From Existing Business) 75%<br>Required Investment Bdt,50,000(as Equity) 25%                                                                                                                                                                                                                                                                                                 |  |  |  |
| Present Salary/Drawings<br>From Business (Estimates) | • | Bdt 5,000/-                                                                                                                                                                                                                                                                                                                                                                                       |  |  |  |
| Proposed Salary                                      | : | Bdt 5,000/-                                                                                                                                                                                                                                                                                                                                                                                       |  |  |  |
| Size Of Shop                                         | : | 10 Ft X 12 ft. = 120 Square Ft                                                                                                                                                                                                                                                                                                                                                                    |  |  |  |
| Security Of The Shop                                 | : | 1,00,000/-                                                                                                                                                                                                                                                                                                                                                                                        |  |  |  |
| Implementation                                       | : | <ul> <li>The Business Is Planned To Be Scaled Up By Investment In</li> <li>Existing Goods Like Fome, Creem, Bled &amp; others.</li> <li>Average 60% Gain On Sale.</li> <li>The Business Is Operating By Entrepreneur. Existing No</li> <li>Employee.</li> <li>He Is Doing His Business In Rent Place.</li> <li>Collects Goods From Sonagazi.</li> <li>Agreed Grace Period Is 3 Months.</li> </ul> |  |  |  |

## **O**<sub>PPORTUNITIES</sub>

Huge demand in the community Location of shop: Rakib Plazza, Zero poient, sonagazi, Feni.

Regular customers;

Pictures