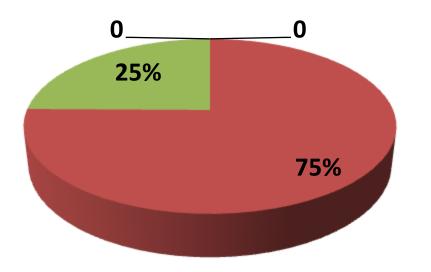

| Proposed Nobin Udyokta Business Info                 |   |                                                                                                                                                                                                                                                                                                                                                                                                   |  |  |  |
|------------------------------------------------------|---|---------------------------------------------------------------------------------------------------------------------------------------------------------------------------------------------------------------------------------------------------------------------------------------------------------------------------------------------------------------------------------------------------|--|--|--|
| Business Name                                        | : | ATHIRTO HEAR DREASER CELUN                                                                                                                                                                                                                                                                                                                                                                        |  |  |  |
| Location                                             | : | Rakib Plazza,Ziro Point,sonagazi, Feni.                                                                                                                                                                                                                                                                                                                                                           |  |  |  |
| Total Investment In BDT                              | : | Bdt 2,01,500/-                                                                                                                                                                                                                                                                                                                                                                                    |  |  |  |
| Financing                                            | : | Self BDT 1,51,500/- (From Existing Business) 75%<br>Required Investment Bdt,50,000(as Equity) 25%                                                                                                                                                                                                                                                                                                 |  |  |  |
| Present Salary/Drawings<br>From Business (Estimates) | • | Bdt 5,000/-                                                                                                                                                                                                                                                                                                                                                                                       |  |  |  |
| Proposed Salary                                      | : | Bdt 5,000/-                                                                                                                                                                                                                                                                                                                                                                                       |  |  |  |
| Size Of Shop                                         | : | 10 Ft X 12 ft. = 120 Square Ft                                                                                                                                                                                                                                                                                                                                                                    |  |  |  |
| Security Of The Shop                                 | : | 1,00,000/-                                                                                                                                                                                                                                                                                                                                                                                        |  |  |  |
| Implementation                                       | : | <ul> <li>The Business Is Planned To Be Scaled Up By Investment In</li> <li>Existing Goods Like Fome, Creem, Bled &amp; others.</li> <li>Average 60% Gain On Sale.</li> <li>The Business Is Operating By Entrepreneur. Existing No</li> <li>Employee.</li> <li>He Is Doing His Business In Rent Place.</li> <li>Collects Goods From Sonagazi.</li> <li>Agreed Grace Period Is 3 Months.</li> </ul> |  |  |  |

- Entrepreneur's Contribution 151,500
- Investor's Investment 50,000
- Total 201,500

| Financial Projection (BDT)        |       |        |         |        |        |  |
|-----------------------------------|-------|--------|---------|--------|--------|--|
|                                   |       | Monthl |         |        |        |  |
| Particular                        | Daily | y      | Year -1 | Year-2 | Year-3 |  |
| Revenue(Sales)                    |       |        |         |        |        |  |
| Fome, Creem, Bled & others        | 1500  | 45000  | 540000  | 567000 | 595350 |  |
| 0                                 | 0     | 0      | 0       | 0      | 0      |  |
| Total Sales(A)                    | 1500  | 45000  | 540000  | 567000 | 595350 |  |
| Less Variable Expense (B)         |       |        |         |        |        |  |
| Fome, Creem, Bled & others        | 600   | 18000  | 216000  | 226800 | 238140 |  |
| Total Variable Expense            | 600   | 18000  | 216000  | 226800 | 238140 |  |
| Contributon Margin (CM) [C=(A-B)] | 900   | 27000  | 324000  | 340200 | 357210 |  |
| Less Fixed Expense                |       |        |         |        |        |  |
| Rent                              |       | 2000   | 24000   | 24000  | 24000  |  |
| Electric Bill                     |       | 500    | 6000    | 6300   | 6600   |  |
| Transportaion                     |       | 100    | 1200    | 1260   | 1323   |  |
| Salary (Self)                     |       | 5000   | 60000   | 60000  | 60000  |  |
| Salary (Staff)                    |       | 0      | 0       | 0      | 0      |  |
| Entertainment                     |       | 300    | 3600    | 3600   | 3600   |  |
| Gard                              |       | 0      | 0       | 0      | 0      |  |
| Generator                         |       | 0      | 0       | 0      | 0      |  |
| Mobil Bill                        |       | 300    | 3600    | 3700   | 3800   |  |
| Total Fixed Cost (D)              |       | 8200   | 98400   | 98860  | 99323  |  |
| Net Profit (E)= [C-D]             |       | 18800  | 225600  | 236880 | 248724 |  |
| Investment Pay Back               |       |        | 20,000  | 20,000 | 20,000 |  |