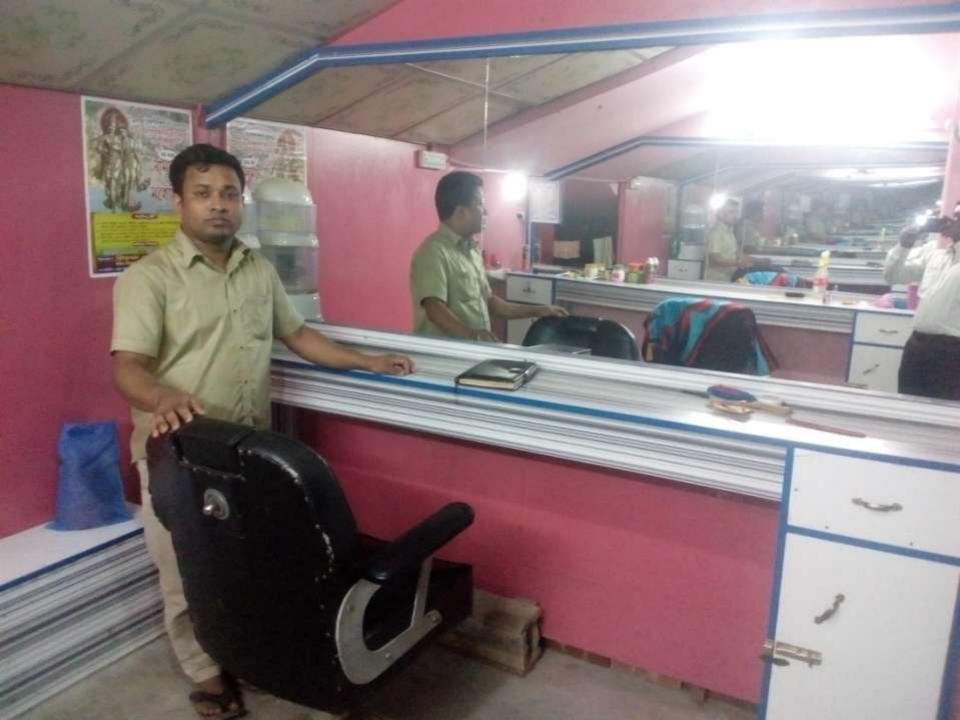

| Proposed Nobin Udyokta Business Info                 |   |                                                                                                                                                                                                                                                                                                                                                                                                   |  |  |  |
|------------------------------------------------------|---|---------------------------------------------------------------------------------------------------------------------------------------------------------------------------------------------------------------------------------------------------------------------------------------------------------------------------------------------------------------------------------------------------|--|--|--|
| Business Name                                        | : | ATHIRTO HEAR DREASER CELUN                                                                                                                                                                                                                                                                                                                                                                        |  |  |  |
| Location                                             | : | Rakib Plazza,Ziro Point,sonagazi, Feni.                                                                                                                                                                                                                                                                                                                                                           |  |  |  |
| Total Investment In BDT                              | : | Bdt 2,01,500/-                                                                                                                                                                                                                                                                                                                                                                                    |  |  |  |
| Financing                                            | : | Self BDT 1,51,500/- (From Existing Business) 75%<br>Required Investment Bdt,50,000(as Equity) 25%                                                                                                                                                                                                                                                                                                 |  |  |  |
| Present Salary/Drawings<br>From Business (Estimates) | • | Bdt 5,000/-                                                                                                                                                                                                                                                                                                                                                                                       |  |  |  |
| Proposed Salary                                      | : | Bdt 5,000/-                                                                                                                                                                                                                                                                                                                                                                                       |  |  |  |
| Size Of Shop                                         | : | 10 Ft X 12 ft. = 120 Square Ft                                                                                                                                                                                                                                                                                                                                                                    |  |  |  |
| Security Of The Shop                                 | : | 1,00,000/-                                                                                                                                                                                                                                                                                                                                                                                        |  |  |  |
| Implementation                                       | : | <ul> <li>The Business Is Planned To Be Scaled Up By Investment In</li> <li>Existing Goods Like Fome, Creem, Bled &amp; others.</li> <li>Average 60% Gain On Sale.</li> <li>The Business Is Operating By Entrepreneur. Existing No</li> <li>Employee.</li> <li>He Is Doing His Business In Rent Place.</li> <li>Collects Goods From Sonagazi.</li> <li>Agreed Grace Period Is 3 Months.</li> </ul> |  |  |  |

## **O**<sub>PPORTUNITIES</sub>

Huge demand in the community Location of shop: Rakib Plazza, Zero poient, sonagazi, Feni.

Regular customers;

Pictures