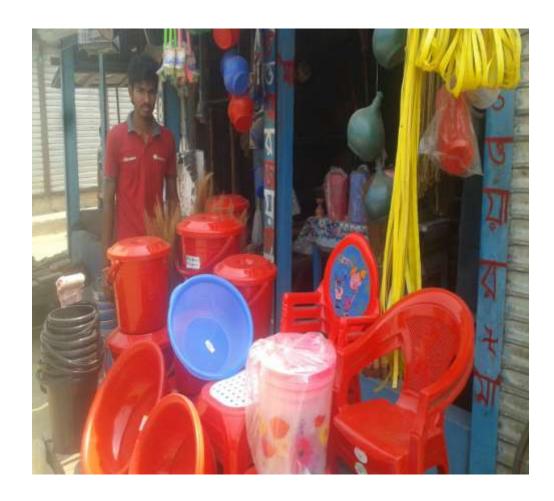

| Proposed Nobin Udyokta Business Info                 |   |                                                                                                                                                                                                                                                                                                                                                                                       |  |  |  |
|------------------------------------------------------|---|---------------------------------------------------------------------------------------------------------------------------------------------------------------------------------------------------------------------------------------------------------------------------------------------------------------------------------------------------------------------------------------|--|--|--|
| Business Name                                        | : | KORMAKAR DOKAN                                                                                                                                                                                                                                                                                                                                                                        |  |  |  |
| Location                                             | : | Sonapur Bazar,sonagazi, Feni.                                                                                                                                                                                                                                                                                                                                                         |  |  |  |
| Total Investment In BDT                              | : | Bdt 1,20,000/-                                                                                                                                                                                                                                                                                                                                                                        |  |  |  |
| Financing                                            | : | Self BDT 70,000/- (From Existing Business)64% Required Investment Bdt,50,000(as Equity) 36%                                                                                                                                                                                                                                                                                           |  |  |  |
| Present Salary/Drawings<br>From Business (Estimates) | : | Bdt 5,000/-                                                                                                                                                                                                                                                                                                                                                                           |  |  |  |
| Proposed Salary                                      | : | Bdt 5,000/-                                                                                                                                                                                                                                                                                                                                                                           |  |  |  |
| Size Of Shop                                         | : | 20 Ft X 10 ft. = 200 Square Ft                                                                                                                                                                                                                                                                                                                                                        |  |  |  |
| Security Of The Shop                                 | : | 25,000/                                                                                                                                                                                                                                                                                                                                                                               |  |  |  |
| Implementation                                       | : | <ul> <li>The Business Is Planned To Be Scaled Up By Investment In         Existing Goods Like Loha, Plastic, &amp; others.     </li> <li>Average 25% Gain On Sale.</li> <li>The Business Is Operating By Entrepreneur. Existing No Employee.</li> <li>He Is Doing His Business In Rent Place.</li> <li>Collects Goods From Feni.</li> <li>Agreed Grace Period Is 3 Months.</li> </ul> |  |  |  |

# Pictures