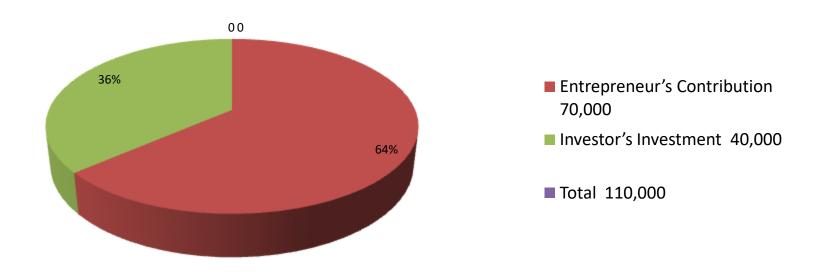

| Investment Breakdown |         |                   |          |      |       |          |          |
|----------------------|---------|-------------------|----------|------|-------|----------|----------|
|                      | Existin | 5                 | Proposed |      |       |          |          |
| Particulars          | Qty.    | <b>Unit Price</b> | Existing | Qty. | Unit  | Proposed | Proposed |
|                      |         |                   |          |      | Price |          | Total    |
| Loha                 | 0       | 0                 | 25,000   | 0    | 0     | 20,000   | 45,000   |
| Plastic              | 0       | 0                 | 15,000   | 0    | 0     | 10,000   | 25,000   |
| Silver               | 0       | 0                 | 0        | 0    | 0     | 10,000   | 10,000   |
| Others               |         |                   | 5,000    |      |       | 0        | 5,000    |
| Security             |         |                   | 25,000   |      |       | 0        | 25,000   |
| Total                | 0       | 0                 | 70,000   | 0    | 0     | 40,000   | 110,000  |