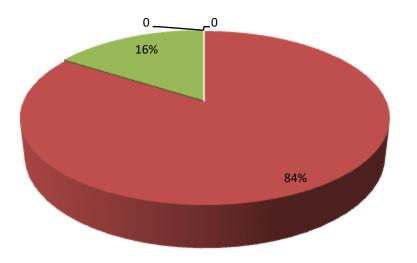

**BIBI FATAYMA** joined Grameen Bank since 15 years ago. At first she took 2,000 taka loan from Grameen Bank. She gradually took loan from GB. Utilize loan in Business

| Proposed Nobin Udyokta Business Info                 |   |                                                                                                                                                                                                                                                                                                                                                                                                                   |  |  |  |  |  |
|------------------------------------------------------|---|-------------------------------------------------------------------------------------------------------------------------------------------------------------------------------------------------------------------------------------------------------------------------------------------------------------------------------------------------------------------------------------------------------------------|--|--|--|--|--|
| Business Name                                        | : | NETWORK ZONE                                                                                                                                                                                                                                                                                                                                                                                                      |  |  |  |  |  |
| Location                                             | : | Nana Bhai Super Market, Chowmuhuny Road, Dagonvuiyan.                                                                                                                                                                                                                                                                                                                                                             |  |  |  |  |  |
| Total Investment in BDT                              | : | BDT: 375000/-                                                                                                                                                                                                                                                                                                                                                                                                     |  |  |  |  |  |
| Financing                                            | : | Self BDT 315000/-(from existing business) 84%<br>Required Investment BDT 60,000/-(as equity) 16%                                                                                                                                                                                                                                                                                                                  |  |  |  |  |  |
| Present salary/drawings<br>from business (estimates) | : | BDT 5,000/-                                                                                                                                                                                                                                                                                                                                                                                                       |  |  |  |  |  |
| Proposed Salary                                      | : | BDT 5,000/-                                                                                                                                                                                                                                                                                                                                                                                                       |  |  |  |  |  |
| Implementation                                       | : | <ul> <li>The business is planned to be scaled up by investment in existing goods like: Electric items etc.</li> <li>Average 25% gain on sale.</li> <li>The business is operating by entrepreneur. Existing 01 employees.</li> <li>One will be appointed after receiving equity money</li> <li>The shop is rented.</li> <li>Collects goods from Dagonbhuyain.</li> <li>Agreed grace period is 3 months.</li> </ul> |  |  |  |  |  |