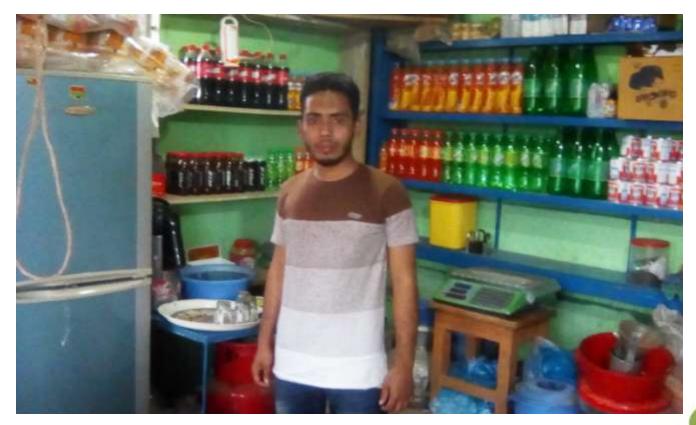

#### **Proposed NU Business Name: SUMON STORE**



Project identification and prepared by: Md. Bellal Hossain Dagonvuiyan Unit, Feni

Project verified by: MD: Abodat Hossain



| Brief Bio of The Proposed Nobin Udyokta                                                                                                                                    |       |                                                                                                                                                                                                                                            |  |  |
|----------------------------------------------------------------------------------------------------------------------------------------------------------------------------|-------|----------------------------------------------------------------