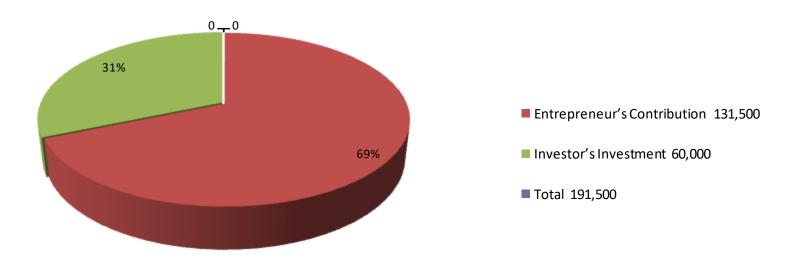

no

| Proposed Nobin Udyokta Business Info              |   |                                                                                                                                                         |  |  |
|---------------------------------------------------|---|---------------------------------------------------------------------------------------------------------------------------------------------------------|--|--|
| Business Name                                     | : | SUMON STORE                                                                                                                                             |  |  |
| Location                                          | : | Borderer nessa school fornt, Aiyearapur, Dagonvuiyan.                                                                                                   |  |  |
| Total Investment in BDT                           | : | BDT1,91,500/-                                                                                                                                           |  |  |
| Financing                                         | : | Self BDT 1,31,500/-(from existing business) 69% Required Investment BDT 60,000/-(as equity) 31%                                                         |  |  |
| Present salary/drawings from business (estimates) | : | BDT 5,000/-                                                                                                                                             |  |  |
| Proposed Salary                                   | : | BDT 5,000/-                                                                                                                                             |  |  |
| Implementation                                    | : | <ul> <li>The business is planned to be scaled up by investment in existing goods like: Grocery items etc.</li> <li>Average 20% gain on sale.</li> </ul> |  |  |

| Investment Breakdown |       |                   |          |     |       |        |          |
|----------------------|-------|-------------------|----------|-----|-------|--------|----------|
|                      | Exist | ing               | Proposed |     |       |        |          |
| Particulars          | Qty.  | <b>Unit Price</b> | Amount   | Qty | Unit  | Amount | Proposed |
|                      |       |                   | (BDT)    |     | Price | (BDT)  | Total    |
| Coldrinks            | 200   | 20                | 4000     | 0   | 0     | 0      | 4000     |
| Biscuites            | 0     | 0                 | 40000    |     |       | 10000  | 50000    |
| Rices                | 10    | 2500              | 25000    | 0   | 0     | 15000  | 40000    |
| Dal                  | 2     | 3000              | 6000     |     |       | 5000   | 11000    |
| Patato               | 2     | 1000              | 2000     |     |       | 5000   | 7000     |
| Ata                  | 3     | 1500              | 4500     |     |       | 0      | 4500     |
| Milk                 | 0     | 0                 | 5000     | 0   | 0     | 0      | 5000     |
| Others               | 0     | 0                 | 20000    |     |       | 20000  | 40000    |
| Chipes               | 0     | 0                 | 5000     |     |       |        | 5000     |
| Confegsonary         | 0     | 0                 | 5000     |     |       |        | 5000     |
| Oil                  | 0     | 0                 | 0        | 0   | 0     | 5000   | 5000     |
| security             | 0     | 0                 | 15000    |     |       |        | 15000    |
| Total                | 217   | 6520              | 131500   |     |       | 60000  | 191500   |