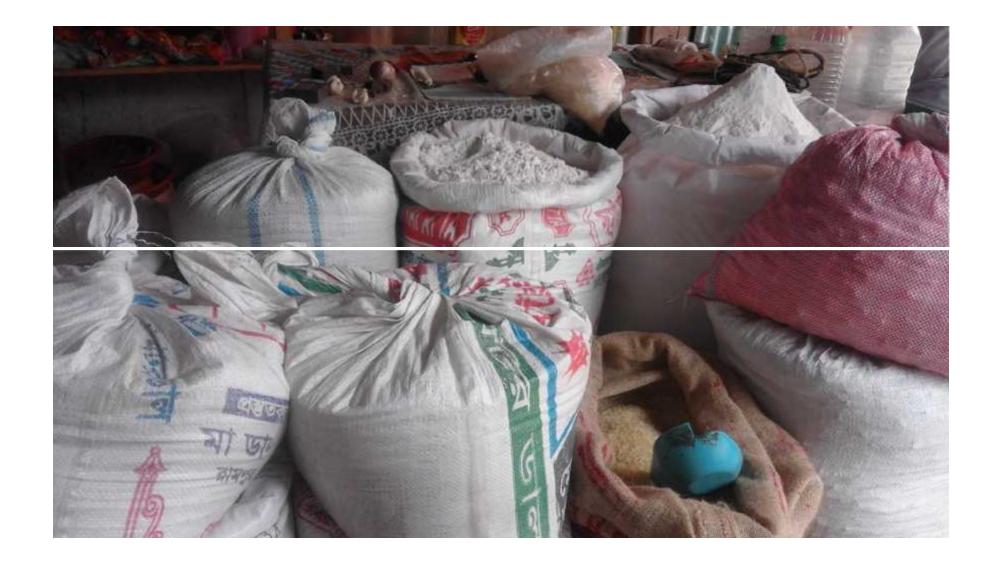

## **Photographs**

| গণগ                                                                                                          | প্ৰজাতন্ত্ৰী ৰ                                            | গাংলাদেশ 🔰                                   | and the                           |
|--------------------------------------------------------------------------------------------------------------|-----------------------------------------------------------|----------------------------------------------|-----------------------------------|
| দ ক্ষি                                                                                                       | হুক্য নিবন্ধা<br>ণ হামছাদী ইউ<br>লম্মীপুর সদর,<br>জন্ম সা | নিয়ন পরিষদ<br>লক্ষ্মীপুর/হার্               | K.                                |
|                                                                                                              | মৃত্যু নিৰক্ষন (ইউনিয়া<br>(জন্ম নিৰক্ষন বজি হট           | ৰ পরিষদ) বিধিয়ালা, ২০০৬<br>তে উদ্ধৃত)       | •]                                |
| নিবন্ধনের তারিখ: ১০-১১                                                                                       | -2009                                                     | সনদ ইস্যুর তারিখ: ২১                         | -20-2028                          |
| জল্ম নিবজন নম্বন:* <u>১৯</u><br>নাম: বাজ                                                                     | 2022                                                      | 80800280                                     | গতাহা                             |
| জন্ম তারিশ: ২৫-০৩-১৯২<br>পচিলে মার্চ                                                                         | ৯২<br>উনিশ শত বিরান                                       |                                              | <b>ৰ:</b> পূৱন্যৰ                 |
| জন্ম স্থান: হেডিমপুর-০<br>০২ নং দক্ষি                                                                        | ণ<br>ন হামছাদ ইউনি                                        | धन                                           | S. S.F.                           |
| পিতার নাম: আবেদ উল্লা                                                                                        | · · · · · · · · · · · · · · · · · · ·                     | ক্বান্তীয়ত                                  | : বাংলাদে নী                      |
| মাতার নাম: হালিমা খাতৃং                                                                                      | न                                                         | ৰাতীয়তা                                     | : বাংলাদেশী                       |
| লগ্যী একানা: প্রযন্তে-বরক<br>ডাক্ষর-দাল                                                                      | নাত ৰাড়ি বাম-<br>লল বাজার,উপজে                           | হতিমপুর,ওয়ার্ড-০৭<br>লা-সদর, জেলা-লক্ষ্মীপু | AL.                               |
| (প্রস্তুতকারীর স্বাক্ষর ও নামস<br>মৌরি লাহ্যাজ টোইটার্ড<br>পক্ষ শাঙ্গন হেম্বার্থা হিড্রাক<br>বলর ক্ষ্মিপ্রুর | 167 5220                                                  | भाषित सह सामार्थमा देख<br>जनव. मधी           | ्रास्ट 27 (7°()<br>विद्याल अहियाल |