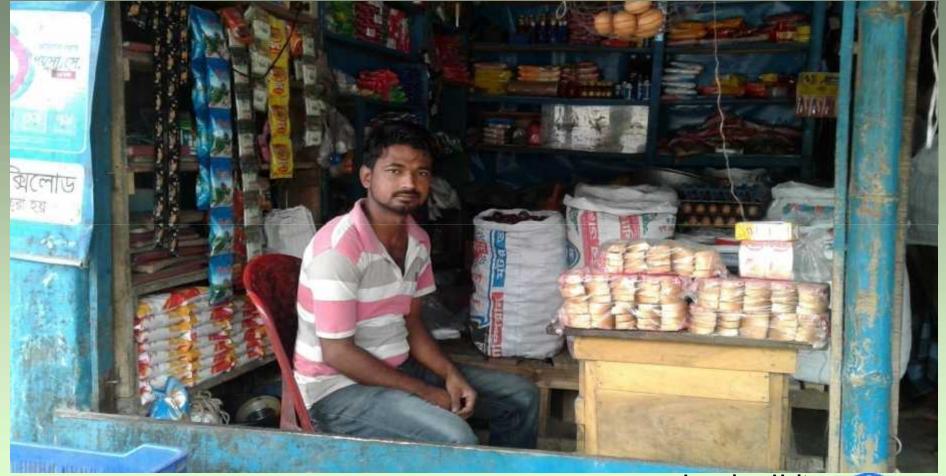

#### A Nobin Udyokta Project Razu Store

Project by : Razu Identified by : Masum Mia Verified By: Md. Mozahidul Islam

GT Social Business Anchal-2, Laxmipur

## PROPOSED BUSINESS Info.

| Business Name                                         | :  | Razu Store                                                                                               |
|-------------------------------------------------------|----|----------------------------------------------------------------------------------------------------------|
| Address/ Location                                     | :  | Paler Hut Bazar, Laxmipur Sadar, Laxmipur.                                                               |
| Total Investment in BDT                               | -  | 1,68,500/-                                                                                               |
| Financing                                             | •• | Self BDT : 1,18,500 (from existing business) - 70%<br>Required Investment BDT : 50,000 (as equity) - 30% |
| Present salary/drawings from<br>business (estimates)  | :  | BDT 7,000                                                                                                |
| Proposed Salary                                       |    | BDT 8,000                                                                                                |
| Proposed Business % of<br>present gross profit margin | :  | 25%                                                                                                      |
| Estimated % of proposed gross profit margin           | :  | 25%                                                                                                      |
| Agreed grace period                                   | :  | 2 months                                                                                                 |