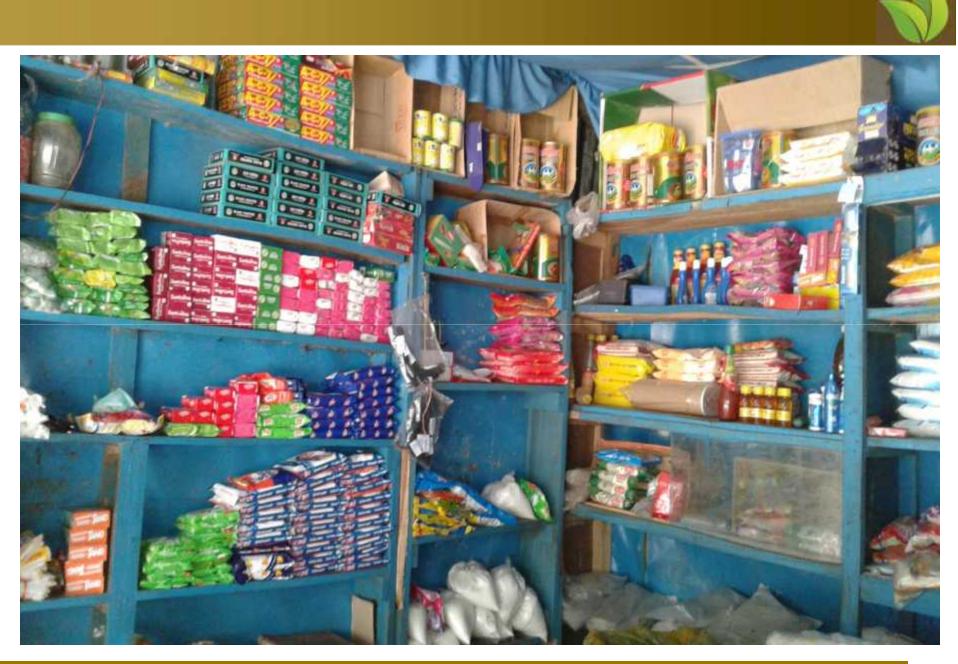

## **Photographs**

| গণগ                                                                                                          | প্ৰজাতন্ত্ৰী ৰ                                            | গাংলাদেশ 🔰                                   | and the                           |
|--------------------------------------------------------------------------------------------------------------|-----------------------------------------------------------|----------------------------------------------|-----------------------------------|
| দ ক্ষি                                                                                                       | হুক্য নিবন্ধা<br>ণ হামছাদী ইউ<br>লম্মীপুর সদর,<br>জন্ম সা | নিয়ন পরিষদ<br>লক্ষ্মীপুর/হার্               | K.                                |
|                                                                                                              | মৃত্যু নিৰক্ষন (ইউনিয়া<br>(জন্ম নিৰক্ষন বজি হট           | ৰ পরিষদ) বিধিয়ালা, ২০০৬<br>তে উদ্ধৃত)       | •]                                |
| নিবন্ধনের তারিখ: ১০-১১                                                                                       | -2009                                                     | সনদ ইস্যুর তারিখ: ২১                         | -20-2028                          |
| জল্ম নিবজন নম্বন:* <u>১৯</u><br>নাম: বাজ                                                                     | 2022                                                      | 80800280                                     | গতাহা                             |
| জন্ম তারিশ: ২৫-০৩-১৯২<br>পচিলে মার্চ                                                                         | ৯২<br>উনিশ শত বিরান                                       |                                              | <b>ৰ:</b> পূৱন্যৰ                 |
| জন্ম স্থান: হেডিমপুর-০<br>০২ নং দক্ষি                                                                        | ণ<br>ন হামছাদ ইউনি                                        | धन                                           | S. S.F.                           |
| পিতার নাম: আবেদ উল্লা                                                                                        | · · · · · · · · · · · · · · · · · · ·                     | ক্বান্তীয়ত                                  | : বাংলাদে নী                      |
| মাতার নাম: হালিমা খাতৃং                                                                                      | न                                                         | ৰাতীয়তা                                     | : বাংলাদেশী                       |
| লগ্যী একানা: প্রযন্তে-বরক<br>ডাক্ষর-দাল                                                                      | নাত ৰাড়ি বাম-<br>লল বাজার,উপজে                           | হতিমপুর,ওয়ার্ড-০৭<br>লা-সদর, জেলা-লক্ষ্মীপু | AL.                               |
| (প্রস্তুতকারীর স্বাক্ষর ও নামস<br>মৌরি লাহ্যাজ টোইটার্ড<br>পক্ষ শাঙ্গন হেম্বার্থা হিড্রাক<br>বলর ক্ষ্মিপ্রুর | 167 5220                                                  | भाषित सह सामार्थमा देख<br>जनव. मधी           | ्रास्ट 27 (7°()<br>विद्याल अहियाल |