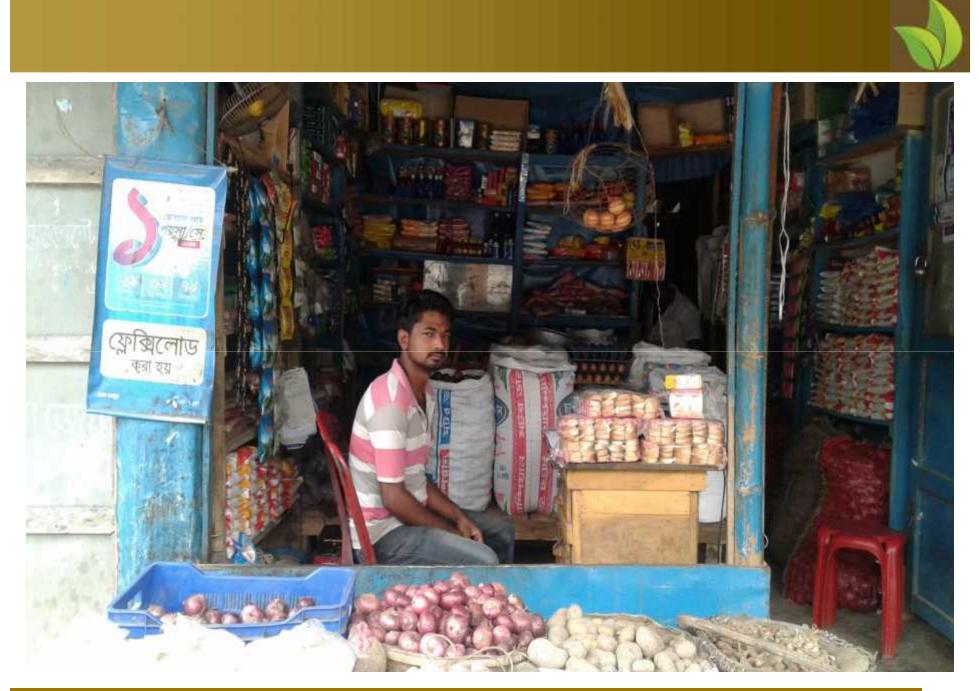

## **Photographs**

| গণগ                                                                                                          | প্ৰজাতন্ত্ৰী ৰ                                            | গাংলাদেশ 🔰                                   | and the                           |
|--------------------------------------------------------------------------------------------------------------|-----------------------------------------------------------|----------------------------------------------|-----------------------------------|
| দ ক্ষি                                                                                                       | হুক্য নিবন্ধা<br>ণ হামছাদী ইউ<br>লম্মীপুর সদর,<br>জন্ম সা | নিয়ন পরিষদ<br>লক্ষ্মীপুর/হার্               | K.                                |
|                                                                                                              | মৃত্যু নিৰক্ষন (ইউনিয়া<br>(জন্ম নিৰক্ষন বজি হট           | ৰ পরিষদ) বিধিয়ালা, ২০০৬<br>তে উদ্ধৃত)       | •]                                |
| নিবন্ধনের তারিখ: ১০-১১                                                                                       | -2009                                                     | সনদ ইস্যুর তারিখ: ২১                         | -20-2028                          |
| জল্ম নিবজন নম্বন:* <u>১৯</u><br>নাম: বাজ                                                                     | 2022                                                      | 80800280                                     | গতাহা                             |
| জন্ম তারিশ: ২৫-০৩-১৯২<br>পচিলে মার্চ                                                                         | ৯২<br>উনিশ শত বিরান                                       |                                              | <b>ৰ:</b> পূৱন্যৰ                 |
| জন্ম স্থান: হেডিমপুর-০<br>০২ নং দক্ষি                                                                        | ণ<br>ন হামছাদ ইউনি                                        | धन                                           | S. S.F.                           |
| পিতার নাম: আবেদ উল্লা                                                                                        | · · · · · · · · · · · · · · · · · · ·                     | ক্বান্তীয়ত                                  | : বাংলাদে নী                      |
| মাতার নাম: হালিমা খাতৃং                                                                                      | न                                                         | ৰাতীয়তা                                     | : বাংলাদেশী                       |
| লগ্যী একানা: প্রযন্তে-বরক<br>ডাক্ষর-দাল                                                                      | নাত ৰাড়ি বাম-<br>লল বাজার,উপজে                           | হতিমপুর,ওয়ার্ড-০৭<br>লা-সদর, জেলা-লক্ষ্মীপু | AL.                               |
| (প্রস্তুতকারীর স্বাক্ষর ও নামস<br>মৌরি লাহ্যাজ টোইটার্ড<br>পক্ষ শাঙ্গন হেম্বার্থা হিড্রাক<br>বলর ক্ষ্মিপ্রুর | 167 5220                                                  | भाषित सह सामार्थमा देख<br>जनव. मधी           | ्रास्ट 27 (7°()<br>विद्याल अहियाल |