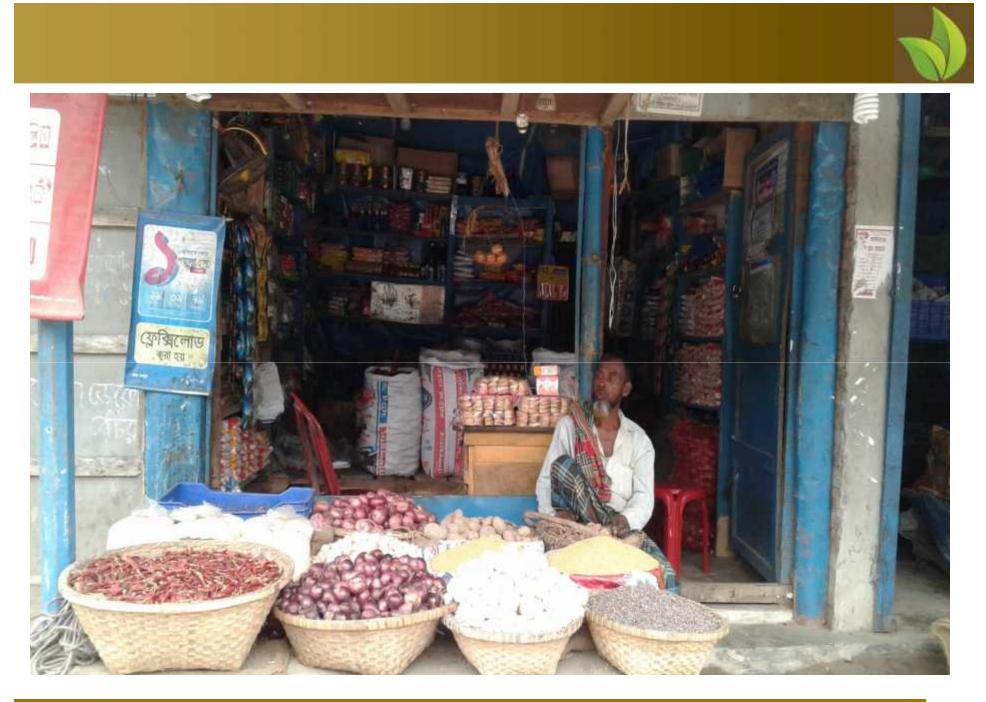

## PROPOSED BUSINESS Info.

| Business Name                                         | :  | Razu Store                                                                                               |
|-------------------------------------------------------|----|----------------------------------------------------------------------------------------------------------|
| Address/ Location                                     | :  | Paler Hut Bazar, Laxmipur Sadar, Laxmipur.                                                               |
| Total Investment in BDT                               | -  | 1,68,500/-                                                                                               |
| Financing                                             | •• | Self BDT : 1,18,500 (from existing business) - 70%<br>Required Investment BDT : 50,000 (as equity) - 30% |
| Present salary/drawings from<br>business (estimates)  | :  | BDT 7,000                                                                                                |
| Proposed Salary                                       |    | BDT 8,000                                                                                                |
| Proposed Business % of<br>present gross profit margin | :  | 25%                                                                                                      |
| Estimated % of proposed gross profit margin           | :  | 25%                                                                                                      |
| Agreed grace period                                   | :  | 2 months                                                                                                 |