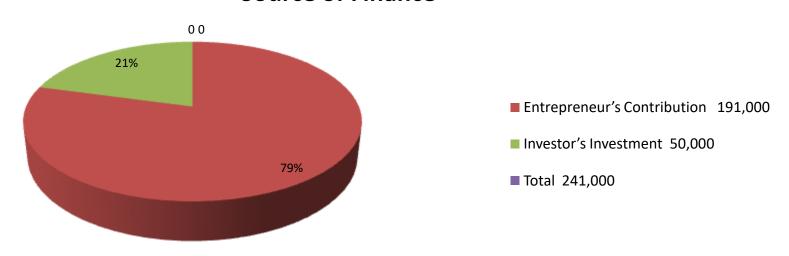

#### **Investment Breakdown**

| Existing    |      |            |         | Proposed |            |        |          |
|-------------|------|------------|---------|----------|------------|--------|----------|
| Particulars | Qty. | Unit Price | Amount  | Qty      | Unit Price | Amount | Proposed |
|             |      |            | (BDT)   | 1        |            | (BDT)  | Total    |
| Juice       | 1    | 10000      | 10,000  | 0        | 0          | 0      | 10,000   |
| Cold Drinks | 1    | 8000       | 8,000   | 0        | 0          | 0      | 8,000    |
| Oil         | 1    | 8000       | 8,000   | 0        | 0          | 0      | 8,000    |
| Soap        | 1    | 10000      | 10,000  | 0        | 0          | 0      | 10,000   |
| Biscuits    | 1    | 5000       | 5,000   | 1        | 20000      | 20,000 | 25,000   |
| Chanachur   | 1    | 5000       | 5,000   | 1        | 30000      | 30,000 | 35,000   |
| Tea         | 1    | 5000       | 5,000   | 0        | 0          | 0      | 5,000    |
| Cake        | 1    | 50000      | 50,000  | 0        | 0          | 0      | 50,000   |
| Chips       | 1    | 20000      | 20,000  | 0        | 0          | 0      | 20,000   |
| Others      | 1    | 20000      | 20,000  | 0        | 0          | 0      | 20,000   |
| Security    | 1    | 50000      | 50,000  |          |            |        | 50,000   |
| Total       | 11   | 191000     | 191,000 | 2        | 50000      | 50,000 | 241,000  |

#### **Source of Finance**

| Financial Projection (BDT)        |       |         |         |         |  |
|-----------------------------------|-------|---------|---------|---------|--|
| Particular                        | Daily | Monthly | Year1   | Year 2  |  |
| Revenue(Sales)                    |       |         |         |         |  |
| Grocery, Cosmetics Etc.           | 5,000 | 150,000 | 1800000 | 1890000 |  |
| Total Sales (A)                   | 5,000 | 150,000 | 1800000 | 1890000 |  |
| Less Variable Expense             |       |         |         |         |  |
| Grocery, Cosmetics Etc.           | 4,250 | 127,500 | 1530000 | 1606500 |  |
| Total variable Expense (B)        | 4,250 | 127,500 | 1530000 | 1606500 |  |
| Contribution Margin (CM) [C=(A-B) | 750   | 22,500  | 270000  | 283500  |  |
| Less fixed Expense                |       |         |         |         |  |
| Rent                              |       | 1,500   | 18,000  | 18,000  |  |
| Electricity bill                  |       | 500     | 6,000   | 6,500   |  |
| Transportation                    |       | 500     | 6,000   | 6,500   |  |
| Salary (self)                     |       | 5,000   | 60,000  | 60,000  |  |
| Entertainment                     |       | 200     | 2,400   | 0       |  |
| Night Gird                        |       | 0       | 0       | 0       |  |
| Generator                         |       | 0       | 0       | 0       |  |
| Mobile bill                       |       | 400     | 4,800   | 5,000   |  |
| Total fixed cost (D)              |       | 8,100   | 97,200  | 96,000  |  |
| Net Profit (E)= [C-D]             |       | 14,400  | 172,800 | 187,500 |  |
| Investment Payback                |       |         | 30,000  | 30,000  |  |