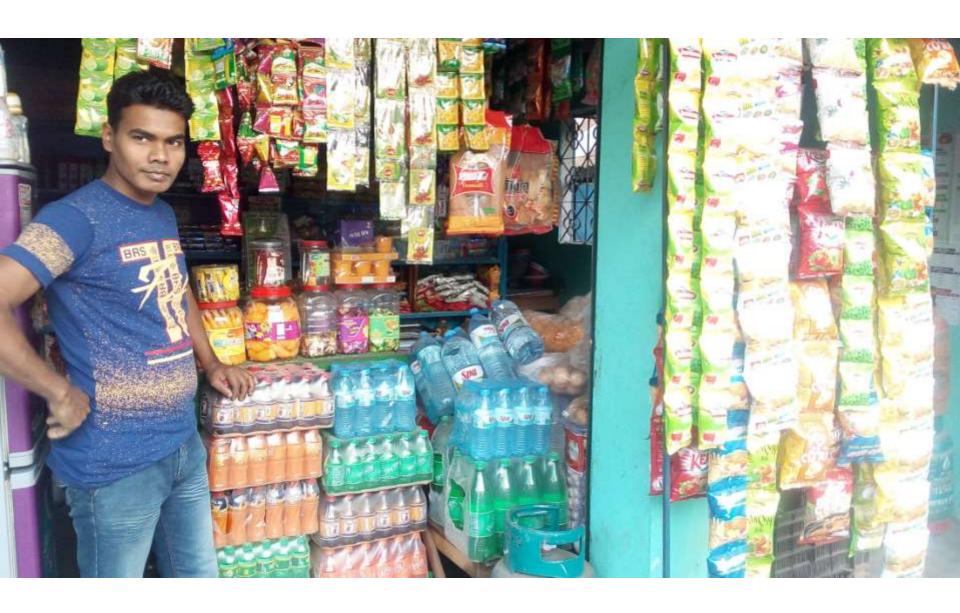

| Proposed Nobin Udyokta Business Info              |   |                                                                                                                                                                                                                                                                                                                                                  |  |  |
|---------------------------------------------------|---|--------------------------------------------------------------------------------------------------------------------------------------------------------------------------------------------------------------------------------------------------------------------------------------------------------------------------------------------------|--|--|
| Business Name                                     | : | JISAN STORE                                                                                                                                                                                                                                                                                                                                      |  |  |
| Location                                          | : | Chitolia Mosque Market, Solia, Porsuram                                                                                                                                                                                                                                                                                                          |  |  |
| Total Investment in BDT                           | : | BDT: 141,000 /-                                                                                                                                                                                                                                                                                                                                  |  |  |
| Financing                                         | : | Self BDT: 191,000/- (from existing business) 79% Required Investment BDT: 50,000/- (as equity) 21%                                                                                                                                                                                                                                               |  |  |
| Present salary/drawings from business (estimates) | : | BDT 5,000                                                                                                                                                                                                                                                                                                                                        |  |  |
| Proposed Salary                                   | : | BDT 5,000                                                                                                                                                                                                                                                                                                                                        |  |  |
| Size of shop                                      | : | 20 ft x20 ft= 400 square ft                                                                                                                                                                                                                                                                                                                      |  |  |
| Security                                          | : | 50,000                                                                                                                                                                                                                                                                                                                                           |  |  |
| Implementation                                    | : | <ul> <li>The business is planned to be scaled up by investment in existing goods like; Grocery, Cosmetics Etc.</li> <li>Average 15% gain on sales.</li> <li>The shop is rented.</li> <li>The business is operating by entrepreneur. Existing no employee.</li> <li>Collects goods from Feni</li> <li>Agreed grace period is 3 months.</li> </ul> |  |  |

# Pictures