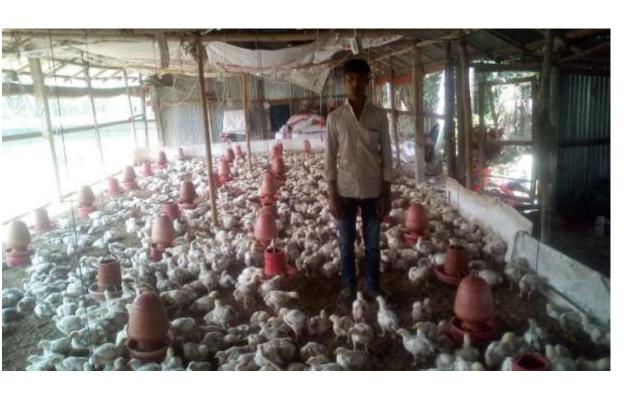

### Proposed NU Business Name: RAHIM POULTRY FIRM



Project identification and prepared by: Md. Anisar Rahman, Feni Unit, Feni

Project verified by: Md, Ebadot Hossain



| Brief Bio of The Proposed Nobin Udyokta                                                                                                         |       |                                                                                                                                                                                           |  |  |  |
|-------------------------------------------------------------------------------------------------------------------------------------------------|-------|---------------------------------------------------------------------------------------------------------------------------------------------------------------------------