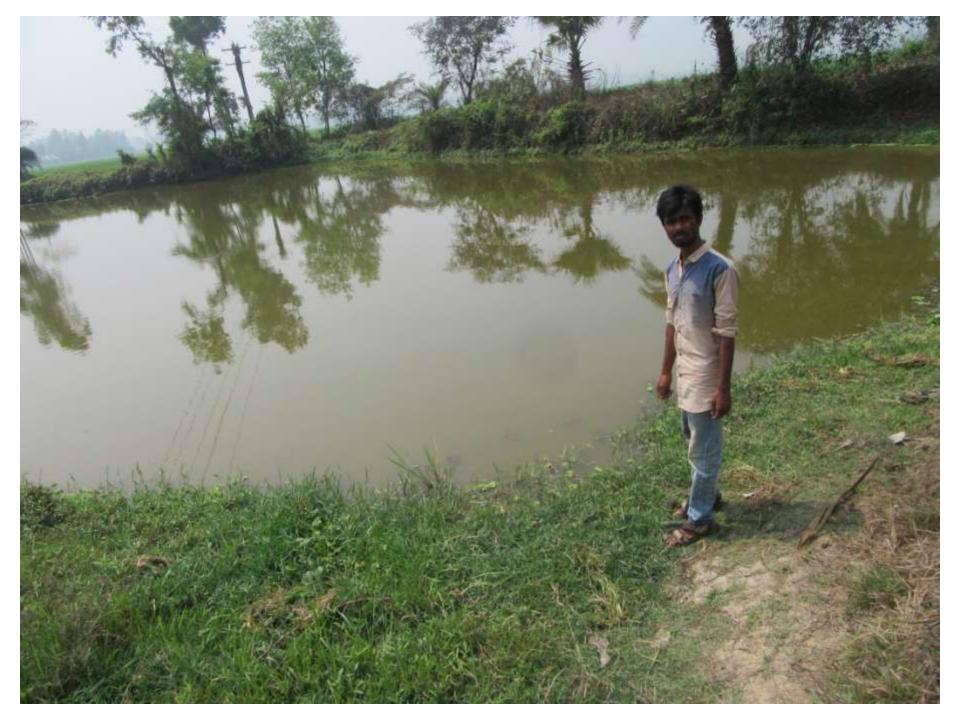

|  |  |  |
| 3   | Net Cash Surplus                                     | 35,200       | 73160            | 114018       |  |  |  |



| <b>S</b> <sub>TRENGTH</sub><br>Employment: Self: 0 Family:0 Others:0<br>Experience & Skill : 07 Years<br>Quality goods & services;<br>Skill and experience; | WEAKNESS<br>Lack of Capital/Investment               |
|-------------------------------------------------------------------------------------------------------------------------------------------------------------|------------------------------------------------------|
| Opportunities<br>Huge demand in the community<br>Location of shop; ,Dumrigram, Adomdighi,<br>Bogra<br>Regular customers;                                    | <b>T</b> HREATS<br>Theft<br>Fire<br>Political unrest |

Pictures







# **FAMILY PICTURE**