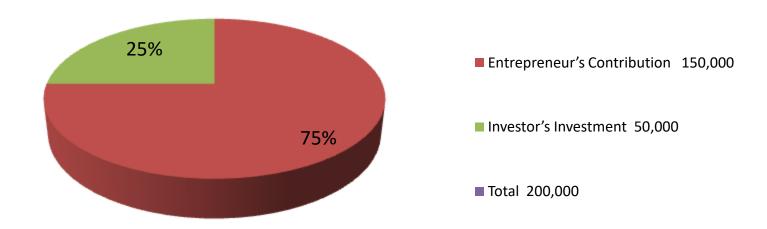

| Proposed Nobin Udyokta Business Info                 |   |                                                                                                                                                                                                                                                                                                                       |  |  |
|------------------------------------------------------|---|-----------------------------------------------------------------------------------------------------------------------------------------------------------------------------------------------------------------------------------------------------------------------------------------------------------------------|--|--|
| Business Name                                        | : | SIYAM MOSO KHAMAR                                                                                                                                                                                                                                                                                                     |  |  |
| Location                                             | : | Dumrigram, Adomdighi,Bogra                                                                                                                                                                                                                                                                                            |  |  |
| Total Investment in BDT                              | : | BDT 200,000/-                                                                                                                                                                                                                                                                                                         |  |  |
| Financing                                            | : | Self BDT 150,000/-(from existing business) 75%                                                                                                                                                                                                                                                                        |  |  |
|                                                      |   | Required Investment BDT 50,000/-(as equity) 25%                                                                                                                                                                                                                                                                       |  |  |
| Present salary/drawings<br>from business (estimates) | : | BDT 5,000/-                                                                                                                                                                                                                                                                                                           |  |  |
| Proposed Salary                                      | : | BDT 5,000/-                                                                                                                                                                                                                                                                                                           |  |  |
| Size of shop                                         | : | 3 Bigha                                                                                                                                                                                                                                                                                                               |  |  |
| Implementation                                       | : | <ul> <li>The business is planned to be scaled up by investment in exist goods like; Fish,etc.</li> <li>The business is operating by entrepreneur. Existing no employ</li> <li>One will be appointed in the future.</li> <li>Collects goods from Adomdighi, Bogra</li> <li>Agreed grace period is 3 months.</li> </ul> |  |  |

| Investment Breakdown |        |            |         |     |            |        |          |  |
|----------------------|--------|------------|---------|-----|------------|--------|----------|--|
| Existing             |        |            |         |     | Proposed   |        |          |  |
| Particulars          | Qty.   | Unit Price | Amount  | Qty | Unit Price | Amount | Proposed |  |
|                      |        |            | (BDT)   | -   |            | (BDT)  | Total    |  |
| Fish                 | 50,000 | 3          | 150,000 |     |            |        | 150,000  |  |
| Feed                 |        |            |         | 20  | 2,100      | 42,000 | 42,000   |  |
| Others               |        |            |         |     |            | 8,000  | 8,000    |  |
| Total                |        |            | 150,000 |     |            | 50,000 | 200,000  |  |