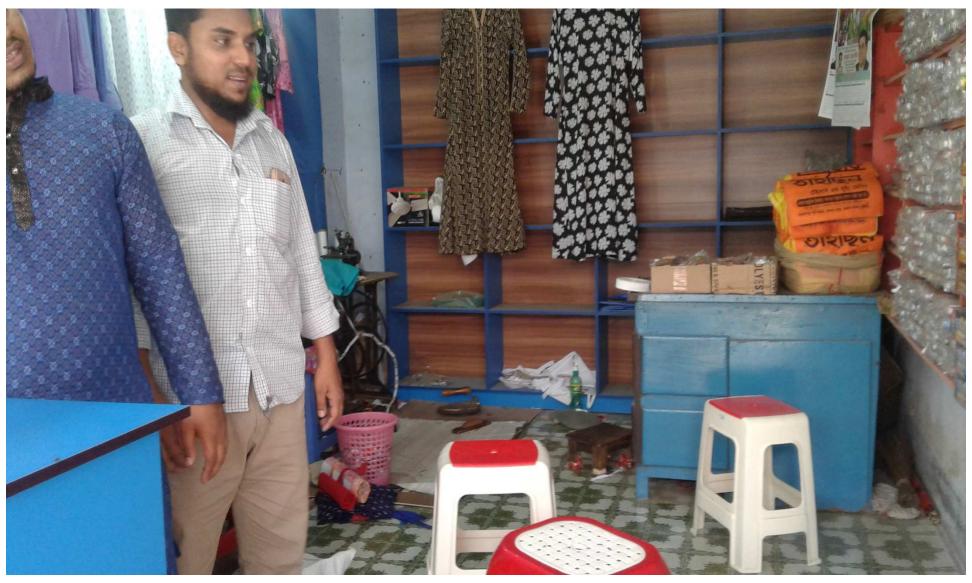

### PROPOSED BUSINESS Info.

| Business Name                                                                                                      | : | Tahchin Tailors                                                                               |
|--------------------------------------------------------------------------------------------------------------------|---|-----------------------------------------------------------------------------------------------|
| Address/ Location                                                                                                  | : | Narayonpur Bazar,Dakkhin Matlab, Chandpur.                                                    |
| Total Investment in BDT                                                                                            | : | 290000/-                                                                                      |
| Financing                                                                                                          | : | Self BDT : 220000 (from existing business) - % Required Investment BDT : 70000 (as equity) -% |
| Present salary/drawings from business (estimates)                                                                  | : | BDT 8,000                                                                                     |
| Proposed Salary                                                                                                    |   | BDT 8,000                                                                                     |
| Proposed Business % of present gross profit margin Estimated % of proposed gross profit margin Agreed grace period | : | 20%<br>20%<br>2 months                                                                        |
| 1 13. 2 2 3 9. 3. 2 6 p 2 1 2 3.                                                                                   | : | 2 monus                                                                                       |