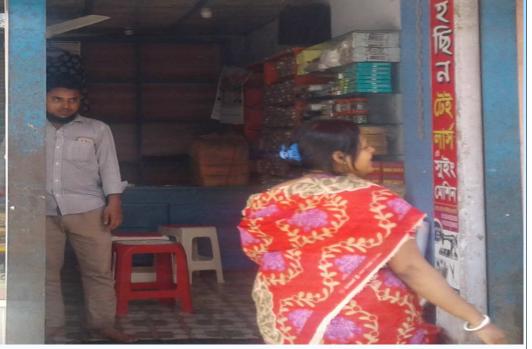

### PROPOSED BUSINESS Info.

| Business Name                                                                                                      | : | Tahchin Tailors                                                                               |
|--------------------------------------------------------------------------------------------------------------------|---|-----------------------------------------------------------------------------------------------|
| Address/ Location                                                                                                  | : | Narayonpur Bazar,Dakkhin Matlab, Chandpur.                                                    |
| Total Investment in BDT                                                                                            | : | 290000/-                                                                                      |
| Financing                                                                                                          | : | Self BDT : 220000 (from existing business) - % Required Investment BDT : 70000 (as equity) -% |
| Present salary/drawings from business (estimates)                                                                  | : | BDT 8,000                                                                                     |
| Proposed Salary                                                                                                    |   | BDT 8,000                                                                                     |
| Proposed Business % of present gross profit margin Estimated % of proposed gross profit margin Agreed grace period | : | 20%<br>20%<br>2 months                                                                        |
| 1 13. 2 2 3 9. 3. 2 6 p 2 1 2 3.                                                                                   | : | 2 monus                                                                                       |