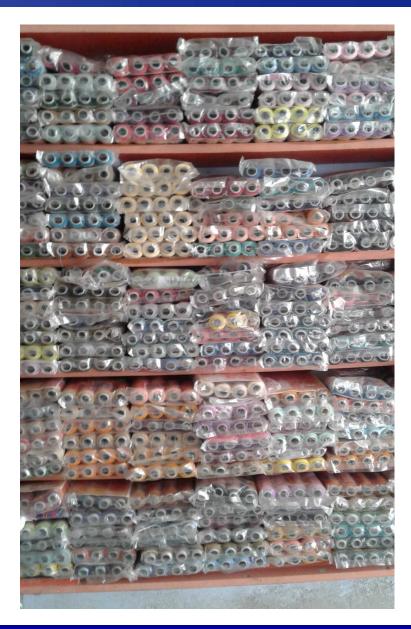

#### PRESENT & PROPOSED INVESTMENT Breakdown

| Particulars                                                  | Existing<br>Business (BDT) | Proposed<br>(BDT) | Total<br>(BDT) |
|--------------------------------------------------------------|----------------------------|-------------------|----------------|
| Investments in different categories:                         | (1)                        | (2)               | (1+2)          |
| Present items: Decoration: Machines Present Goods Items (*): | 80,000<br>50000<br>90000   |                   | 320000         |
| Proposed Items (**) :                                        |                            | 70000             | 70000          |
| Total Capital                                                | 220000                     | 70000             | 290000         |

(\*) Details present Stock & (\*\*) Proposed Items mentioned in next slide

# PRESENT & PROPOSED INVESTMENT Breakdown (Continued)

**Proposed Item** 

| Product Name         | Amount |
|----------------------|--------|
| Jack Machine         | 32000  |
| Cloth                | 38000  |
| Total Proposed Stock | 70000  |