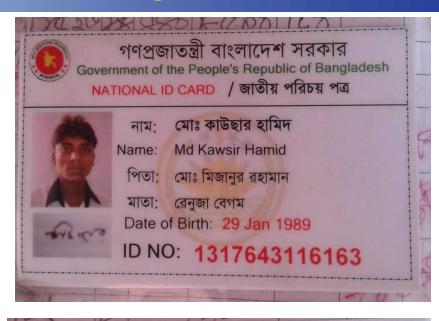

#### BRIEF BIO OF THE PROPOSED NOBIN UDYOKTA

| Name                                                                                                                                                           | :     | Md. Kawsir Hamid                |
|----------------------------------------------------------------------------------------------------------------------------------------------------------------|-------|---------------------------------|
| Age                                                                                                                                                            | :     | 29/01/1989 (29 Years)           |
| Marital status                                                                                                                                                 | :     | Married                         |
| Children                                                                                                                                                       | :     | 01 Son, 01Daughter              |
| No. of siblings:                                                                                                                                               | :     | 03 brothers and 01 Sister       |
| Parent's and GB related Info  (i) Who is GB member  (ii) Mother's name  (iii) Father's name  (iv) GB member's info                                             | : : : | Mother                          |
| Further Information:  (v) Who pays GB loan installment  (vi) Mobile lady  (vii) Grameen Education Loan  (viii) Any other loan like GCCN, GKF etc.  (ix) Others | :     | N/A<br>N/A<br>N/A<br>N/A<br>N/A |
| Education, till to date                                                                                                                                        | :     | Class Eight                     |