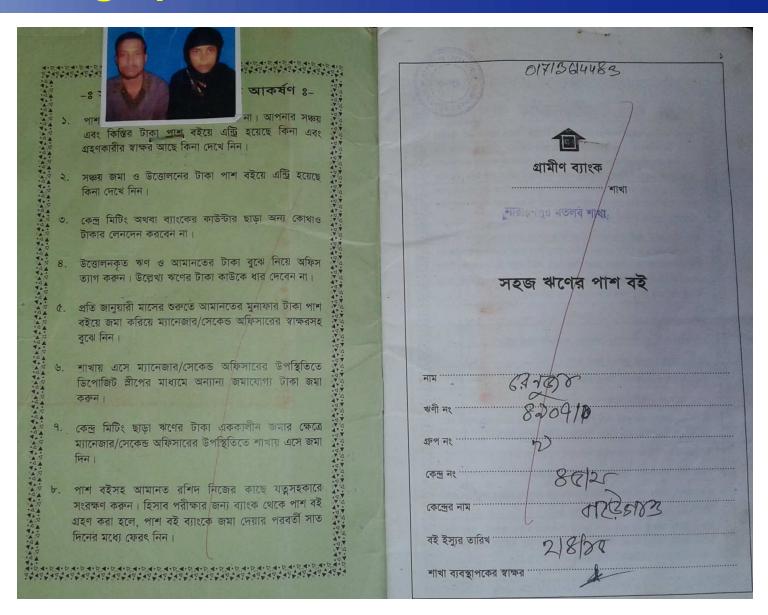

### **BRIEF HISTORY OF GB LOAN Utilization by Family**

NU's mother has been a member of Grameen Bank (GB) Since 15/06/2005 to 04/11/2015. At first his mother took a loan amount BDT 5000 from Grameen Bank. She Invested the money in her Husband's business. They gradually improved their life standard through GB loan.