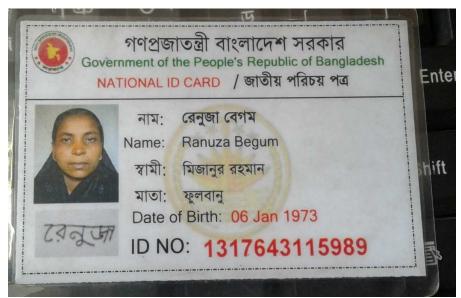

#### BRIEF BIO OF THE PROPOSED NOBIN UDYOKTA

| Name                                                                                                                                                           | :     | Md. Kawsir Hamid                |
|----------------------------------------------------------------------------------------------------------------------------------------------------------------|-------|---------------------------------|
| Age                                                                                                                                                            | :     | 29/01/1989 (29 Years)           |
| Marital status                                                                                                                                                 | :     | Married                         |
| Children                                                                                                                                                       | :     | 01 Son, 01Daughter              |
| No. of siblings:                                                                                                                                               | :     | 03 brothers and 01 Sister       |
| Parent's and GB related Info  (i) Who is GB member  (ii) Mother's name  (iii) Father's name  (iv) GB member's info                                             | : : : | Mother                          |
| Further Information:  (v) Who pays GB loan installment  (vi) Mobile lady  (vii) Grameen Education Loan  (viii) Any other loan like GCCN, GKF etc.  (ix) Others | :     | N/A<br>N/A<br>N/A<br>N/A<br>N/A |
| Education, till to date                                                                                                                                        | :     | Class Eight                     |

### **BRIEF HISTORY OF GB LOAN Utilization by Family**

NU's mother has been a member of Grameen Bank (GB) Since 15/06/2005 to 04/11/2015. At first his mother took a loan amount BDT 5000 from Grameen Bank. She Invested the money in her Husband's business. They gradually improved their life standard through GB loan.