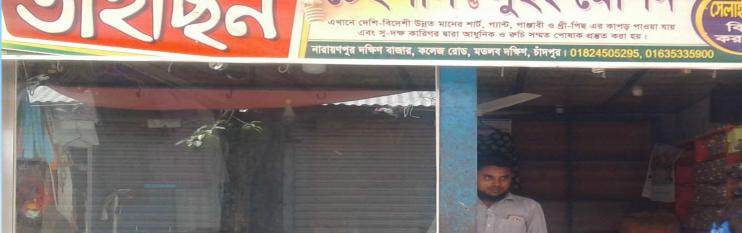

### PROPOSED BUSINESS Info.

| Business Name                                                                                                      | : | Tahchin Tailors                                                                               |
|--------------------------------------------------------------------------------------------------------------------|---|-----------------------------------------------------------------------------------------------|
| Address/ Location                                                                                                  | : | Narayonpur Bazar,Dakkhin Matlab, Chandpur.                                                    |
| Total Investment in BDT                                                                                            | : | 290000/-                                                                                      |
| Financing                                                                                                          | : | Self BDT : 220000 (from existing business) - % Required Investment BDT : 70000 (as equity) -% |
| Present salary/drawings from business (estimates)                                                                  | : | BDT 8,000                                                                                     |
| Proposed Salary                                                                                                    |   | BDT 8,000                                                                                     |
| Proposed Business % of present gross profit margin Estimated % of proposed gross profit margin Agreed grace period | : | 20%<br>20%<br>2 months                                                                        |
| 1 13. 2 2 3 9. 3. 2 6 p 2 1 2 3.                                                                                   | : | 2 monus                                                                                       |