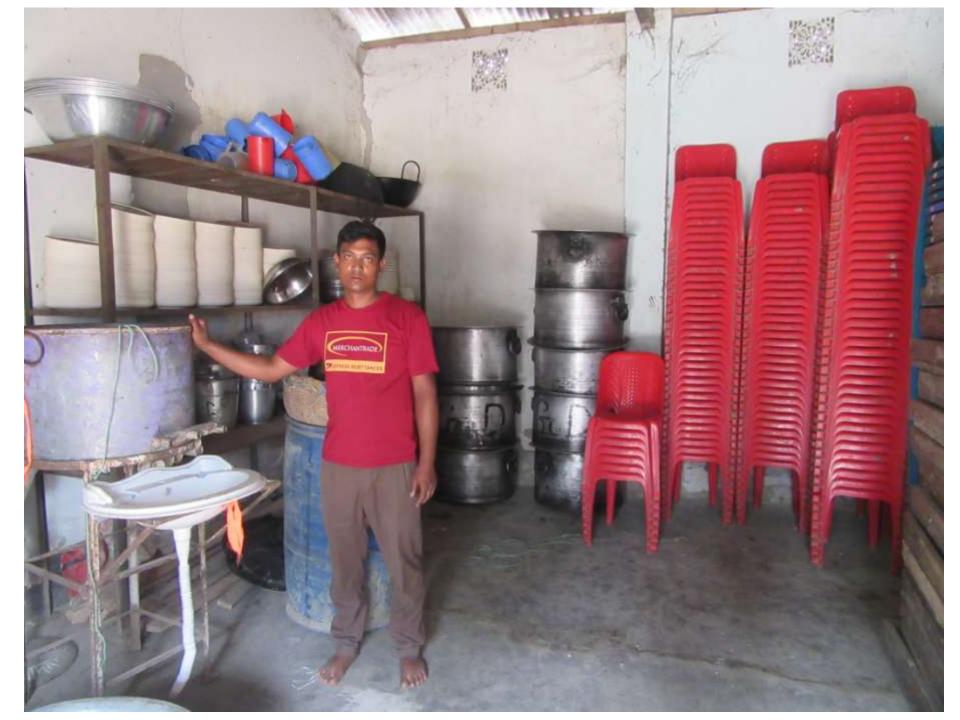

# Pictures

| Proposed Nobin Udyokta Business Info              |   |                                                                                                                                                                                                                                                                                                              |  |  |  |
|---------------------------------------------------|---|--------------------------------------------------------------------------------------------------------------------------------------------------------------------------------------------------------------------------------------------------------------------------------------------------------------|--|--|--|
| Business Name                                     | : | M/S GOLAPI DECORATOR                                                                                                                                                                                                                                                                                         |  |  |  |
| Location                                          | : | Adomdighi,Bogra                                                                                                                                                                                                                                                                                              |  |  |  |
| Total Investment in BDT                           | : | BDT 420,000/-                                                                                                                                                                                                                                                                                                |  |  |  |
| Financing                                         | : | Self BDT 370,000/-(from existing business) 88% Required Investment BDT 50,000/-(as equity) 12%                                                                                                                                                                                                               |  |  |  |
| Present salary/drawings from business (estimates) | : | BDT 5,000/-                                                                                                                                                                                                                                                                                                  |  |  |  |
| Proposed Salary                                   | : | BDT 5,000/-                                                                                                                                                                                                                                                                                                  |  |  |  |
| Size of shop                                      | : | 12 ft x 10 ft= 120 square ft                                                                                                                                                                                                                                                                                 |  |  |  |
| Implementation                                    | : | <ul> <li>The business is planned to be scaled up by investment in existing goods.</li> <li>The business is operating by entrepreneur. Existing no employee.</li> <li>One will be appointed in the future.</li> <li>Collects goods from Adomdighi, Bogra</li> <li>Agreed grace period is 3 months.</li> </ul> |  |  |  |