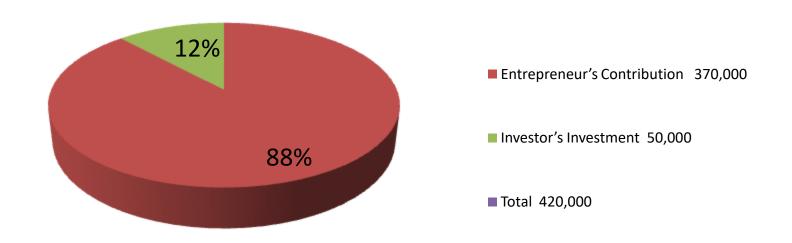

| Proposed Nobin Udyokta Business Info              |   |                                                                                                                                                                                                                                                                                                              |  |  |  |
|---------------------------------------------------|---|--------------------------------------------------------------------------------------------------------------------------------------------------------------------------------------------------------------------------------------------------------------------------------------------------------------|--|--|--|
| Business Name                                     | : | M/S GOLAPI DECORATOR                                                                                                                                                                                                                                                                                         |  |  |  |
| Location                                          | : | Adomdighi,Bogra                                                                                                                                                                                                                                                                                              |  |  |  |
| Total Investment in BDT                           | : | BDT 420,000/-                                                                                                                                                                                                                                                                                                |  |  |  |
| Financing                                         | : | Self BDT 370,000/-(from existing business) 88% Required Investment BDT 50,000/-(as equity) 12%                                                                                                                                                                                                               |  |  |  |
| Present salary/drawings from business (estimates) | : | BDT 5,000/-                                                                                                                                                                                                                                                                                                  |  |  |  |
| Proposed Salary                                   | : | BDT 5,000/-                                                                                                                                                                                                                                                                                                  |  |  |  |
| Size of shop                                      | : | 12 ft x 10 ft= 120 square ft                                                                                                                                                                                                                                                                                 |  |  |  |
| Implementation                                    | : | <ul> <li>The business is planned to be scaled up by investment in existing goods.</li> <li>The business is operating by entrepreneur. Existing no employee.</li> <li>One will be appointed in the future.</li> <li>Collects goods from Adomdighi, Bogra</li> <li>Agreed grace period is 3 months.</li> </ul> |  |  |  |

| Investment Breakdown               |          |        |         |          |                   |        |         |
|------------------------------------|----------|--------|---------|----------|-------------------|--------|---------|
|                                    | Existing | •      |         | Proposed |                   |        |         |
| Particulars Qty. Unit Price Amount |          |        |         | Qty      | <b>Unit Price</b> | Amount | Propose |
|                                    |          |        |         |          |                   |        | d       |
|                                    |          |        | (BDT)   |          |                   | (BDT)  | Total   |
| Ganarator                          | 2        | 40,000 | 80,000  | 1        | 40,000            | 40,000 | 120,000 |
| Sospan                             | 20       | 5,000  | 100,000 |          |                   |        | 100,000 |
| Chair                              | 400      | 3,00   | 120,000 |          |                   |        | 120,000 |
| Table                              | 20       | 2,000  | 40,000  |          |                   |        | 40,000  |
| Security                           |          |        | 30,000  |          |                   |        | 30,000  |
| Others                             |          |        |         |          |                   | 10,000 | 10,000  |
| Total                              |          | 0      | 370,000 |          |                   | 50,000 | 420,000 |