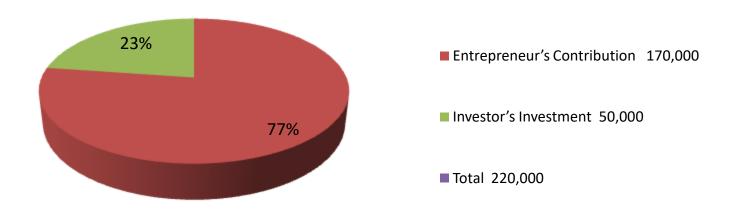

| Proposed Nobin Udyokta Business Info              |   |                                                                                                                                                                                                                                                                                                                             |  |  |
|---------------------------------------------------|---|-----------------------------------------------------------------------------------------------------------------------------------------------------------------------------------------------------------------------------------------------------------------------------------------------------------------------------|--|--|
| Business Name                                     | : | JAM MOSO KHAMAR                                                                                                                                                                                                                                                                                                             |  |  |
| Location                                          | : | Shiyalson, Adomdighi, Bogra                                                                                                                                                                                                                                                                                                 |  |  |
| Total Investment in BDT                           | : | BDT 220,000/-                                                                                                                                                                                                                                                                                                               |  |  |
| Financing                                         | : | Self BDT 170,000/-(from existing business) 77% Required Investment BDT 50,000/-(as equity) 23%                                                                                                                                                                                                                              |  |  |
| Present salary/drawings from business (estimates) | : | BDT 5,000/-                                                                                                                                                                                                                                                                                                                 |  |  |
| Proposed Salary                                   | : | BDT 5,000/-                                                                                                                                                                                                                                                                                                                 |  |  |
| Size of shop                                      | : | 0 ft x 0 ft= 50(Sotok)square ft                                                                                                                                                                                                                                                                                             |  |  |
| Implementation                                    | : | <ul> <li>The business is planned to be scaled up by investment in existing goods like; Fish,etc.</li> <li>The business is operating by entrepreneur. Existing no employee.</li> <li>One will be appointed in the future.</li> <li>Collects goods from Adomdighi, Bogra</li> <li>Agreed grace period is 3 months.</li> </ul> |  |  |

|          | _   |      |    | 1   |
|----------|-----|------|----|-----|
| Investm  | ont | Kroa |    | OWN |
| HIVESLII |     | DICA | NU |     |

| Existing    |          |                   |         |     | Proposed   |        |         |  |
|-------------|----------|-------------------|---------|-----|------------|--------|---------|--|
| Particulars | Qty.     | <b>Unit Price</b> | Amount  | Qty | Unit Price | Amount | Propose |  |
|             |          |                   |         |     |            |        | d       |  |
|             |          |                   | (BDT)   |     |            | (BDT)  | Total   |  |
| Magur       | 100      | 10                | 10,000  | 100 | 10         | 10,000 | 20,000  |  |
| Bata        | 20 Kg    | 100               | 2,000   |     |            |        | 2,000   |  |
| Rui         | 200 P    | 150               | 30,000  | 200 | 150        | 30,000 | 60,000  |  |
| Talapiya    | 400 P    | 100               | 40,000  | 100 | 100        | 10,000 | 50,000  |  |
| Golsha      | 1500 p   | 1                 | 15,000  |     |            |        | 15,000  |  |
| Shing       | 25,000 p | 1                 | 25,000  |     |            |        | 25,000  |  |
| Feed        | 40 Bosta | 1200              | 48,000  |     |            |        | 48,000  |  |
| Total       |          |                   | 170,000 |     |            | 50,000 | 220,000 |  |