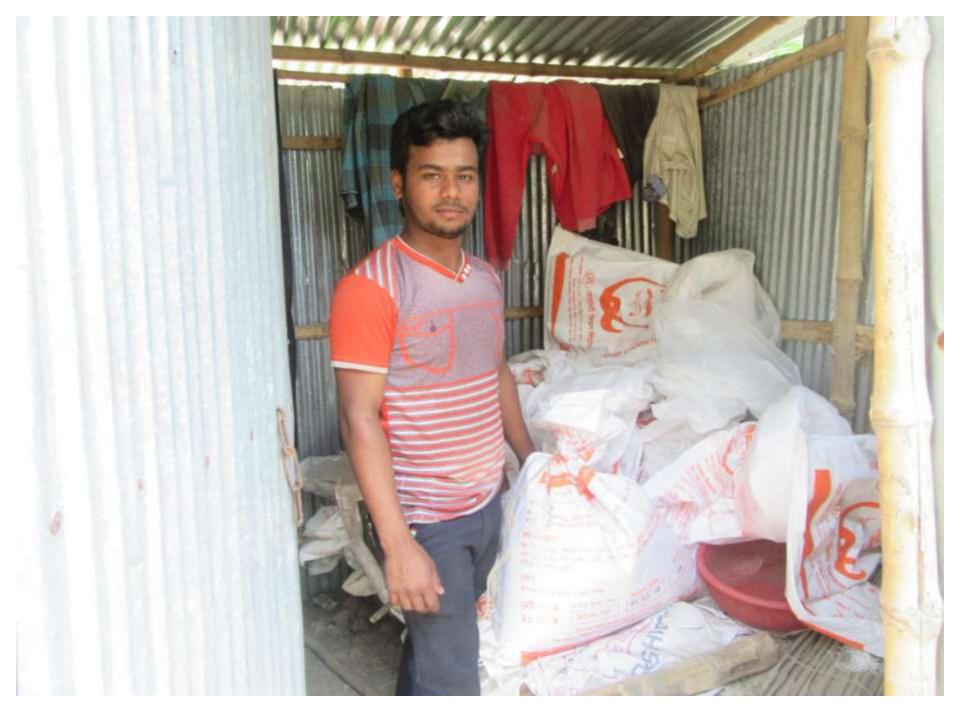

# Pictures

| Proposed Nobin Udyokta Business Info              |   |                                                                                                                                                                                                                                                                                                                             |  |  |
|---------------------------------------------------|---|-----------------------------------------------------------------------------------------------------------------------------------------------------------------------------------------------------------------------------------------------------------------------------------------------------------------------------|--|--|
| Business Name                                     | : | JAM MOSO KHAMAR                                                                                                                                                                                                                                                                                                             |  |  |
| Location                                          | : | Shiyalson, Adomdighi, Bogra                                                                                                                                                                                                                                                                                                 |  |  |
| Total Investment in BDT                           | : | BDT 220,000/-                                                                                                                                                                                                                                                                                                               |  |  |
| Financing                                         | : | Self BDT 170,000/-(from existing business) 77% Required Investment BDT 50,000/-(as equity) 23%                                                                                                                                                                                                                              |  |  |
| Present salary/drawings from business (estimates) | : | BDT 5,000/-                                                                                                                                                                                                                                                                                                                 |  |  |
| Proposed Salary                                   | : | BDT 5,000/-                                                                                                                                                                                                                                                                                                                 |  |  |
| Size of shop                                      | : | 0 ft x 0 ft= 50(Sotok)square ft                                                                                                                                                                                                                                                                                             |  |  |
| Implementation                                    | : | <ul> <li>The business is planned to be scaled up by investment in existing goods like; Fish,etc.</li> <li>The business is operating by entrepreneur. Existing no employee.</li> <li>One will be appointed in the future.</li> <li>Collects goods from Adomdighi, Bogra</li> <li>Agreed grace period is 3 months.</li> </ul> |  |  |