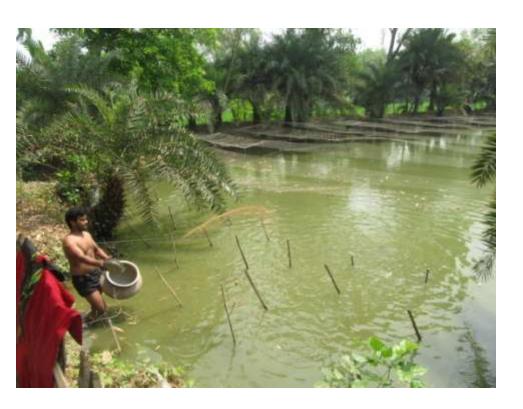

#### **Proposed NU Business Name: JAM MOSO KHAMAR**



Project identification and prepared by: Chandra Mohan Roy Adomdighi Unit, Bogra

Project verified by: MD. Mozaharl Islam



| Brief Bio of The Proposed Nobin Udyokta                                                                                                         |       |                                                                                                                                                                                       |  |  |
|-------------------------------------------------------------------------------------------------------------------------------------------------|-------|-----------------------------------------------------------------------------------------------------------------------------------------------------------------------------