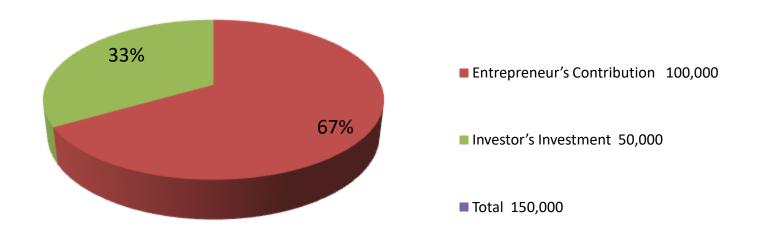

| Investment Breakdown |      |                                             |         |   |          |        |          |  |
|----------------------|------|---------------------------------------------|---------|---|----------|--------|----------|--|
| Existing             |      |                                             |         |   | Proposed |        |          |  |
| Particulars          | Qty. | Qty. Unit Price Amount Qty Unit Price Amoun |         |   |          | Amount | Propose  |  |
|                      |      |                                             |         |   |          |        | d        |  |
|                      |      |                                             | (BDT)   |   |          | (BDT)  | Total    |  |
| Cow                  | 1    | 50,000                                      | 50,000  | 1 | 50,000   | 50,000 | 100,000  |  |
| Ох                   | 1    | 50,000                                      | 50,000  |   |          |        |          |  |
| Total                | 2    | 0                                           | 100,000 | 1 |          | 50,000 | 150,0000 |  |