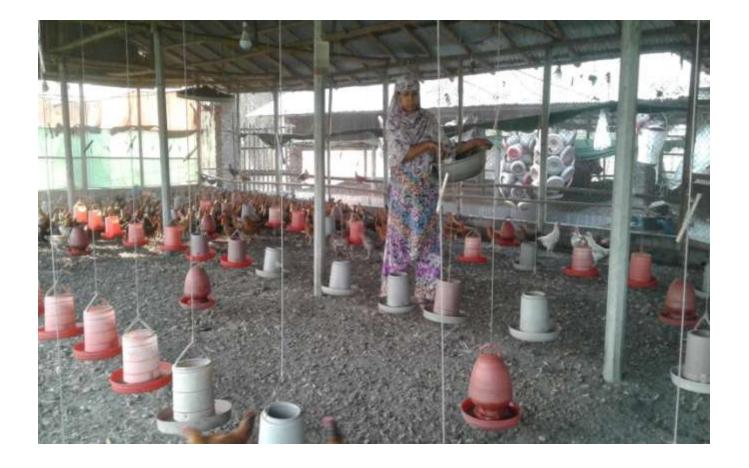

#### Proposed NU Business Name: RAMIM POULTRY FARM



Project identification and prepared by: Md Saidullah, Dupchachia Unit, Bogra

Project verified by: MD. Mozaharl Islam



| Brief Bio of The Proposed Nobin Udyokta                                                                                                                        |     |                                                                                                                                                                                                          |  |  |
|----------------------------------------------------------------------------------------------------------------------------------------------------------------|-----|-----------------------------------------------------------------------------------------------------------------------------------