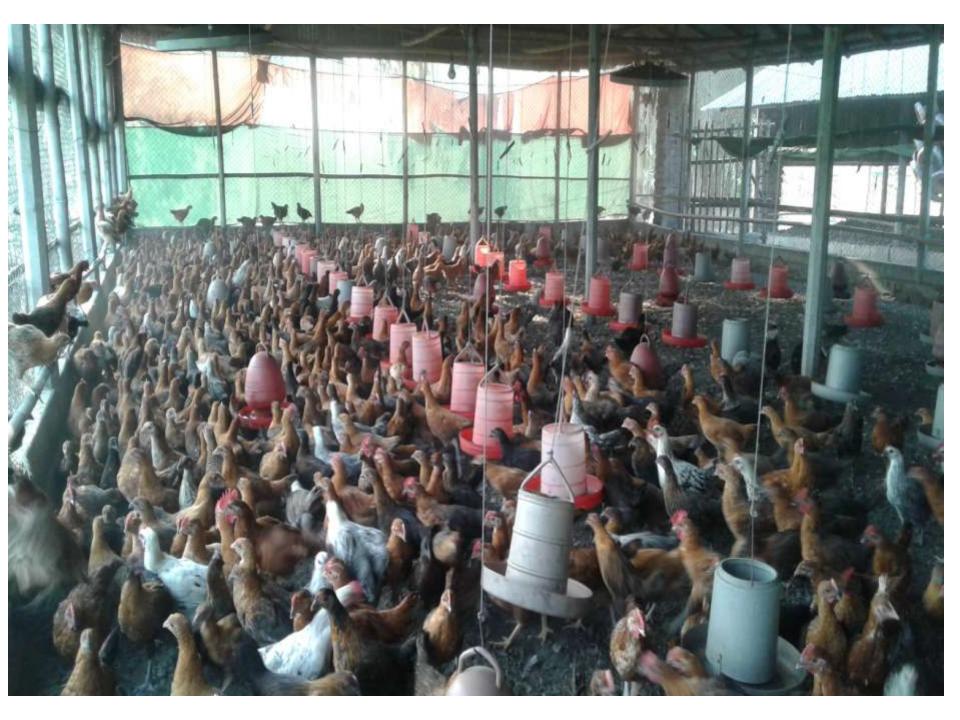

| Proposed Nobin Udyokta Business Info                 |   |                                                                                                                                                                                                                                                                                                              |  |  |  |
|------------------------------------------------------|---|--------------------------------------------------------------------------------------------------------------------------------------------------------------------------------------------------------------------------------------------------------------------------------------------------------------|--|--|--|
| Business Name                                        | : | RAMIM POULTRY FIRM                                                                                                                                                                                                                                                                                           |  |  |  |
| Location                                             | : | Shikor, Narhotto, Kahalu                                                                                                                                                                                                                                                                                     |  |  |  |
| Total Investment in BDT                              | : | BDT 214,000/-                                                                                                                                                                                                                                                                                                |  |  |  |
| Financing                                            | : | Self BDT 164,000/-(from existing business) 64%<br>Required Investment BDT 50,000/-(as equity) 36%                                                                                                                                                                                                            |  |  |  |
| Present salary/drawings<br>from business (estimates) | : | BDT 5,000/-                                                                                                                                                                                                                                                                                                  |  |  |  |
| Proposed Salary                                      | : | BDT 5,000/-                                                                                                                                                                                                                                                                                                  |  |  |  |
| Size of shop                                         | : | 55 ft x 28 ft= 1540 square ft                                                                                                                                                                                                                                                                                |  |  |  |
| Implementation                                       | : | <ul> <li>The business is planned to be scaled up by investment in exist goods like; Hen</li> <li>The business is operating by entrepreneur. Existing no employ</li> <li>One will be appointed in the future.</li> <li>Collects goods from Kahalu, Bogra</li> <li>Agreed grace period is 3 months.</li> </ul> |  |  |  |

| Existing Business (BDT)           |         |           |  |  |
|-----------------------------------|---------|-----------|--|--|
| Particular                        | Monthly | Yearly    |  |  |
| Revenue(Sales)                    |         |           |  |  |
| Poultry Hen.                      | 120,000 | 1,440,000 |  |  |
| Total Sales (A)                   | 120,000 | 1,440,000 |  |  |
| Less Variable Expense             |         | 0         |  |  |
| Poultry Hen.                      | 96,000  | 0         |  |  |
| Total variable Expense (B)        | 96,000  | 1,152,000 |  |  |
| Contribution Margin (CM) [C=(A-B) | 24,000  | 288,000   |  |  |
| Less Variable Expense             |         | 0         |  |  |
| Electricity bill                  | 3,000   | 36,000    |  |  |
| Transportation                    | 500     | 6,000     |  |  |
| Salary (self)                     | 5,000   | 60,000    |  |  |
| Guard                             | 200     | 2,400     |  |  |
| Mobile bill                       | 200     | 2,400     |  |  |
| Total fixed cost (D)              | 8,900   | 106,800   |  |  |
| Net Profit (E)= [C-D]             | 15,100  | 181,200   |  |  |