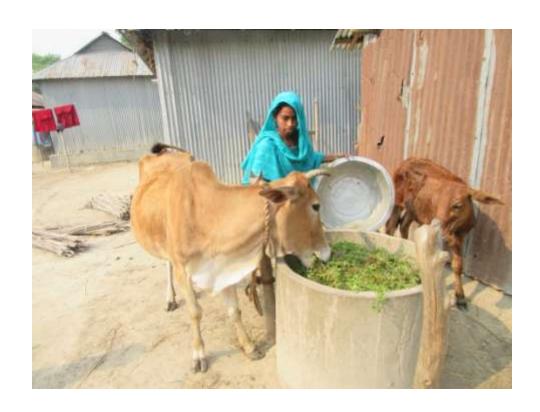

#### Proposed NU Business Name: HALIMAGOBADI POSHU PALON



Project identification and prepared by: Md. Motiur Rahman Dhunat Unit, Bogra.

Project verified by: Md. Mizanur Rahman



| Brief Bio of The Proposed Nobin Udyokta                                                                        |   |                                                                                                                                                                                                |  |  |  |
|----------------------------------------------------------------------------------------------------------------|---|------------------------------------------------------------------------------------------------------------------------------------------------------------------------------------------------|--|--|--|
| Name