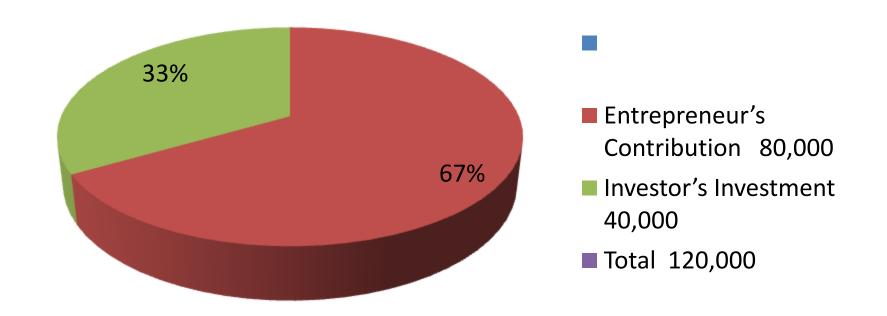

| Proposed Nobin Udyokta Business Info              |   |                                                                                                                                                                                                      |  |  |  |  |
|---------------------------------------------------|---|------------------------------------------------------------------------------------------------------------------------------------------------------------------------------------------------------|--|--|--|--|
| Business Name                                     | : | HALIMAGOBADI POSHU PALON                                                                                                                                                                             |  |  |  |  |
| Location                                          | : | Vill: Nittipota, P.O: Nimgachi, P.S: Dhunat ,Dist: Bogra                                                                                                                                             |  |  |  |  |
| Total Investment in BDT                           | : | BDT 120,000/-                                                                                                                                                                                        |  |  |  |  |
| Financing                                         | : | Self BDT 80,000/- (from existing business) 67%                                                                                                                                                       |  |  |  |  |
|                                                   |   | Required Investment BDT 40,000/- (as equity) 33%                                                                                                                                                     |  |  |  |  |
| Present salary/drawings from business (estimates) | : | BDT 4,000                                                                                                                                                                                            |  |  |  |  |
| Proposed Salary                                   | : | BDT 4,000                                                                                                                                                                                            |  |  |  |  |
| Size of shop                                      |   | 15 ft x 10 ft= 150 square ft                                                                                                                                                                         |  |  |  |  |
| Security of the shop                              | : | Nil                                                                                                                                                                                                  |  |  |  |  |
| Implementation                                    | : | <ul> <li>The business is operating by entrepreneur.</li> <li>After getting equity fund one employee will be appointed.</li> <li>The farm is own</li> <li>Agreed grace period is 3 months.</li> </ul> |  |  |  |  |

| nvestme | nt | Rroa | 7  | OWD  |
|---------|----|------|----|------|
| HVESHIE |    | DIEa | ΝU | UWII |

| Existing    |      |       |        |     | Proposed |        |          |  |
|-------------|------|-------|--------|-----|----------|--------|----------|--|
| Particulars | Qty. | Unit  | Amount | Qty | Unit     | Amount | Proposed |  |
|             |      | Price | (BDT)  |     | Price    | (BDT)  | Total    |  |
| Cow         | 1    | 50000 | 50,000 | 1   | 40,000   | 40,000 | 90,000   |  |
| Calf        | 1    | 30000 | 30,000 | 0   | 0        | 0      | 30,000   |  |
| Total       | 0    |       | 80,000 | 0   |          | 40,000 | 120,000  |  |