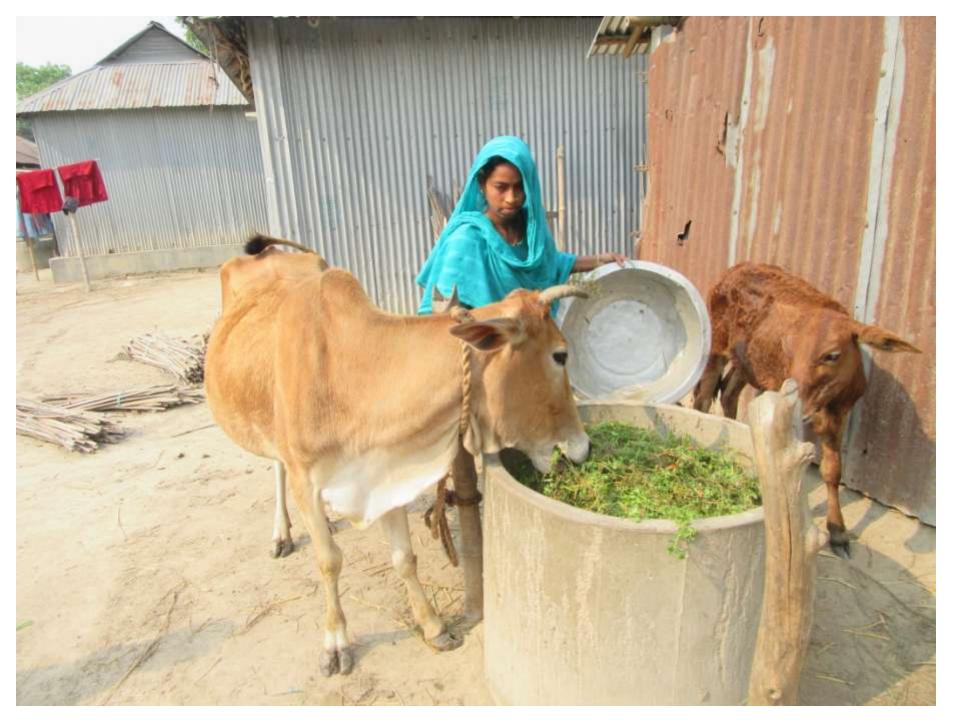

| O            | 0            |
|     | Investment Pay Back (Including Ownership |              |              |              |
| 2.3 | Tr. Fee)                                 | 16,000       | 16,000       | 16,000       |
|     | Total Cash Outflow                       | 56,000       | 16,000       | 16,000       |
| 3   | Net Cash Surplus                         | 20,000       | 44,320       | 73,176       |

### **SWOT ANALYSIS**

# Strength

Employment: Self: 01 Family:01, Others: 0

Experience & Skill: 05 Years

Quality goods & services;

Skill and experience;

# WEAKNESS

Lack of Capital/Investment

## **O**PPORTUNITIES

Huge demand in the community Location of shop; Nittipota, Nimgachi, Dhunat, Bogra

Regular customers;

## THREATS

Theft

Fire

Political unrest

# Pictures







# **FAMILY PICTURE**