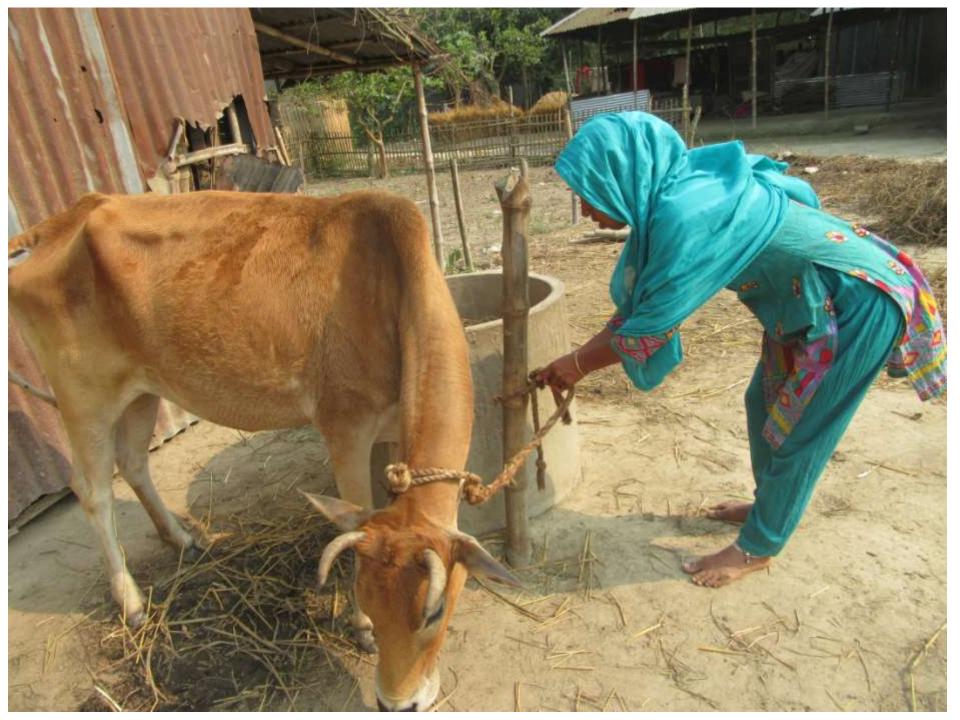

| O            | 0            |
|     | Investment Pay Back (Including Ownership |              |              |              |
| 2.3 | Tr. Fee)                                 | 16,000       | 16,000       | 16,000       |
|     | Total Cash Outflow                       | 56,000       | 16,000       | 16,000       |
| 3   | Net Cash Surplus                         | 20,000       | 44,320       | 73,176       |

### **SWOT ANALYSIS**

# Strength

Employment: Self: 01 Family:01, Others: 0

Experience & Skill: 05 Years

Quality goods & services;

Skill and experience;

# WEAKNESS

Lack of Capital/Investment

## **O**PPORTUNITIES

Huge demand in the community Location of shop; Nittipota, Nimgachi, Dhunat, Bogra

Regular customers;

## THREATS

Theft

Fire

Political unrest

# Pictures







# **FAMILY PICTURE**