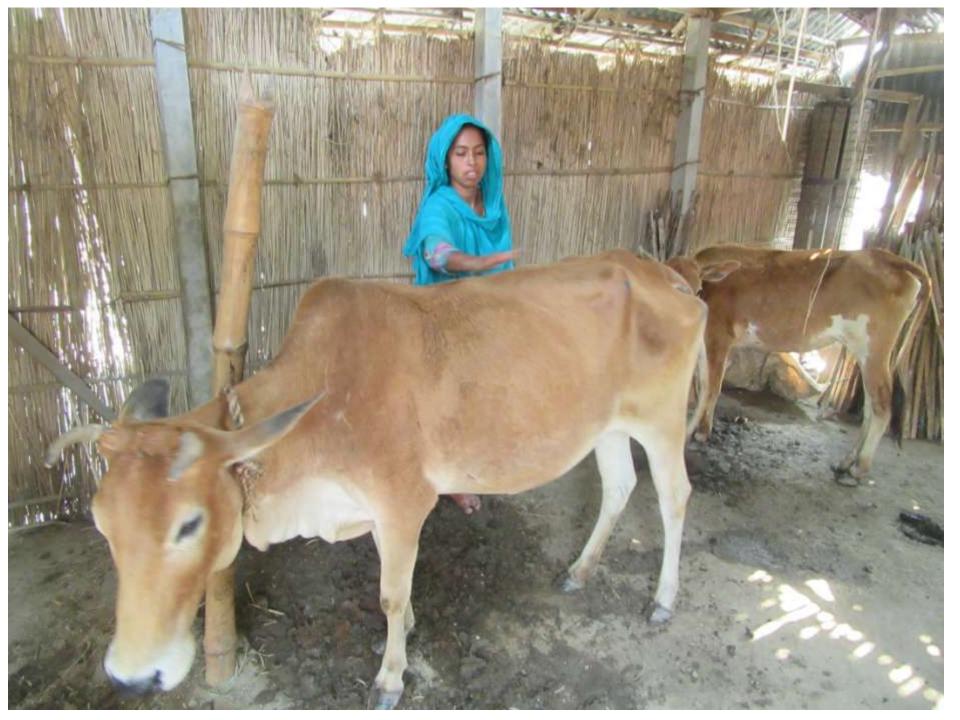

# Pictures

| Proposed Nobin Udyokta Business Info              |   |                                                                                                                                                                                                      |  |  |  |  |
|---------------------------------------------------|---|------------------------------------------------------------------------------------------------------------------------------------------------------------------------------------------------------|--|--|--|--|
| Business Name                                     | : | HALIMAGOBADI POSHU PALON                                                                                                                                                                             |  |  |  |  |
| Location                                          | : | Vill: Nittipota, P.O: Nimgachi, P.S: Dhunat ,Dist: Bogra                                                                                                                                             |  |  |  |  |
| Total Investment in BDT                           | : | BDT 120,000/-                                                                                                                                                                                        |  |  |  |  |
| Financing                                         | : | Self BDT 80,000/- (from existing business) 67%                                                                                                                                                       |  |  |  |  |
|                                                   |   | Required Investment BDT 40,000/- (as equity) 33%                                                                                                                                                     |  |  |  |  |
| Present salary/drawings from business (estimates) | : | BDT 4,000                                                                                                                                                                                            |  |  |  |  |
| Proposed Salary                                   | : | BDT 4,000                                                                                                                                                                                            |  |  |  |  |
| Size of shop                                      |   | 15 ft x 10 ft= 150 square ft                                                                                                                                                                         |  |  |  |  |
| Security of the shop                              | : | Nil                                                                                                                                                                                                  |  |  |  |  |
| Implementation                                    | : | <ul> <li>The business is operating by entrepreneur.</li> <li>After getting equity fund one employee will be appointed.</li> <li>The farm is own</li> <li>Agreed grace period is 3 months.</li> </ul> |  |  |  |  |