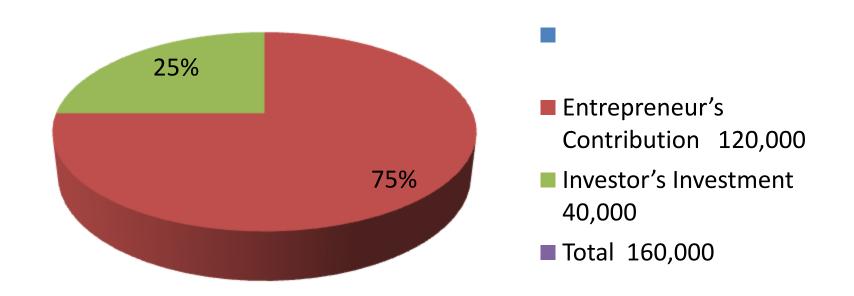

| Proposed Nobin Udyokta Business Info              |   |                                                                                                                                                                                                      |  |  |  |
|---------------------------------------------------|---|------------------------------------------------------------------------------------------------------------------------------------------------------------------------------------------------------|--|--|--|
| Business Name                                     | : | SALINA AKTER POULTRY FARM                                                                                                                                                                            |  |  |  |
| Location                                          | : | ill: Nittipota, P.O:Kantanagar, P.S: Dhunat ,Dist: Bogra                                                                                                                                             |  |  |  |
| Total Investment in BDT                           | : | BDT 160,000/-                                                                                                                                                                                        |  |  |  |
| Financing                                         | : | Self BDT 120,000/- (from existing business) 75%                                                                                                                                                      |  |  |  |
|                                                   |   | Required Investment BDT 40,000/- (as equity) 25%                                                                                                                                                     |  |  |  |
| Present salary/drawings from business (estimates) | : | BDT 4,000                                                                                                                                                                                            |  |  |  |
| Proposed Salary                                   | : | BDT 4,000                                                                                                                                                                                            |  |  |  |
| Size of shop                                      | : | 35 ft x 20 ft= 700 square ft                                                                                                                                                                         |  |  |  |
| Security of the shop                              | : | Nil                                                                                                                                                                                                  |  |  |  |
| Implementation                                    | : | <ul> <li>The business is operating by entrepreneur.</li> <li>After getting equity fund one employee will be appointed.</li> <li>The farm is own</li> <li>Agreed grace period is 3 months.</li> </ul> |  |  |  |