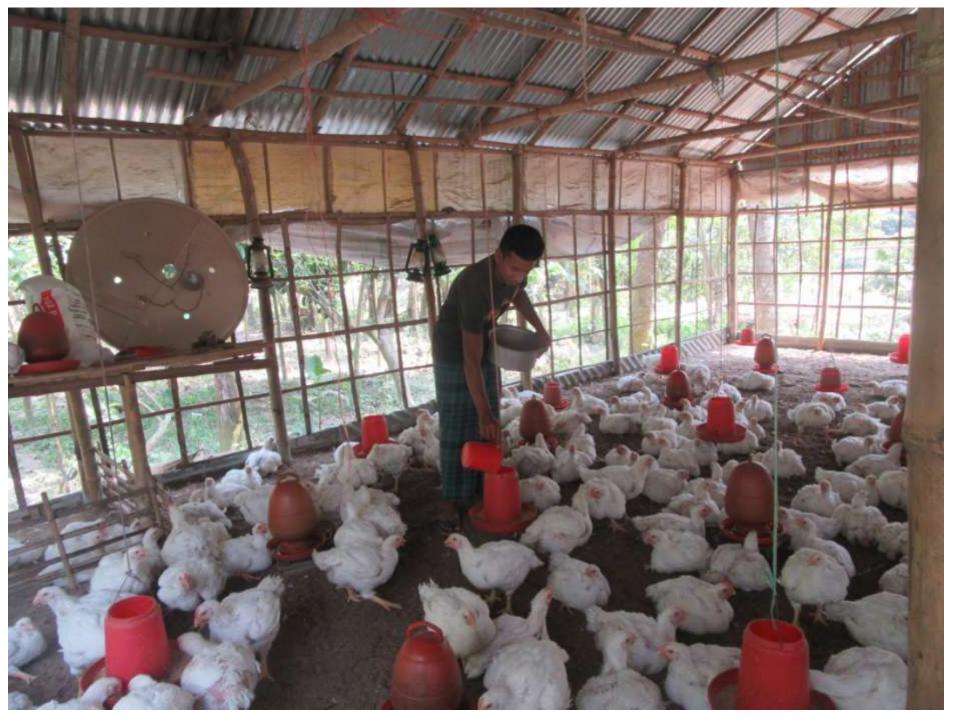

| Proposed Nobin Udyokta Business Info              |   |                                                                                                                                                                                                      |  |  |  |
|---------------------------------------------------|---|------------------------------------------------------------------------------------------------------------------------------------------------------------------------------------------------------|--|--|--|
| Business Name                                     | : | SALINA AKTER POULTRY FARM                                                                                                                                                                            |  |  |  |
| Location                                          | : | ill: Nittipota, P.O:Kantanagar, P.S: Dhunat ,Dist: Bogra                                                                                                                                             |  |  |  |
| Total Investment in BDT                           | : | BDT 160,000/-                                                                                                                                                                                        |  |  |  |
| Financing                                         | : | Self BDT 120,000/- (from existing business) 75%                                                                                                                                                      |  |  |  |
|                                                   |   | Required Investment BDT 40,000/- (as equity) 25%                                                                                                                                                     |  |  |  |
| Present salary/drawings from business (estimates) | : | BDT 4,000                                                                                                                                                                                            |  |  |  |
| Proposed Salary                                   | : | BDT 4,000                                                                                                                                                                                            |  |  |  |
| Size of shop                                      | : | 35 ft x 20 ft= 700 square ft                                                                                                                                                                         |  |  |  |
| Security of the shop                              | : | Nil                                                                                                                                                                                                  |  |  |  |
| Implementation                                    | : | <ul> <li>The business is operating by entrepreneur.</li> <li>After getting equity fund one employee will be appointed.</li> <li>The farm is own</li> <li>Agreed grace period is 3 months.</li> </ul> |  |  |  |

# Pictures