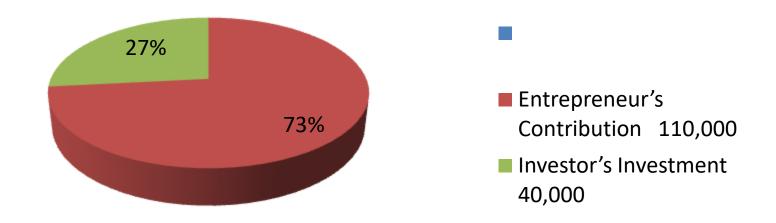

| Proposed Nobin Udyokta Business Info              |             |                                                                                                                                                                                                                                                                                                                |  |  |  |  |  |
|---------------------------------------------------|-------------|----------------------------------------------------------------------------------------------------------------------------------------------------------------------------------------------------------------------------------------------------------------------------------------------------------------|--|--|--|--|--|
| Business Name                                     | :           | SHAZEDA POSUPALON                                                                                                                                                                                                                                                                                              |  |  |  |  |  |
| Location                                          | :           | :Chaigaspur ,Chadmuhat,Bogra.                                                                                                                                                                                                                                                                                  |  |  |  |  |  |
| Total Investment in BDT                           | :           | BDT 150,000/-                                                                                                                                                                                                                                                                                                  |  |  |  |  |  |
| Financing                                         | :           | Self BDT 110,000/- (from existing business) 27 % Required Investment BDT 40,000/- (as equity) 73 %                                                                                                                                                                                                             |  |  |  |  |  |
| Present salary/drawings from business (estimates) | :           | : BDT 5000                                                                                                                                                                                                                                                                                                     |  |  |  |  |  |
| Proposed Salary                                   | : BDT 5,000 |                                                                                                                                                                                                                                                                                                                |  |  |  |  |  |
| Size of shop                                      | :           | 10 ft x 07 ft= 70 square ft                                                                                                                                                                                                                                                                                    |  |  |  |  |  |
| Security of the shop                              | :           | N/A                                                                                                                                                                                                                                                                                                            |  |  |  |  |  |
| Implementation                                    | :           | <ul> <li>The business is planned to be scaled up by investment in existing goods like; Milk product.</li> <li>The business is operating by entrepreneur. Existing no employee.</li> <li>One will be appointed in the future.</li> <li>Collects goods from</li> <li>Agreed grace period is 3 months.</li> </ul> |  |  |  |  |  |