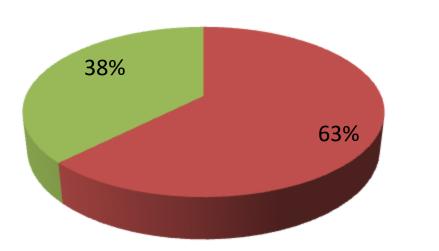

| Proposed Nobin Udyokta Business Info                 |   |                                                                                                                                                                                                                                                                                                                |  |  |  |
|------------------------------------------------------|---|----------------------------------------------------------------------------------------------------------------------------------------------------------------------------------------------------------------------------------------------------------------------------------------------------------------|--|--|--|
| Business Name                                        | : | MIR ALOM POSUPALON                                                                                                                                                                                                                                                                                             |  |  |  |
| Location                                             | : | : Mohasthan,Shibgonj,Bogra,Bogra.                                                                                                                                                                                                                                                                              |  |  |  |
| Total Investment in BDT                              | : | BDT 160,000/-                                                                                                                                                                                                                                                                                                  |  |  |  |
| Financing                                            | : | Self BDT 100,000/- (from existing business) 38 %                                                                                                                                                                                                                                                               |  |  |  |
|                                                      |   | Required Investment BDT 60,000/- (as equity) 63 %                                                                                                                                                                                                                                                              |  |  |  |
| Present salary/drawings<br>from business (estimates) | : | BDT 5000                                                                                                                                                                                                                                                                                                       |  |  |  |
| Proposed Salary                                      | : | BDT 5,000                                                                                                                                                                                                                                                                                                      |  |  |  |
| Size of shop                                         | : | 10 ft x 12 ft= 120 square ft                                                                                                                                                                                                                                                                                   |  |  |  |
| Security of the shop                                 | : | N/A                                                                                                                                                                                                                                                                                                            |  |  |  |
| Implementation                                       | : | <ul> <li>The business is planned to be scaled up by investment in existing goods like; Milk product.</li> <li>The business is operating by entrepreneur. Existing no employee.</li> <li>One will be appointed in the future.</li> <li>Collects goods from</li> <li>Agreed grace period is 3 months.</li> </ul> |  |  |  |