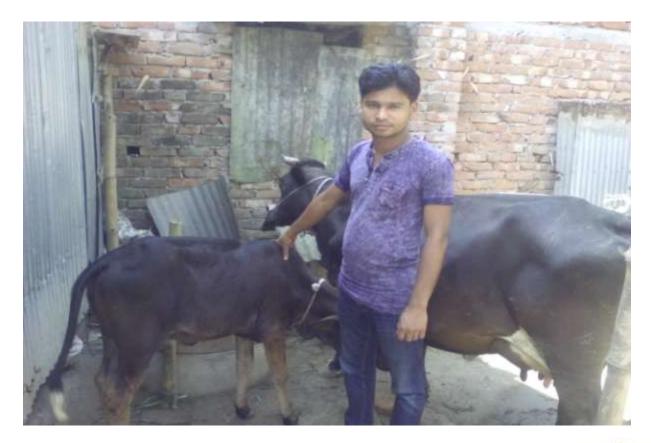

#### **Proposed NU Business Name: SUJON DAIRY FARM**



Project prepared by : Probir Chandro Pramanik.
Sonatala unit.Bogra
Project verified by: Md. Mozaharul islam Sarker



Grameen Shakti Samajik Byabosha Ltd.

| Brief Bio of The Proposed Nobin Udyokta                                                                                                         |       |                                                                                                                                                                                                             |  |  |  |  |
|-------------------------------------------------------------------------------------------------------------------------------------------------|-------|-----------------------------------------------------------------------------------------------------------------