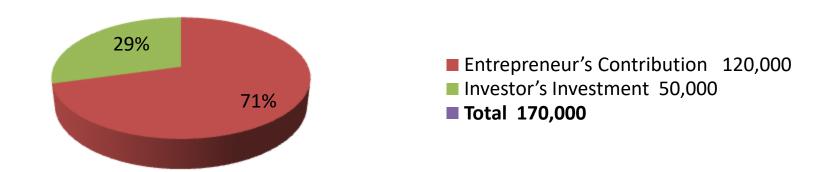

| Investment Breakdown |      |                   |        |     |                   |        |          |  |
|----------------------|------|-------------------|--------|-----|-------------------|--------|----------|--|
|                      | ing  | Proposed          |        |     |                   |        |          |  |
| Particulars          | Qty. | <b>Unit Price</b> | Amount | Qty | <b>Unit Price</b> | Amount | Proposed |  |
|                      |      |                   | (BDT)  | -   |                   | (BDT)  | Total    |  |
| Cow                  | 1    | 90000             | 90,000 | 1   | 50,000            | 50,000 | 140,000  |  |
| Bull                 | 1    | 30000             | 30,000 | 0   | 0                 | 0      | 30,000   |  |
| Total                | 2    | 120000            | 120000 | 1   | 50000             | 50000  | 170000   |  |