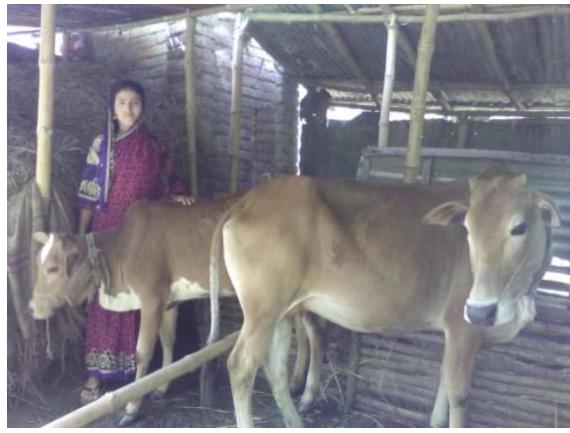

# Pictures

| Proposed Nobin Udyokta Business Info              |   |                                                                    |  |  |  |
|---------------------------------------------------|---|--------------------------------------------------------------------|--|--|--|
| Business Name                                     | • | FORHAD POSHU PALON                                                 |  |  |  |
| Location                                          | : | Masundi ,Gabtoli,Bogra.                                            |  |  |  |
| Total Investment in BDT                           | : | BDT 150,000/-                                                      |  |  |  |
| Financing                                         | : | Self BDT 100,000/-(from existing business) 75%                     |  |  |  |
|                                                   |   | Required Investment BDT 50,000/-(as equity) 25%                    |  |  |  |
| Present salary/drawings from business (estimates) | : | BDT 5,000/-                                                        |  |  |  |
| Proposed Salary                                   | : | BDT 5,000/-                                                        |  |  |  |
| Size of shop                                      | : | 20 ft x 15 ft= 300 square ft                                       |  |  |  |
| Implementation                                    | : | ■The business is planned to be scaled up by investment in existing |  |  |  |

■The business is operating by entrepreneur. Existing No employee.

goods; Cow, Cow child etc.

■ Average 80% gain on sale.

■The shop is own

■None employee will be appointed.

Agreed grace period is 3 months.

Collects goods from Korpur Bazer, Bogra