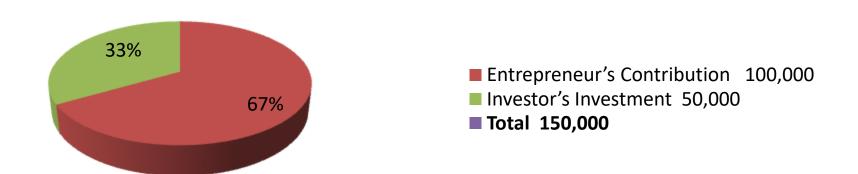

| Proposed Nobin Udyokta Business Info              |   |                                                                    |  |  |  |
|---------------------------------------------------|---|--------------------------------------------------------------------|--|--|--|
| Business Name                                     | • | FORHAD POSHU PALON                                                 |  |  |  |
| Location                                          | : | Masundi ,Gabtoli,Bogra.                                            |  |  |  |
| Total Investment in BDT                           | : | BDT 150,000/-                                                      |  |  |  |
| Financing                                         | : | Self BDT 100,000/-(from existing business) 75%                     |  |  |  |
|                                                   |   | Required Investment BDT 50,000/-(as equity) 25%                    |  |  |  |
| Present salary/drawings from business (estimates) | : | BDT 5,000/-                                                        |  |  |  |
| Proposed Salary                                   | : | BDT 5,000/-                                                        |  |  |  |
| Size of shop                                      | : | 20 ft x 15 ft= 300 square ft                                       |  |  |  |
| Implementation                                    | : | ■The business is planned to be scaled up by investment in existing |  |  |  |

| Investment Breakdown |      |                   |        |     |                   |        |          |  |
|----------------------|------|-------------------|--------|-----|-------------------|--------|----------|--|
| Existing             |      |                   |        |     | Proposed          |        |          |  |
| Particulars          | Qty. | <b>Unit Price</b> | Amount | Qty | <b>Unit Price</b> | Amount | Proposed |  |
|                      |      | -                 | (BDT)  | _   |                   | (BDT)  | Total    |  |
| Cow                  | 1    | 60000             | 60,000 | 1   | 50,000            | 50,000 | 110,000  |  |
| Bokna                | 1    | 40000             | 40,000 | 0   | 0                 | 0      | 40,000   |  |
| Total                | 2    | 100000            | 100000 | 1   | 50000             | 50000  | 150000   |  |