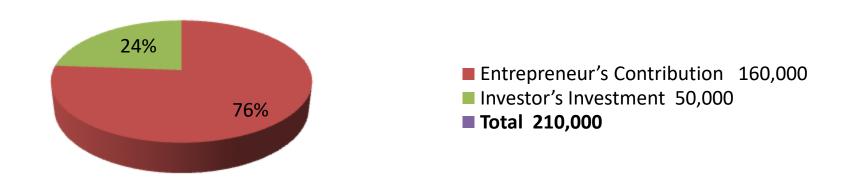

| Proposed Nobin Udyokta Business Info              |   |                                                                                                                                                                                                                                                                           |  |  |  |  |
|---------------------------------------------------|---|---------------------------------------------------------------------------------------------------------------------------------------------------------------------------------------------------------------------------------------------------------------------------|--|--|--|--|
| Business Name                                     | : | SAJIB GAVI PALON                                                                                                                                                                                                                                                          |  |  |  |  |
| Location                                          | : | Chorpara, Sonatala Bogra.                                                                                                                                                                                                                                                 |  |  |  |  |
| Total Investment in BDT                           | : | BDT 210,000/-                                                                                                                                                                                                                                                             |  |  |  |  |
| Financing                                         | : | Self BDT 160,000/-(from existing business) 74%                                                                                                                                                                                                                            |  |  |  |  |
|                                                   |   | Required Investment BDT 50,000/-(as equity) 26%                                                                                                                                                                                                                           |  |  |  |  |
| Present salary/drawings from business (estimates) | : | BDT 5,000/-                                                                                                                                                                                                                                                               |  |  |  |  |
| Proposed Salary                                   | : | BDT 5,000/-                                                                                                                                                                                                                                                               |  |  |  |  |
| Size of shop                                      | : | 20 ft x 15 ft= 300 square ft                                                                                                                                                                                                                                              |  |  |  |  |
| Implementation                                    | : | <ul> <li>The business is planned to be scaled up by investment in existing goods; Cow, Bokna, Bull etc.</li> <li>Average gain on 80% sale.</li> <li>The business is operating by entrepreneur. Existing no employee.</li> <li>None employee will be appointed.</li> </ul> |  |  |  |  |