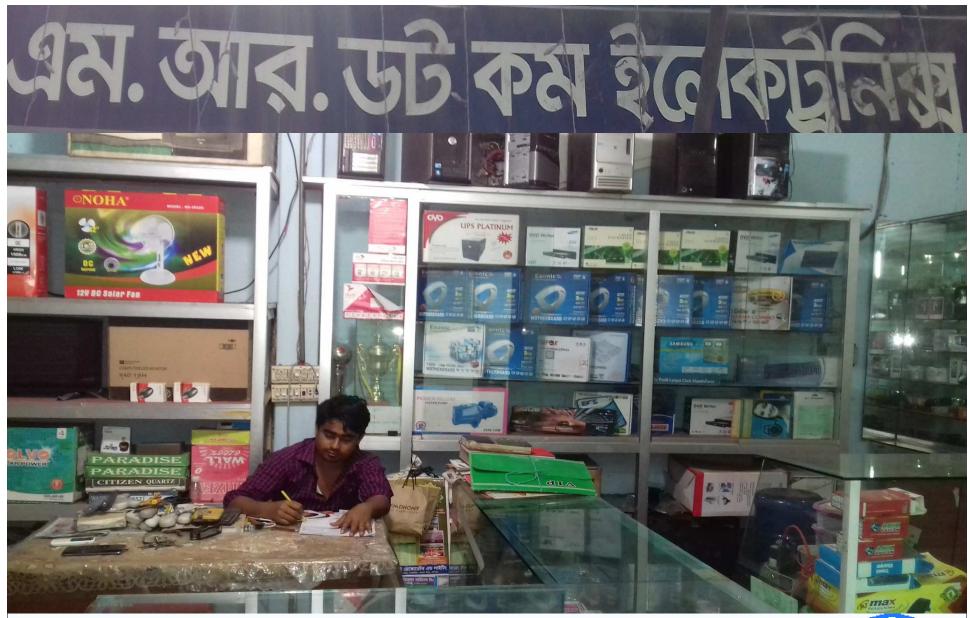

## PROPOSED BUSINESS Info.

| Business Name                                                                  | : | M.R. dot com Electronics                                                                              |
|--------------------------------------------------------------------------------|---|-------------------------------------------------------------------------------------------------------|
| Address/ Location                                                              | : | Chowrasta Baza Uttar Unit Chandpur.                                                                   |
| Total Investment in BDT                                                        | : | 640,000/-                                                                                             |
| Financing                                                                      | : | Self BDT :560,000 (from existing business) - 88%<br>Required Investment BDT :80,000 (as equity) - 12% |
| Present salary/drawings from business (estimates)                              | : | BDT 10,000                                                                                            |
| Proposed Salary                                                                |   | BDT 11,000                                                                                            |
| Proposed Business 20% of present gross profit margin Estimated 20% of proposed | : | 20%                                                                                                   |
| gross profit margin Agreed grace period                                        | : | 2 months                                                                                              |
|                                                                                |   |                                                                                                       |

# PRESENT & PROPOSED INVESTMENT Breakdown (Continued)

**Present Stock item** 

| Product name        | Amount |
|---------------------|--------|
| T V (05)            | 50000  |
| Freez (03)          | 60000  |
| Computer set (03)   | 60000  |
| Computer parts      | 20000  |
| Mobile parte        | 20000  |
| Bikash / rocket     | 150000 |
| Remot / memory/     | 20000  |
| others              |        |
| Total Present Stock | 380000 |