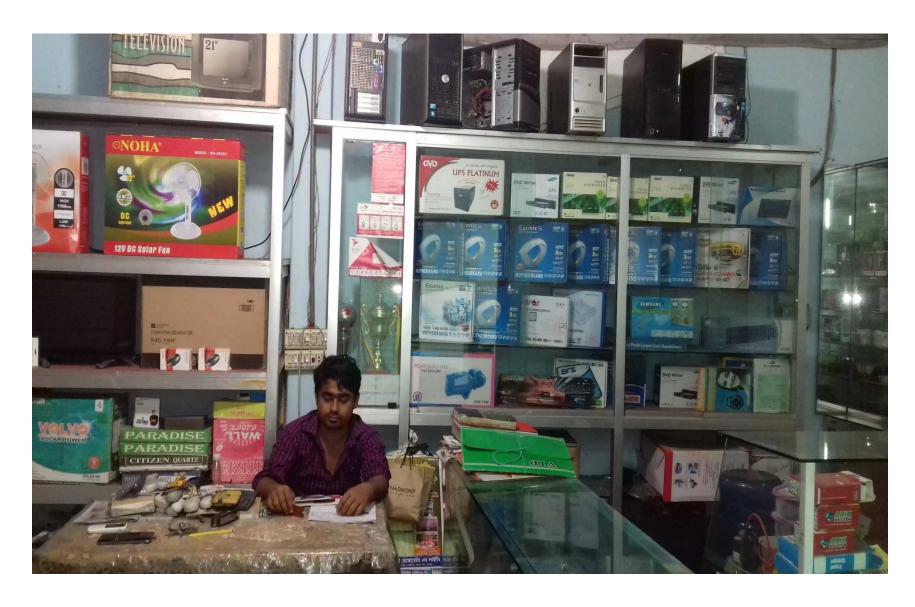

## PROPOSED BUSINESS Info.

| Business Name                                                                  | : | M.R. dot com Electronics                                                                              |
|--------------------------------------------------------------------------------|---|-------------------------------------------------------------------------------------------------------|
| Address/ Location                                                              | : | Chowrasta Baza Uttar Unit Chandpur.                                                                   |
| Total Investment in BDT                                                        | : | 640,000/-                                                                                             |
| Financing                                                                      | : | Self BDT :560,000 (from existing business) - 88%<br>Required Investment BDT :80,000 (as equity) - 12% |
| Present salary/drawings from business (estimates)                              | : | BDT 10,000                                                                                            |
| Proposed Salary                                                                |   | BDT 11,000                                                                                            |
| Proposed Business 20% of present gross profit margin Estimated 20% of proposed | : | 20%                                                                                                   |
| gross profit margin Agreed grace period                                        | : | 2 months                                                                                              |
|                                                                                |   |                                                                                                       |

# PRESENT & PROPOSED INVESTMENT Breakdown (Continued)

**Present Stock item** 

| Product name        | Amount |
|---------------------|--------|
| T V (05)            | 50000  |
| Freez (03)          | 60000  |
| Computer set (03)   | 60000  |
| Computer parts      | 20000  |
| Mobile parte        | 20000  |
| Bikash / rocket     | 150000 |
| Remot / memory/     | 20000  |
| others              |        |
| Total Present Stock | 380000 |