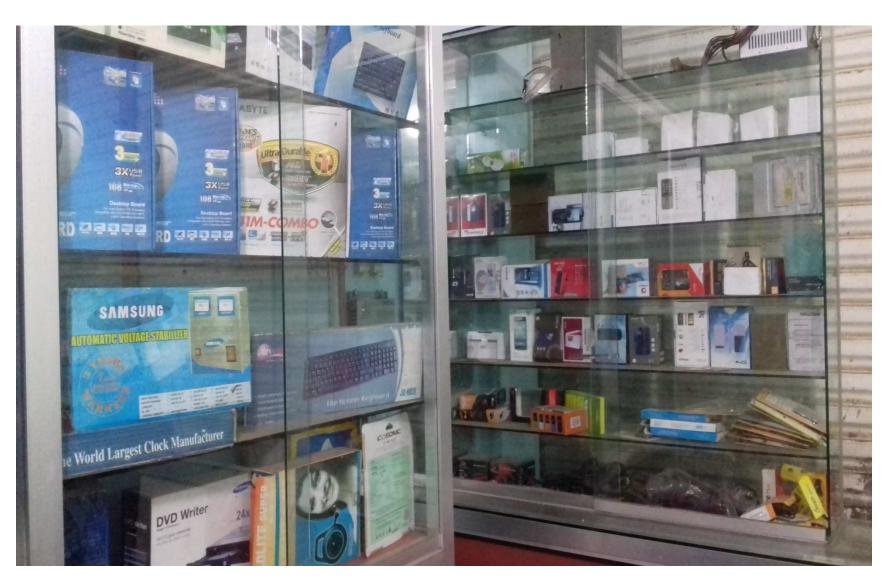

## PROPOSED BUSINESS Info.

| Business Name                                                                  | : | M.R. dot com Electronics                                                                              |
|--------------------------------------------------------------------------------|---|-------------------------------------------------------------------------------------------------------|
| Address/ Location                                                              | : | Chowrasta Baza Uttar Unit Chandpur.                                                                   |
| Total Investment in BDT                                                        | : | 640,000/-                                                                                             |
| Financing                                                                      | : | Self BDT :560,000 (from existing business) - 88%<br>Required Investment BDT :80,000 (as equity) - 12% |
| Present salary/drawings from business (estimates)                              | : | BDT 10,000                                                                                            |
| Proposed Salary                                                                |   | BDT 11,000                                                                                            |
| Proposed Business 20% of present gross profit margin Estimated 20% of proposed | : | 20%                                                                                                   |
| gross profit margin Agreed grace period                                        | : | 2 months                                                                                              |
|                                                                                |   |                                                                                                       |

# PRESENT & PROPOSED INVESTMENT Breakdown (Continued)

**Present Stock item** 

| Product name        | Amount |
|---------------------|--------|
| T V (05)            | 50000  |
| Freez (03)          | 60000  |
| Computer set (03)   | 60000  |
| Computer parts      | 20000  |
| Mobile parte        | 20000  |
| Bikash / rocket     | 150000 |
| Remot / memory/     | 20000  |
| others              |        |
| Total Present Stock | 380000 |

#### **Proposed Item**

| Product Name         | Amount |  |  |
|----------------------|--------|--|--|
| TV                   | 50000  |  |  |
| Fan                  | 30000  |  |  |
| Total Proposed Stock | 80000  |  |  |