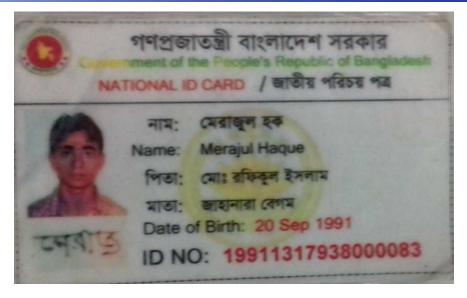

#### BRIEF BIO OF THE PROPOSED NOBIN UDYOKTA

| Name                                                                                                                                                      | :     | Merajul Haque                  |
|-----------------------------------------------------------------------------------------------------------------------------------------------------------|-------|--------------------------------|
| Age                                                                                                                                                       | :     | 20/09/.1991 ( 27 Years)        |
| Marital status                                                                                                                                            | :     | Married                        |
| Children                                                                                                                                                  | :     | 00 Son, 01 Daughter            |
| No. of siblings:                                                                                                                                          | :     | 02 brothers and 02 Sister      |
| Parent's and GB related Info  (i) Who is GB member  (ii) Mother's name  (iii) Father's name  (iv) GB member's info                                        | : : : | Mother                         |
| Further Information: (v) Who pays GB loan installment (vi) Mobile lady (vii) Grameen Education Loan (viii) Any other loan like GCCN, GKF etc. (ix) Others | :     | NU<br>N/A<br>N/A<br>N/A<br>N/A |
| Education, till to date                                                                                                                                   | :     | Diploma ( Electric)            |