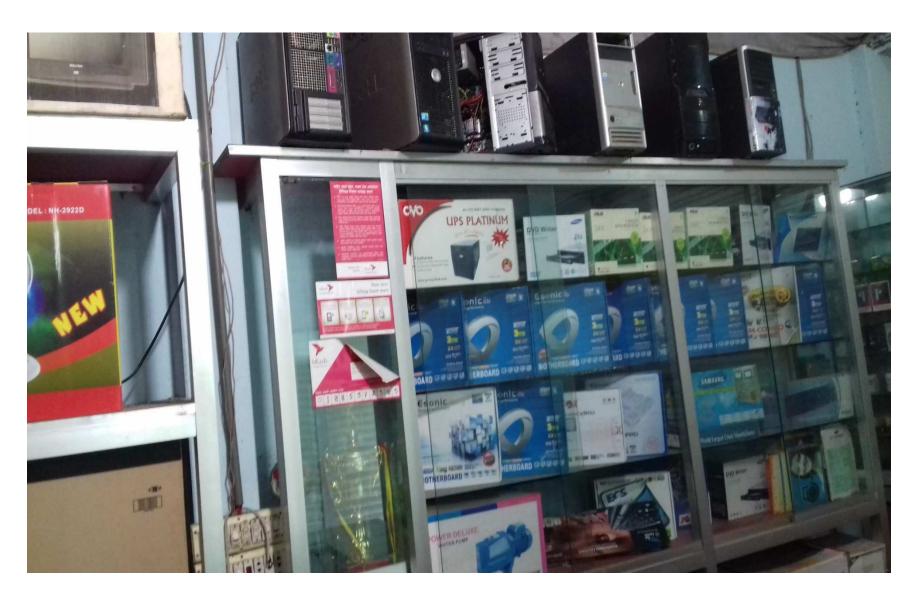

# PRESENT & PROPOSED INVESTMENT Breakdown (Continued)

**Present Stock item** 

| Product name        | Amount |
|---------------------|--------|
| T V (05)            | 50000  |
| Freez (03)          | 60000  |
| Computer set (03)   | 60000  |
| Computer parts      | 20000  |
| Mobile parte        | 20000  |
| Bikash / rocket     | 150000 |
| Remot / memory/     | 20000  |
| others              |        |
| Total Present Stock | 380000 |

#### **Proposed Item**

| Product Name         | Amount |  |  |
|----------------------|--------|--|--|
| TV                   | 50000  |  |  |
| Fan                  | 30000  |  |  |
| Total Proposed Stock | 80000  |  |  |