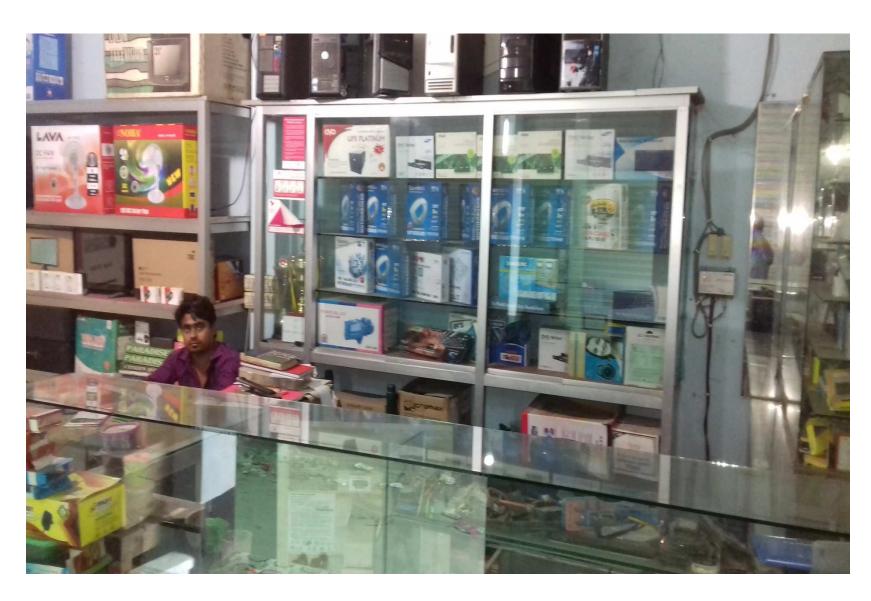

## PROPOSED BUSINESS Info.

| Business Name                                                                  | : | M.R. dot com Electronics                                                                              |
|--------------------------------------------------------------------------------|---|-------------------------------------------------------------------------------------------------------|
| Address/ Location                                                              | : | Chowrasta Baza Uttar Unit Chandpur.                                                                   |
| Total Investment in BDT                                                        | : | 640,000/-                                                                                             |
| Financing                                                                      | : | Self BDT :560,000 (from existing business) - 88%<br>Required Investment BDT :80,000 (as equity) - 12% |
| Present salary/drawings from business (estimates)                              | : | BDT 10,000                                                                                            |
| Proposed Salary                                                                |   | BDT 11,000                                                                                            |
| Proposed Business 20% of present gross profit margin Estimated 20% of proposed | : | 20%                                                                                                   |
| gross profit margin Agreed grace period                                        | : | 2 months                                                                                              |
|                                                                                |   |                                                                                                       |

# PRESENT & PROPOSED INVESTMENT Breakdown (Continued)

**Present Stock item** 

| Product name        | Amount |
|---------------------|--------|
| T V (05)            | 50000  |
| Freez (03)          | 60000  |
| Computer set (03)   | 60000  |
| Computer parts      | 20000  |
| Mobile parte        | 20000  |
| Bikash / rocket     | 150000 |
| Remot / memory/     | 20000  |
| others              |        |
| Total Present Stock | 380000 |

#### **Proposed Item**

| Product Name         | Amount |  |  |
|----------------------|--------|--|--|
| TV                   | 50000  |  |  |
| Fan                  | 30000  |  |  |
| Total Proposed Stock | 80000  |  |  |