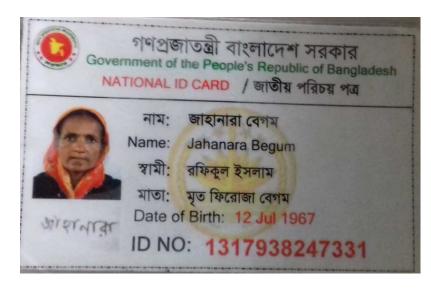

#### **BRIEF HISTORY OF GB LOAN Utilization by Family**

NU's mother was a member of Grameen Bank (GB) From 15.07.2009 to Till now At first his mother took a loan amount BDT 5000 from Grameen Bank. She Invested the money in her household. They gradually improved their life standard through GB loan.