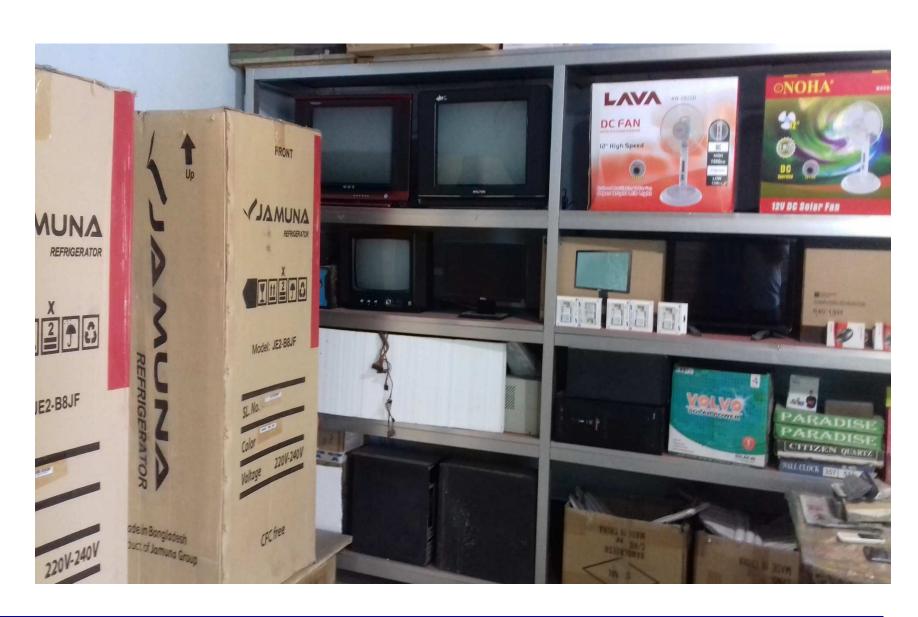

# PRESENT & PROPOSED INVESTMENT Breakdown (Continued)

**Present Stock item** 

| Product name        | Amount |
|---------------------|--------|
| T V (05)            | 50000  |
| Freez (03)          | 60000  |
| Computer set (03)   | 60000  |
| Computer parts      | 20000  |
| Mobile parte        | 20000  |
| Bikash / rocket     | 150000 |
| Remot / memory/     | 20000  |
| others              |        |
| Total Present Stock | 380000 |

#### **Proposed Item**

| Product Name         | Amount |  |  |
|----------------------|--------|--|--|
| TV                   | 50000  |  |  |
| Fan                  | 30000  |  |  |
| Total Proposed Stock | 80000  |  |  |