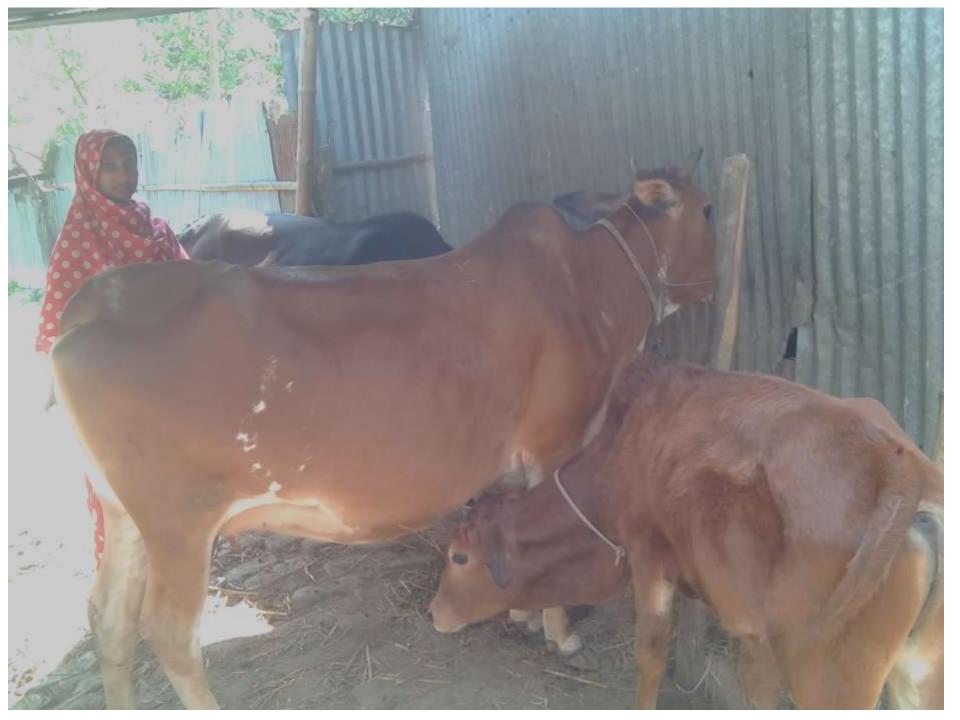

# Pictures

| <b>Proposed Nobin U</b> | dyokta Business Info |
|-------------------------|----------------------|
|-------------------------|----------------------|

| Proposed Nobin Udyokta Business Info              |   |                                                                                                                                                                                                                                                                                                                |  |  |  |
|---------------------------------------------------|---|----------------------------------------------------------------------------------------------------------------------------------------------------------------------------------------------------------------------------------------------------------------------------------------------------------------|--|--|--|
| Business Name                                     | : | ZANNATUN GOBADI POSHU PALON                                                                                                                                                                                                                                                                                    |  |  |  |
| Location                                          | : | Mondoldhonron, Jhorgashahat, Bogra shadar, Bogra                                                                                                                                                                                                                                                               |  |  |  |
| Total Investment in BDT                           | : | BDT 1,90,000/-                                                                                                                                                                                                                                                                                                 |  |  |  |
| Financing                                         | : | Self BDT 1,30,000/-(from existing business) 68% Required Investment BDT 60,000/-(as equity) 32%                                                                                                                                                                                                                |  |  |  |
| Present salary/drawings from business (estimates) | : | BDT 4,000/-                                                                                                                                                                                                                                                                                                    |  |  |  |
| Proposed Salary                                   | : | BDT 4,000/-                                                                                                                                                                                                                                                                                                    |  |  |  |
| Size of shop                                      | : | 15 ft x 10 ft= 150 square ft                                                                                                                                                                                                                                                                                   |  |  |  |
| Implementation                                    | : | <ul> <li>The business is planned to be scaled up by investment in existing goods like; Milk product.</li> <li>The business is operating by entrepreneur. Existing no employee.</li> <li>One will be appointed in the future.</li> <li>Collects goods from</li> <li>Agreed grace period is 3 months.</li> </ul> |  |  |  |