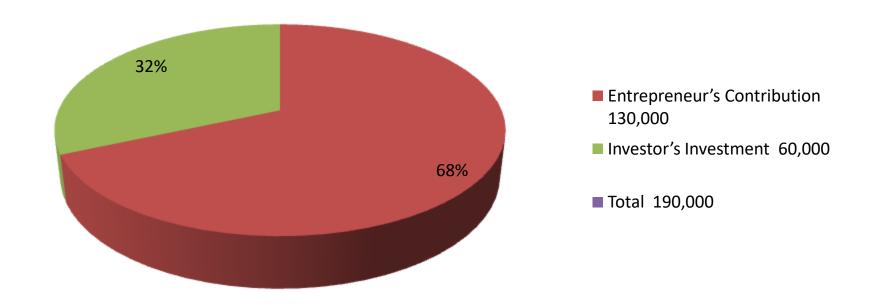

| Investment Breakdown |      |                   |         |                |                   |        |          |
|----------------------|------|-------------------|---------|----------------|-------------------|--------|----------|
| Existing             |      |                   |         | Proposed       |                   |        |          |
|                      |      |                   | Amount  | Amount Propose |                   |        | Proposed |
| Particulars          | Qty. | <b>Unit Price</b> | (BDT)   | Qty            | <b>Unit Price</b> | (BDT)  | Total    |
| Cow                  | 2    | 50,000            | 100,000 | 1              | 60,000            | 60,000 | 160,000  |
| Culf                 | 1    | 30000             | 30,000  | 0              | 0                 | 0      | 30,000   |
| Total                | 0    | 0                 | 130,000 | 0              | 0                 | 60,000 | 190,000  |