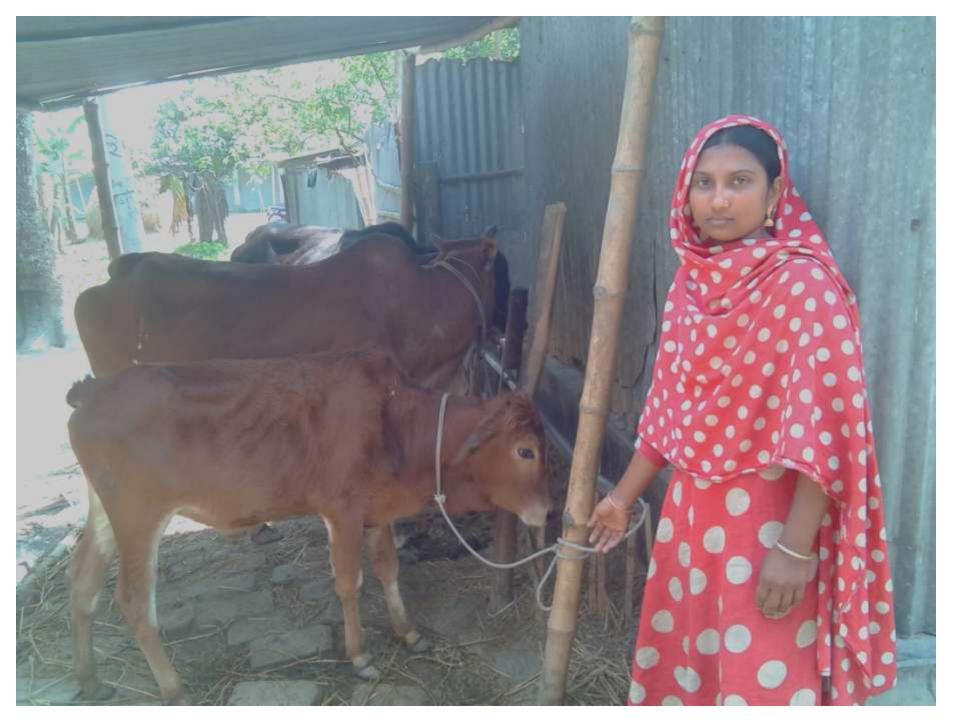

# Pictures

| <b>Proposed Nobin U</b> | dyokta Business Info |
|-------------------------|----------------------|
|-------------------------|----------------------|

| Proposed Nobin Udyokta Business Info              |   |                                                                                                                                                                                                                                                                                                                |  |  |  |
|---------------------------------------------------|---|----------------------------------------------------------------------------------------------------------------------------------------------------------------------------------------------------------------------------------------------------------------------------------------------------------------|--|--|--|
| Business Name                                     | : | ZANNATUN GOBADI POSHU PALON                                                                                                                                                                                                                                                                                    |  |  |  |
| Location                                          | : | Mondoldhonron, Jhorgashahat, Bogra shadar, Bogra                                                                                                                                                                                                                                                               |  |  |  |
| Total Investment in BDT                           | : | BDT 1,90,000/-                                                                                                                                                                                                                                                                                                 |  |  |  |
| Financing                                         | : | Self BDT 1,30,000/-(from existing business) 68% Required Investment BDT 60,000/-(as equity) 32%                                                                                                                                                                                                                |  |  |  |
| Present salary/drawings from business (estimates) | : | BDT 4,000/-                                                                                                                                                                                                                                                                                                    |  |  |  |
| Proposed Salary                                   | : | BDT 4,000/-                                                                                                                                                                                                                                                                                                    |  |  |  |
| Size of shop                                      | : | 15 ft x 10 ft= 150 square ft                                                                                                                                                                                                                                                                                   |  |  |  |
| Implementation                                    | : | <ul> <li>The business is planned to be scaled up by investment in existing goods like; Milk product.</li> <li>The business is operating by entrepreneur. Existing no employee.</li> <li>One will be appointed in the future.</li> <li>Collects goods from</li> <li>Agreed grace period is 3 months.</li> </ul> |  |  |  |