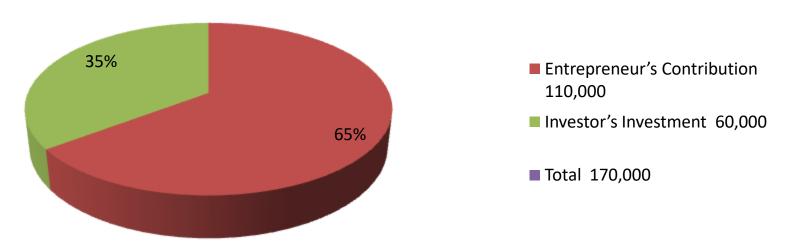

| Investment Breakdown |      |                   |         |     |                   |        |          |  |
|----------------------|------|-------------------|---------|-----|-------------------|--------|----------|--|
| Existing             |      |                   |         |     | Proposed          |        |          |  |
|                      |      |                   | Amount  |     |                   | Amount | Proposed |  |
| <b>Particulars</b>   | Qty. | <b>Unit Price</b> | (BDT)   | Qty | <b>Unit Price</b> | (BDT)  | Total    |  |
| Rice                 | 5    | 3,000             | 15,000  | 5   | 3,000             | 15,000 | 30,000   |  |
| Ata                  | 50   | 50                | 2,500   | 50  | 50                | 2,500  | 5,000    |  |
| Oill                 | 50   | 100               | 5,000   | 50  | 100               | 5,000  | 10,000   |  |
| Shop                 | 5    | 1000              | 5,000   | 5   | 1000              | 5,000  | 10,000   |  |
| Ditergen             | 5    | 1000              | 5,000   | 5   | 1000              | 5,000  | 10,000   |  |
| Dink                 | 200  | 100               | 20,000  | 200 | 100               | 20,000 | 40,000   |  |
| others               | 1    | 7500              | 7,500   | 1   | 7500              | 7,500  | 15,000   |  |
| Security             | 1    | 50000             | 50,000  | 0   | 0                 | 0      | 50,000   |  |
| Total                | 0    | 0                 | 110,000 | 0   | 0                 | 60,000 | 170,000  |  |