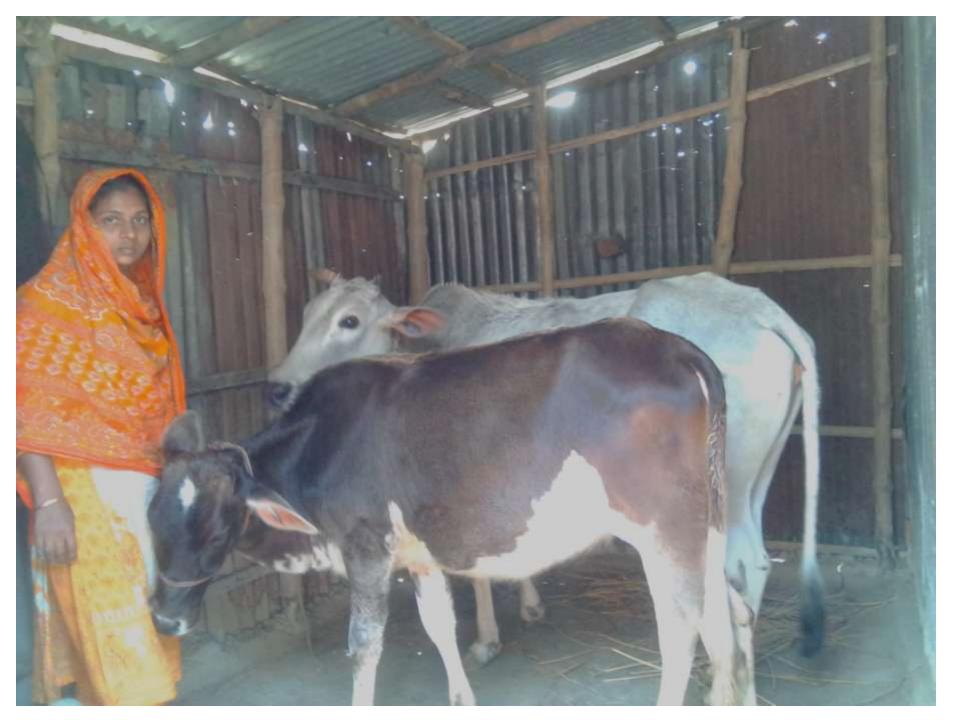

# Pictures

| Proposed Nobin Udyokta Business Info              |   |                                                                                                                                                                                                                                                                                                                |  |  |  |  |
|---------------------------------------------------|---|----------------------------------------------------------------------------------------------------------------------------------------------------------------------------------------------------------------------------------------------------------------------------------------------------------------|--|--|--|--|
| Business Name                                     | : | RUBI GOBADI POSHU PALON                                                                                                                                                                                                                                                                                        |  |  |  |  |
| Location                                          | : | Mohishaban, Gabtali, Bogra.                                                                                                                                                                                                                                                                                    |  |  |  |  |
| Total Investment in BDT                           | : | BDT 1,30,000/-                                                                                                                                                                                                                                                                                                 |  |  |  |  |
| Financing                                         | : | Self BDT 80,000/- (from existing business) 83%<br>Required Investment BDT 50,000/- (as equity) 17%                                                                                                                                                                                                             |  |  |  |  |
| Present salary/drawings from business (estimates) | : | BDT 4,000                                                                                                                                                                                                                                                                                                      |  |  |  |  |
| Proposed Salary                                   | : | BDT 4,000                                                                                                                                                                                                                                                                                                      |  |  |  |  |
| Size of shop                                      | : | 10 ft x 08 ft= 80 square ft                                                                                                                                                                                                                                                                                    |  |  |  |  |
| Security of the shop                              | : | N/A                                                                                                                                                                                                                                                                                                            |  |  |  |  |
| Implementation                                    |   | <ul> <li>The business is planned to be scaled up by investment in existing goods like; Milk product.</li> <li>The business is operating by entrepreneur. Existing no employee.</li> <li>One will be appointed in the future.</li> <li>Collects goods from</li> <li>Agreed grace period is 3 months.</li> </ul> |  |  |  |  |