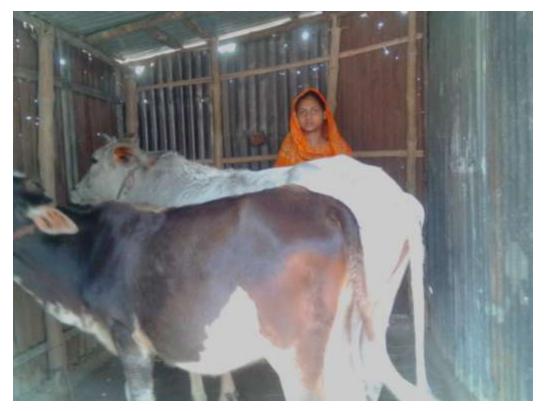

### Proposed NU Business Name: RUBI GOBADI POSHU PALON



Project identification and prepared by: Md . Mizanur Rahman, Bogra Shadar Unit, Bogra Project verified by: Md. Mozaharul Islam Sarker



| Brief Bio of The Proposed Nobin Udyokta                                                                                                |       |                                                                                                                                                                                              |  |  |  |  |
|----------------------------------------------------------------------------------------------------------------------------------------|-------|---------------------------------------------------------------------------------------------------------------------------------------------------------------------