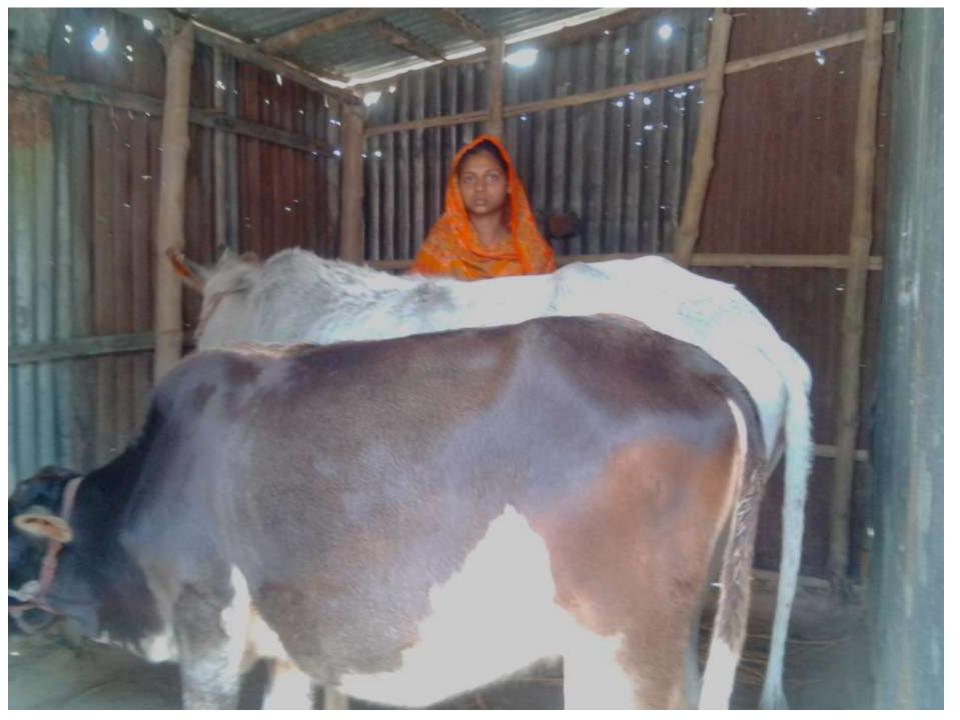

# Pictures

| Proposed Nobin Udyokta Business Info              |   |                                                                                                                                                                                                                                                                                                                |  |  |  |  |
|---------------------------------------------------|---|----------------------------------------------------------------------------------------------------------------------------------------------------------------------------------------------------------------------------------------------------------------------------------------------------------------|--|--|--|--|
| Business Name                                     | : | RUBI GOBADI POSHU PALON                                                                                                                                                                                                                                                                                        |  |  |  |  |
| Location                                          | : | Mohishaban, Gabtali, Bogra.                                                                                                                                                                                                                                                                                    |  |  |  |  |
| Total Investment in BDT                           | : | BDT 1,30,000/-                                                                                                                                                                                                                                                                                                 |  |  |  |  |
| Financing                                         | : | Self BDT 80,000/- (from existing business) 83%<br>Required Investment BDT 50,000/- (as equity) 17%                                                                                                                                                                                                             |  |  |  |  |
| Present salary/drawings from business (estimates) | : | BDT 4,000                                                                                                                                                                                                                                                                                                      |  |  |  |  |
| Proposed Salary                                   | : | BDT 4,000                                                                                                                                                                                                                                                                                                      |  |  |  |  |
| Size of shop                                      | : | 10 ft x 08 ft= 80 square ft                                                                                                                                                                                                                                                                                    |  |  |  |  |
| Security of the shop                              | : | N/A                                                                                                                                                                                                                                                                                                            |  |  |  |  |
| Implementation                                    |   | <ul> <li>The business is planned to be scaled up by investment in existing goods like; Milk product.</li> <li>The business is operating by entrepreneur. Existing no employee.</li> <li>One will be appointed in the future.</li> <li>Collects goods from</li> <li>Agreed grace period is 3 months.</li> </ul> |  |  |  |  |