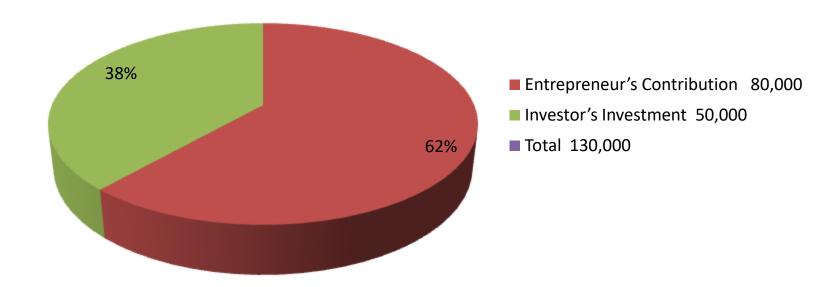

| Investment Breakdown |      |                   |        |          |                   |        |          |
|----------------------|------|-------------------|--------|----------|-------------------|--------|----------|
| Existing             |      |                   |        | Proposed |                   |        |          |
|                      |      |                   | Amount |          |                   | Amount | Proposed |
| Particulars          | Qty. | <b>Unit Price</b> | (BDT)  | Qty      | <b>Unit Price</b> | (BDT)  | Total    |
| Cow                  | 1    | 50,000            | 50,000 | 1        | 50,000            | 50,000 | 100,000  |
| Hifar                | 1    | 30000             | 30,000 | 0        | 0                 | 0      | 30,000   |
| Total                | 0    | 0                 | 80,000 | 0        | 0                 | 50,000 | 130,000  |