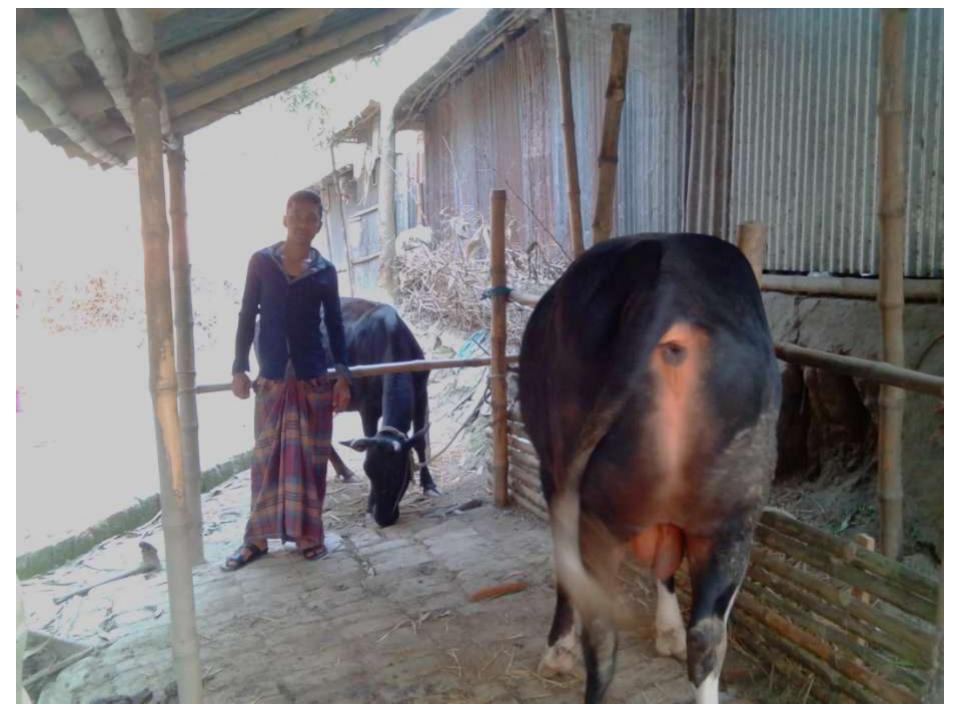

Pictures

| Proposed Nobin Udyokta Business Info                 |   |                                                                                                                                                                                                                                                                                                                                   |  |  |
|------------------------------------------------------|---|-----------------------------------------------------------------------------------------------------------------------------------------------------------------------------------------------------------------------------------------------------------------------------------------------------------------------------------|--|--|
| Business Name                                        | : | SYFUL GOBADI POSHU PALON                                                                                                                                                                                                                                                                                                          |  |  |
| Location                                             | : | Patharpara, Bohail, Shajahanpur, Bogra.                                                                                                                                                                                                                                                                                           |  |  |
| Total Investment in BDT                              | : | BDT 2,20,000/-                                                                                                                                                                                                                                                                                                                    |  |  |
| Financing                                            | : | Self BDT 1,60,000/- (from existing business) 73%<br>Required Investment BDT 60,000/- (as equity) 27%                                                                                                                                                                                                                              |  |  |
| Present salary/drawings<br>from business (estimates) | : | BDT 4,000                                                                                                                                                                                                                                                                                                                         |  |  |
| Proposed Salary                                      | : | BDT 4,000                                                                                                                                                                                                                                                                                                                         |  |  |
| Size of shop                                         | : | 10 ft x 15 ft= 150 square ft                                                                                                                                                                                                                                                                                                      |  |  |
| Security of the shop                                 | : | N/A                                                                                                                                                                                                                                                                                                                               |  |  |
| Implementation                                       | : | <ul> <li>The business is planned to be scaled up by investment in existing goods like; Milk Sales.</li> <li>Average 50% gain on sales.</li> <li>The business is operating by entrepreneur. Existing no labor.</li> <li>After getting equity fund 01 labor will be appointed.</li> <li>Agreed grace period is 3 months.</li> </ul> |  |  |