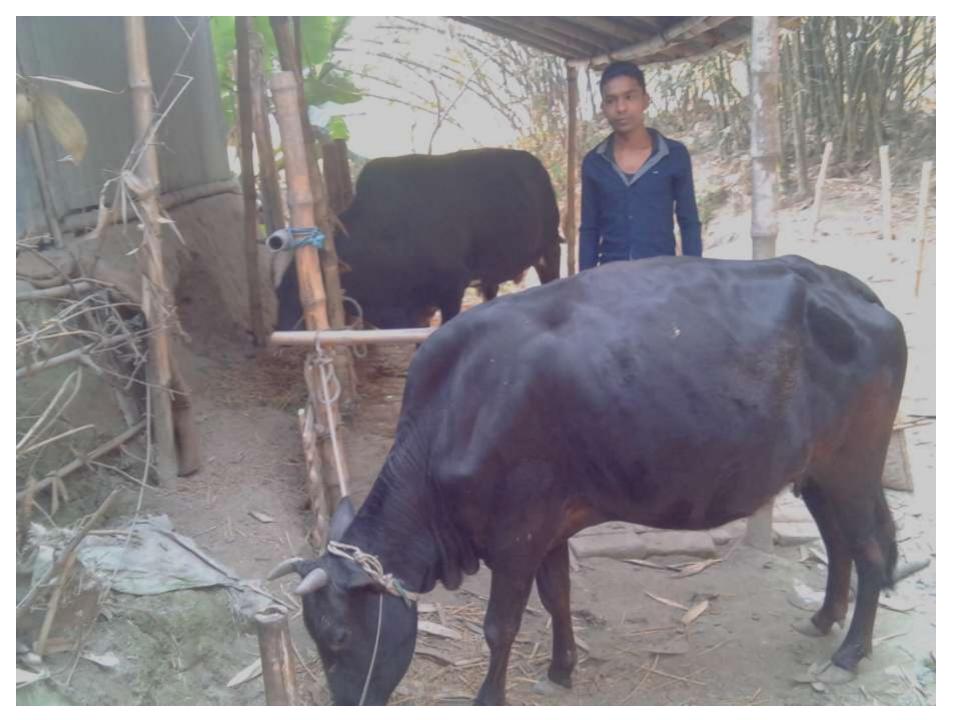

84,000       | 24,000       | 24,000       |  |  |  |
| 3    | Net Cash Surplus                                   | 49,200       | 104,700      | 166,815      |  |  |  |



| <b>S</b> TRENGTH<br>Employment: Self: 01 Family:0 Others:0<br>Experience & Skill : 10 Years<br>Quality goods & services;<br>Skill and experience; | WEAKNESS<br>Lack of Capital/Investment               |
|---------------------------------------------------------------------------------------------------------------------------------------------------|------------------------------------------------------|
| Opportunities<br>Huge demand in the community<br>Location of shop; Patharpara,Shajahanpur,<br>Bogra.<br>Regular customers;                        | <b>T</b> HREATS<br>Theft<br>Fire<br>Political unrest |

Pictures











# **FAMILY PICTURE**