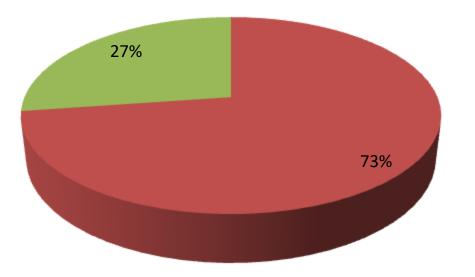

| Proposed Nobin Udyokta Business Info                 |   |                                                                                                                                                                                                                                                                                                                                   |  |  |
|------------------------------------------------------|---|-----------------------------------------------------------------------------------------------------------------------------------------------------------------------------------------------------------------------------------------------------------------------------------------------------------------------------------|--|--|
| Business Name                                        | : | SYFUL GOBADI POSHU PALON                                                                                                                                                                                                                                                                                                          |  |  |
| Location                                             | : | Patharpara, Bohail, Shajahanpur, Bogra.                                                                                                                                                                                                                                                                                           |  |  |
| Total Investment in BDT                              | : | BDT 2,20,000/-                                                                                                                                                                                                                                                                                                                    |  |  |
| Financing                                            | : | Self BDT 1,60,000/- (from existing business) 73%<br>Required Investment BDT 60,000/- (as equity) 27%                                                                                                                                                                                                                              |  |  |
| Present salary/drawings<br>from business (estimates) | : | BDT 4,000                                                                                                                                                                                                                                                                                                                         |  |  |
| Proposed Salary                                      | : | BDT 4,000                                                                                                                                                                                                                                                                                                                         |  |  |
| Size of shop                                         | : | 10 ft x 15 ft= 150 square ft                                                                                                                                                                                                                                                                                                      |  |  |
| Security of the shop                                 | : | N/A                                                                                                                                                                                                                                                                                                                               |  |  |
| Implementation                                       | : | <ul> <li>The business is planned to be scaled up by investment in existing goods like; Milk Sales.</li> <li>Average 50% gain on sales.</li> <li>The business is operating by entrepreneur. Existing no labor.</li> <li>After getting equity fund 01 labor will be appointed.</li> <li>Agreed grace period is 3 months.</li> </ul> |  |  |