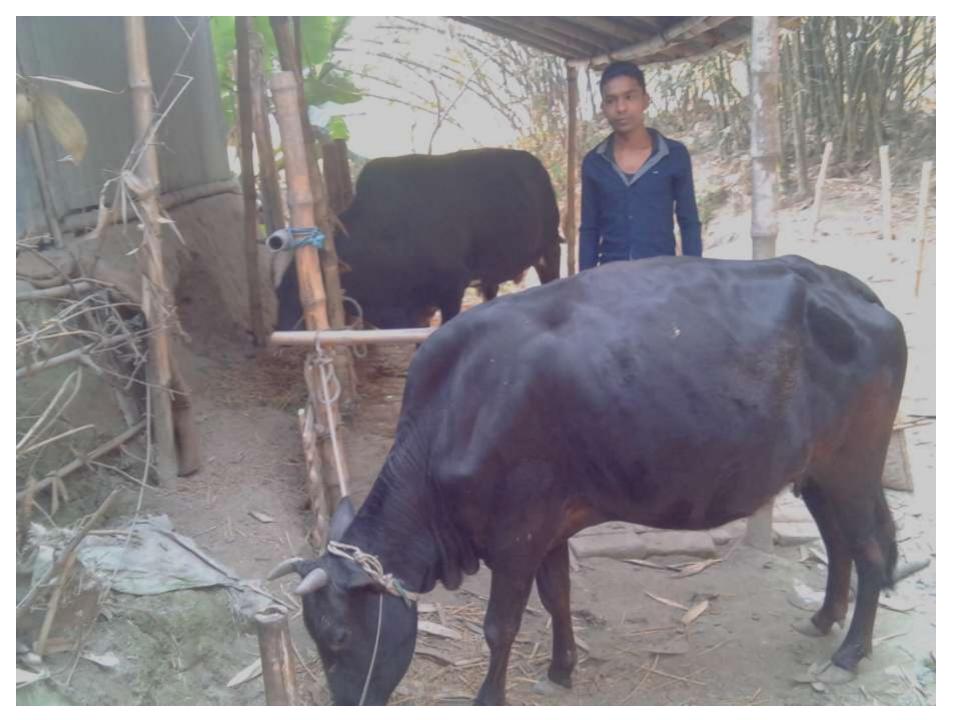

Pictures

| Proposed Nobin Udyokta Business Info                 |   |                                                                                                                                                                                                                                                                                                                                   |  |  |
|------------------------------------------------------|---|-----------------------------------------------------------------------------------------------------------------------------------------------------------------------------------------------------------------------------------------------------------------------------------------------------------------------------------|--|--|
| Business Name                                        | : | SYFUL GOBADI POSHU PALON                                                                                                                                                                                                                                                                                                          |  |  |
| Location                                             | : | Patharpara, Bohail, Shajahanpur, Bogra.                                                                                                                                                                                                                                                                                           |  |  |
| Total Investment in BDT                              | : | BDT 2,20,000/-                                                                                                                                                                                                                                                                                                                    |  |  |
| Financing                                            | : | Self BDT 1,60,000/- (from existing business) 73%<br>Required Investment BDT 60,000/- (as equity) 27%                                                                                                                                                                                                                              |  |  |
| Present salary/drawings<br>from business (estimates) | : | BDT 4,000                                                                                                                                                                                                                                                                                                                         |  |  |
| Proposed Salary                                      | : | BDT 4,000                                                                                                                                                                                                                                                                                                                         |  |  |
| Size of shop                                         | : | 10 ft x 15 ft= 150 square ft                                                                                                                                                                                                                                                                                                      |  |  |
| Security of the shop                                 | : | N/A                                                                                                                                                                                                                                                                                                                               |  |  |
| Implementation                                       | : | <ul> <li>The business is planned to be scaled up by investment in existing goods like; Milk Sales.</li> <li>Average 50% gain on sales.</li> <li>The business is operating by entrepreneur. Existing no labor.</li> <li>After getting equity fund 01 labor will be appointed.</li> <li>Agreed grace period is 3 months.</li> </ul> |  |  |