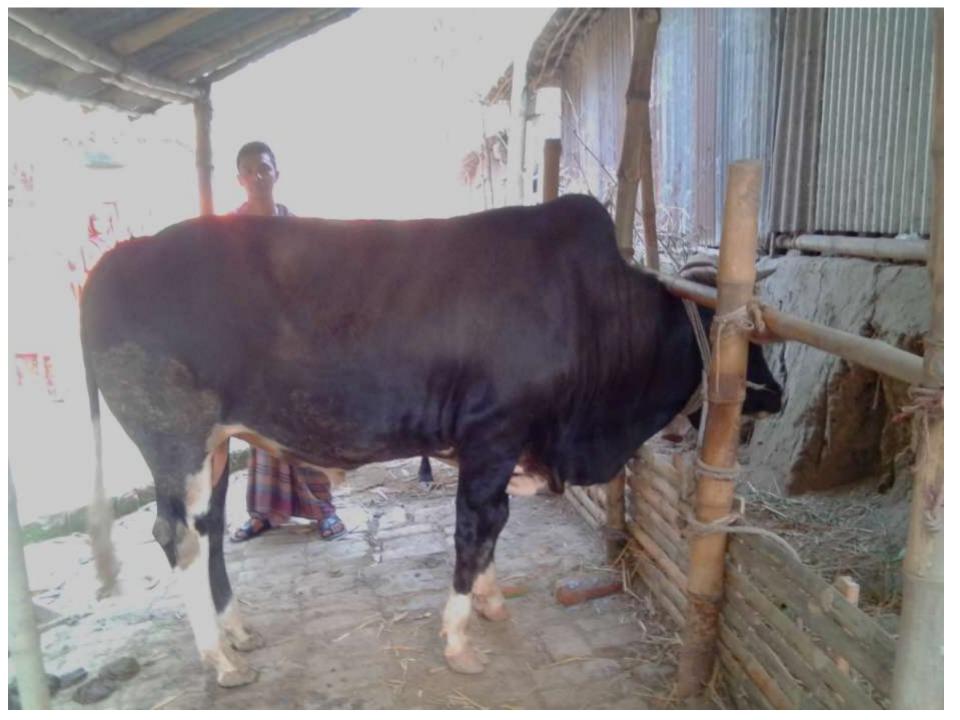

Pictures

| Proposed Nobin Udyokta Business Info                 |   |                                                                                                                                                                                                                                                                                                                                   |  |  |
|------------------------------------------------------|---|-----------------------------------------------------------------------------------------------------------------------------------------------------------------------------------------------------------------------------------------------------------------------------------------------------------------------------------|--|--|
| Business Name                                        | : | SYFUL GOBADI POSHU PALON                                                                                                                                                                                                                                                                                                          |  |  |
| Location                                             | : | Patharpara, Bohail, Shajahanpur, Bogra.                                                                                                                                                                                                                                                                                           |  |  |
| Total Investment in BDT                              | : | BDT 2,20,000/-                                                                                                                                                                                                                                                                                                                    |  |  |
| Financing                                            | : | Self BDT 1,60,000/- (from existing business) 73%<br>Required Investment BDT 60,000/- (as equity) 27%                                                                                                                                                                                                                              |  |  |
| Present salary/drawings<br>from business (estimates) | : | BDT 4,000                                                                                                                                                                                                                                                                                                                         |  |  |
| Proposed Salary                                      | : | BDT 4,000                                                                                                                                                                                                                                                                                                                         |  |  |
| Size of shop                                         | : | 10 ft x 15 ft= 150 square ft                                                                                                                                                                                                                                                                                                      |  |  |
| Security of the shop                                 | : | N/A                                                                                                                                                                                                                                                                                                                               |  |  |
| Implementation                                       | : | <ul> <li>The business is planned to be scaled up by investment in existing goods like; Milk Sales.</li> <li>Average 50% gain on sales.</li> <li>The business is operating by entrepreneur. Existing no labor.</li> <li>After getting equity fund 01 labor will be appointed.</li> <li>Agreed grace period is 3 months.</li> </ul> |  |  |