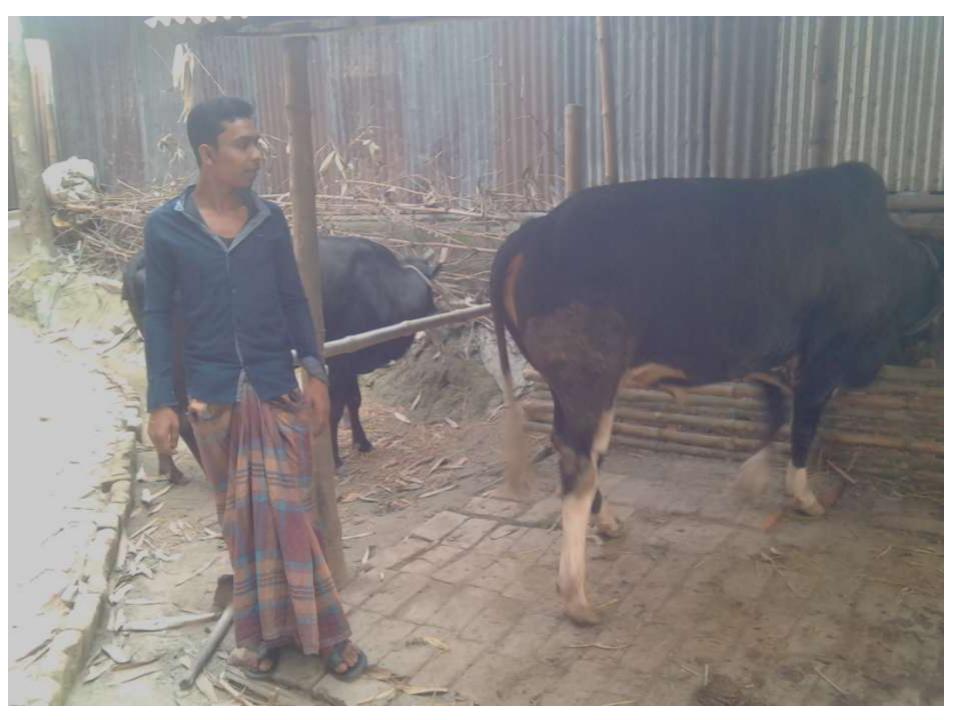

Pictures

| Proposed Nobin Udyokta Business Info                 |   |                                                                                                                                                                                                                                                                                                                                   |  |  |
|------------------------------------------------------|---|-----------------------------------------------------------------------------------------------------------------------------------------------------------------------------------------------------------------------------------------------------------------------------------------------------------------------------------|--|--|
| Business Name                                        | : | SYFUL GOBADI POSHU PALON                                                                                                                                                                                                                                                                                                          |  |  |
| Location                                             | : | Patharpara, Bohail, Shajahanpur, Bogra.                                                                                                                                                                                                                                                                                           |  |  |
| Total Investment in BDT                              | : | BDT 2,20,000/-                                                                                                                                                                                                                                                                                                                    |  |  |
| Financing                                            | : | Self BDT 1,60,000/- (from existing business) 73%<br>Required Investment BDT 60,000/- (as equity) 27%                                                                                                                                                                                                                              |  |  |
| Present salary/drawings<br>from business (estimates) | : | BDT 4,000                                                                                                                                                                                                                                                                                                                         |  |  |
| Proposed Salary                                      | : | BDT 4,000                                                                                                                                                                                                                                                                                                                         |  |  |
| Size of shop                                         | : | 10 ft x 15 ft= 150 square ft                                                                                                                                                                                                                                                                                                      |  |  |
| Security of the shop                                 | : | N/A                                                                                                                                                                                                                                                                                                                               |  |  |
| Implementation                                       | : | <ul> <li>The business is planned to be scaled up by investment in existing goods like; Milk Sales.</li> <li>Average 50% gain on sales.</li> <li>The business is operating by entrepreneur. Existing no labor.</li> <li>After getting equity fund 01 labor will be appointed.</li> <li>Agreed grace period is 3 months.</li> </ul> |  |  |