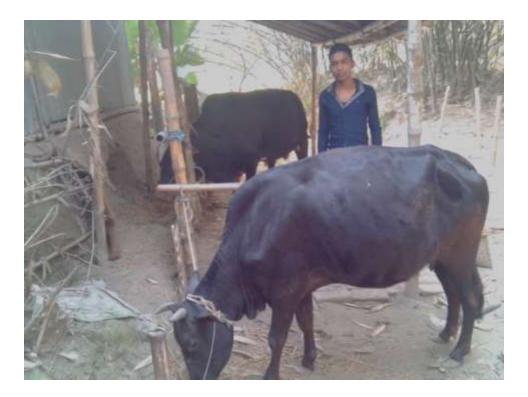

#### Proposed NU Business Name: SYFUL GOBADI POSHU PALON



Project identification and prepared by: Md.Mizanur Rahman Bogra Shadar Unit, Bogra Project verified by: Md. Mozaharul Islam Sarker



Grameen Shakti Samajik Byabosha Ltd.

| Brief Bio of The Proposed Nobin Udyokta                                                                                                                        |       |                                                                                                                                                                                                                                              |  |  |  |
|----------------------------------------------------------------------------------------------------------------------------------------------------------------|-------|-------------------------------------