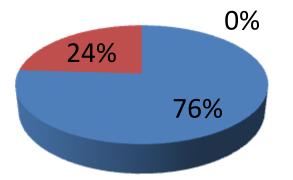

| Proposed Nobin Udyokta Business Info                    |                   |                                                                                                                                                                                                                                                                                                                                                 |  |  |  |  |
|---------------------------------------------------------|-------------------|-------------------------------------------------------------------------------------------------------------------------------------------------------------------------------------------------------------------------------------------------------------------------------------------------------------------------------------------------|--|--|--|--|
| Business Name                                           | : Rifa Dairy Firm |                                                                                                                                                                                                                                                                                                                                                 |  |  |  |  |
| Location                                                | :                 | Bashi, Elenga                                                                                                                                                                                                                                                                                                                                   |  |  |  |  |
| Total Investment in BDT                                 | :                 | BDT 250,000/-                                                                                                                                                                                                                                                                                                                                   |  |  |  |  |
| Financing                                               | :                 | Self BDT 190,000/- (from existing business) 76 %<br>Required Investment BDT 60,000/- (as equity) 24 %                                                                                                                                                                                                                                           |  |  |  |  |
| Present salary/drawings<br>from business<br>(estimates) | :                 | BDT 5,000                                                                                                                                                                                                                                                                                                                                       |  |  |  |  |
| Proposed Salary                                         | :                 | BDT 5,000                                                                                                                                                                                                                                                                                                                                       |  |  |  |  |
| Size of shop                                            | :                 | 20 ft x 25 ft=500 square ft                                                                                                                                                                                                                                                                                                                     |  |  |  |  |
| Security of the shop                                    | :                 |                                                                                                                                                                                                                                                                                                                                                 |  |  |  |  |
| Implementation                                          | :                 | <ul> <li>The business is planned to be scaled up by investment in existing goods like; cow, Calf etc.</li> <li>Average 20 % gain on sales.</li> <li>The business is operating by entrepreneur. Existing no employee.</li> <li>The shop isnot rented .</li> <li>Collects goods from Elenga.</li> <li>Agreed grace period is 3 months.</li> </ul> |  |  |  |  |