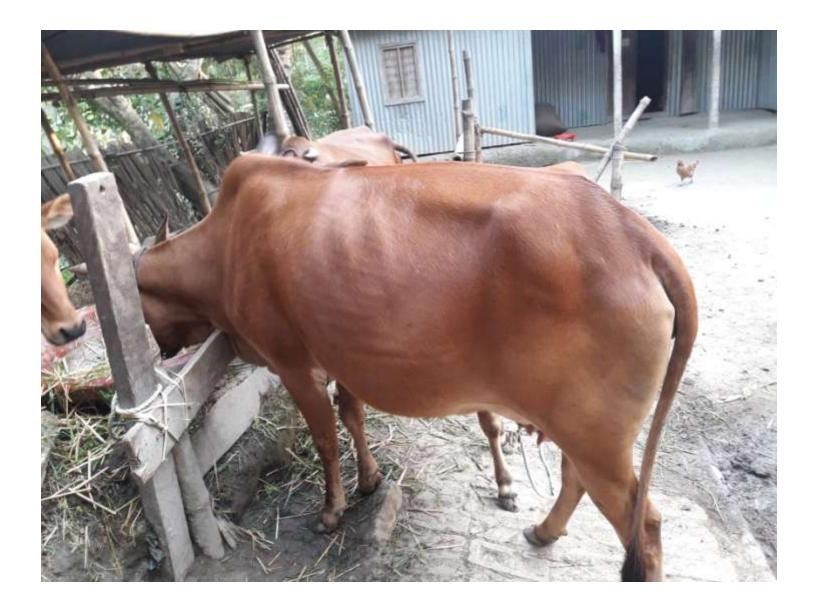

| Proposed Nobin Udyokta Business Info                    |                   |                                                                                                                                                                                                                                                                                                                                                 |  |  |  |  |
|---------------------------------------------------------|-------------------|-------------------------------------------------------------------------------------------------------------------------------------------------------------------------------------------------------------------------------------------------------------------------------------------------------------------------------------------------|--|--|--|--|
| Business Name                                           | : Rifa Dairy Firm |                                                                                                                                                                                                                                                                                                                                                 |  |  |  |  |
| Location                                                | :                 | Bashi, Elenga                                                                                                                                                                                                                                                                                                                                   |  |  |  |  |
| Total Investment in BDT                                 | :                 | BDT 250,000/-                                                                                                                                                                                                                                                                                                                                   |  |  |  |  |
| Financing                                               | :                 | Self BDT 190,000/- (from existing business) 76 %<br>Required Investment BDT 60,000/- (as equity) 24 %                                                                                                                                                                                                                                           |  |  |  |  |
| Present salary/drawings<br>from business<br>(estimates) | :                 | BDT 5,000                                                                                                                                                                                                                                                                                                                                       |  |  |  |  |
| Proposed Salary                                         | :                 | BDT 5,000                                                                                                                                                                                                                                                                                                                                       |  |  |  |  |
| Size of shop                                            | :                 | 20 ft x 25 ft=500 square ft                                                                                                                                                                                                                                                                                                                     |  |  |  |  |
| Security of the shop                                    | :                 |                                                                                                                                                                                                                                                                                                                                                 |  |  |  |  |
| Implementation                                          | :                 | <ul> <li>The business is planned to be scaled up by investment in existing goods like; cow, Calf etc.</li> <li>Average 20 % gain on sales.</li> <li>The business is operating by entrepreneur. Existing no employee.</li> <li>The shop isnot rented .</li> <li>Collects goods from Elenga.</li> <li>Agreed grace period is 3 months.</li> </ul> |  |  |  |  |

| Investment Breakdown |          |         |            |             |          |       |            |          |
|----------------------|----------|---------|------------|-------------|----------|-------|------------|----------|
| Dentiquiene          |          | Existin | g          | Particulars | Proposed |       |            | Proposed |
| Particulars          | Quantity | Price   | Unit Price |             | Quantity | Price | Unit Price | Total    |
| Cow                  | 2        | 60000   | 120000     | Cow         | 1        | 60000 | 60,000     | 180,000  |
| Cattle               | 1        | 30000   | 30000      |             |          |       | 0          | 30,000   |
| Calf                 | 2        | 20000   | 40000      |             |          |       | 0          | 40,000   |
|                      |          |         | 0          |             |          |       | 0          | 0        |
|                      |          |         | 0          |             |          |       | 0          | 0        |
|                      |          |         | 0          |             |          |       | 0          | 0        |
|                      |          |         | 0          |             |          |       | 0          | 0        |
|                      |          |         | 0          |             |          |       | 0          | 0        |
|                      |          |         | 0          |             |          |       | 0          | 0        |
|                      |          |         | 0          | Others      |          |       | 0          | 0        |
|                      |          |         | 0          |             |          |       |            | 0        |
| Others               |          |         | 0          |             |          |       |            | 0        |
| Total                |          |         | 190,000    |             |          |       | 60,000     | 250,000  |