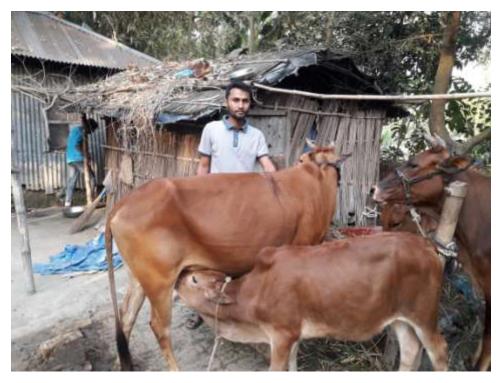

#### **Proposed NU Business Name: RIFA DAIRY FIRM**



Project identification and prepared by: Md Salah Uddin , Elenga Unit, Tangail Project verified by: Modon Kumar Biswas



Grameen Shakti Samajik Byabosha Ltd.

| Brief Bio of The Proposed Nobin Udyokta                                                                                                                                    |       |                                                                                                                                                                                                                        |  |  |
|----------------------------------------------------------------------------------------------------------------------------------------------------------------------------|-------|---------------------------------------------------