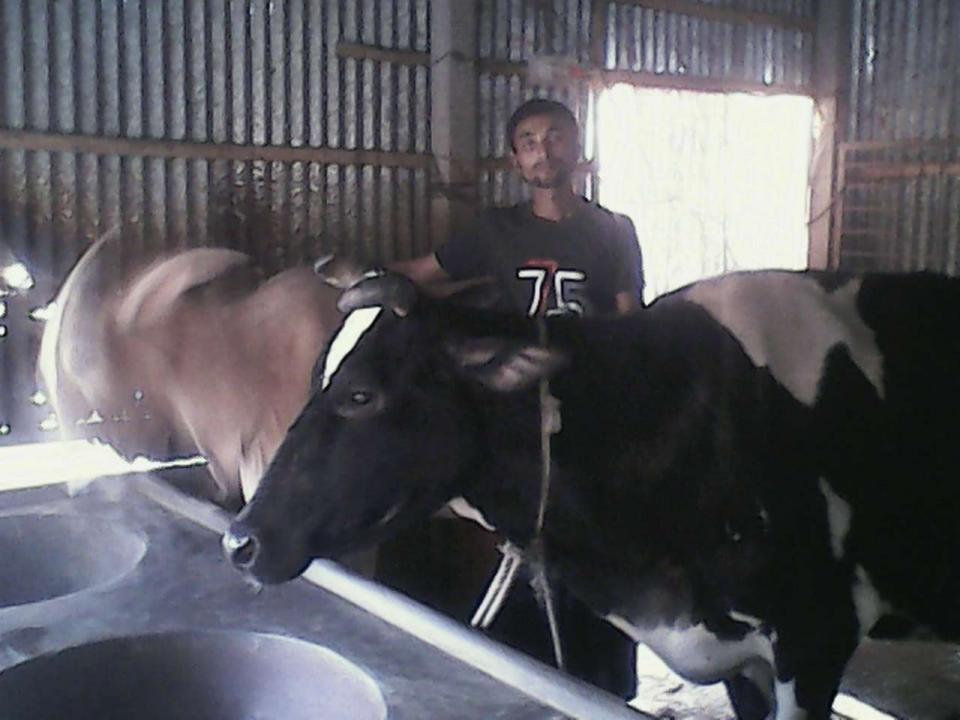

# Pictures

ত শামাজিক ব ক্ষের নাম: ক্রিপ্রিম (৫১৯ - ৫০%)
ভিনিটের নাম: ট্রিপ্রিম প্রিম সিশ্ব (৬১৯ - ৫০%)
ভিনিটের নাম: ট্রিপ্রিম সিশ্ব (৬৯৯ - ৪৯৯)
ভিনিটের সংক্ষিপ ক उपगाङात मर्किछ क्रीवन वृद्याछः रेप्त्र व्याप्तः रिप्तर्थः स्थर्प्य रेप्त्र व्याप्तः रेप्त्र व्याप्तः ক্ষাগত যোগ্যতা: ৫৯ (১৯৯) ক্সাতী