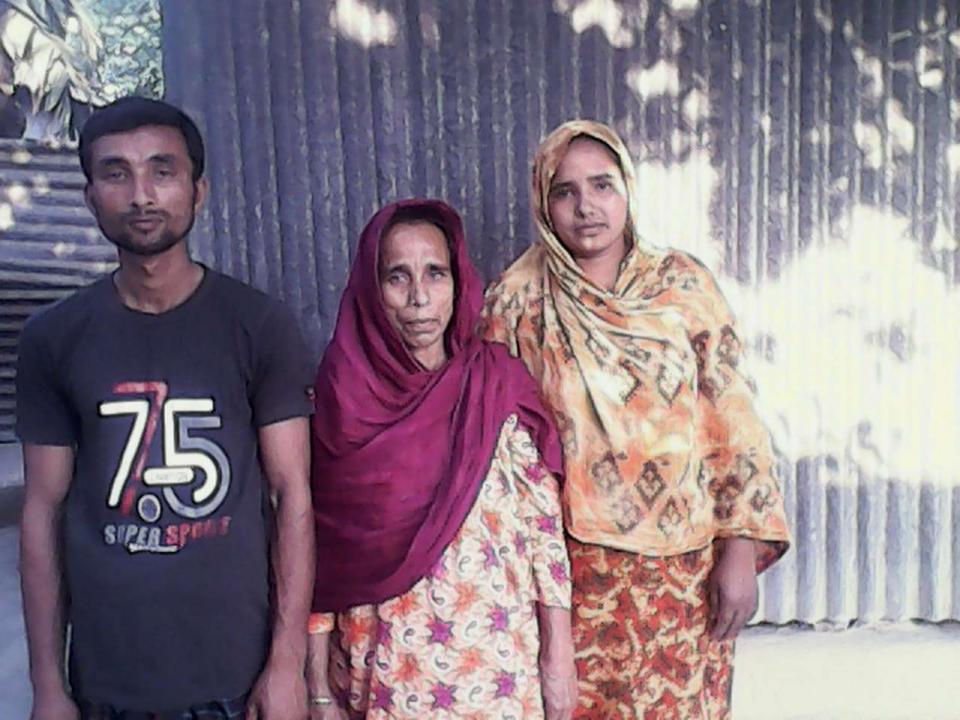

# Pictures

ত শামাজিক ব ক্ষের নাম: ক্রিপ্রিম (৫১৯ - ৫০%)
ভিনিটের নাম: ট্রিপ্রিম প্রিম সিশ্ব (৬১৯ - ৫০%)
ভিনিটের নাম: ট্রিপ্রিম সিশ্ব (৬৯৯ - ৪৯৯)
ভিনিটের সংক্ষিপ ক उपगाङात मर्किछ क्रीवन वृद्याछः रेप्त्र व्याप्तः रिप्तर्थः स्थर्प्य रेप्त्र व्याप्तः रेप्त्र व्याप्तः ক্ষাগত যোগ্যতা: ৫৯ (১৯৯) ক্সাতী