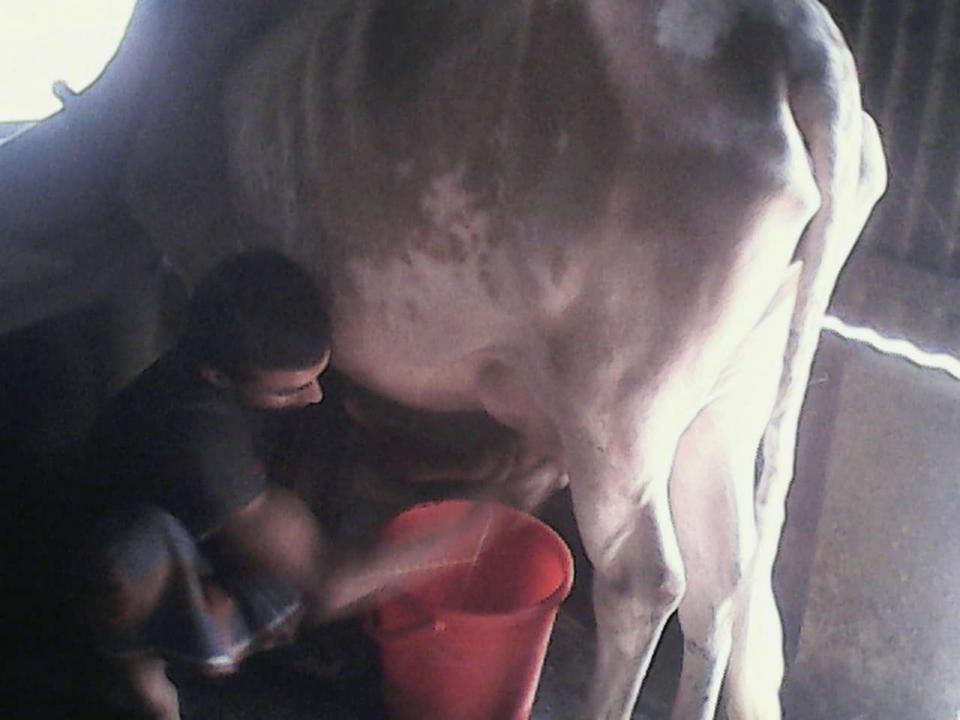

# Pictures

ত শামাজিক ব ক্ষের নাম: ক্রিপ্রিম (৫১৯ - ৫০%)
ভিনিটের নাম: ট্রিপ্রিম প্রিম সিশ্ব (৬১৯ - ৫০%)
ভিনিটের নাম: ট্রিপ্রিম সিশ্ব (৬৯৯ - ৪৯৯)
ভিনিটের সংক্ষিপ ক उपगाङात मर्किछ क्रीवन वृद्याछः रेप्त्र व्याप्तः रिप्तर्थः स्थर्प्य रेप्त्र व्याप्तः रेप्त्र व्याप्तः ক্ষাগত যোগ্যতা: ৫৯ (১৯৯) ক্সাতী