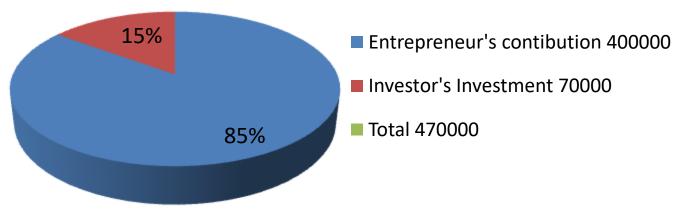

#### **Investment Breakdown**

| Particulars | Existing |        |            | Particulars | Proposed |       |            | Proposed<br>Total |
|-------------|----------|--------|------------|-------------|----------|-------|------------|-------------------|
| Particulars | Quantity | Price  | Unit Price |             | Quantity | Price | Unit Price |                   |
| Cow         | 3        | 100000 | 300000     | Cow         | 1        | 70000 | 70,000     | 370,000           |
| Culf        | 2        | 50000  | 100000     | Culf        | 0        | 0     | 0          | 100,000           |
| Total       |          |        | 400,000    |             |          |       | 70,000     | 470,000           |

Entrepreneur's

contibution 400,0 400000 00

Investor's

Investment 70,00 70000 0

Total 470000