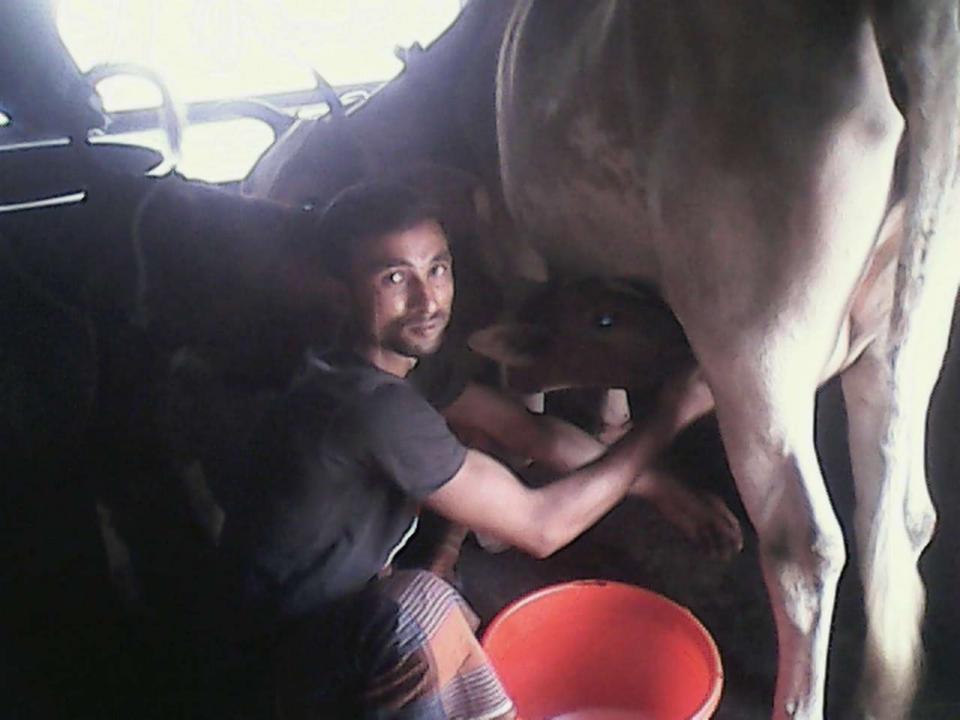

# Pictures

ত শামাজিক ব ক্ষের নাম: ক্রিপ্রিম (৫১৯ - ৫০%)
ভিনিটের নাম: ট্রিপ্রিম প্রিম সিশ্ব (৬১৯ - ৫০%)
ভিনিটের নাম: ট্রিপ্রিম সিশ্ব (৬৯৯ - ৪৯৯)
ভিনিটের সংক্ষিপ ক उपगाङात मर्किछ क्रीवन वृद्याछः रेप्त्र व्याप्तः रिप्तर्थः स्थर्प्य रेप्त्र व्याप्तः रेप्त्र व्याप्तः ক্ষাগত যোগ্যতা: ৫৯ (১৯৯) ক্সাতী