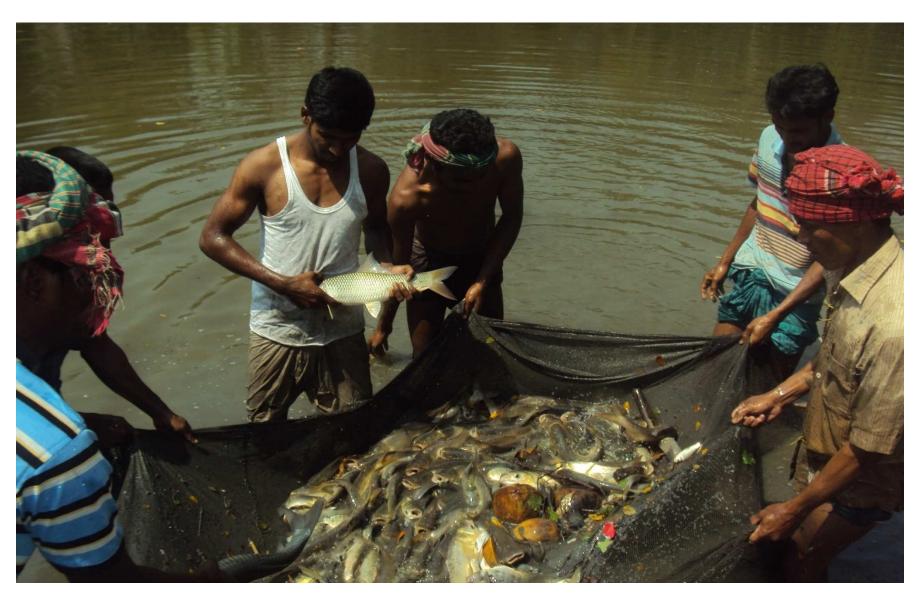

#### PROPOSED BUSINESS Info.

| Business Name                                           |   | Riyaz Motsha Khamar                                                                               |  |
|---------------------------------------------------------|---|---------------------------------------------------------------------------------------------------|--|
| Address/ Location                                       | : | Noyakandi,Baganbari, Matlab Uttar , Chandpur.                                                     |  |
| Total Investment in BDT                                 | : | 400,000                                                                                           |  |
| Financing                                               | : | Self BDT 330,000 (from existing business) -82%<br>Required Investment BDT 70,000 (as equity) -18% |  |
| Present salary/drawings from business (estimates)       |   | 9,000                                                                                             |  |
| Proposed Salary                                         |   | 12,000                                                                                            |  |
| i. Proposed Business 25% of present gross profit margin | : | 25%                                                                                               |  |
| ii. Estimated 25% of proposed gross profit margin       | : | 25%                                                                                               |  |
| iii. Agreed grace period                                | : | 2 Months                                                                                          |  |
| iv. In future risk mgt. plan (from fire, disaster etc.) | : | N/A                                                                                               |  |

#### **EXISTING BUSINESS OPERATIONS Info.**

| Doutioulous                                     | Existing Business (BDT) |             |        |  |  |
|-------------------------------------------------|-------------------------|-------------|--------|--|--|
| Particulars Particulars Particulars Particulars | Daily                   | Half Yearly | Yearly |  |  |
| Sales (A)                                       |                         | 180000      | 360000 |  |  |
| Less: Operating Costs                           |                         |             |        |  |  |
| Electricity Bill                                |                         | 6000        | 12000  |  |  |
| Mobile bill(300*6)                              |                         | 1800        | 3600   |  |  |
| Present Salary (9000*6)                         |                         | 54000       | 108000 |  |  |
| Labour cost (part time)                         |                         | 30000       | 60000  |  |  |
| Others cost                                     |                         | 3000        | 6000   |  |  |
| Fish feed                                       |                         | 14000       | 28000  |  |  |
| Net and other security items for fish           |                         | 12,000      | 24000  |  |  |
| Medicine                                        |                         | 5,000       | 10000  |  |  |
| Non Cash Item:                                  |                         | 0           | 0      |  |  |
| Total Operating Cost (D)                        |                         | 125800      | 251600 |  |  |
| Net Profit (C-D):                               |                         | 54200       | 108400 |  |  |