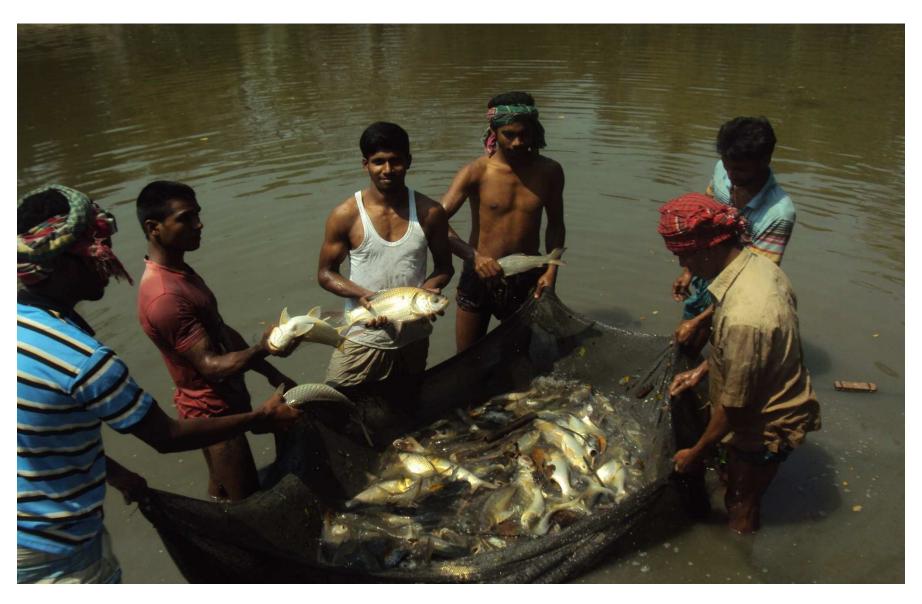

#### PROPOSED BUSINESS Info.

| Business Name                                           |   | Riyaz Motsha Khamar                                                                               |  |
|---------------------------------------------------------|---|---------------------------------------------------------------------------------------------------|--|
| Address/ Location                                       | : | Noyakandi,Baganbari, Matlab Uttar , Chandpur.                                                     |  |
| Total Investment in BDT                                 | : | 400,000                                                                                           |  |
| Financing                                               | : | Self BDT 330,000 (from existing business) -82%<br>Required Investment BDT 70,000 (as equity) -18% |  |
| Present salary/drawings from business (estimates)       |   | 9,000                                                                                             |  |
| Proposed Salary                                         |   | 12,000                                                                                            |  |
| i. Proposed Business 25% of present gross profit margin | : | 25%                                                                                               |  |
| ii. Estimated 25% of proposed gross profit margin       | : | 25%                                                                                               |  |
| iii. Agreed grace period                                | : | 2 Months                                                                                          |  |
| iv. In future risk mgt. plan (from fire, disaster etc.) | : | N/A                                                                                               |  |

#### PRESENT & PROPOSED INVESTMENT Breakdown

(Continued)

| Present Stock items               |         |  |
|-----------------------------------|---------|--|
| Product name with quantity Amount |         |  |
| Roui Fish                         | 50000   |  |
| Katol Fish                        | 20000   |  |
| Silverkap                         | 50000   |  |
| Others                            | 50000   |  |
| Total Present Stock               | 270,000 |  |