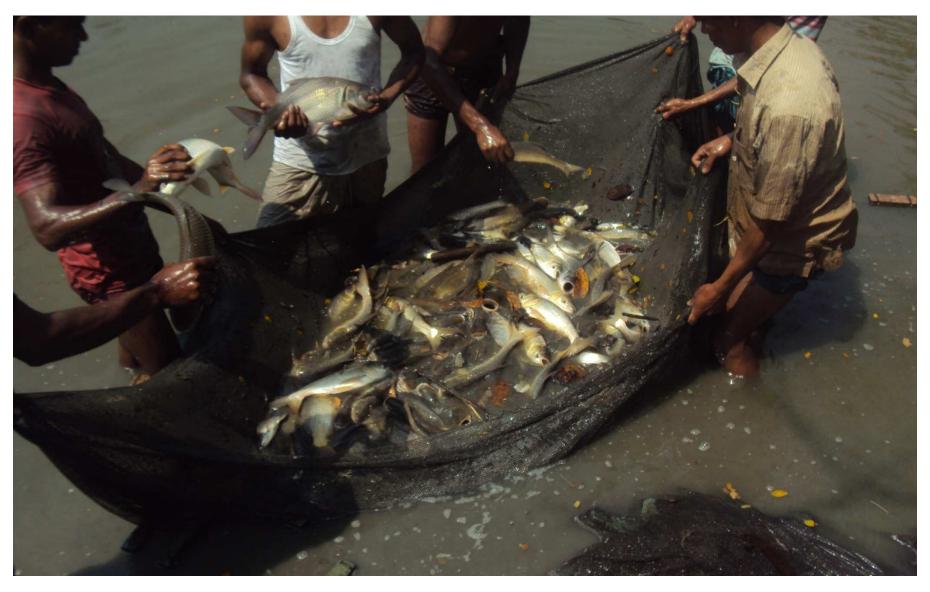

#### PROPOSED BUSINESS Info.

| Business Name                                           |   | Riyaz Motsha Khamar                                                                               |  |
|---------------------------------------------------------|---|---------------------------------------------------------------------------------------------------|--|
| Address/ Location                                       | : | Noyakandi,Baganbari, Matlab Uttar , Chandpur.                                                     |  |
| Total Investment in BDT                                 | : | 400,000                                                                                           |  |
| Financing                                               | : | Self BDT 330,000 (from existing business) -82%<br>Required Investment BDT 70,000 (as equity) -18% |  |
| Present salary/drawings from business (estimates)       |   | 9,000                                                                                             |  |
| Proposed Salary                                         |   | 12,000                                                                                            |  |
| i. Proposed Business 25% of present gross profit margin | : | 25%                                                                                               |  |
| ii. Estimated 25% of proposed gross profit margin       | : | 25%                                                                                               |  |
| iii. Agreed grace period                                | : | 2 Months                                                                                          |  |
| iv. In future risk mgt. plan (from fire, disaster etc.) | : | N/A                                                                                               |  |

#### **EXISTING BUSINESS OPERATIONS Info.**

| Doutioulous                                     | Existing Business (BDT) |             |        |  |  |
|-------------------------------------------------|-------------------------|-------------|--------|--|--|
| Particulars Particulars Particulars Particulars | Daily                   | Half Yearly | Yearly |  |  |
| Sales (A)                                       |                         | 180000      | 360000 |  |  |
| Less: Operating Costs                           |                         |             |        |  |  |
| Electricity Bill                                |                         | 6000        | 12000  |  |  |
| Mobile bill(300*6)                              |                         | 1800        | 3600   |  |  |
| Present Salary (9000*6)                         |                         | 54000       | 108000 |  |  |
| Labour cost (part time)                         |                         | 30000       | 60000  |  |  |
| Others cost                                     |                         | 3000        | 6000   |  |  |
| Fish feed                                       |                         | 14000       | 28000  |  |  |
| Net and other security items for fish           |                         | 12,000      | 24000  |  |  |
| Medicine                                        |                         | 5,000       | 10000  |  |  |
| Non Cash Item:                                  |                         | 0           | 0      |  |  |
| Total Operating Cost (D)                        |                         | 125800      | 251600 |  |  |
| Net Profit (C-D):                               |                         | 54200       | 108400 |  |  |