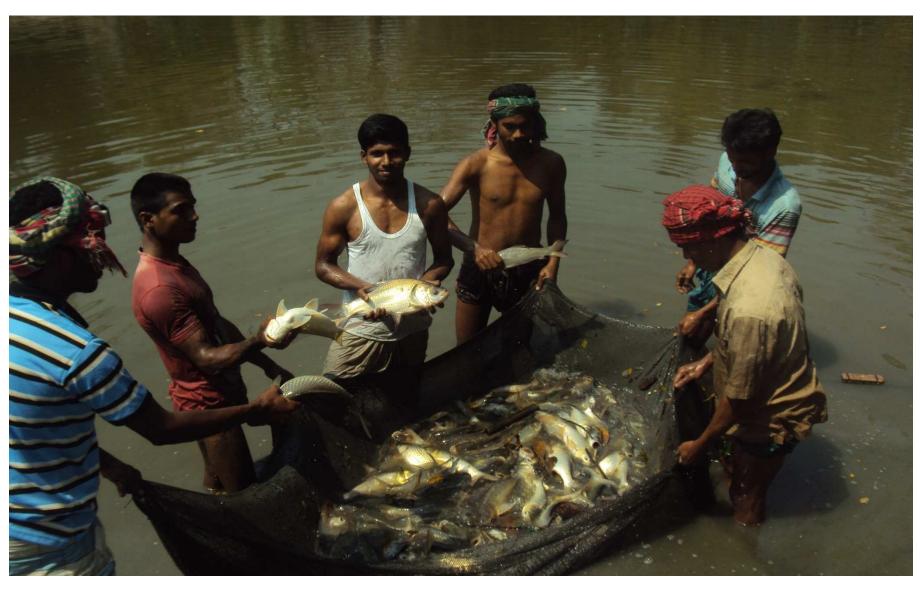

#### PROPOSED BUSINESS Info.

| Business Name                                           |   | Riyaz Motsha Khamar                                                                               |  |
|---------------------------------------------------------|---|---------------------------------------------------------------------------------------------------|--|
| Address/ Location                                       | : | Noyakandi,Baganbari, Matlab Uttar , Chandpur.                                                     |  |
| Total Investment in BDT                                 | : | 400,000                                                                                           |  |
| Financing                                               | : | Self BDT 330,000 (from existing business) -82%<br>Required Investment BDT 70,000 (as equity) -18% |  |
| Present salary/drawings from business (estimates)       |   | 9,000                                                                                             |  |
| Proposed Salary                                         |   | 12,000                                                                                            |  |
| i. Proposed Business 25% of present gross profit margin | : | 25%                                                                                               |  |
| ii. Estimated 25% of proposed gross profit margin       | : | 25%                                                                                               |  |
| iii. Agreed grace period                                | : | 2 Months                                                                                          |  |
| iv. In future risk mgt. plan (from fire, disaster etc.) | : | N/A                                                                                               |  |

#### **EXISTING BUSINESS OPERATIONS Info.**

| Doutioulous                                     | Existing Business (BDT) |             |        |  |  |
|-------------------------------------------------|-------------------------|-------------|--------|--|--|
| Particulars Particulars Particulars Particulars | Daily                   | Half Yearly | Yearly |  |  |
| Sales (A)                                       |                         | 180000      | 360000 |  |  |
| Less: Operating Costs                           |                         |             |        |  |  |
| Electricity Bill                                |                         | 6000        | 12000  |  |  |
| Mobile bill(300*6)                              |                         | 1800        | 3600   |  |  |
| Present Salary (9000*6)                         |                         | 54000       | 108000 |  |  |
| Labour cost (part time)                         |                         | 30000       | 60000  |  |  |
| Others cost                                     |                         | 3000        | 6000   |  |  |
| Fish feed                                       |                         | 14000       | 28000  |  |  |
| Net and other security items for fish           |                         | 12,000      | 24000  |  |  |
| Medicine                                        |                         | 5,000       | 10000  |  |  |
| Non Cash Item:                                  |                         | 0           | 0      |  |  |
| Total Operating Cost (D)                        |                         | 125800      | 251600 |  |  |
| Net Profit (C-D):                               |                         | 54200       | 108400 |  |  |