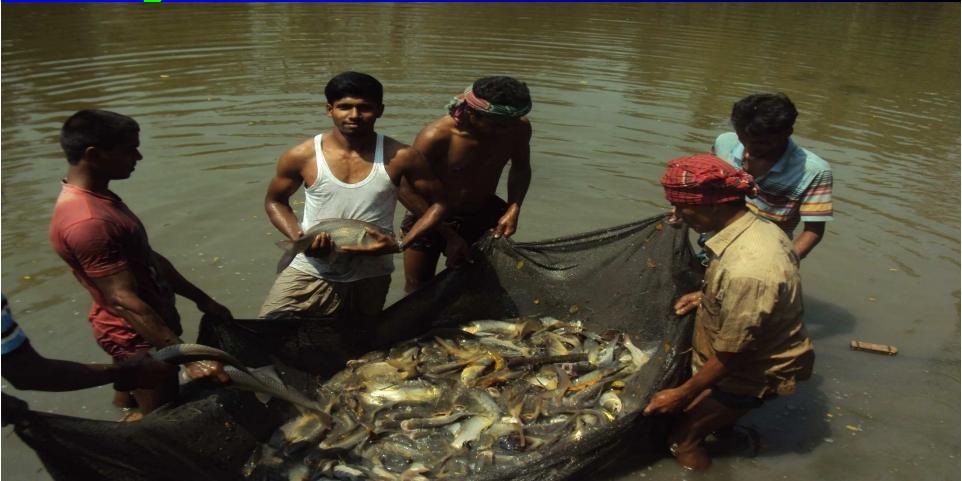

#### PROPOSED BUSINESS Info.

| Business Name                                           |   | Riyaz Motsha Khamar                                                                               |  |
|---------------------------------------------------------|---|---------------------------------------------------------------------------------------------------|--|
| Address/ Location                                       | : | Noyakandi,Baganbari, Matlab Uttar , Chandpur.                                                     |  |
| Total Investment in BDT                                 | : | 400,000                                                                                           |  |
| Financing                                               | : | Self BDT 330,000 (from existing business) -82%<br>Required Investment BDT 70,000 (as equity) -18% |  |
| Present salary/drawings from business (estimates)       |   | 9,000                                                                                             |  |
| Proposed Salary                                         |   | 12,000                                                                                            |  |
| i. Proposed Business 25% of present gross profit margin | : | 25%                                                                                               |  |
| ii. Estimated 25% of proposed gross profit margin       | : | 25%                                                                                               |  |
| iii. Agreed grace period                                | : | 2 Months                                                                                          |  |
| iv. In future risk mgt. plan (from fire, disaster etc.) | : | N/A                                                                                               |  |

#### **EXISTING BUSINESS OPERATIONS Info.**

| Doutioulous                                     | Existing Business (BDT) |             |        |  |  |
|-------------------------------------------------|-------------------------|-------------|--------|--|--|
| Particulars Particulars Particulars Particulars | Daily                   | Half Yearly | Yearly |  |  |
| Sales (A)                                       |                         | 180000      | 360000 |  |  |
| Less: Operating Costs                           |                         |             |        |  |  |
| Electricity Bill                                |                         | 6000        | 12000  |  |  |
| Mobile bill(300*6)                              |                         | 1800        | 3600   |  |  |
| Present Salary (9000*6)                         |                         | 54000       | 108000 |  |  |
| Labour cost (part time)                         |                         | 30000       | 60000  |  |  |
| Others cost                                     |                         | 3000        | 6000   |  |  |
| Fish feed                                       |                         | 14000       | 28000  |  |  |
| Net and other security items for fish           |                         | 12,000      | 24000  |  |  |
| Medicine                                        |                         | 5,000       | 10000  |  |  |
| Non Cash Item:                                  |                         | 0           | 0      |  |  |
| Total Operating Cost (D)                        |                         | 125800      | 251600 |  |  |
| Net Profit (C-D):                               |                         | 54200       | 108400 |  |  |