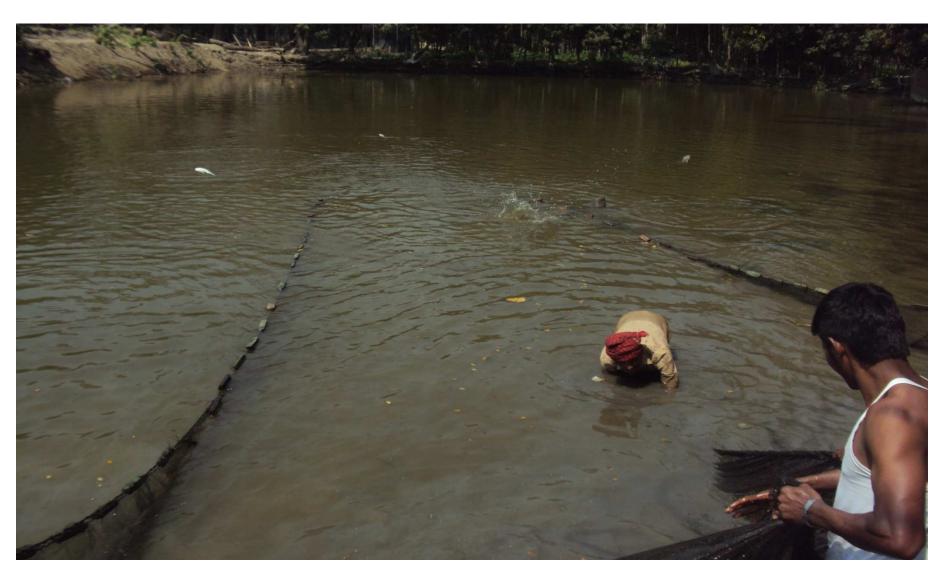

#### PROPOSED BUSINESS Info.

| Business Name                                           |   | Riyaz Motsha Khamar                                                                               |  |
|---------------------------------------------------------|---|---------------------------------------------------------------------------------------------------|--|
| Address/ Location                                       | : | Noyakandi,Baganbari, Matlab Uttar , Chandpur.                                                     |  |
| Total Investment in BDT                                 | : | 400,000                                                                                           |  |
| Financing                                               | : | Self BDT 330,000 (from existing business) -82%<br>Required Investment BDT 70,000 (as equity) -18% |  |
| Present salary/drawings from business (estimates)       |   | 9,000                                                                                             |  |
| Proposed Salary                                         |   | 12,000                                                                                            |  |
| i. Proposed Business 25% of present gross profit margin | : | 25%                                                                                               |  |
| ii. Estimated 25% of proposed gross profit margin       | : | 25%                                                                                               |  |
| iii. Agreed grace period                                | : | 2 Months                                                                                          |  |
| iv. In future risk mgt. plan (from fire, disaster etc.) | : | N/A                                                                                               |  |