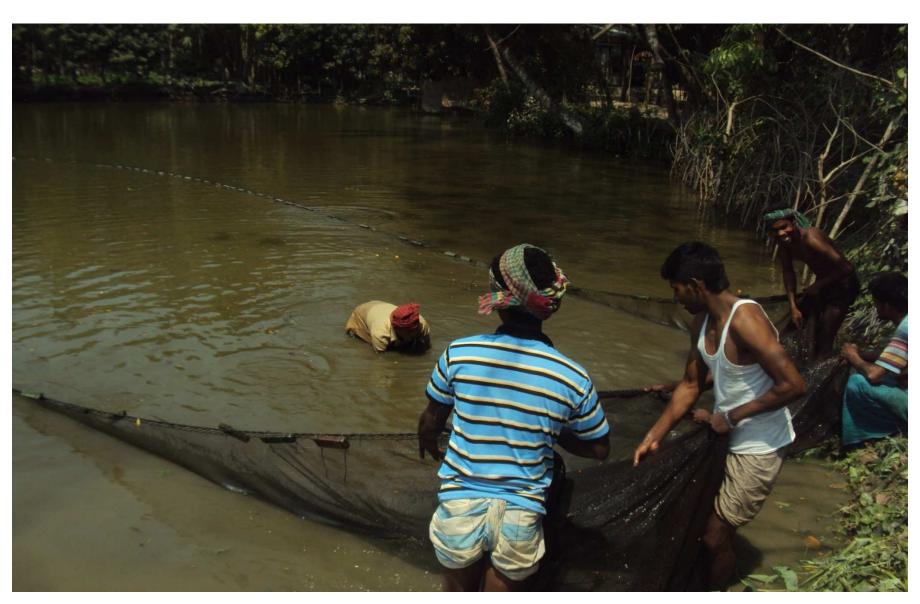

#### PROPOSED BUSINESS Info.

| Business Name                                           |   | Riyaz Motsha Khamar                                                                               |  |
|---------------------------------------------------------|---|---------------------------------------------------------------------------------------------------|--|
| Address/ Location                                       | : | Noyakandi,Baganbari, Matlab Uttar , Chandpur.                                                     |  |
| Total Investment in BDT                                 | : | 400,000                                                                                           |  |
| Financing                                               | : | Self BDT 330,000 (from existing business) -82%<br>Required Investment BDT 70,000 (as equity) -18% |  |
| Present salary/drawings from business (estimates)       |   | 9,000                                                                                             |  |
| Proposed Salary                                         |   | 12,000                                                                                            |  |
| i. Proposed Business 25% of present gross profit margin | : | 25%                                                                                               |  |
| ii. Estimated 25% of proposed gross profit margin       | : | 25%                                                                                               |  |
| iii. Agreed grace period                                | : | 2 Months                                                                                          |  |
| iv. In future risk mgt. plan (from fire, disaster etc.) | : | N/A                                                                                               |  |