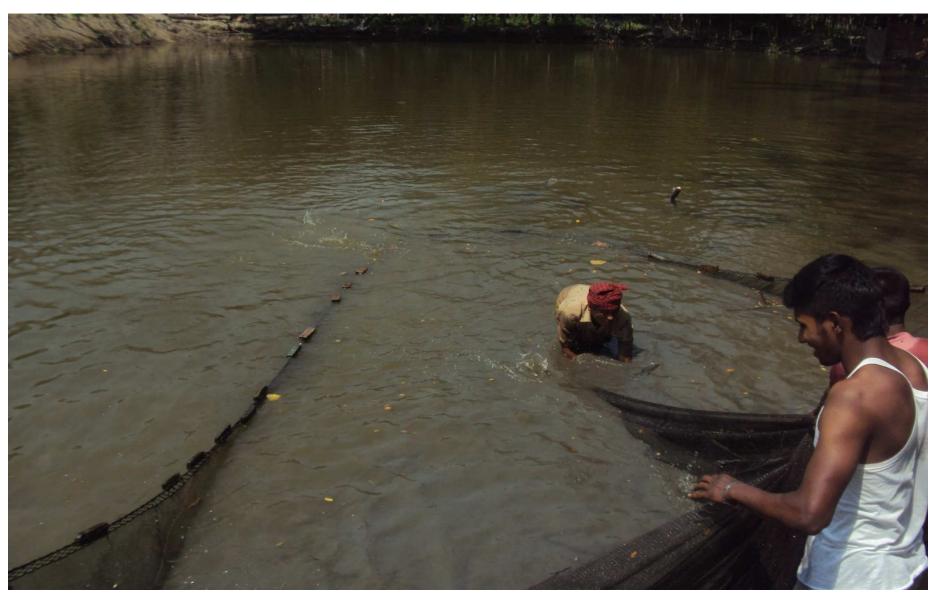

#### PROPOSED BUSINESS Info.

| Business Name                                           |   | Riyaz Motsha Khamar                                                                               |  |
|---------------------------------------------------------|---|---------------------------------------------------------------------------------------------------|--|
| Address/ Location                                       | : | Noyakandi,Baganbari, Matlab Uttar , Chandpur.                                                     |  |
| Total Investment in BDT                                 | : | 400,000                                                                                           |  |
| Financing                                               | : | Self BDT 330,000 (from existing business) -82%<br>Required Investment BDT 70,000 (as equity) -18% |  |
| Present salary/drawings from business (estimates)       |   | 9,000                                                                                             |  |
| Proposed Salary                                         |   | 12,000                                                                                            |  |
| i. Proposed Business 25% of present gross profit margin | : | 25%                                                                                               |  |
| ii. Estimated 25% of proposed gross profit margin       | : | 25%                                                                                               |  |
| iii. Agreed grace period                                | : | 2 Months                                                                                          |  |
| iv. In future risk mgt. plan (from fire, disaster etc.) | : | N/A                                                                                               |  |