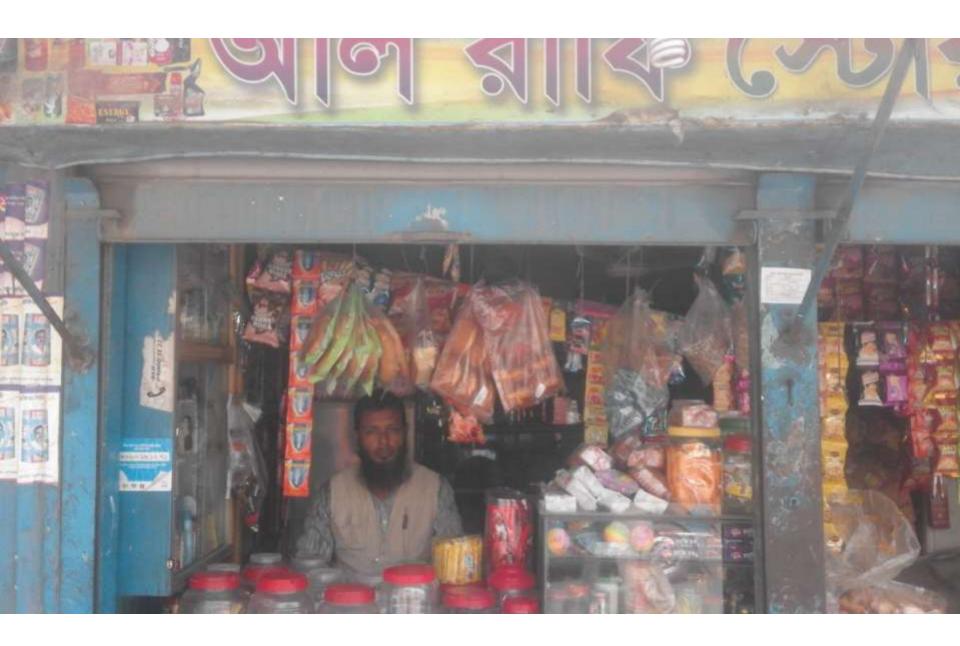

| Proposed Nobin Udyokta Business Info              |   |                                                                                                                                                                                                                                                                                                                                                                                                             |  |  |  |
|---------------------------------------------------|---|-------------------------------------------------------------------------------------------------------------------------------------------------------------------------------------------------------------------------------------------------------------------------------------------------------------------------------------------------------------------------------------------------------------|--|--|--|
| Business Name                                     | : | AL RAFIE STORE                                                                                                                                                                                                                                                                                                                                                                                              |  |  |  |
| Location                                          | : | NAGARPAR MAIN ROARD , NAGARPAR TANGAIL .                                                                                                                                                                                                                                                                                                                                                                    |  |  |  |
| Total Investment in BDT                           | : | BDT 2,79,000/-                                                                                                                                                                                                                                                                                                                                                                                              |  |  |  |
| Financing                                         | : | Self BDT 219,000/- (from existing business) 78% Required Investment BDT 60,000/- (as equity) 22 %                                                                                                                                                                                                                                                                                                           |  |  |  |
| Present salary/drawings from business (estimates) | : | BDT 5,000                                                                                                                                                                                                                                                                                                                                                                                                   |  |  |  |
| Proposed Salary                                   | : | BDT 5,000                                                                                                                                                                                                                                                                                                                                                                                                   |  |  |  |
| Size of shop                                      | : | 10 ft x 10ft= 100square ft                                                                                                                                                                                                                                                                                                                                                                                  |  |  |  |
| Security of the shop                              | : | BDT 1,20,000                                                                                                                                                                                                                                                                                                                                                                                                |  |  |  |
| Implementation                                    |   | <ul> <li>The business is planned to be scaled up by investment in existing goods like; minarul water, biskite, ice crem babay food sold past khta fair and lovely, etc.</li> <li>Average 20% gain on sales.</li> <li>The business is operating by entrepreneur. Existing no employee.</li> <li>The shop is RENT.</li> <li>Collects goods from .tangail</li> <li>Agreed grace period is 3 months.</li> </ul> |  |  |  |

# Pictures