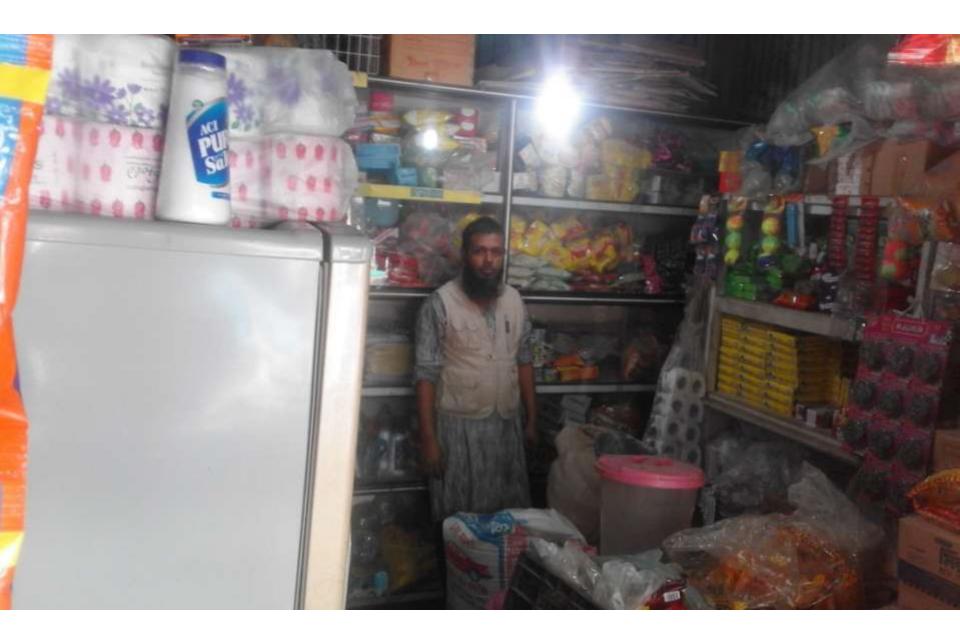

| Proposed Nobin Udyokta Business Info              |   |                                                                                                                                                                                                                                                                                                                                                                                                             |  |  |  |
|---------------------------------------------------|---|-------------------------------------------------------------------------------------------------------------------------------------------------------------------------------------------------------------------------------------------------------------------------------------------------------------------------------------------------------------------------------------------------------------|--|--|--|
| Business Name                                     | : | AL RAFIE STORE                                                                                                                                                                                                                                                                                                                                                                                              |  |  |  |
| Location                                          | : | NAGARPAR MAIN ROARD , NAGARPAR TANGAIL .                                                                                                                                                                                                                                                                                                                                                                    |  |  |  |
| Total Investment in BDT                           | : | BDT 2,79,000/-                                                                                                                                                                                                                                                                                                                                                                                              |  |  |  |
| Financing                                         | : | Self BDT 219,000/- (from existing business) 78% Required Investment BDT 60,000/- (as equity) 22 %                                                                                                                                                                                                                                                                                                           |  |  |  |
| Present salary/drawings from business (estimates) | : | BDT 5,000                                                                                                                                                                                                                                                                                                                                                                                                   |  |  |  |
| Proposed Salary                                   | : | BDT 5,000                                                                                                                                                                                                                                                                                                                                                                                                   |  |  |  |
| Size of shop                                      | : | 10 ft x 10ft= 100square ft                                                                                                                                                                                                                                                                                                                                                                                  |  |  |  |
| Security of the shop                              | : | BDT 1,20,000                                                                                                                                                                                                                                                                                                                                                                                                |  |  |  |
| Implementation                                    |   | <ul> <li>The business is planned to be scaled up by investment in existing goods like; minarul water, biskite, ice crem babay food sold past khta fair and lovely, etc.</li> <li>Average 20% gain on sales.</li> <li>The business is operating by entrepreneur. Existing no employee.</li> <li>The shop is RENT.</li> <li>Collects goods from .tangail</li> <li>Agreed grace period is 3 months.</li> </ul> |  |  |  |

# Pictures