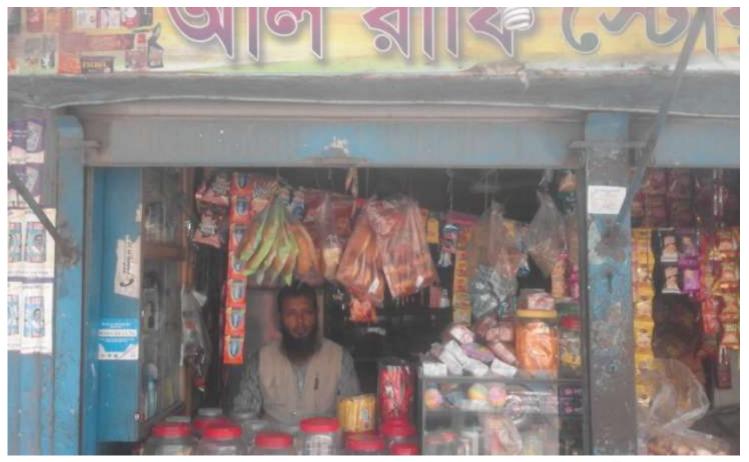

| Proposed Nobin Udyokta Business Info              |   |                                                                                                                                                                                                                                                                                                                                                                                                             |  |  |  |
|---------------------------------------------------|---|-------------------------------------------------------------------------------------------------------------------------------------------------------------------------------------------------------------------------------------------------------------------------------------------------------------------------------------------------------------------------------------------------------------|--|--|--|
| Business Name                                     | : | AL RAFIE STORE                                                                                                                                                                                                                                                                                                                                                                                              |  |  |  |
| Location                                          | : | NAGARPAR MAIN ROARD , NAGARPAR TANGAIL .                                                                                                                                                                                                                                                                                                                                                                    |  |  |  |
| Total Investment in BDT                           | : | BDT 2,79,000/-                                                                                                                                                                                                                                                                                                                                                                                              |  |  |  |
| Financing                                         | : | Self BDT 219,000/- (from existing business) 78% Required Investment BDT 60,000/- (as equity) 22 %                                                                                                                                                                                                                                                                                                           |  |  |  |
| Present salary/drawings from business (estimates) | : | BDT 5,000                                                                                                                                                                                                                                                                                                                                                                                                   |  |  |  |
| Proposed Salary                                   | : | BDT 5,000                                                                                                                                                                                                                                                                                                                                                                                                   |  |  |  |
| Size of shop                                      | : | 10 ft x 10ft= 100square ft                                                                                                                                                                                                                                                                                                                                                                                  |  |  |  |
| Security of the shop                              | : | BDT 1,20,000                                                                                                                                                                                                                                                                                                                                                                                                |  |  |  |
| Implementation                                    |   | <ul> <li>The business is planned to be scaled up by investment in existing goods like; minarul water, biskite, ice crem babay food sold past khta fair and lovely, etc.</li> <li>Average 20% gain on sales.</li> <li>The business is operating by entrepreneur. Existing no employee.</li> <li>The shop is RENT.</li> <li>Collects goods from .tangail</li> <li>Agreed grace period is 3 months.</li> </ul> |  |  |  |

# Pictures