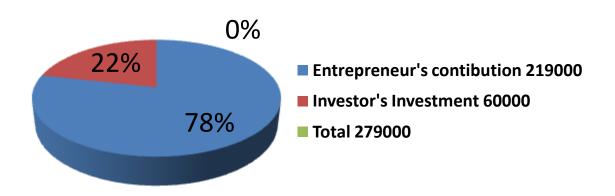

| Proposed Nobin Udyokta Business Info              |   |                                                                                                                                                                                                                                                                                                                                                                                                             |  |  |  |
|---------------------------------------------------|---|-------------------------------------------------------------------------------------------------------------------------------------------------------------------------------------------------------------------------------------------------------------------------------------------------------------------------------------------------------------------------------------------------------------|--|--|--|
| Business Name                                     | : | AL RAFIE STORE                                                                                                                                                                                                                                                                                                                                                                                              |  |  |  |
| Location                                          | : | NAGARPAR MAIN ROARD , NAGARPAR TANGAIL .                                                                                                                                                                                                                                                                                                                                                                    |  |  |  |
| Total Investment in BDT                           | : | BDT 2,79,000/-                                                                                                                                                                                                                                                                                                                                                                                              |  |  |  |
| Financing                                         | : | Self BDT 219,000/- (from existing business) 78% Required Investment BDT 60,000/- (as equity) 22 %                                                                                                                                                                                                                                                                                                           |  |  |  |
| Present salary/drawings from business (estimates) | : | BDT 5,000                                                                                                                                                                                                                                                                                                                                                                                                   |  |  |  |
| Proposed Salary                                   | : | BDT 5,000                                                                                                                                                                                                                                                                                                                                                                                                   |  |  |  |
| Size of shop                                      | : | 10 ft x 10ft= 100square ft                                                                                                                                                                                                                                                                                                                                                                                  |  |  |  |
| Security of the shop                              | : | BDT 1,20,000                                                                                                                                                                                                                                                                                                                                                                                                |  |  |  |
| Implementation                                    |   | <ul> <li>The business is planned to be scaled up by investment in existing goods like; minarul water, biskite, ice crem babay food sold past khta fair and lovely, etc.</li> <li>Average 20% gain on sales.</li> <li>The business is operating by entrepreneur. Existing no employee.</li> <li>The shop is RENT.</li> <li>Collects goods from .tangail</li> <li>Agreed grace period is 3 months.</li> </ul> |  |  |  |

| Investment Breakdown |          |          |            |               |          |       |            |          |
|----------------------|----------|----------|------------|---------------|----------|-------|------------|----------|
| Particulars          |          | Existing | 3          | Particulars   | Proposed |       |            | Proposed |
| Particulars          | Quantity | Price    | Unit Price |               | Quantity | Price | Unit Price | Total    |
| minarul water        | 40       | 500      | 20000      | minarul water | 40       | 500   | 20,000     | 40,000   |
| biskite              | 60       | 20       | 12000      | biskite       | 100      | 200   | 20,000     | 32,000   |
| khata                | 50       | 300      | 15000      |               | 0        | 0     | 0          | 15,000   |
| ice crem             | 34       | 500      | 17000      | ice crem      | 20       | 500   | 10,000     | 27,000   |
| babay food           | 3        | 1000     | 3000       |               | 0        | 0     | 0          | 3,000    |
| paste                | 8        | 1000     | 8000       |               | 0        | 0     | 0          | 8,000    |
| fair and lovelay     | 3        | 1,000    | 3000       |               | 0        | 0     | 0          | 3,000    |
| kayail               | 3        | 2000     | 6000       |               | 0        | 0     | 0          | 6,000    |
| sold                 | 5        | 3000     | 15000      | sold          | 4        | 2500  | 10,000     | 25,000   |
| Others               |          | 0        | 0          | Others        |          | 0     | 0          | 0        |
| Secuirity of Shop    |          | 0        | 120000     |               |          |       |            | 120,000  |
| Machinaries          |          | 0        | 0          |               |          |       |            | 0        |
| Total                |          |          | 219,000    |               |          |       | 60,000     | 279,000  |
|                      | <u> </u> |          | Sour       |               | ance     |       | - <u>-</u> |          |