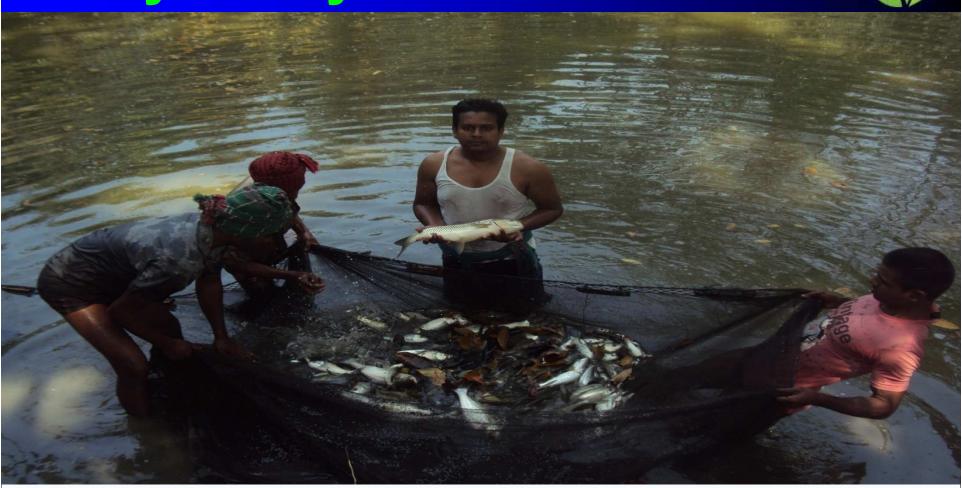

#### PROPOSED BUSINESS Info.

| Business Name                                           |   | Somon Motsha Khamar                                                                               |  |
|---------------------------------------------------------|---|---------------------------------------------------------------------------------------------------|--|
| Address/ Location                                       | : | Moutupi,Baganbari, Matlab Uttar , Chandpur.                                                       |  |
| Total Investment in BDT                                 |   | 370,000                                                                                           |  |
| Financing                                               | : | Self BDT 270,000 (from existing business) -81%<br>Required Investment BDT 70,000 (as equity) -19% |  |
| Present salary/drawings from business (estimates)       | : | 9,000                                                                                             |  |
| Proposed Salary                                         |   | 12,000                                                                                            |  |
| i. Proposed Business 25% of present gross profit margin | : | 25%                                                                                               |  |
| ii. Estimated 25% of proposed gross profit margin       | : | 25%                                                                                               |  |
| iii. Agreed grace period                                | : | 2 Months                                                                                          |  |
| iv. In future risk mgt. plan (from fire, disaster etc.) | : | N/A                                                                                               |  |

#### PRESENT & PROPOSED INVESTMENT Breakdown

(Continued)

| Present Stock items               |       |  |  |  |  |
|-----------------------------------|-------|--|--|--|--|
| Product name with quantity Amount |       |  |  |  |  |
| Roui Fish                         | 50000 |  |  |  |  |
| Katol Fish                        | 20000 |  |  |  |  |
| Silverkap                         | 50000 |  |  |  |  |
| Others                            | 50000 |  |  |  |  |
| Total Present Stock 270,000       |       |  |  |  |  |