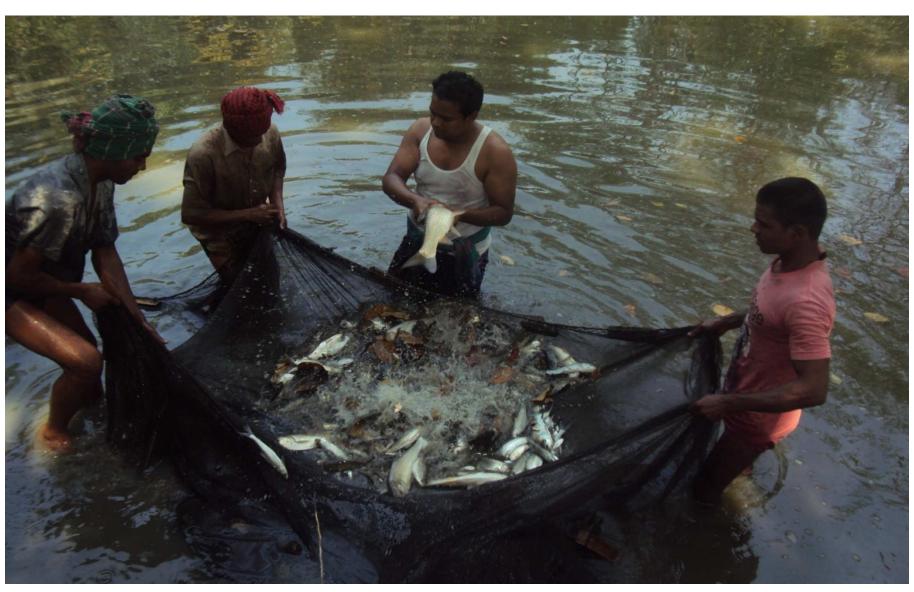

#### PROPOSED BUSINESS Info.

| Business Name                                           |   | Somon Motsha Khamar                                                                               |  |
|---------------------------------------------------------|---|---------------------------------------------------------------------------------------------------|--|
| Address/ Location                                       | : | Moutupi,Baganbari, Matlab Uttar , Chandpur.                                                       |  |
| Total Investment in BDT                                 |   | 370,000                                                                                           |  |
| Financing                                               | : | Self BDT 270,000 (from existing business) -81%<br>Required Investment BDT 70,000 (as equity) -19% |  |
| Present salary/drawings from business (estimates)       | : | 9,000                                                                                             |  |
| Proposed Salary                                         |   | 12,000                                                                                            |  |
| i. Proposed Business 25% of present gross profit margin | : | 25%                                                                                               |  |
| ii. Estimated 25% of proposed gross profit margin       | : | 25%                                                                                               |  |
| iii. Agreed grace period                                | : | 2 Months                                                                                          |  |
| iv. In future risk mgt. plan (from fire, disaster etc.) | : | N/A                                                                                               |  |

#### **EXISTING BUSINESS OPERATIONS Info.**

| Doutioulous                                     | Existing Business (BDT) |             |        |  |  |
|-------------------------------------------------|-------------------------|-------------|--------|--|--|
| Particulars Particulars Particulars Particulars | Daily                   | Half Yearly | Yearly |  |  |
| Sales (A)                                       |                         | 180000      | 360000 |  |  |
| Less: Operating Costs                           |                         |             |        |  |  |
| Electricity Bill                                |                         | 6000        | 12000  |  |  |
| Mobile bill(300*6)                              |                         | 1800        | 3600   |  |  |
| Present Salary (9000*6)                         |                         | 54000       | 108000 |  |  |
| Labour cost (part time)                         |                         | 30000       | 60000  |  |  |
| Others cost                                     |                         | 3000        | 6000   |  |  |
| Fish feed                                       |                         | 14000       | 28000  |  |  |
| Net and other security items for fish           |                         | 12,000      | 24000  |  |  |
| Medicine                                        |                         | 5,000       | 10000  |  |  |
| Non Cash Item:                                  |                         | 0           | 0      |  |  |
| Total Operating Cost (D)                        |                         | 125800      | 251600 |  |  |
| Net Profit (C-D):                               |                         | 54200       | 108400 |  |  |