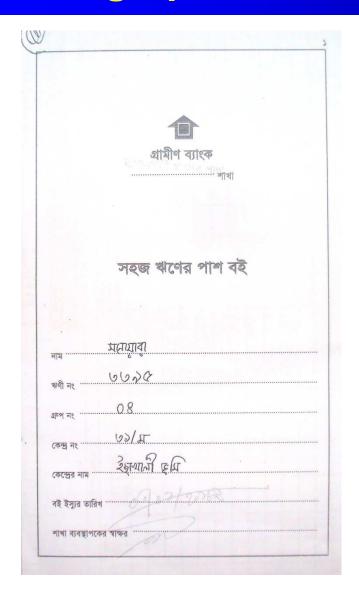

#### **BRIEF BIO OF THE PROPOSED NOBIN UDYOKTA**

| Name                                                                                                                                                                                                                                                         | : | Md. Al Amin                                                                                                                                                                                                                      |  |  |  |
|--------------------------------------------------------------------------------------------------------------------------------------------------------------------------------------------------------------------------------------------------------------|---|----------------------------------------------------------------------------------------------------------------------------------------------------------------------------------------------------------------------------------|--|--|--|
| Age                                                                                                                                                                                                                                                          | : | 03/05/1991 (27 Year)                                                                                                                                                                                                             |  |  |  |
| Marital status                                                                                                                                                                                                                                               | : | Unmarried                                                                                                                                                                                                                        |  |  |  |
| Children                                                                                                                                                                                                                                                     | : | 00 sons 0o Douther                                                                                                                                                                                                               |  |  |  |
| No. of siblings:                                                                                                                                                                                                                                             | : | Brothers- 03 Sisters - 02                                                                                                                                                                                                        |  |  |  |
| Parent's and GB related Info (i) Who is GB member (ii) Mother's name (iii) Father's name (iv) GB member's info  Further Information: (v) Who pays GB loan installment (vi) Mobile lady (vii) Grameen Education Loan (viii)Any other loan like GCCN, GKF etc. |   | Mother    Monowara Begum  Late Md. Abdul Mannan  Member Since-08/06/ 2010  Branch- Bagan Bari, Center- 31/M ,Group-04  ,Loanee no,: 3395, First loan: 10000  Existing loan-30000 Outstinding: 21000  Brother  N/A  N/A  N/A  N/A |  |  |  |
| Education                                                                                                                                                                                                                                                    | : | HSC                                                                                                                                                                                                                              |  |  |  |