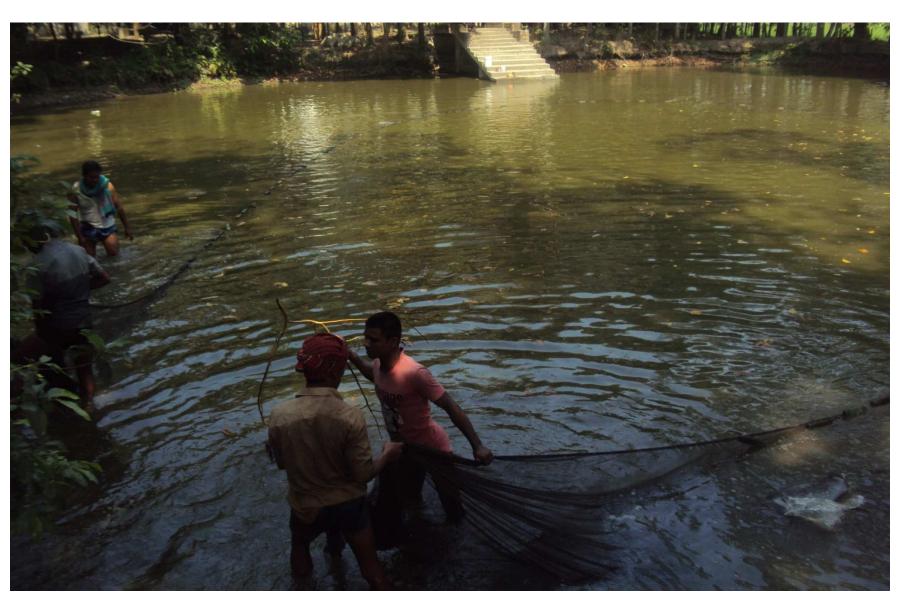

#### PROPOSED BUSINESS Info.

| Business Name                                           |   | Somon Motsha Khamar                                                                               |  |
|---------------------------------------------------------|---|---------------------------------------------------------------------------------------------------|--|
| Address/ Location                                       | : | Moutupi,Baganbari, Matlab Uttar , Chandpur.                                                       |  |
| Total Investment in BDT                                 |   | 370,000                                                                                           |  |
| Financing                                               | : | Self BDT 270,000 (from existing business) -81%<br>Required Investment BDT 70,000 (as equity) -19% |  |
| Present salary/drawings from business (estimates)       | : | 9,000                                                                                             |  |
| Proposed Salary                                         |   | 12,000                                                                                            |  |
| i. Proposed Business 25% of present gross profit margin | : | 25%                                                                                               |  |
| ii. Estimated 25% of proposed gross profit margin       | : | 25%                                                                                               |  |
| iii. Agreed grace period                                | : | 2 Months                                                                                          |  |
| iv. In future risk mgt. plan (from fire, disaster etc.) | : | N/A                                                                                               |  |

#### PRESENT & PROPOSED INVESTMENT Breakdown

(Continued)

| Present Stock items               |       |  |  |  |  |
|-----------------------------------|-------|--|--|--|--|
| Product name with quantity Amount |       |  |  |  |  |
| Roui Fish                         | 50000 |  |  |  |  |
| Katol Fish                        | 20000 |  |  |  |  |
| Silverkap                         | 50000 |  |  |  |  |
| Others                            | 50000 |  |  |  |  |
| Total Present Stock 270,000       |       |  |  |  |  |