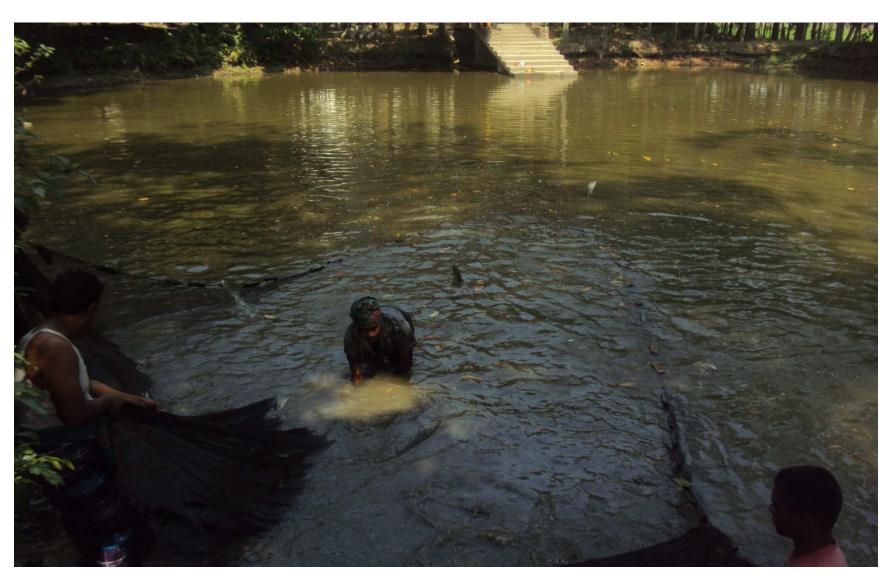

#### PROPOSED BUSINESS Info.

| Business Name                                           |   | Somon Motsha Khamar                                                                               |  |
|---------------------------------------------------------|---|---------------------------------------------------------------------------------------------------|--|
| Address/ Location                                       | : | Moutupi,Baganbari, Matlab Uttar , Chandpur.                                                       |  |
| Total Investment in BDT                                 |   | 370,000                                                                                           |  |
| Financing                                               | : | Self BDT 270,000 (from existing business) -81%<br>Required Investment BDT 70,000 (as equity) -19% |  |
| Present salary/drawings from business (estimates)       | : | 9,000                                                                                             |  |
| Proposed Salary                                         |   | 12,000                                                                                            |  |
| i. Proposed Business 25% of present gross profit margin | : | 25%                                                                                               |  |
| ii. Estimated 25% of proposed gross profit margin       | : | 25%                                                                                               |  |
| iii. Agreed grace period                                | : | 2 Months                                                                                          |  |
| iv. In future risk mgt. plan (from fire, disaster etc.) | : | N/A                                                                                               |  |