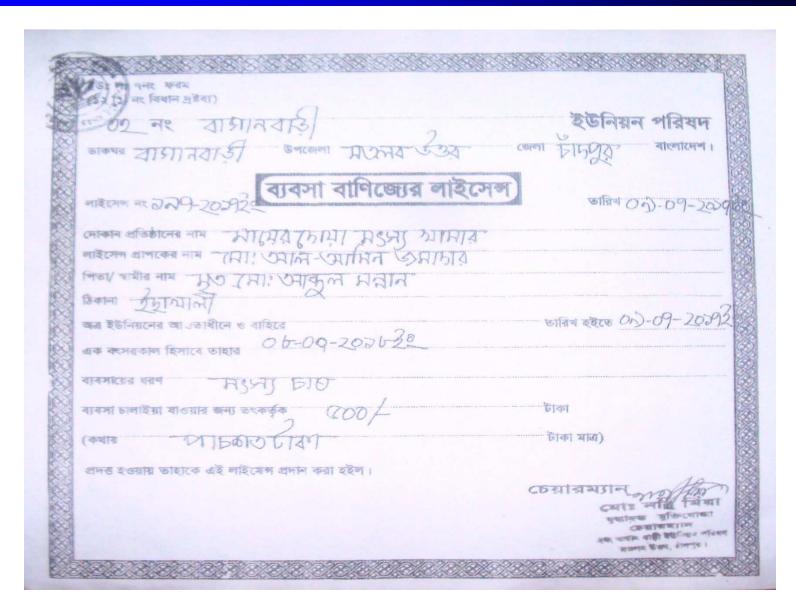

#### **BRIEF BIO OF THE PROPOSED NOBIN UDYOKTA**

(Continued)

| Present Occupation                      |   | Hesary & Fishes Business.              |
|-----------------------------------------|---|----------------------------------------|
| Trade License No-                       |   | 197                                    |
| Business Experiences                    | : | 05 Years                               |
| Other Own/Family Sources of Income      | : | Agriculture                            |
| Other Own/Family Sources of Liabilities | : | N/A                                    |
| NU Contact info.                        |   | 01872884688                            |
| NU Project<br>Source/Reference          | : | GT Matlab Uttar Unit Office, Chandpur. |