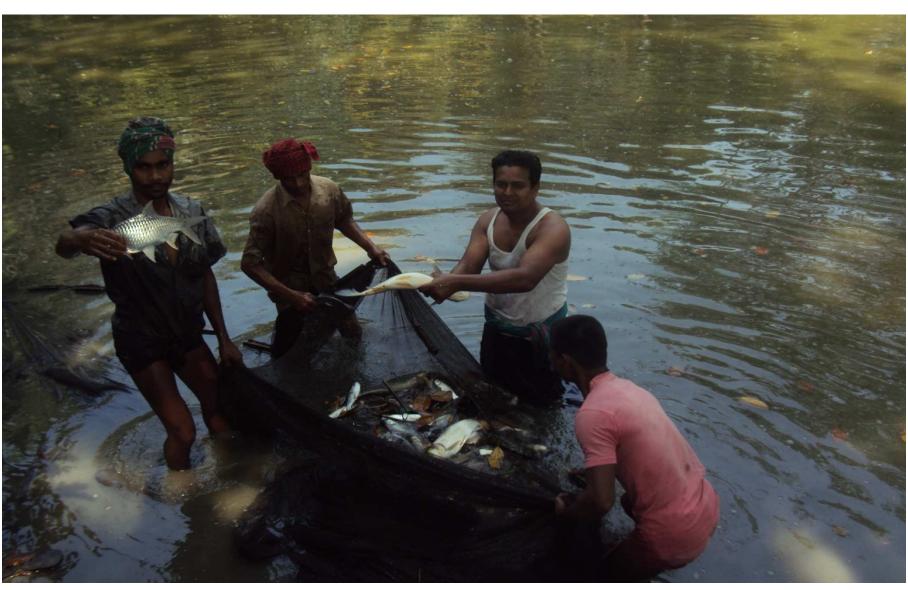

#### PRESENT & PROPOSED INVESTMENT Breakdown

(Continued)

| Present Stock items               |       |  |  |  |  |
|-----------------------------------|-------|--|--|--|--|
| Product name with quantity Amount |       |  |  |  |  |
| Roui Fish                         | 50000 |  |  |  |  |
| Katol Fish                        | 20000 |  |  |  |  |
| Silverkap                         | 50000 |  |  |  |  |
| Others                            | 50000 |  |  |  |  |
| Total Present Stock 270,000       |       |  |  |  |  |

| Proposed Stock items              |        |  |  |  |  |
|-----------------------------------|--------|--|--|--|--|
| Product name with quantity Amount |        |  |  |  |  |
| Fish feed                         | 30,000 |  |  |  |  |
| Karpo and other Fish Breeding     | 20,000 |  |  |  |  |
| Medicine/ Net & other             | 20000  |  |  |  |  |
| Total Present Stock               | 70,000 |  |  |  |  |