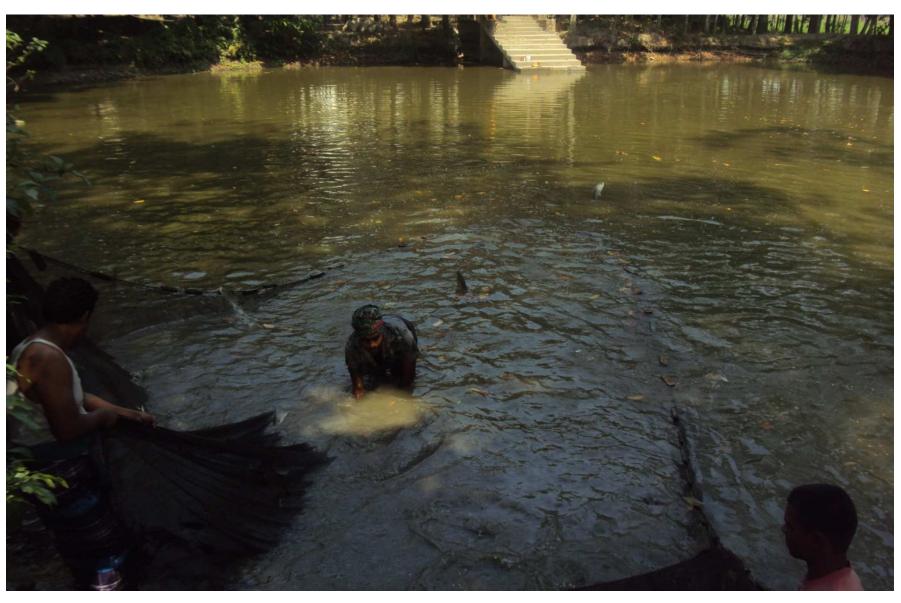

#### PROPOSED BUSINESS Info.

| Business Name                                           |   | Somon Motsha Khamar                                                                               |  |
|---------------------------------------------------------|---|---------------------------------------------------------------------------------------------------|--|
| Address/ Location                                       | : | Moutupi,Baganbari, Matlab Uttar , Chandpur.                                                       |  |
| Total Investment in BDT                                 |   | 370,000                                                                                           |  |
| Financing                                               | : | Self BDT 270,000 (from existing business) -81%<br>Required Investment BDT 70,000 (as equity) -19% |  |
| Present salary/drawings from business (estimates)       | : | 9,000                                                                                             |  |
| Proposed Salary                                         |   | 12,000                                                                                            |  |
| i. Proposed Business 25% of present gross profit margin | : | 25%                                                                                               |  |
| ii. Estimated 25% of proposed gross profit margin       | : | 25%                                                                                               |  |
| iii. Agreed grace period                                | : | 2 Months                                                                                          |  |
| iv. In future risk mgt. plan (from fire, disaster etc.) | : | N/A                                                                                               |  |

#### **EXISTING BUSINESS OPERATIONS Info.**

| Doutioulous                                     | Existing Business (BDT) |             |        |  |  |
|-------------------------------------------------|-------------------------|-------------|--------|--|--|
| Particulars Particulars Particulars Particulars | Daily                   | Half Yearly | Yearly |  |  |
| Sales (A)                                       |                         | 180000      | 360000 |  |  |
| Less: Operating Costs                           |                         |             |        |  |  |
| Electricity Bill                                |                         | 6000        | 12000  |  |  |
| Mobile bill(300*6)                              |                         | 1800        | 3600   |  |  |
| Present Salary (9000*6)                         |                         | 54000       | 108000 |  |  |
| Labour cost (part time)                         |                         | 30000       | 60000  |  |  |
| Others cost                                     |                         | 3000        | 6000   |  |  |
| Fish feed                                       |                         | 14000       | 28000  |  |  |
| Net and other security items for fish           |                         | 12,000      | 24000  |  |  |
| Medicine                                        |                         | 5,000       | 10000  |  |  |
| Non Cash Item:                                  |                         | 0           | 0      |  |  |
| Total Operating Cost (D)                        |                         | 125800      | 251600 |  |  |
| Net Profit (C-D):                               |                         | 54200       | 108400 |  |  |