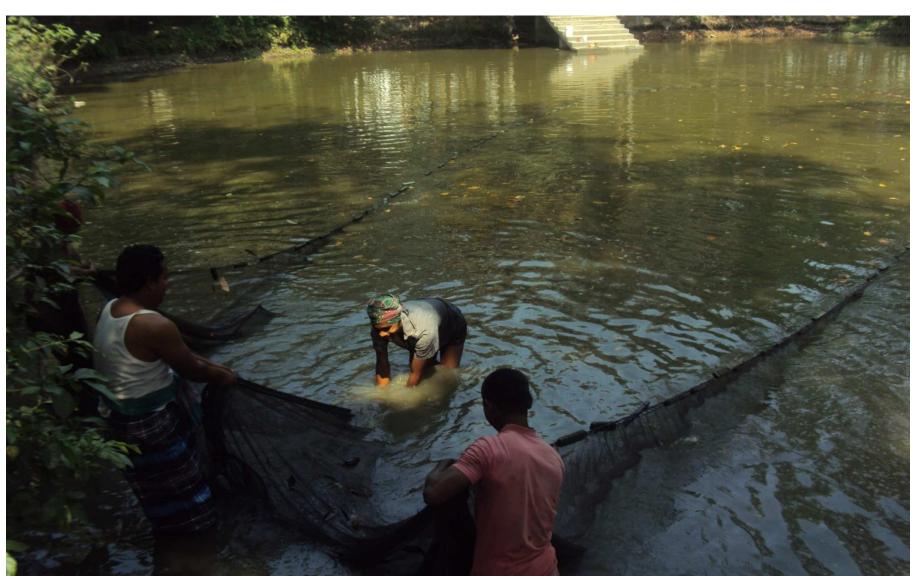

#### PROPOSED BUSINESS Info.

| Business Name                                           |   | Somon Motsha Khamar                                                                               |  |
|---------------------------------------------------------|---|---------------------------------------------------------------------------------------------------|--|
| Address/ Location                                       | : | Moutupi,Baganbari, Matlab Uttar , Chandpur.                                                       |  |
| Total Investment in BDT                                 |   | 370,000                                                                                           |  |
| Financing                                               | : | Self BDT 270,000 (from existing business) -81%<br>Required Investment BDT 70,000 (as equity) -19% |  |
| Present salary/drawings from business (estimates)       | : | 9,000                                                                                             |  |
| Proposed Salary                                         |   | 12,000                                                                                            |  |
| i. Proposed Business 25% of present gross profit margin | : | 25%                                                                                               |  |
| ii. Estimated 25% of proposed gross profit margin       | : | 25%                                                                                               |  |
| iii. Agreed grace period                                | : | 2 Months                                                                                          |  |
| iv. In future risk mgt. plan (from fire, disaster etc.) | : | N/A                                                                                               |  |

#### PRESENT & PROPOSED INVESTMENT Breakdown

(Continued)

| Present Stock items               |       |  |  |  |  |
|-----------------------------------|-------|--|--|--|--|
| Product name with quantity Amount |       |  |  |  |  |
| Roui Fish                         | 50000 |  |  |  |  |
| Katol Fish                        | 20000 |  |  |  |  |
| Silverkap                         | 50000 |  |  |  |  |
| Others                            | 50000 |  |  |  |  |
| Total Present Stock 270,000       |       |  |  |  |  |