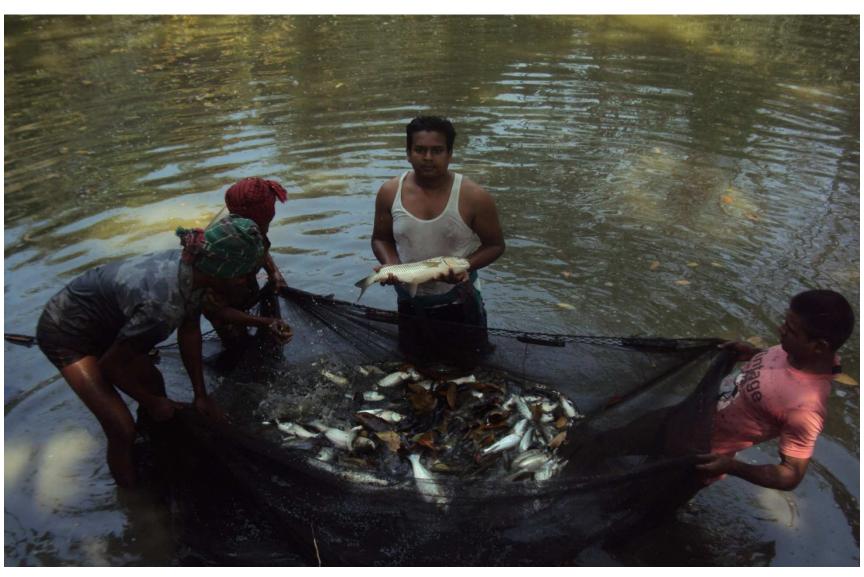

#### PRESENT & PROPOSED INVESTMENT Breakdown

(Continued)

| Present Stock items               |       |  |  |  |  |
|-----------------------------------|-------|--|--|--|--|
| Product name with quantity Amount |       |  |  |  |  |
| Roui Fish                         | 50000 |  |  |  |  |
| Katol Fish                        | 20000 |  |  |  |  |
| Silverkap                         | 50000 |  |  |  |  |
| Others                            | 50000 |  |  |  |  |
| Total Present Stock 270,000       |       |  |  |  |  |

| Proposed Stock items              |        |  |  |  |  |
|-----------------------------------|--------|--|--|--|--|
| Product name with quantity Amount |        |  |  |  |  |
| Fish feed                         | 30,000 |  |  |  |  |
| Karpo and other Fish Breeding     | 20,000 |  |  |  |  |
| Medicine/ Net & other             | 20000  |  |  |  |  |
| Total Present Stock               | 70,000 |  |  |  |  |