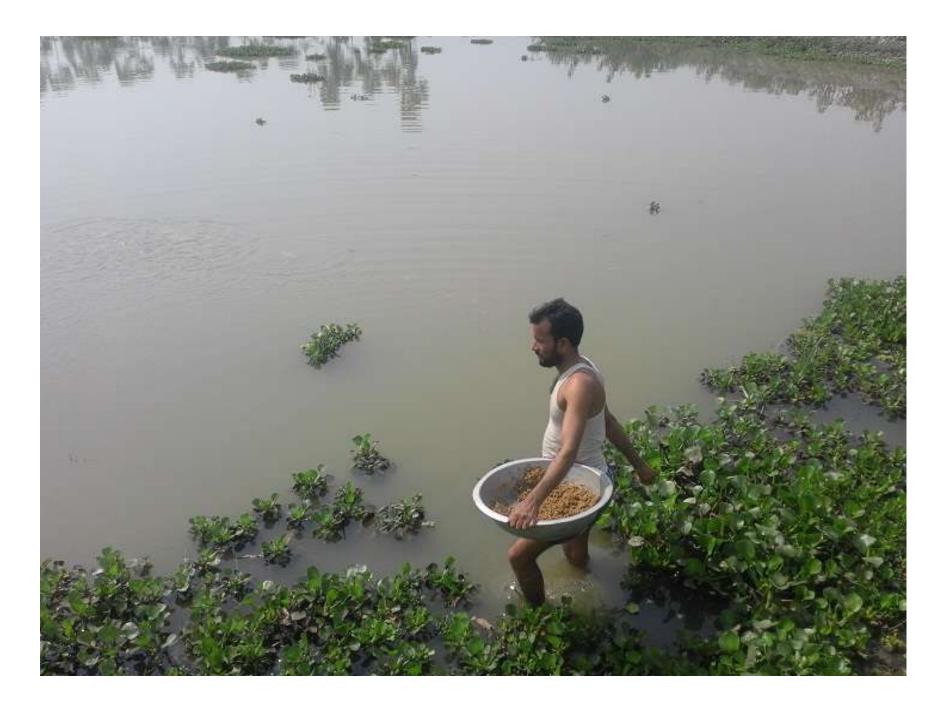

| Proposed Nobin Udyokta Business Info              |   |                                                                                                                                                                                                                                                                                                                                        |  |  |  |  |
|---------------------------------------------------|---|----------------------------------------------------------------------------------------------------------------------------------------------------------------------------------------------------------------------------------------------------------------------------------------------------------------------------------------|--|--|--|--|
| Business Name                                     | : | FARUQ MOTCHO CHASH                                                                                                                                                                                                                                                                                                                     |  |  |  |  |
| Location                                          | : | Tararvita,Sorisabari,jamalpur.                                                                                                                                                                                                                                                                                                         |  |  |  |  |
| Total Investment in BDT                           | • | BDT 144,000/-                                                                                                                                                                                                                                                                                                                          |  |  |  |  |
| Financing                                         | : | Self BDT 84,000/- (from existing business) 58%                                                                                                                                                                                                                                                                                         |  |  |  |  |
|                                                   |   | Required Investment BDT 60,000/- (as equity) 42%                                                                                                                                                                                                                                                                                       |  |  |  |  |
| Present salary/drawings from business (estimates) | : | BDT 5,000                                                                                                                                                                                                                                                                                                                              |  |  |  |  |
| Proposed Salary                                   | : | BDT 5,000                                                                                                                                                                                                                                                                                                                              |  |  |  |  |
| Size of shop                                      | : | 0 ft x 0 ft= 55 sotangso                                                                                                                                                                                                                                                                                                               |  |  |  |  |
| Security of the shop                              | : | BDT 0.                                                                                                                                                                                                                                                                                                                                 |  |  |  |  |
| Implementation                                    | : | <ul> <li>The business is planned to be scaled up by investment in existing goods like; fish.etc.</li> <li>Average 20 % gain on sales.</li> <li>The business is operating by entrepreneur. Existing 0 employee.</li> <li>The shop is own .</li> <li>Collects goods from .Dhanbari.</li> <li>Agreed grace period is 3 months.</li> </ul> |  |  |  |  |

# Pictures