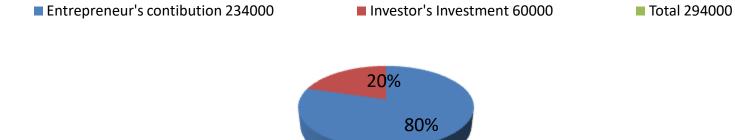

| Investment Breakdown     |          |          |            |             |          |       |            |          |
|--------------------------|----------|----------|------------|-------------|----------|-------|------------|----------|
| Doutionland              |          | Existing | 3          | Particulars | Proposed |       |            | Proposed |
| Particulars              | Quantity | Price    | Unit Price |             | Quantity | Price | Unit Price | Total    |
| fishe                    |          |          | 54000      | fishe       |          |       | 0          | 54,000   |
| khabar                   |          |          | 30000      | khabar      |          |       | 20,000     | 50,000   |
|                          |          |          | 0          | sare        |          |       | 10,000     | 10,000   |
|                          |          |          | 0          | chun        |          |       | 5,000      | 5,000    |
|                          |          |          | 0          | poreskar    |          |       | 25,000     | 25,000   |
|                          |          |          | 0          | 0           |          |       | 0          | 0        |
|                          |          |          | 0          | 0           | 0        | 0     | 0          | 0        |
|                          |          |          | 0          |             | 0        | 0     | 0          | 0        |
|                          | 0        |          | 0          | 0           |          |       | 0          | 0        |
| Others                   |          |          | 0          | Others      |          |       | 0          | 0        |
| <b>Secuirity of Shop</b> |          |          | 150000     |             |          |       |            | 150,000  |
| Machinaries              | 0        | 0        | 0          | Machinaries | 0        | 0     | 0          | 0        |
| Total                    |          |          | 234,000    |             |          |       | 60,000     | 294,000  |