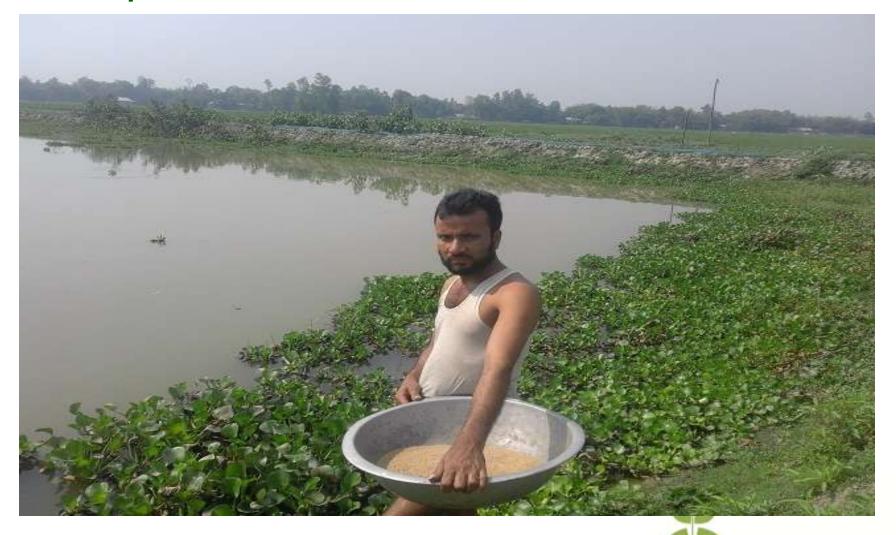

| Proposed Nobin Udyokta Business Info              |   |                                                                                                                                                                                                                                                                                                                                        |  |  |  |  |
|---------------------------------------------------|---|----------------------------------------------------------------------------------------------------------------------------------------------------------------------------------------------------------------------------------------------------------------------------------------------------------------------------------------|--|--|--|--|
| Business Name                                     | : | FARUQ MOTCHO CHASH                                                                                                                                                                                                                                                                                                                     |  |  |  |  |
| Location                                          | : | Tararvita,Sorisabari,jamalpur.                                                                                                                                                                                                                                                                                                         |  |  |  |  |
| Total Investment in BDT                           | • | BDT 144,000/-                                                                                                                                                                                                                                                                                                                          |  |  |  |  |
| Financing                                         | : | Self BDT 84,000/- (from existing business) 58%                                                                                                                                                                                                                                                                                         |  |  |  |  |
|                                                   |   | Required Investment BDT 60,000/- (as equity) 42%                                                                                                                                                                                                                                                                                       |  |  |  |  |
| Present salary/drawings from business (estimates) | : | BDT 5,000                                                                                                                                                                                                                                                                                                                              |  |  |  |  |
| Proposed Salary                                   | : | BDT 5,000                                                                                                                                                                                                                                                                                                                              |  |  |  |  |
| Size of shop                                      | : | 0 ft x 0 ft= 55 sotangso                                                                                                                                                                                                                                                                                                               |  |  |  |  |
| Security of the shop                              | : | BDT 0.                                                                                                                                                                                                                                                                                                                                 |  |  |  |  |
| Implementation                                    | : | <ul> <li>The business is planned to be scaled up by investment in existing goods like; fish.etc.</li> <li>Average 20 % gain on sales.</li> <li>The business is operating by entrepreneur. Existing 0 employee.</li> <li>The shop is own .</li> <li>Collects goods from .Dhanbari.</li> <li>Agreed grace period is 3 months.</li> </ul> |  |  |  |  |

# Pictures